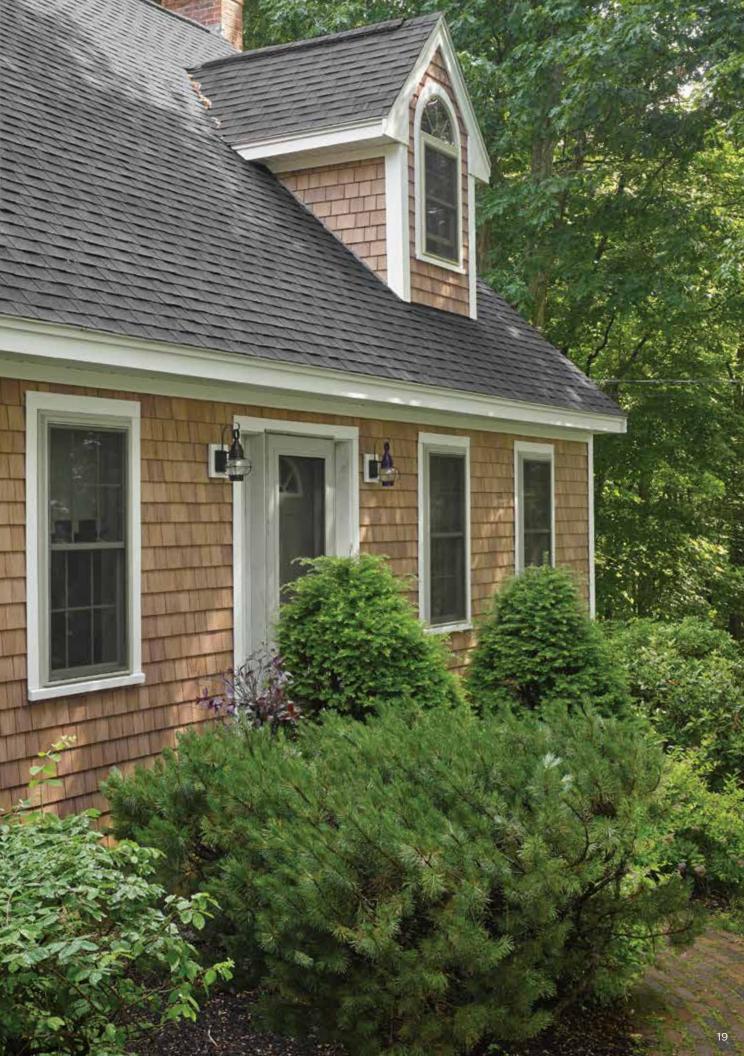

# Cedar Impressions® Sawmill Shingles

Roof: Landmark<sup>®</sup> Shingles in Cinder Black.