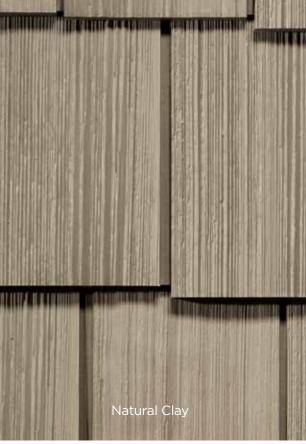

# Cedar Impressions® Rough-Split Shakes

Manager Street, or

#### PANEL DIMENSIONS

and were

|                 | Straight Edge<br>Rough-Split<br>Shakes | Staggered<br>Rough-Split<br>Shakes |  |
|-----------------|----------------------------------------|------------------------------------|--|
| Autumn Red      | •                                      | •                                  |  |
| Mountain Cedar  | •                                      | •                                  |  |
| Sable Brown     | •                                      | •                                  |  |
| Hearthstone     | •                                      | •                                  |  |
| Spruce          | •                                      | •                                  |  |
| Forest          | •                                      | •                                  |  |
| Pacific Blue    | •                                      | •                                  |  |
| Flagstone       | •                                      | •                                  |  |
| Charcoal Gray   | •                                      | •                                  |  |
| Granite Gray    | •                                      | •                                  |  |
| Sterling Gray   | •                                      | •                                  |  |
| Natural Clay    | •                                      | •                                  |  |
| Savannah Wicker | •                                      | •                                  |  |
| Buckskin        | •                                      | •                                  |  |
| Colonial White  | •                                      | •                                  |  |