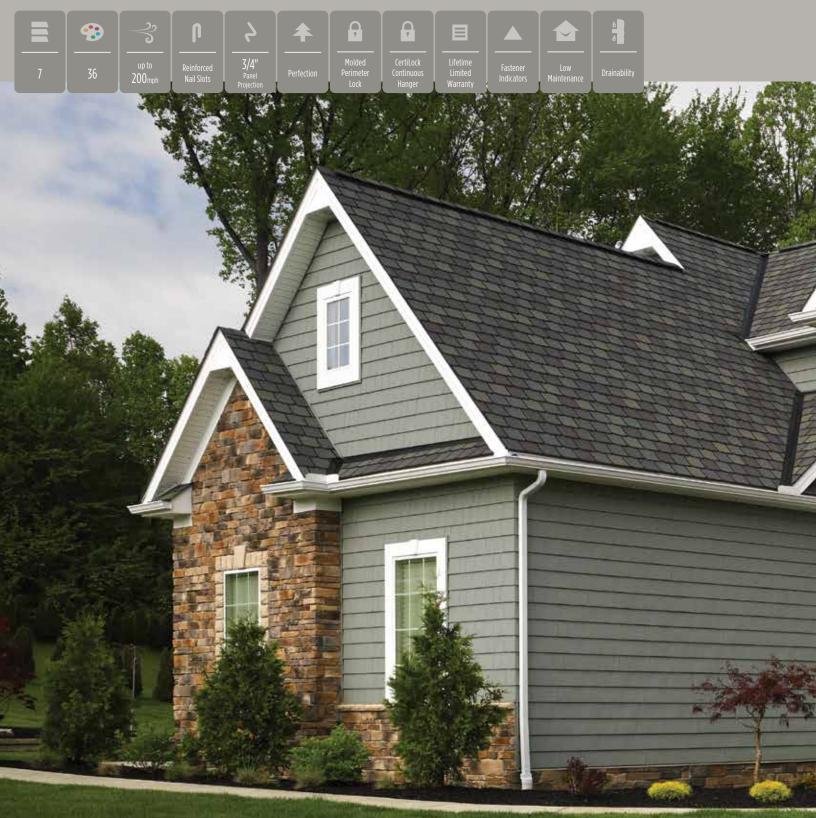

#### On Cover:

Siding: Monogram Double 4" Clapboard in Flagstone with Cedar Impressions Individual 5" Sawmill Shingles in Driftwood Blend and STONEfaçade in Adirondack Snowfall.

Trim: Vinyl Carpentry®.

```
Columns: Tapered Round.
```

## Monogram®

Siding: Monogram Double 4" Clapboard in Flagstone with Cedar Impressions Individual 5" Sawmill Shingles in Driftwood Blend and STONEfaçade in Adirondack Snowfall. Trim: Vinyl Carpentry".

Columns: Tapered Round.