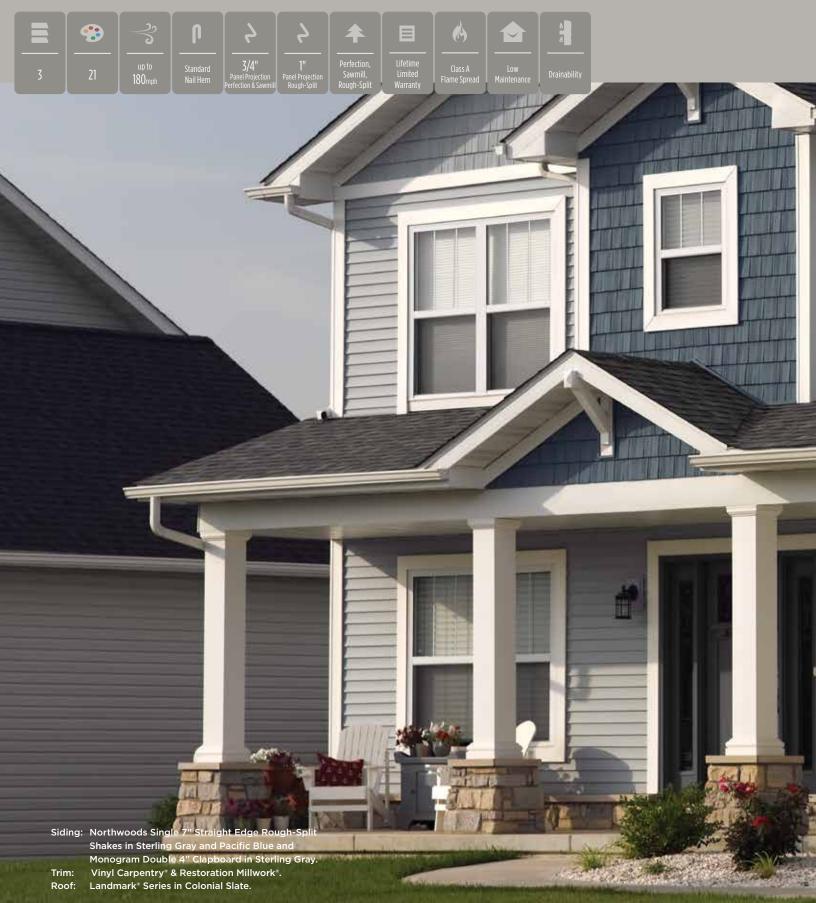

#### On Cover:

Siding: Monogram Double 4" Clapboard in Flagstone with Cedar Impressions Individual 5" Sawmill Shingles in Driftwood Blend and STONEfaçade in Adirondack Snowfall.

Trim: Vinyl Carpentry®.

```
Columns: Tapered Round.
```

# Northwoods Single 7" Straight Edge Sawmill Shingles

Northwoods Single 7" Straight Edge Sawmill Shingles have a finish that replicate the effect of saw blades on real cedar.

This texture is reminiscent of cedar cut at sawmills from the earliest years of European settlement throughout New England.

# Northwoods Single 7" **Perfection Shingles**

Adding to the Perfection line with two new colors Smoky Gray and Herringbone.

Page 32

# Northwoods®

Perfection Shingles, Rough-Split Shakes & Sawmill Shingles