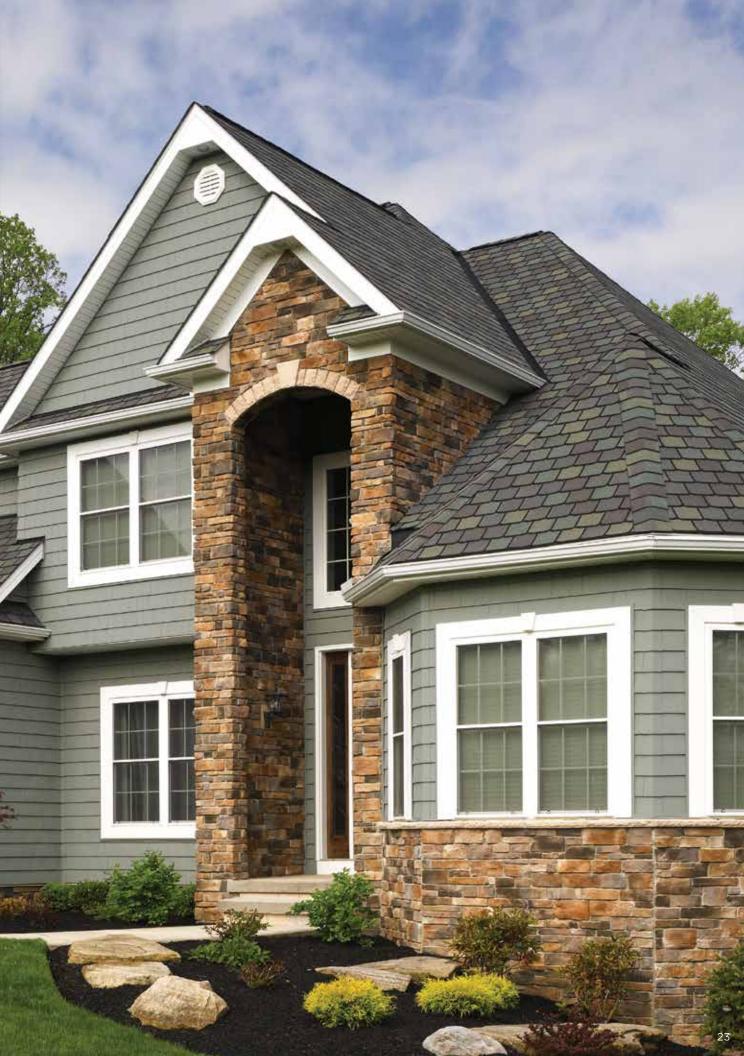

#### On Cover:

Siding: Monogram Double 4" Clapboard in Flagstone with Cedar Impressions Individual 5" Sawmill Shingles in Driftwood Blend and STONEfaçade in Adirondack Snowfall.

Trim: Vinyl Carpentry®.

```
Columns: Tapered Round.
```

## Monogram®

Siding: Monogram Double 4" Clapboard in Flagstone with Cedar Impressions Individual 5" Sawmill Shingles in Driftwood Blend and STONEfaçade in Adirondack Snowfall. Trim: Vinyl Carpentry".

Columns: Tapered Round.