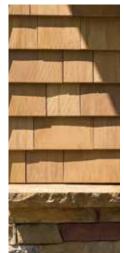

# Cedar Impressions® Sawmill Shingles

Roof: Landmark<sup>®</sup> Shingles in Cinder Black.