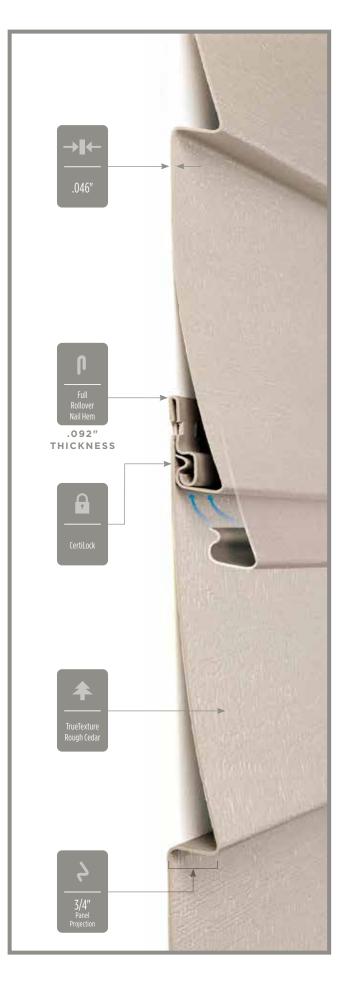

## Fastener Indicator:

CertainTeed is the only siding engineered to include an integral fastener placement guide on each panel. The Patented STUDfinder<sup>™</sup> Installation System and Cedar Impressions<sup>®</sup> fastener indicators are designed to help ensure a safe, precise installation for maximum siding performance.

## Lock:

Designates the panel lock design of the product. CertainTeed Siding Products feature proprietary locking designs created to optimize the alignment and installation for each specific product. The special features of CertiLock<sup>™</sup> and DuraLock<sup>®</sup> ensure that every siding panel goes on the wall straight and secure.

#### Fastening Hem Design:

Identifies the type of fastening hem design on a cladding product. Rollovers and / or reinforcing ribs are used to stiffen the nail hem of a siding panel, giving it a straighter appearance on the wall while contributing to the wind load resistance of the product.

#### Panel Thickness:

Defines the average thickness or gauge of a siding panel which is an important element of siding quality. Thicker panels look straighter on the wall, are more durable, and hold up against impacts and high winds. CertainTeed siding products are regularly audited by Architectural Testing, Inc. to ensure they meet or exceed ASTM standards for vinyl siding.

## **Panel Projection:**

Identifies the full depth of a siding panel as measured from the back of the panel to the tip of the front of the panel. Deeper panel projections add rigidity to siding products while providing wider shadow lines that enhance aesthetics. This measurement is also used for proper sizing of accessories necessary to install the siding.

## Texture:

Indicates available textures within each product line. Whether you are seeking the smooth appearance of milled cedar, or one of the many TrueTexture<sup>™</sup> woodgrains molded from real cedar boards, CertainTeed offers a wide array of architecturally authentic product textures to choose from.