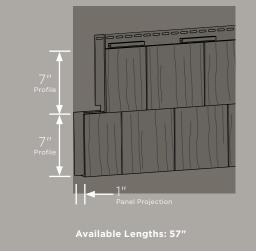

# Cedar Impressions® Rough-Split Shakes

Manager Street, or

#### PANEL DIMENSIONS

Double 9" Staggered Rough-Split Shakes

#### PANEL DIMENSIONS

and were

|                 | Straight Edge<br>Rough-Split<br>Shakes | Staggered<br>Rough-Split<br>Shakes |  |
|-----------------|----------------------------------------|------------------------------------|--|
| Autumn Red      | •                                      | •                                  |  |
| Mountain Cedar  | •                                      | •                                  |  |
| Sable Brown     | •                                      | •                                  |  |
| Hearthstone     | •                                      | •                                  |  |
| Spruce          | •                                      | •                                  |  |
| Forest          | •                                      | •                                  |  |
| Pacific Blue    | •                                      | •                                  |  |
| Flagstone       | •                                      | •                                  |  |
| Charcoal Gray   | •                                      | •                                  |  |
| Granite Gray    | •                                      | •                                  |  |
| Sterling Gray   | •                                      | •                                  |  |
| Natural Clay    | •                                      | •                                  |  |
| Savannah Wicker | •                                      | •                                  |  |
| Buckskin        | •                                      | •                                  |  |
| Colonial White  | •                                      | •                                  |  |