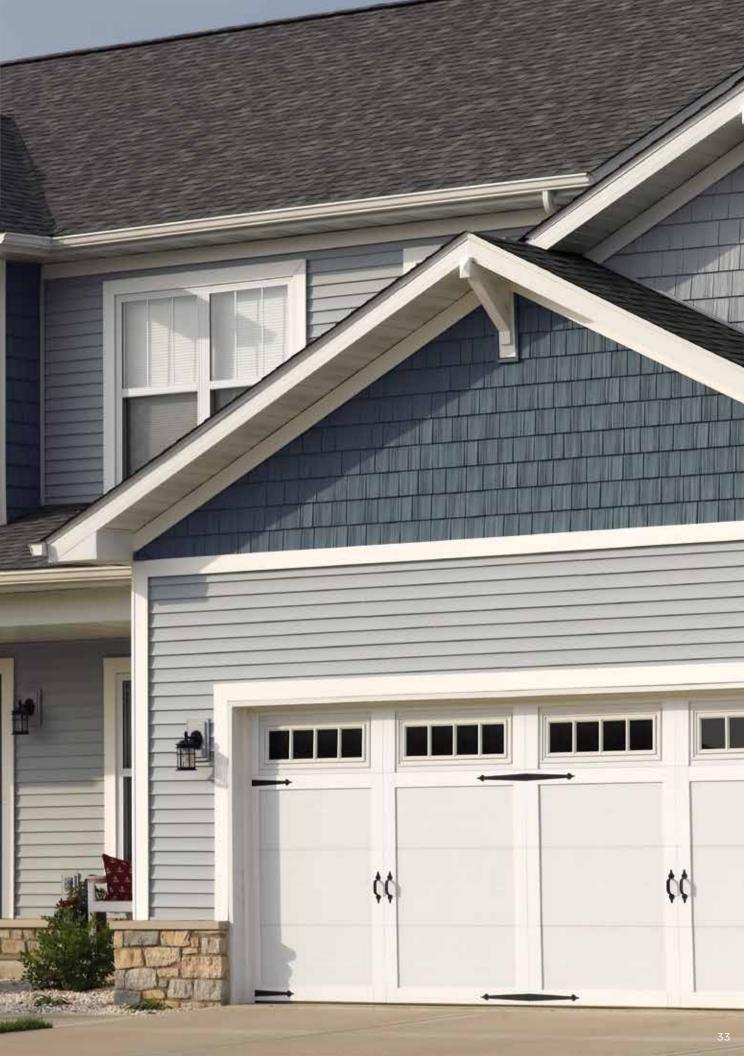

# Northwoods Single 7" Straight Edge Sawmill Shingles

Northwoods Single 7" Straight Edge Sawmill Shingles have a finish that replicate the effect of saw blades on real cedar.

This texture is reminiscent of cedar cut at sawmills from the earliest years of European settlement throughout New England.

# Northwoods Single 7" **Perfection Shingles**

Adding to the Perfection line with two new colors Smoky Gray and Herringbone.

Page 32

# Northwoods®

Perfection Shingles, Rough-Split Shakes & Sawmill Shingles