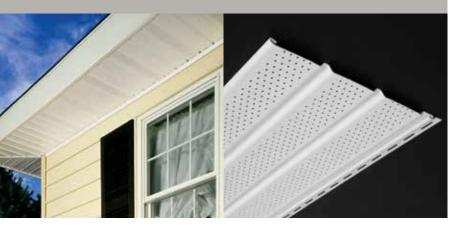

# Soffit / Porch Panel

| Invisivent Triple 3-1/3" | .64 |
|--------------------------|-----|
| Perimeter™ Triple 3-1/3" | .64 |
| Beaded                   | .64 |
| Ironmax <sup>™</sup>     | .66 |
| Universal                | .66 |
| Value                    | .66 |