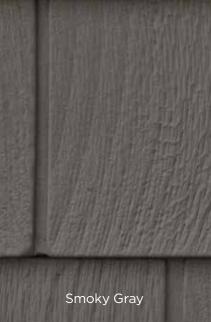

# Northwoods Single 7" Straight Edge Sawmill Shingles

Northwoods Single 7" Straight Edge Sawmill Shingles have a finish that replicate the effect of saw blades on real cedar.

This texture is reminiscent of cedar cut at sawmills from the earliest years of European settlement throughout New England.

# Northwoods Single 7" **Perfection Shingles**

Adding to the Perfection line with two new colors Smoky Gray and Herringbone.

Page 32