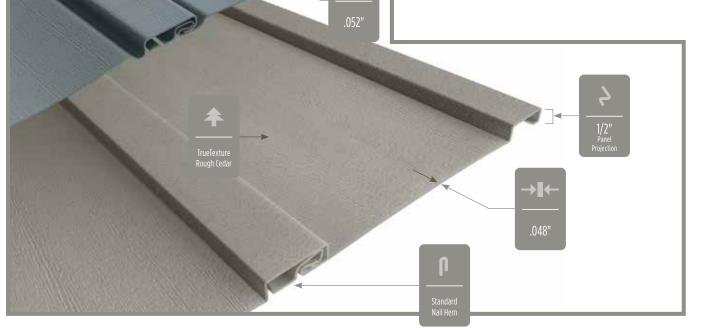

## **Panel Projection:**

Identifies the full depth of a siding panel as measured from the back of the panel to the tip of the front of the panel. Deeper panel projections add rigidity to siding products while providing wider shadow lines that enhance aesthetics. This measurement is also used for proper sizing of accessories necessary to install the siding.

#### Fastening Hem Design:

Identifies the type of fastening hem design on a cladding product. Rollovers and / or reinforcing ribs are used to stiffen the nail hem of a siding panel, giving it a straighter appearance on the wall while contributing to the wind load resistance of the product.

#### Panel Thickness:

Defines the average thickness or gauge of a siding panel which is an important element of siding quality. Thicker panels look straighter on the wall, are more durable, and hold up against impacts and high winds. CertainTeed siding products are regularly audited by Architectural Testing, Inc. to ensure they meet or exceed ASTM standards for vinyl siding.