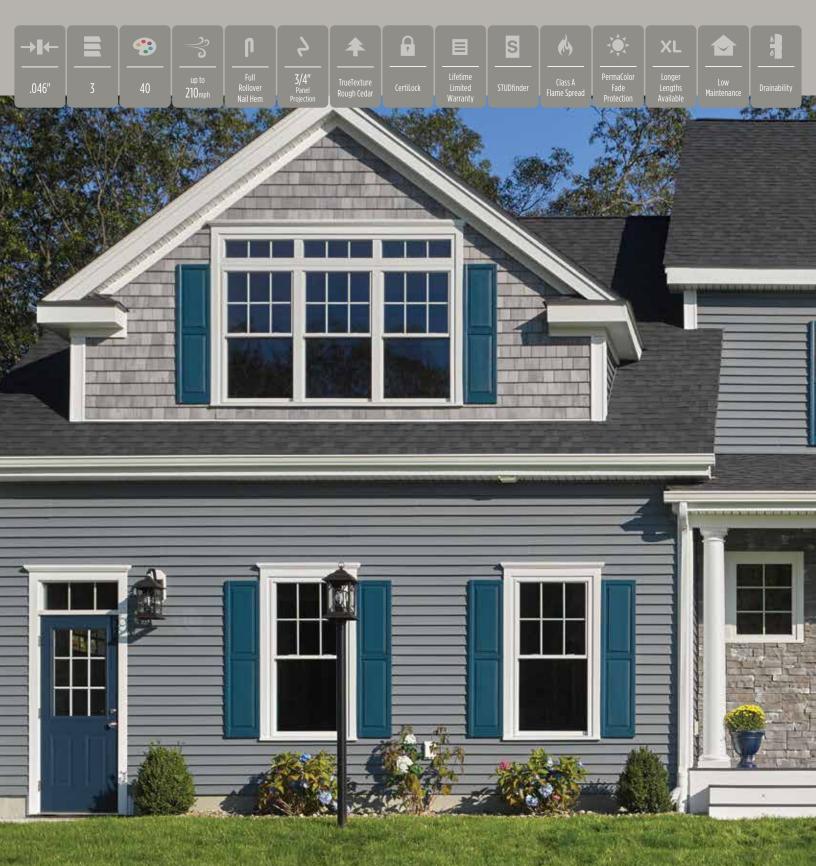

# Colors:

ΧL

Shows the number of different colors available within each product line. The CertainTeed Siding Collection features solid colors that replicate the look of freshly painted cedar and variegated blends which provide the appearance of semi-transparent stained finish.

## **Extended Lengths:**

Indicates products that are available in extended lengths, including 16', 20' and 25'. Longer length siding significantly reduces the number of seams when panels overlap horizontally, increasing the overall aesthetics of the wall.

## **Panel Projection:**

Identifies the full depth of a siding panel as measured from the back of the panel to the tip of the front of the panel. Deeper panel projections add rigidity to siding products while providing wider shadow lines that enhance aesthetics. This measurement is also used for proper sizing of accessories necessary to install the siding.

## Profiles:

Lists the number of different profiles available within each product line. A profile is the contour or outline of a panel as viewed from the side or end. Product profiles, such as clapboard and dutchlap, are designed to mimic the different architectural styles of wood or stone cladding products.

## Texture:

Indicates available textures within each product line. Whether you are seeking the smooth appearance of milled cedar, or one of the many TrueTexture<sup>™</sup> woodgrains molded from real cedar boards, CertainTeed offers a wide array of architecturally authentic product textures to choose from.

## Fastener Indicator:

CertainTeed is the only siding engineered to include an integral fastener placement guide on each panel. The Patented STUDfinder<sup>™</sup> Installation System and Cedar Impressions<sup>®</sup> fastener indicators are designed to help ensure a safe, precise installation for maximum siding performance.

## Lock:

Designates the panel lock design of the product. CertainTeed Siding Products feature proprietary locking designs created to optimize the alignment and installation for each specific product. The special features of CertiLock<sup>™</sup> and DuraLock<sup>®</sup> ensure that every siding panel goes on the wall straight and secure.

#### Drainability / Moisture Resistance:

Product technology eliminates the common problem of moisture accumulation in wall cavities through the use of innovative materials, rainscreens, weep holes or open designs.

#### **Fade Protection:**

CertainTeed offers an industry-leading spectrum of colors including unique, darker shades and semi-transparent stained blends for virtually unlimited design possibilities. Utilizing a unique pigment chemistry, CertainTeed guarantees Lifetime Fade Protection on our vinyl siding.

#### Fastening Hem Design:

Identifies the type of fastening hem design on a cladding product. Rollovers and / or reinforcing ribs are used to stiffen the nail hem of a siding panel, giving it a straighter appearance on the wall while contributing to the wind load resistance of the product.

#### Flame Spread Rating:

Indicates products that are Class A Flame Spread Classified, meaning that the material is highly resistant to fire and does not spread flames quickly and/or is selfextinguishing.

#### Low Maintenance:

Unlike other cladding products that require regular repainting, recaulking, tuckpointing, and sealing to maintain their aesthetics, CertainTeed cladding products can be kept beautiful using a soft bristle brush and a bucket of soapy water.

#### Panel Thickness:

Defines the average thickness or gauge of a siding panel which is an important element of siding quality. Thicker panels look straighter on the wall, are more durable, and hold up against impacts and high winds. CertainTeed siding products are regularly audited by Architectural Testing, Inc. to ensure they meet or exceed ASTM standards for vinyl siding.

#### Wind Load:

This is the rating for the maximum wind pressure that a siding product can withstand. All CertainTeed Siding products\* are rigorously tested by Intertek Group plc. to meet or exceed ASTM standards for resistance to negative wind load pressures.