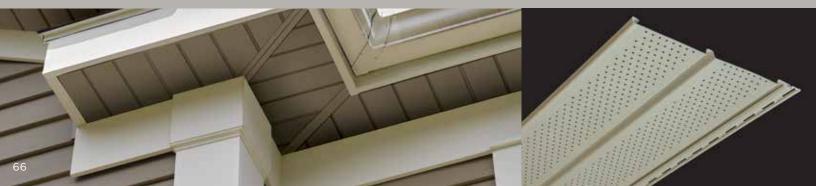

# Soffit / Porch Panel

| Invisivent Triple 3-1/3" | .64 |
|--------------------------|-----|
| Perimeter™ Triple 3-1/3" | .64 |
| Beaded                   | .64 |
| Ironmax <sup>™</sup>     | .66 |
| Universal                | .66 |
| Value                    | .66 |