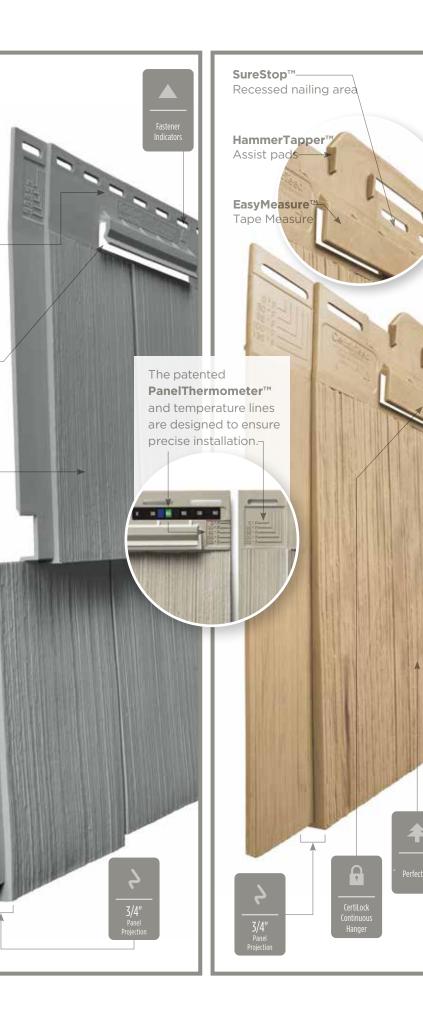

#### Installation Features

Many engineering innovations including the PanelThermometer, HammerTapper and StudFinder make CertainTeed Siding the industry leader.

> Cedar Impressions patented **PanelThermometer™** and temperature lines are designed to ensure precise installation.

# nder™

**STUDfinder™** Designed to help ensure a safe, precise installation for maximum siding performance.

HammerTapper™ Enables lateral

easier siding panel

adjustment for

installation.

# Cedar Impressions®

Polymer Shake & Shingle Siding

ı col

- Added the following Engineering Enhancements: HammerTapper<sup>™</sup> - allows easier positioning of the panel - tap to left and tap to right
- More natural-looking tapered shingle gaps Continuous nail hem (installation friendly - makes it impossible to miss a tab)
- Nail stop indentation in nail hem area to prevent driving nails too tight
- Tape measure on continuous nail hem to help make proper cuts easier