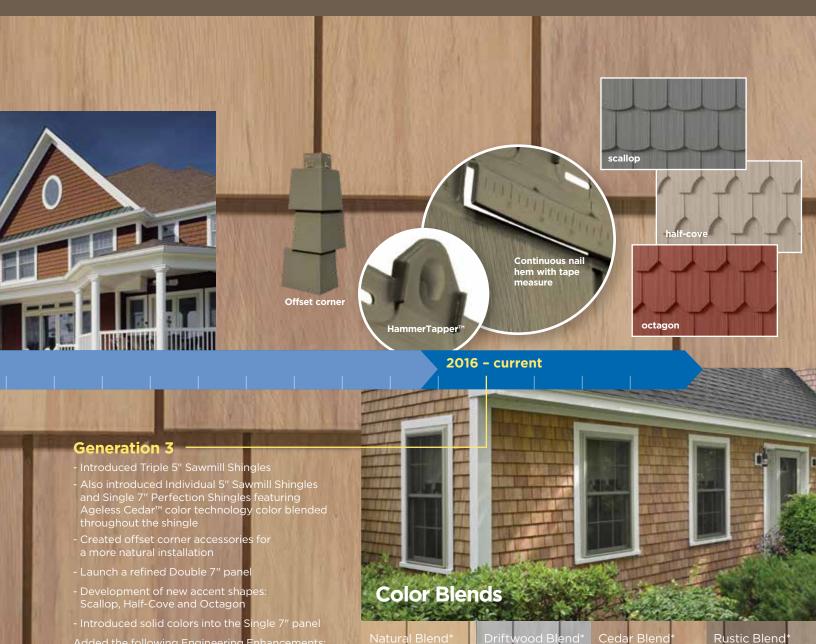

## **Generation 2**

- Introduced multiple new features, including:
  TrueTexture™ realistic wood grain look from real wood cedar shingles
  PanelThermometer™ to indicate the correct panel temperature for precise installation
  Texture added to the butt section of panel
  Hangers and locks were increased to allow for better expansion and contraction
  Improved function of the side tabs for locking
  More styles: Half-Rounds, Triple 5", Rough-Split Shakes in Double 7" and 9"
- Multiple darker colors

10

Accessories - outside corners, inside corners, bay corners

Mitered corners

2004 - 2015

The patented PanelThermometer™