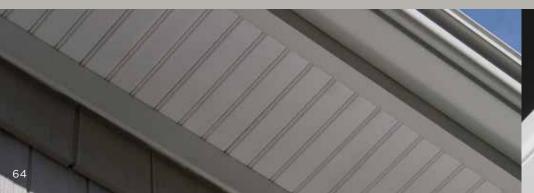

# Soffit / Porch Panel

| Invisivent Triple 3-1/3" | .64 |
|--------------------------|-----|
| Perimeter™ Triple 3-1/3" | .64 |
| Beaded                   | .64 |
| Ironmax <sup>™</sup>     | .66 |
| Universal                | .66 |
| Value                    | .66 |

# Icon Guide

Below you will find an explanation of each icon used for easy reference to identify and compare the many product features, benefits and specifications of the siding products offered by CertainTeed.