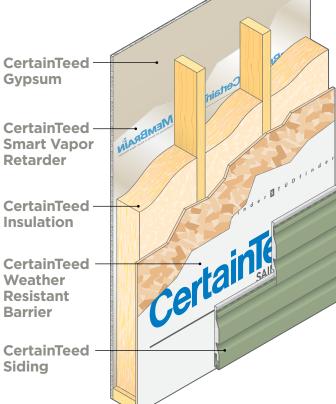

#### Drainability / Moisture Resistance:

Product technology eliminates the common problem of moisture accumulation in wall cavities through the use of innovative materials, rainscreens, weep holes or open designs.