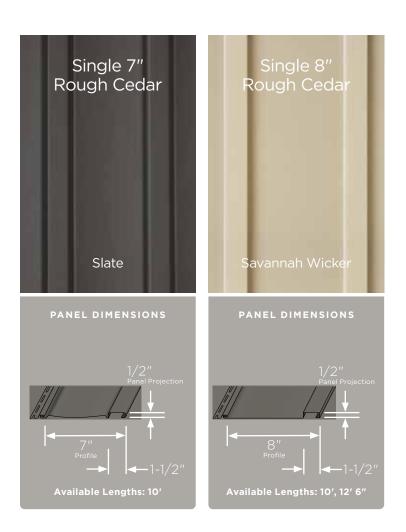

#### Single 7" Rough Cedar Clapboarc

Flagstone

PANEL DIMENSIONS

Autumn Red

| Autumn Red <sup>*</sup> | • | • | • |   |   |  |
|-------------------------|---|---|---|---|---|--|
| Sable Brown*            | • | • |   |   |   |  |
| Spruce*                 | • | • |   |   |   |  |
| Pacific Blue*           | • |   |   | • |   |  |
| Flagstone*              | • | • |   | • | • |  |
| Charcoal Gray*          | • | • |   | • | • |  |
| Granite Gray            | • | • | • | • | • |  |
| Sterling Gray           | • | • | • | • | • |  |
| Oxford Blue             | • | • |   |   |   |  |
| Cypress                 | • | • |   | • | • |  |
| Herringbone             |   |   | • |   |   |  |
| Sandstone Beige         | • | • |   |   |   |  |
| Desert Tan              | • | • |   |   |   |  |
| Natural Clay            | • | • | • | • | • |  |
| Savannah Wicker         | • |   | • | • | • |  |
| Light Maple             | • | • |   |   |   |  |
| Buckskin                | • | • |   |   |   |  |
| Heritage Cream          | • | • |   |   |   |  |
| Snow                    |   |   | • |   |   |  |
| Colonial White          | ٠ | • | ٠ | • | • |  |
|                         |   |   |   |   |   |  |

\*Deluxe Colors

**Finishing Touches** 

A full line of Vinyl Carpentry accessories specially designed for use with CedarBoards siding.

appendie Le