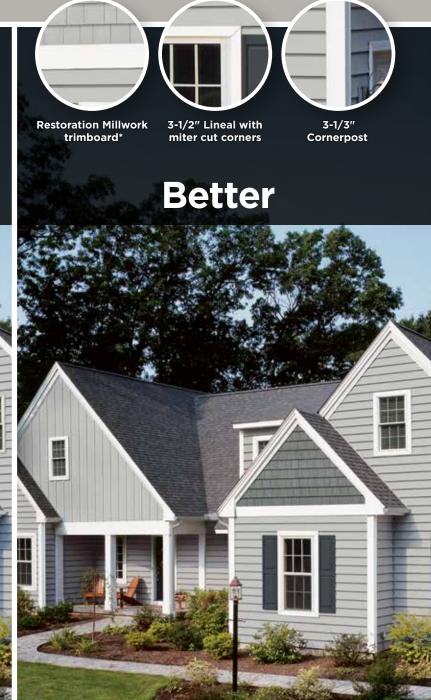

#### On Cover:

Siding: Monogram Double 4" Clapboard in Flagstone with Cedar Impressions Individual 5" Sawmill Shingles in Driftwood Blend and STONEfaçade in Adirondack Snowfall.

Trim: Vinyl Carpentry®.

```
Columns: Tapered Round.
```

## Monogram®

Siding: Monogram Double 4" Clapboard in Flagstone with Cedar Impressions Individual 5" Sawmill Shingles in Driftwood Blend and STONEfaçade in Adirondack Snowfall. Trim: Vinyl Carpentry".

Columns: Tapered Round.