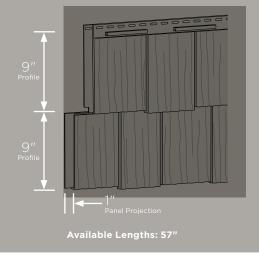

# Cedar Impressions® Rough-Split Shakes

Manager Street, or

#### PANEL DIMENSIONS

Double 9" Staggered Rough-Split Shakes

#### PANEL DIMENSIONS

and were

|                 | Straight Edge<br>Rough-Split<br>Shakes | Staggered<br>Rough-Split<br>Shakes |  |
|-----------------|----------------------------------------|------------------------------------|--|
| Autumn Red      | •                                      | •                                  |  |
| Mountain Cedar  | •                                      | •                                  |  |
| Sable Brown     | •                                      | •                                  |  |
| Hearthstone     | •                                      | •                                  |  |
| Spruce          | •                                      | •                                  |  |
| Forest          | •                                      | •                                  |  |
| Pacific Blue    | •                                      | •                                  |  |
| Flagstone       | •                                      | •                                  |  |
| Charcoal Gray   | •                                      | •                                  |  |
| Granite Gray    | •                                      | •                                  |  |
| Sterling Gray   | •                                      | •                                  |  |
| Natural Clay    | •                                      | •                                  |  |
| Savannah Wicker | •                                      | •                                  |  |
| Buckskin        | •                                      | •                                  |  |
| Colonial White  | •                                      | •                                  |  |