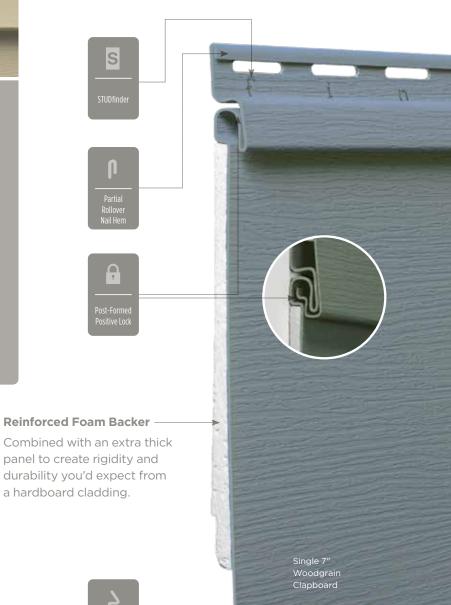

#### Installation Features

Many engineering innovations including the PanelThermometer, HammerTapper and StudFinder make CertainTeed Siding the industry leader.

> Cedar Impressions patented **PanelThermometer™** and temperature lines are designed to ensure precise installation.

# nder™

**STUDfinder™** Designed to help ensure a safe, precise installation for maximum siding performance.

HammerTapper™ Enables lateral

easier siding panel

adjustment for

installation.

## Fastener Indicator:

CertainTeed is the only siding engineered to include an integral fastener placement guide on each panel. The Patented STUDfinder<sup>™</sup> Installation System and Cedar Impressions<sup>®</sup> fastener indicators are designed to help ensure a safe, precise installation for maximum siding performance.

## Lock:

Designates the panel lock design of the product. CertainTeed Siding Products feature proprietary locking designs created to optimize the alignment and installation for each specific product. The special features of CertiLock<sup>™</sup> and DuraLock<sup>®</sup> ensure that every siding panel goes on the wall straight and secure.