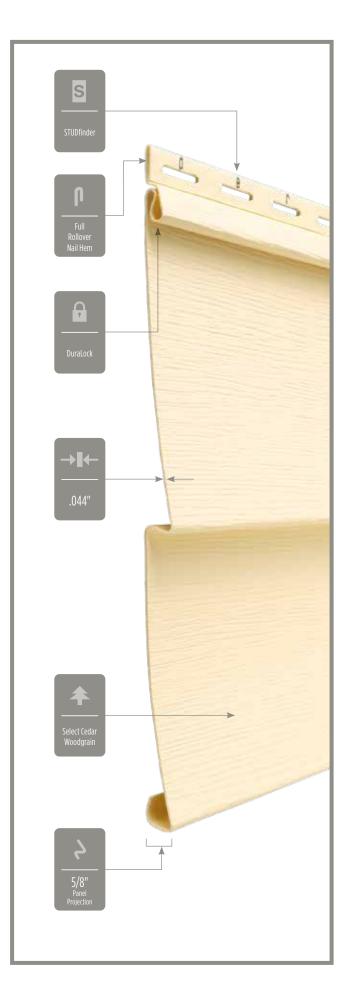

## Fastener Indicator:

CertainTeed is the only siding engineered to include an integral fastener placement guide on each panel. The Patented STUDfinder<sup>™</sup> Installation System and Cedar Impressions<sup>®</sup> fastener indicators are designed to help ensure a safe, precise installation for maximum siding performance.

## Lock:

Designates the panel lock design of the product. CertainTeed Siding Products feature proprietary locking designs created to optimize the alignment and installation for each specific product. The special features of CertiLock<sup>™</sup> and DuraLock<sup>®</sup> ensure that every siding panel goes on the wall straight and secure.

#### Fastening Hem Design:

Identifies the type of fastening hem design on a cladding product. Rollovers and / or reinforcing ribs are used to stiffen the nail hem of a siding panel, giving it a straighter appearance on the wall while contributing to the wind load resistance of the product.

#### Panel Thickness:

Defines the average thickness or gauge of a siding panel which is an important element of siding quality. Thicker panels look straighter on the wall, are more durable, and hold up against impacts and high winds. CertainTeed siding products are regularly audited by Architectural Testing, Inc. to ensure they meet or exceed ASTM standards for vinyl siding.