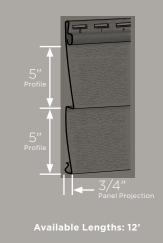

## Double 4″ Rough Cedar Clapboard

Brownstone

vailable Lengths: 12' 6", 16' 8", 20', 25'

#### Double 5″ Rough Cedar Clapboard

Wedgewood Blue

#### PANEL DIMENSIONS

#### Double 5″ Rough Cedar Dutchlap

Driftwood Blend