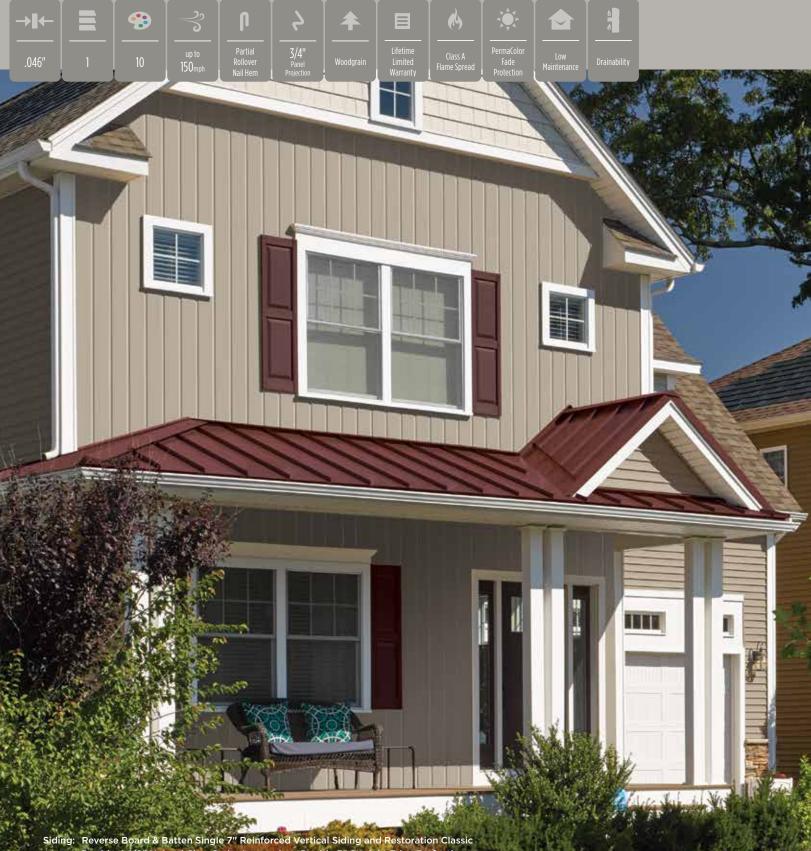

## Reverse Board & Batten Reinforced Vertical Siding

 Siding:
 Reverse Board & Batten Single 7" Reinforced Vertical Siding and Restoration Classic Double 4-1/2" Natural Clay, Cedar Impressions Double 7" Straight Edge Perfection Shingles in herringbone with Ironmax Double 5" Vented Soffit in Colonial White.

 Trim:
 Vinyl Carpentry & Restoration Millwork\*.