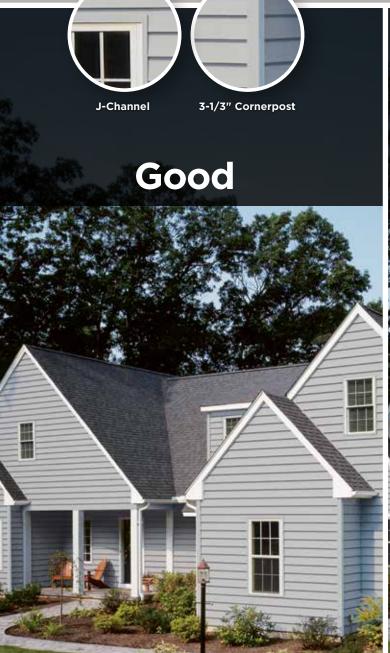

e distinctive, one-of-a-kind exterior elements that are as beautiful as they are durable.

## 1

#### Skirtboard with DualStart® Design III

Fascia Trimboard

Fascia trimboard with built-in return

leg is designed to work with a wide range of soffit materials. Available in

TrueTexture<sup>™</sup> and smooth finish.

Engineered with DualStart Design (patent-pending) cuts installation time while providing the 6 in. ground clearance required by U.S. building codes for fiber cement siding.

#### CustomCraft™

Restoration Millwork sheets and boards custom fabrication feature extra thickness, so they reduce time and labor costs related to laminating and creating custom designs. Available in half units only.



a full 1/3 wider for faster coverage.

**3TL Beadboard-**

## **Finishing Touches**



Siding: CedarBoards<sup>™</sup> Single 7" Clapboard in Sterling Gray.
Trim: Vinyl Carpentry<sup>®</sup> in Colonial White and Sterling Gray.
Roofing: Landmark<sup>®</sup> Shingles in Georgetown Gray.



Siding: CedarBoards Single 7" Clapboard and Board & Batten Single 8" in Sterling Gray with Cedar Impressions Double 7" Straight Edge Perfection Shingles in Charcoal Gray.

Trim: Vinyl Carpentry\* & Restoration Millwork\* in Colonial White.

Roofing: Landmark Shingles in Georgetown Gray.

#### Details Create the Personality



square balusters in white

Millwork Classic **Column Wraps** 

Corners

**Cornice Molding and Restoration Millwork Rake Profile** 

Trimboard with **Rams Crown** 

**One-Piece Corner** with InvisiPro Hidden **Fastening System** 

Best

Siding: CedarBoards Single 7" C