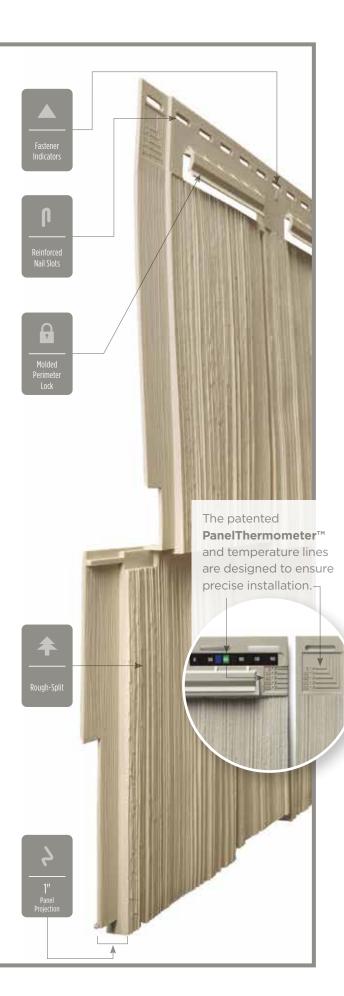

#### Installation Features

Many engineering innovations including the PanelThermometer, HammerTapper and StudFinder make CertainTeed Siding the industry leader.

> Cedar Impressions patented **PanelThermometer™** and temperature lines are designed to ensure precise installation.

# nder™

**STUDfinder™** Designed to help ensure a safe, precise installation for maximum siding performance.

HammerTapper™ Enables lateral

easier siding panel

adjustment for

installation.

## Fastener Indicator:

CertainTeed is the only siding engineered to include an integral fastener placement guide on each panel. The Patented STUDfinder<sup>™</sup> Installation System and Cedar Impressions<sup>®</sup> fastener indicators are designed to help ensure a safe, precise installation for maximum siding performance.

## Lock:

Designates the panel lock design of the product. CertainTeed Siding Products feature proprietary locking designs created to optimize the alignment and installation for each specific product. The special features of CertiLock<sup>™</sup> and DuraLock<sup>®</sup> ensure that every siding panel goes on the wall straight and secure.

#### Fastening Hem Design:

Identifies the type of fastening hem design on a cladding product. Rollovers and / or reinforcing ribs are used to stiffen the nail hem of a siding panel, giving it a straighter appearance on the wall while contributing to the wind load resistance of the product.