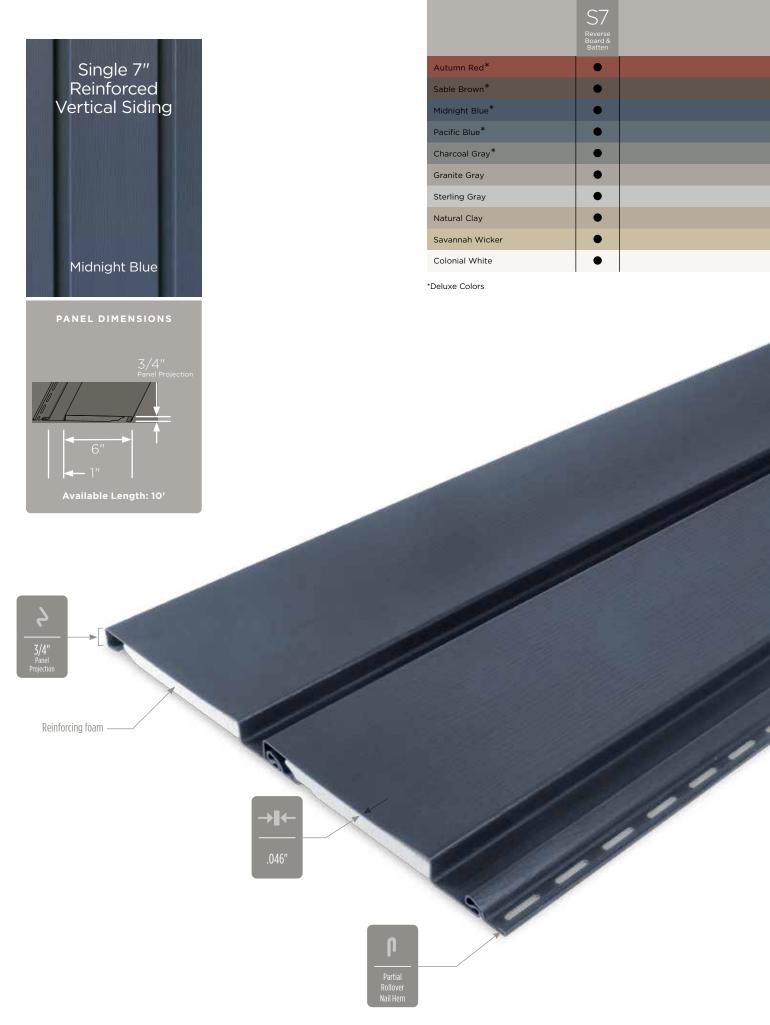

## No unsightly gaps on finished walls

| Forest*         |  |
|-----------------|--|
|                 |  |
| Pacific Blue*   |  |
| Flagstone*      |  |
| Charcoal Gray*  |  |
| Castle Stone    |  |
| Granite Gray    |  |
| Sterling Gray   |  |
| Natural Clay    |  |
| Savannah Wicker |  |
| Colonial White  |  |

C7

\*Deluxe Colors