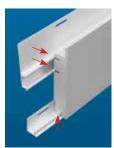

## Lock:

Designates the panel lock design of the product. CertainTeed Siding Products feature proprietary locking designs created to optimize the alignment and installation for each specific product. The special features of CertiLock<sup>™</sup> and DuraLock<sup>®</sup> ensure that every siding panel goes on the wall straight and secure.