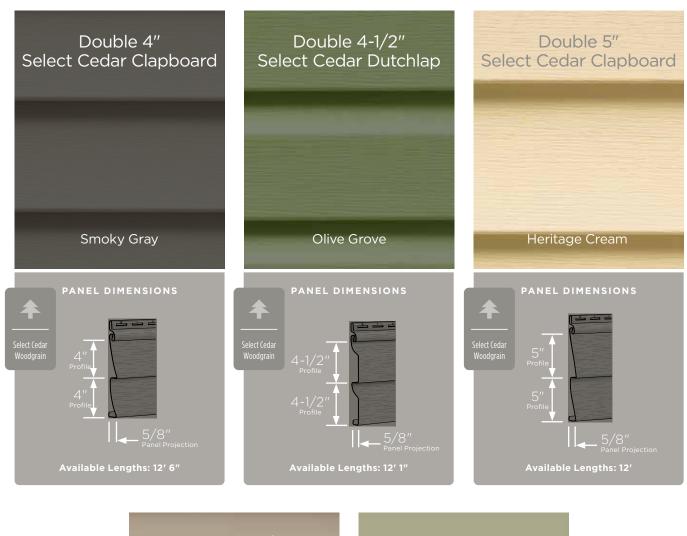

## Double 4″ Rough Cedar Clapboard

Brownstone

vailable Lengths: 12' 6", 16' 8", 20', 25'

#### Double 5″ Rough Cedar Clapboard

Wedgewood Blue

#### Double 5″ Rough Cedar Dutchlap

Driftwood Blend