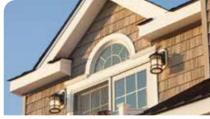

## Monogram®

Siding: Monogram Double 4" Clapboard in Flagstone with Cedar Impressions Individual 5" Sawmill Shingles in Driftwood Blend and STONEfaçade in Adirondack Snowfall. Trim: Vinyl Carpentry".

Columns: Tapered Round.