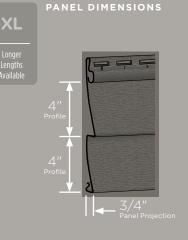

## **Extended Lengths:**

Indicates products that are available in extended lengths, including 16', 20' and 25'. Longer length siding significantly reduces the number of seams when panels overlap horizontally, increasing the overall aesthetics of the wall.

## **Panel Projection:**

Identifies the full depth of a siding panel as measured from the back of the panel to the tip of the front of the panel. Deeper panel projections add rigidity to siding products while providing wider shadow lines that enhance aesthetics. This measurement is also used for proper sizing of accessories necessary to install the siding.