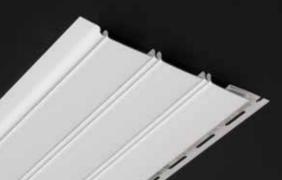

# Soffit / Porch Panel

| Invisivent Triple 3-1/3" | .64 |
|--------------------------|-----|
| Perimeter™ Triple 3-1/3" | .64 |
| Beaded                   | .64 |
| Ironmax <sup>™</sup>     | .66 |
| Universal                | .66 |
| Value                    | .66 |

# Icon Guide

Below you will find an explanation of each icon used for easy reference to identify and compare the many product features, benefits and specifications of the siding products offered by CertainTeed.