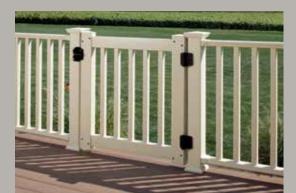

**EverView**<sup>®</sup> The easy mix-and-match EverNew<sup>®</sup> railing Tool. Try out railing and baluster combinations by choosing from an industry leading palette of colors and products, then finish it off beautifully with your choice of caps and lights.