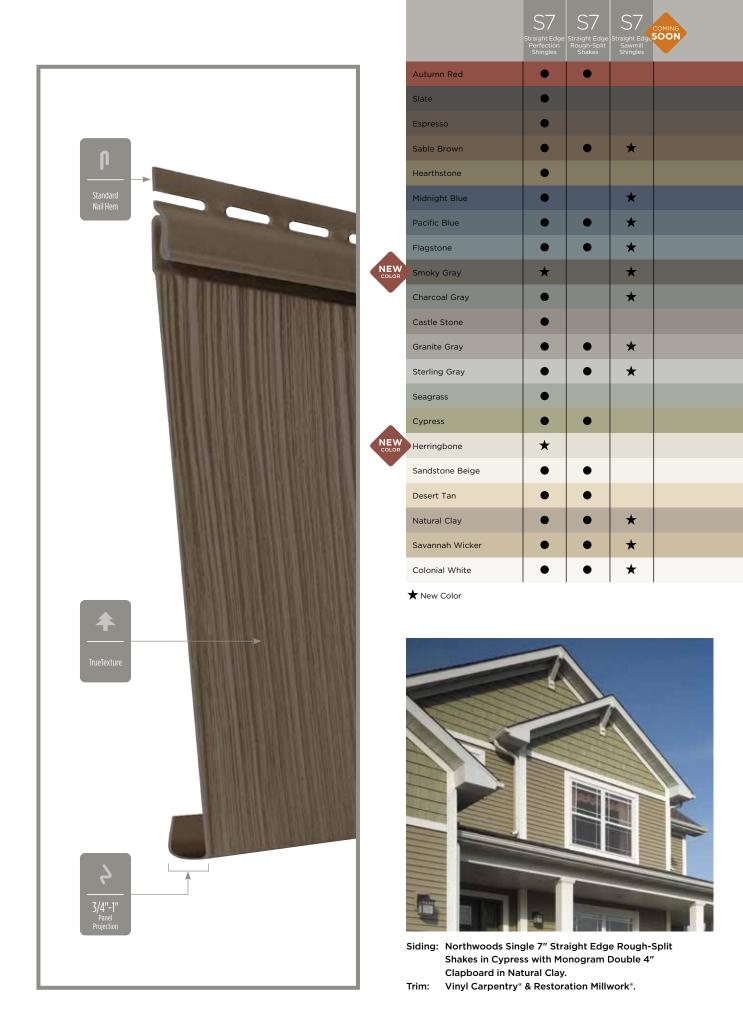

# Northwoods Single 7" Straight Edge Sawmill Shingles

Northwoods Single 7" Straight Edge Sawmill Shingles have a finish that replicate the effect of saw blades on real cedar.

This texture is reminiscent of cedar cut at sawmills from the earliest years of European settlement throughout New England.

# Northwoods Single 7" **Perfection Shingles**

Adding to the Perfection line with two new colors Smoky Gray and Herringbone.

Page 32

#### **Recommended Trim**

CertainTeed recommends the use of Restoration Millwork PVC trim for the most authentic look of genuine cedar. If you choose to use CertainTeed vinyl accessories, the following solid colors are the best comparable options: Natural Blend = Buckskin Cedar Blend = Cedar Blend Solid Driftwood Blend = Granite Gray or Charcoal Gray Rustic Blend = Sable Brown

|                                    | Sawmill<br>Shingles | Sawmill<br>Shingles |                                         |
|------------------------------------|---------------------|---------------------|-----------------------------------------|
| Natural Blend - Light**            | •                   |                     | ALCOLOUR .                              |
| Natural Blend - Medium**           | •                   | in the              | PALL T Y                                |
| Natural Blend - Dark**             | •                   |                     | 1. 16 M 11/2                            |
| Driftwood Blend - Light**          | •                   |                     | Sec. 1                                  |
| Driftwood Blend - Medium**         | •                   |                     | 1997 Carlo                              |
| Driftwood Blend - Dark**           | •                   | 101911              | 100000000000000000000000000000000000000 |
| Cedar Blend - Light <sup>**</sup>  | •                   |                     | Text Manda                              |
| Cedar Blend - Medium**             | •                   |                     | THE REAL POINTS IN LOW                  |
| Cedar Blend - Dark <sup>**</sup>   | •                   |                     | 1. 11. 1154                             |
| Rustic Blend - Light <sup>**</sup> | •                   |                     | C. S. PRESI                             |
| Rustic Blend - Medium**            | •                   |                     | 1 - The th                              |
| Rustic Blend - Dark**              | •                   |                     |                                         |
| Brownstone                         |                     | •                   |                                         |
| Melrose                            |                     | •                   |                                         |
| Autumn Red                         |                     | •                   |                                         |
| Mountain Cedar                     |                     | •                   |                                         |
| Slate                              |                     | •                   |                                         |
| Espresso                           |                     | •                   |                                         |
| Sable Brown                        |                     | •                   |                                         |
| Hearthstone                        |                     | •                   |                                         |
| Spruce                             |                     | •                   |                                         |
| Forest                             |                     | •                   |                                         |
| Midnight Blue                      |                     | •                   |                                         |
| Pacific Blue                       |                     | •                   |                                         |
| Wedgewood Blue                     |                     | •                   |                                         |
| Flagstone                          |                     | •                   |                                         |
| Charcoal Gray                      |                     | •                   |                                         |
| Castle Stone                       |                     | •                   |                                         |
| Granite Gray                       |                     | •                   |                                         |
| Sterling Gray                      | •                   | •                   |                                         |
| Seagrass                           | •                   | •                   |                                         |
| Cypress                            |                     | •                   |                                         |
| Herringbone                        |                     | •                   |                                         |
| Desert Tan                         |                     | •                   |                                         |
| Weathered Wood                     |                     | •                   |                                         |
| Natural Clay                       | •                   | •                   |                                         |
| Savannah Wicker                    | •                   | •                   |                                         |
| Light Maple                        |                     | •                   |                                         |
| Buckskin                           |                     | •                   |                                         |
| Heritage Cream                     |                     | •                   |                                         |
| Colonial White                     | •                   | ٠                   |                                         |
|                                    |                     |                     |                                         |