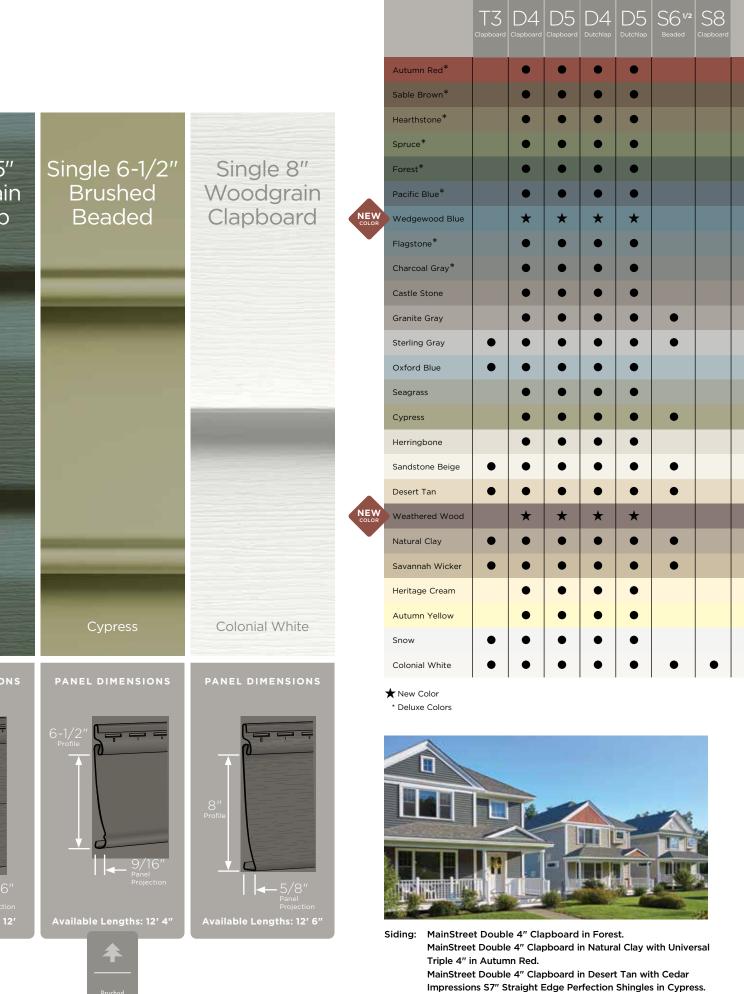

# Colors:

ΧL

Shows the number of different colors available within each product line. The CertainTeed Siding Collection features solid colors that replicate the look of freshly painted cedar and variegated blends which provide the appearance of semi-transparent stained finish.

## Profiles:

Lists the number of different profiles available within each product line. A profile is the contour or outline of a panel as viewed from the side or end. Product profiles, such as clapboard and dutchlap, are designed to mimic the different architectural styles of wood or stone cladding products.

## Texture:

Indicates available textures within each product line. Whether you are seeking the smooth appearance of milled cedar, or one of the many TrueTexture<sup>™</sup> woodgrains molded from real cedar boards, CertainTeed offers a wide array of architecturally authentic product textures to choose from.