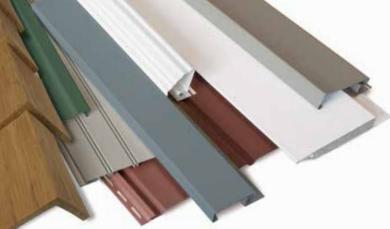

## Trim

| Vinyl Carpentry®      | 68 |
|-----------------------|----|
| Restoration Millwork® | 70 |
| Finishing Touches     | 72 |

# Details create the personality

The personality of a home is reflected in the unique details of the project. CertainTeed offers a complete selection of virtually maintenance-free accent and decorative trim accessories designed to complement any project.

#### **Recommended Trim**

CertainTeed recommends the use of Restoration Millwork PVC trim for the most authentic look of genuine cedar. If you choose to use CertainTeed vinyl accessories, the following solid colors are the best comparable options: Natural Blend = Buckskin Cedar Blend = Cedar Blend Solid Driftwood Blend = Granite Gray or Charcoal Gray Rustic Blend = Sable Brown