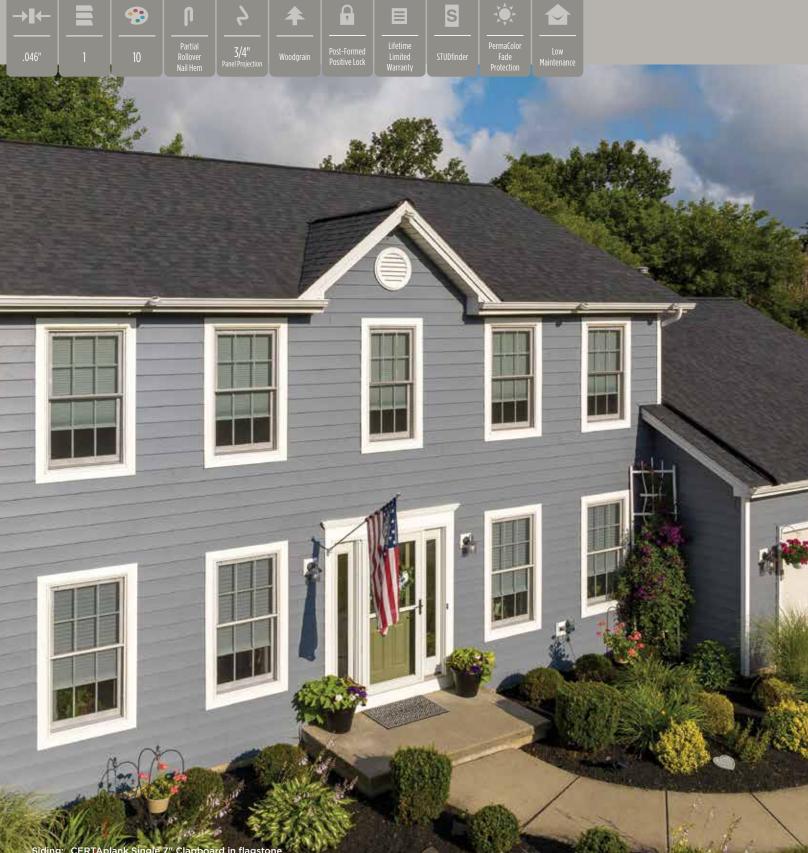

## CERTAplank® Reinforced Siding

ilding: CERTAplank Single 7" Clapboard in flagstone rim: Vinyl Carpentry & Restoration Millwork .