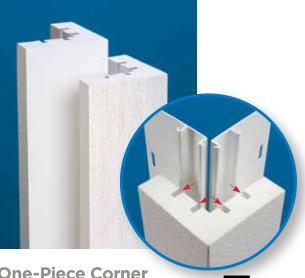

## Lock:

Designates the panel lock design of the product. CertainTeed Siding Products feature proprietary locking designs created to optimize the alignment and installation for each specific product. The special features of CertiLock<sup>™</sup> and DuraLock<sup>®</sup> ensure that every siding panel goes on the wall straight and secure.

# Mitered Outside Corner Posts

D7" Rough-Split

D9" Rough-Split