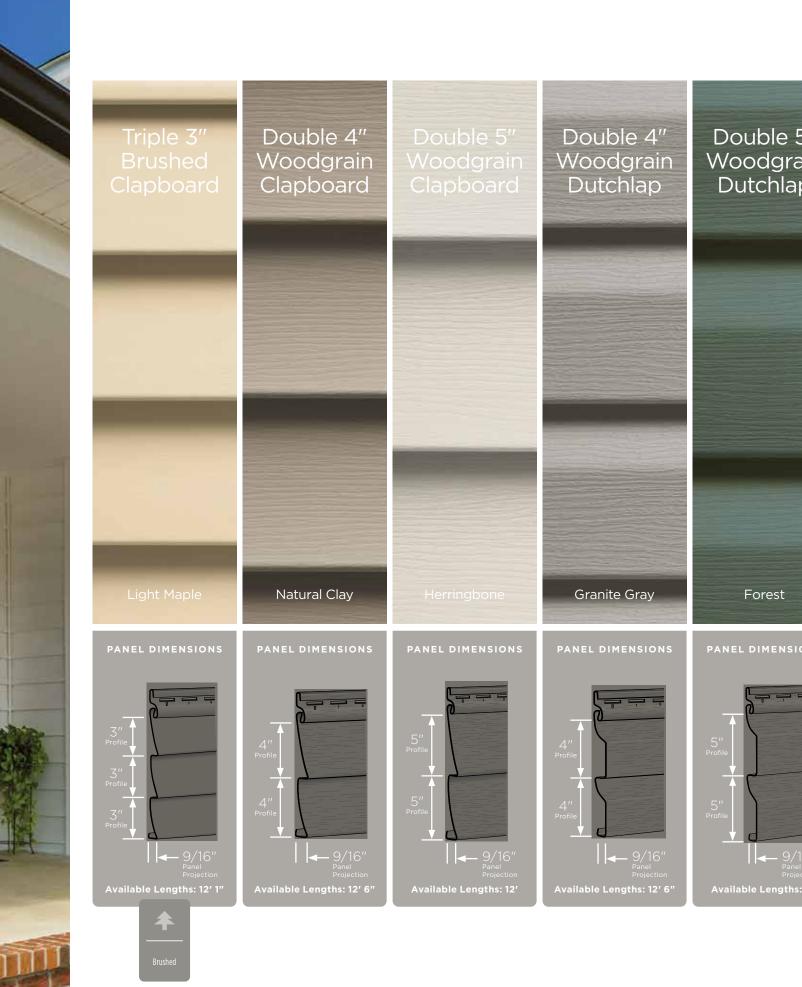

## **Panel Projection:**

Identifies the full depth of a siding panel as measured from the back of the panel to the tip of the front of the panel. Deeper panel projections add rigidity to siding products while providing wider shadow lines that enhance aesthetics. This measurement is also used for proper sizing of accessories necessary to install the siding.

## Profiles:

Lists the number of different profiles available within each product line. A profile is the contour or outline of a panel as viewed from the side or end. Product profiles, such as clapboard and dutchlap, are designed to mimic the different architectural styles of wood or stone cladding products.

## Texture:

Indicates available textures within each product line. Whether you are seeking the smooth appearance of milled cedar, or one of the many TrueTexture<sup>™</sup> woodgrains molded from real cedar boards, CertainTeed offers a wide array of architecturally authentic product textures to choose from.