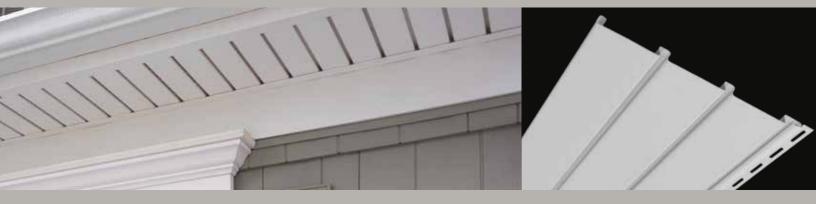

# Soffit / Porch Panel

| Invisivent Triple 3-1/3" | .64 |
|--------------------------|-----|
| Perimeter™ Triple 3-1/3" | .64 |
| Beaded                   | .64 |
| Ironmax <sup>™</sup>     | .66 |
| Universal                | .66 |
| Value                    | .66 |

# Icon Guide

Below you will find an explanation of each icon used for easy reference to identify and compare the many product features, benefits and specifications of the siding products offered by CertainTeed.