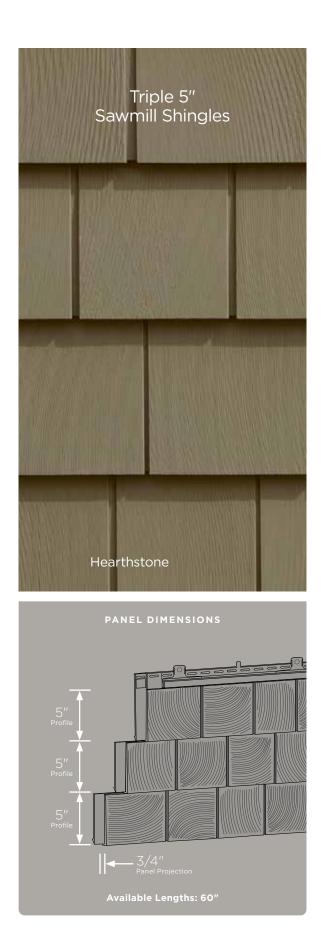

|                                    | Sawmill<br>Shingles | Sawmill<br>Shingles |                                         |
|------------------------------------|---------------------|---------------------|-----------------------------------------|
| Natural Blend - Light**            | •                   |                     | ALCOLOUR .                              |
| Natural Blend - Medium**           | •                   | in the              | PALL T Y                                |
| Natural Blend - Dark**             | •                   |                     | 1. 16 M 11/2                            |
| Driftwood Blend - Light**          | •                   |                     | Sec. 1                                  |
| Driftwood Blend - Medium**         | •                   |                     | 1997 Carlo                              |
| Driftwood Blend - Dark**           | •                   | 101911              | 100000000000000000000000000000000000000 |
| Cedar Blend - Light <sup>**</sup>  | •                   |                     | Text Manda                              |
| Cedar Blend - Medium**             | •                   |                     | THE REAL POINTS IN LOW                  |
| Cedar Blend - Dark <sup>**</sup>   | •                   |                     | 1. 11. 1154                             |
| Rustic Blend - Light <sup>**</sup> | •                   |                     | C. S. PRESI                             |
| Rustic Blend - Medium**            | •                   |                     | 1 - The th                              |
| Rustic Blend - Dark**              | •                   |                     |                                         |
| Brownstone                         |                     | •                   |                                         |
| Melrose                            |                     | •                   |                                         |
| Autumn Red                         |                     | •                   |                                         |
| Mountain Cedar                     |                     | •                   |                                         |
| Slate                              |                     | •                   |                                         |
| Espresso                           |                     | •                   |                                         |
| Sable Brown                        |                     | •                   |                                         |
| Hearthstone                        |                     | •                   |                                         |
| Spruce                             |                     | •                   |                                         |
| Forest                             |                     | •                   |                                         |
| Midnight Blue                      |                     | •                   |                                         |
| Pacific Blue                       |                     | •                   |                                         |
| Wedgewood Blue                     |                     | •                   |                                         |
| Flagstone                          |                     | •                   |                                         |
| Charcoal Gray                      |                     | •                   |                                         |
| Castle Stone                       |                     | •                   |                                         |
| Granite Gray                       |                     | •                   |                                         |
| Sterling Gray                      | •                   | •                   |                                         |
| Seagrass                           | •                   | •                   |                                         |
| Cypress                            |                     | •                   |                                         |
| Herringbone                        |                     | •                   |                                         |
| Desert Tan                         |                     | •                   |                                         |
| Weathered Wood                     |                     | •                   |                                         |
| Natural Clay                       | •                   | •                   |                                         |
| Savannah Wicker                    | •                   | •                   |                                         |
| Light Maple                        |                     | •                   |                                         |
| Buckskin                           |                     | •                   |                                         |
| Heritage Cream                     |                     | •                   |                                         |
| Colonial White                     | •                   | ٠                   |                                         |
|                                    |                     |                     |                                         |

15 | T5

\*\*Premium Colors