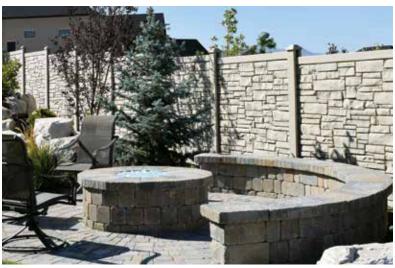

#### On Cover:

Siding: Monogram Double 4" Clapboard in Flagstone with Cedar Impressions Individual 5" Sawmill Shingles in Driftwood Blend and STONEfaçade in Adirondack Snowfall.

Trim: Vinyl Carpentry®.

```
Columns: Tapered Round.
```

## Monogram®

Siding: Monogram Double 4" Clapboard in Flagstone with Cedar Impressions Individual 5" Sawmill Shingles in Driftwood Blend and STONEfaçade in Adirondack Snowfall. Trim: Vinyl Carpentry".

Columns: Tapered Round.