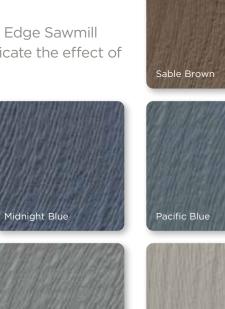

|                                    | Sawmill<br>Shingles | Sawmill<br>Shingles |                                         |
|------------------------------------|---------------------|---------------------|-----------------------------------------|
| Natural Blend - Light**            | •                   |                     | ALCOLOUR .                              |
| Natural Blend - Medium**           | •                   | in the              | PALL T Y                                |
| Natural Blend - Dark**             | •                   |                     | 1. 16 M 11/2                            |
| Driftwood Blend - Light**          | •                   |                     | Sec. 1                                  |
| Driftwood Blend - Medium**         | •                   |                     | 1997 Carlo                              |
| Driftwood Blend - Dark**           | •                   | 101911              | 100000000000000000000000000000000000000 |
| Cedar Blend - Light <sup>**</sup>  | •                   |                     | Text Manda                              |
| Cedar Blend - Medium**             | •                   |                     | THE REAL POINTS IN LOW                  |
| Cedar Blend - Dark <sup>**</sup>   | •                   |                     | 1. 11. 1154                             |
| Rustic Blend - Light <sup>**</sup> | •                   |                     | C. S. PRESI                             |
| Rustic Blend - Medium**            | •                   |                     | 1 - The th                              |
| Rustic Blend - Dark**              | •                   |                     |                                         |
| Brownstone                         |                     | •                   |                                         |
| Melrose                            |                     | •                   |                                         |
| Autumn Red                         |                     | •                   |                                         |
| Mountain Cedar                     |                     | •                   |                                         |
| Slate                              |                     | •                   |                                         |
| Espresso                           |                     | •                   |                                         |
| Sable Brown                        |                     | •                   |                                         |
| Hearthstone                        |                     | •                   |                                         |
| Spruce                             |                     | •                   |                                         |
| Forest                             |                     | •                   |                                         |
| Midnight Blue                      |                     | •                   |                                         |
| Pacific Blue                       |                     | •                   |                                         |
| Wedgewood Blue                     |                     | •                   |                                         |
| Flagstone                          |                     | •                   |                                         |
| Charcoal Gray                      |                     | •                   |                                         |
| Castle Stone                       |                     | •                   |                                         |
| Granite Gray                       |                     | •                   |                                         |
| Sterling Gray                      | •                   | •                   |                                         |
| Seagrass                           | •                   | •                   |                                         |
| Cypress                            |                     | •                   |                                         |
| Herringbone                        |                     | •                   |                                         |
| Desert Tan                         |                     | •                   |                                         |
| Weathered Wood                     |                     | •                   |                                         |
| Natural Clay                       | •                   | •                   |                                         |
| Savannah Wicker                    | •                   | •                   |                                         |
| Light Maple                        |                     | •                   |                                         |
| Buckskin                           |                     | •                   |                                         |
| Heritage Cream                     |                     | •                   |                                         |
| Colonial White                     | •                   | ٠                   |                                         |
|                                    |                     |                     |                                         |