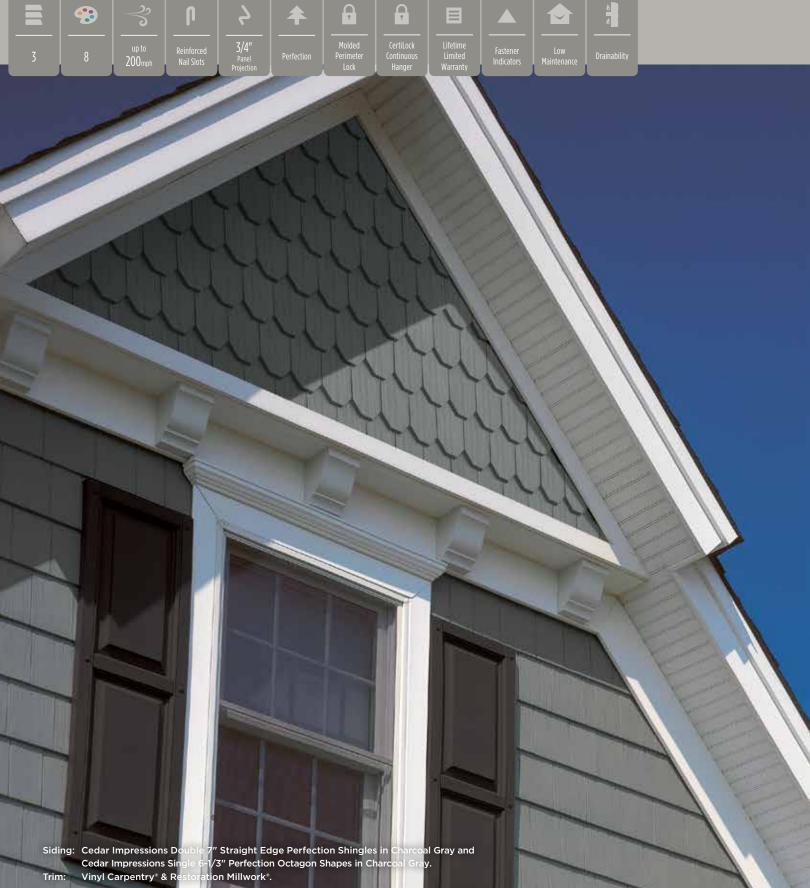

# Cedar Impressions® Perfection Shingles

Siding:Cedar Impressions Double 7" Straight Edge Perfection Shingles in Seagrass.Trim:Vinyl Carpentry\* & Restoration Millwork\*.Roof:Highland Slate in Fieldstone.

24

Double 7"

Straight Edge Perfection Shingles

Driftwood Blend Pacific Blue Spruce 3/4" 

Double 7"

Staggered Perfection Shingles

Single 7" Perfection Shingles

Π

Reinforced Nail Slots

Ą

Molded Perimete Lock

| Consistent<br>variegated color<br>throughout the<br>panel. | D7<br>Straight<br>Edge<br>Perfection<br>Shingles | D7<br>Staggered<br>Perfection<br>Shingles | Straight<br>Edge<br>Perfection<br>Shingles |   |
|------------------------------------------------------------|--------------------------------------------------|-------------------------------------------|--------------------------------------------|---|
| Natural Blend**                                            |                                                  |                                           |                                            |   |
| Driftwood Blend**                                          | 1111                                             | 1.25                                      |                                            |   |
| Cedar Blend**                                              | The la                                           | Thy                                       |                                            | 1 |
| Rustic Blend**                                             |                                                  |                                           |                                            | q |
| Brownstone                                                 | •                                                |                                           |                                            |   |
| Melrose                                                    | •                                                |                                           |                                            |   |
| Autumn Red                                                 | •                                                | •                                         |                                            |   |
| Mountain Cedar                                             | •                                                | •                                         |                                            |   |
| Slate                                                      | •                                                |                                           |                                            |   |
| Espresso                                                   | •                                                |                                           |                                            |   |
| Sable Brown                                                | •                                                | •                                         | •                                          |   |
| Hearthstone                                                | •                                                | •                                         | •                                          |   |
| Spruce                                                     | •                                                | •                                         |                                            |   |
| Forest                                                     |                                                  | •                                         |                                            |   |
| Midnight Blue                                              | •                                                |                                           |                                            |   |
| Pacific Blue                                               | •                                                | •                                         | •                                          |   |
| Wedgewood Blue                                             | •                                                |                                           |                                            |   |
| Flagstone                                                  | •                                                | •                                         | •                                          |   |
| Charcoal Gray                                              | •                                                | •                                         | •                                          |   |
| Castle Stone                                               | •                                                |                                           |                                            |   |
| Granite Gray                                               | •                                                | •                                         | •                                          |   |
| Sterling Gray                                              | •                                                | •                                         | •                                          |   |
| Bermuda Blue                                               | •                                                |                                           |                                            |   |
| Seagrass                                                   | •                                                | •                                         | •                                          |   |
| Cypress                                                    | •                                                | •                                         | •                                          |   |
| Herringbone                                                | •                                                | •                                         |                                            |   |
| Desert Tan                                                 |                                                  | •                                         |                                            |   |
| Weathered Wood                                             | •                                                |                                           |                                            |   |
| Natural Clay                                               | •                                                | •                                         | •                                          |   |
| Savannah Wicker                                            | •                                                | •                                         | •                                          |   |
| Light Maple                                                | •                                                | •                                         |                                            |   |
| Buckskin                                                   | •                                                | •                                         |                                            |   |
| Heritage Cream                                             | •                                                | ٠                                         |                                            |   |
| Autumn Yellow                                              | •                                                |                                           |                                            |   |
| Snow                                                       |                                                  |                                           |                                            |   |
| Colonial White                                             | •                                                | •                                         | •                                          |   |
| *Premium Colors                                            |                                                  |                                           |                                            |   |