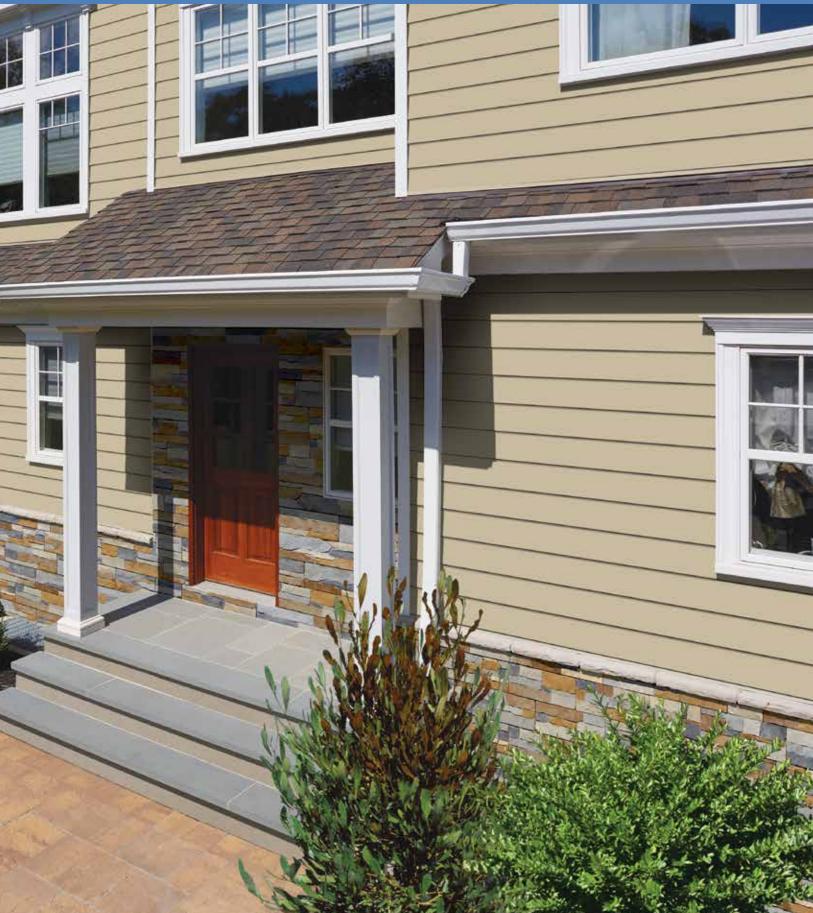

## Monogram®

Siding: Monogram Double 4" Clapboard in Flagstone with Cedar Impressions Individual 5" Sawmill Shingles in Driftwood Blend and STONEfaçade in Adirondack Snowfall. Trim: Vinyl Carpentry".

Columns: Tapered Round.