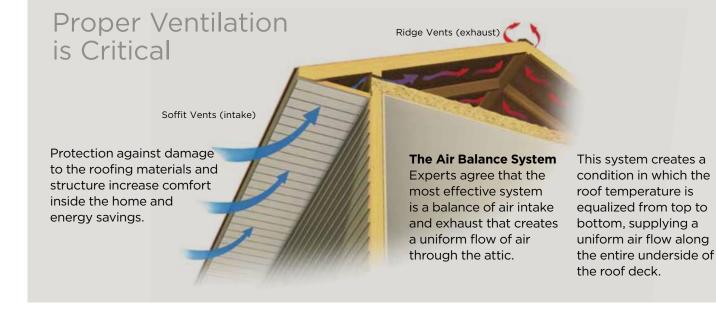

•                                     |              |  |
| Sandstone Beige         | •                               | •                                     | •            |  |
| Desert Tan              | •                               | •                                     | •            |  |
| Natural Clay            | •                               | •                                     | •            |  |
| Savannah Wicker         | •                               | •                                     | •            |  |
| Snow                    | •                               | •                                     | ٠            |  |
| Colonial White          | •                               | •                                     | •            |  |

\*\* Premium Colors





Beaded Triple 2" in Colonial White.



Triple 3-1/3" InvisiVent in Colonial White.

## Ironmax<sup>™</sup> Double 5'' Soffit & Vertical Siding

- Solid and fully vented styles.
- Extra-thick .046" construction for optimum strength and flat face appearance.
- Designed for vertical siding, porch ceiling and soffit applications
- Unique post-formed lock design helps ensure secure installation
- 10 low-gloss woodgrain colors (sable brown for soffit applications only).
- 6.4 inches of net-free air per sq. ft.- fully vented



 $\blacksquare~$  Solid, fully vented and center vented styles. (Dimensions shown are nominal).

#### Universal Triple 4" Soffit & Vertical Siding

Universal

Soffit

Double 5"

- Designed for vertical siding, porch ceiling and soffit applica
- Matte finish.
- Post-for