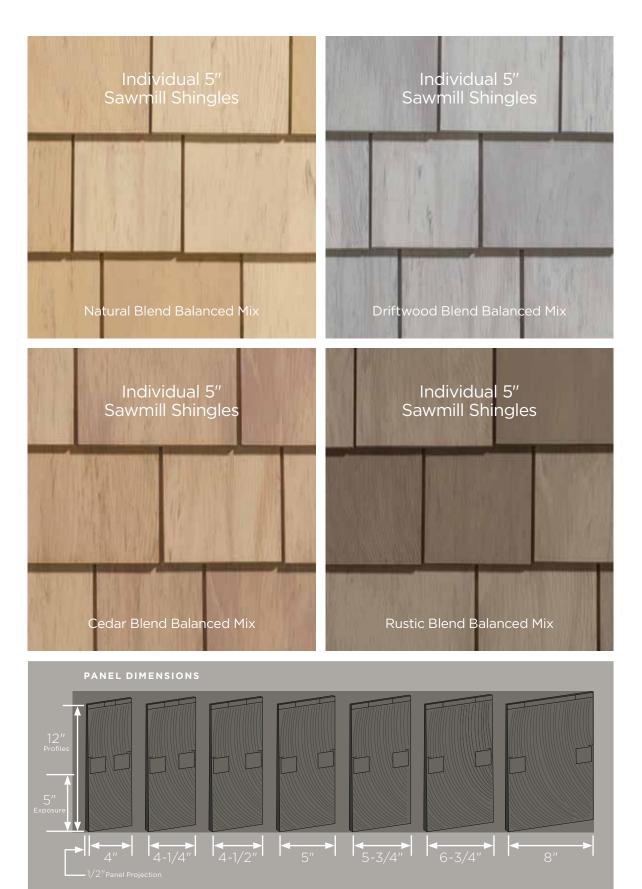

|                                    | Sawmill<br>Shingles | Sawmill<br>Shingles |                                         |
|------------------------------------|---------------------|---------------------|-----------------------------------------|
| Natural Blend - Light**            | •                   |                     | ALCOLOUR .                              |
| Natural Blend - Medium**           | •                   | in the              | PALL T Y                                |
| Natural Blend - Dark**             | •                   |                     | 1. 16 M 11/2                            |
| Driftwood Blend - Light**          | •                   |                     | Sec. 1                                  |
| Driftwood Blend - Medium**         | •                   |                     | 1997 Carlo                              |
| Driftwood Blend - Dark**           | •                   | 101911              | 100000000000000000000000000000000000000 |
| Cedar Blend - Light <sup>**</sup>  | •                   |                     | Text Manda                              |
| Cedar Blend - Medium**             | •                   |                     | THE REAL POINTS IN LOW                  |
| Cedar Blend - Dark <sup>**</sup>   | •                   |                     | 1. 11. 1154                             |
| Rustic Blend - Light <sup>**</sup> | •                   |                     | C. S. PRESI                             |
| Rustic Blend - Medium**            | •                   |                     | 1 - The th                              |
| Rustic Blend - Dark**              | •                   |                     |                                         |
| Brownstone                         |                     | •                   |                                         |
| Melrose                            |                     | •                   |                                         |
| Autumn Red                         |                     | •                   |                                         |
| Mountain Cedar                     |                     | •                   |                                         |
| Slate                              |                     | •                   |                                         |
| Espresso                           |                     | •                   |                                         |
| Sable Brown                        |                     | •                   |                                         |
| Hearthstone                        |                     | •                   |                                         |
| Spruce                             |                     | •                   |                                         |
| Forest                             |                     | •                   |                                         |
| Midnight Blue                      |                     | •                   |                                         |
| Pacific Blue                       |                     | •                   |                                         |
| Wedgewood Blue                     |                     | •                   |                                         |
| Flagstone                          |                     | •                   |                                         |
| Charcoal Gray                      |                     | •                   |                                         |
| Castle Stone                       |                     | •                   |                                         |
| Granite Gray                       |                     | •                   |                                         |
| Sterling Gray                      | •                   | •                   |                                         |
| Seagrass                           | •                   | •                   |                                         |
| Cypress                            |                     | •                   |                                         |
| Herringbone                        |                     | •                   |                                         |
| Desert Tan                         |                     | •                   |                                         |
| Weathered Wood                     |                     | •                   |                                         |
| Natural Clay                       | •                   | •                   |                                         |
| Savannah Wicker                    | •                   | •                   |                                         |
| Light Maple                        |                     | •                   |                                         |
| Buckskin                           |                     | •                   |                                         |
| Heritage Cream                     |                     | •                   |                                         |
| Colonial White                     | •                   | ٠                   |                                         |
|                                    |                     |                     |                                         |

15 | T5

\*\*Premium Colors