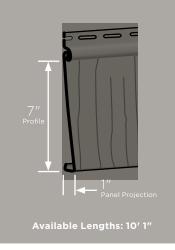

## **Panel Projection:**

Identifies the full depth of a siding panel as measured from the back of the panel to the tip of the front of the panel. Deeper panel projections add rigidity to siding products while providing wider shadow lines that enhance aesthetics. This measurement is also used for proper sizing of accessories necessary to install the siding.