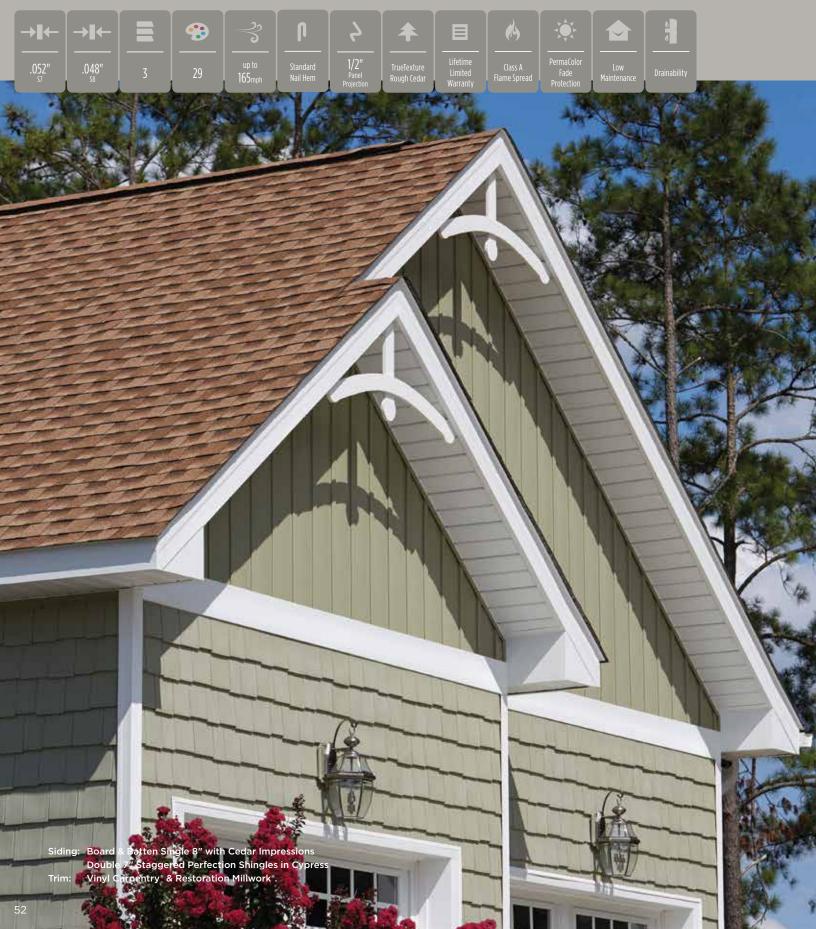

# Colors:

ΧL

Shows the number of different colors available within each product line. The CertainTeed Siding Collection features solid colors that replicate the look of freshly painted cedar and variegated blends which provide the appearance of semi-transparent stained finish.

## **Extended Lengths:**

Indicates products that are available in extended lengths, including 16', 20' and 25'. Longer length siding significantly reduces the number of seams when panels overlap horizontally, increasing the overall aesthetics of the wall.

## **Panel Projection:**

Identifies the full depth of a siding panel as measured from the back of the panel to the tip of the front of the panel. Deeper panel projections add rigidity to siding products while providing wider shadow lines that enhance aesthetics. This measurement is also used for proper sizing of accessories necessary to install the siding.

## Profiles:

Lists the number of different profiles available within each product line. A profile is the contour or outline of a panel as viewed from the side or end. Product profiles, such as clapboard and dutchlap, are designed to mimic the different architectural styles of wood or stone cladding products.

## Texture:

Indicates available textures within each product line. Whether you are seeking the smooth appearance of milled cedar, or one of the many TrueTexture<sup>™</sup> woodgrains molded from real cedar boards, CertainTeed offers a wide array of architecturally authentic product textures to choose from.

#### Fastening Hem Design:

Identifies the type of fastening hem design on a cladding product. Rollovers and / or reinforcing ribs are used to stiffen the nail hem of a siding panel, giving it a straighter appearance on the wall while contributing to the wind load resistance of the product.

#### Flame Spread Rating:

Indicates products that are Class A Flame Spread Classified, meaning that the material is highly resistant to fire and does not spread flames quickly and/or is selfextinguishing.

#### Panel Thickness:

Defines the average thickness or gauge of a siding panel which is an important element of siding quality. Thicker panels look straighter on the wall, are more durable, and hold up against impacts and high winds. CertainTeed siding products are regularly audited by Architectural Testing, Inc. to ensure they meet or exceed ASTM standards for vinyl siding.

#### Wind Load:

This is the rating for the maximum wind pressure that a siding product can withstand. All CertainTeed Siding products\* are rigorously tested by Intertek Group plc. to meet or exceed ASTM standards for resistance to negative wind load pressures.