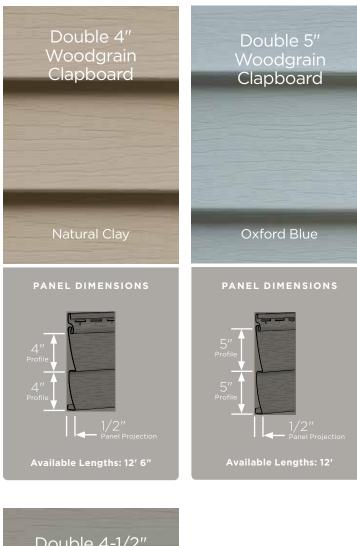

## Double 4″ Rough Cedar Clapboard

Brownstone

vailable Lengths: 12' 6", 16' 8", 20', 25'

#### Double 5″ Rough Cedar Clapboard

Wedgewood Blue

#### Double 5″ Rough Cedar Dutchlap

Driftwood Blend