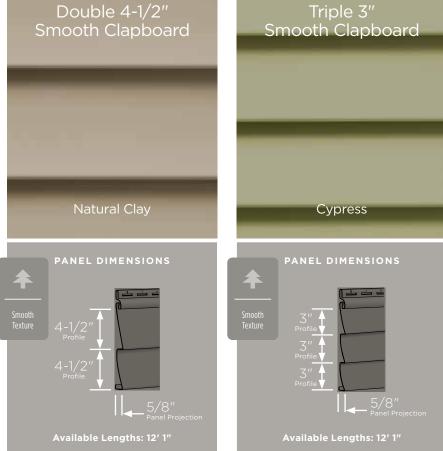

|                |                       |                      |        |

\*\* Premium Colors

\* Deluxe Colors

All blends have matching variegated outside corner posts available

## Restoration Classic<sup>™</sup>



 Siding:
 Restoration Classic Double 4" Clapboard in Midnight Blue with Northwoods Single 7" Straight Edge Perfection Shingles in Midnight Blue and Granite Gray and Board & Batten S7" in Granite Gray.

 Trim:
 Vinyl Carpentry\* & Restoration Millwork\*.









|                 | Clapboard | Dutchlap | Clapboard | Clapboard | l J<br>Clapboard |  |
|-----------------|-----------|----------|-----------|-----------|------------------|--|
| Melrose*        |           | •        |           |           |                  |  |
| Autumn Red*     | •         | •        |           |           |                  |  |
| Mountain Cedar* | •         | •        |           |           |                  |  |
| Slate*          | •         | •        |           |           |                  |  |
| Espresso*       | •         | •        |           |           |                  |  |
| Sable Brown*    | •         | •        |           |           |                  |  |
| Hearthstone*    | •         | •        |           |           |