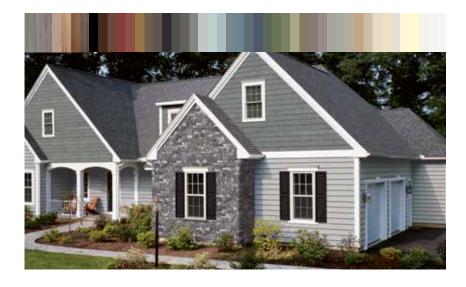

#### On Cover:

Siding: Monogram Double 4" Clapboard in Flagstone with Cedar Impressions Individual 5" Sawmill Shingles in Driftwood Blend and STONEfaçade in Adirondack Snowfall.

Trim: Vinyl Carpentry®.

```
Columns: Tapered Round.
```

## Monogram®

Siding: Monogram Double 4" Clapboard in Flagstone with Cedar Impressions Individual 5" Sawmill Shingles in Driftwood Blend and STONEfaçade in Adirondack Snowfall. Trim: Vinyl Carpentry".

Columns: Tapered Round.