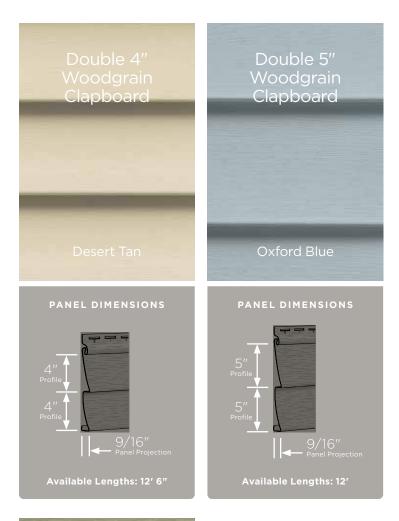

## Double 4″ Rough Cedar Clapboard

Brownstone

vailable Lengths: 12' 6", 16' 8", 20', 25'

#### Double 5″ Rough Cedar Clapboard

Wedgewood Blue

#### PANEL DIMENSIONS