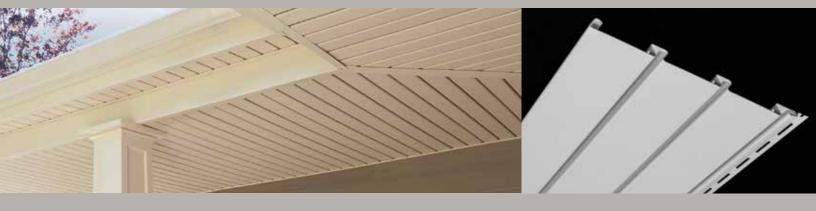

# Soffit / Porch Panel

| Invisivent Triple 3-1/3" | .64 |
|--------------------------|-----|
| Perimeter™ Triple 3-1/3" | .64 |
| Beaded                   | .64 |
| Ironmax <sup>™</sup>     | .66 |
| Universal                | .66 |
| Value                    | .66 |

# Icon Guide

Below you will find an explanation of each icon used for easy reference to identify and compare the many product features, benefits and specifications of the siding products offered by CertainTeed.