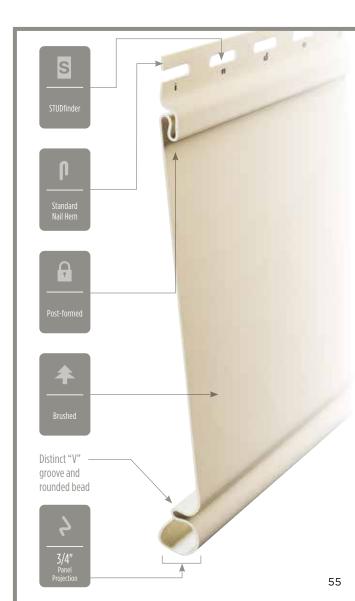

## Fastener Indicator:

CertainTeed is the only siding engineered to include an integral fastener placement guide on each panel. The Patented STUDfinder<sup>™</sup> Installation System and Cedar Impressions<sup>®</sup> fastener indicators are designed to help ensure a safe, precise installation for maximum siding performance.

## Lock:

Designates the panel lock design of the product. CertainTeed Siding Products feature proprietary locking designs created to optimize the alignment and installation for each specific product. The special features of CertiLock<sup>™</sup> and DuraLock<sup>®</sup> ensure that every siding panel goes on the wall straight and secure.

#### Panel Thickness:

Defines the average thickness or gauge of a siding panel which is an important element of siding quality. Thicker panels look straighter on the wall, are more durable, and hold up against impacts and high winds. CertainTeed siding products are regularly audited by Architectural Testing, Inc. to ensure they meet or exceed ASTM standards for vinyl siding.

## **Panel Projection:**

Identifies the full depth of a siding panel as measured from the back of the panel to the tip of the front of the panel. Deeper panel projections add rigidity to siding products while providing wider shadow lines that enhance aesthetics. This measurement is also used for proper sizing of accessories necessary to install the siding.