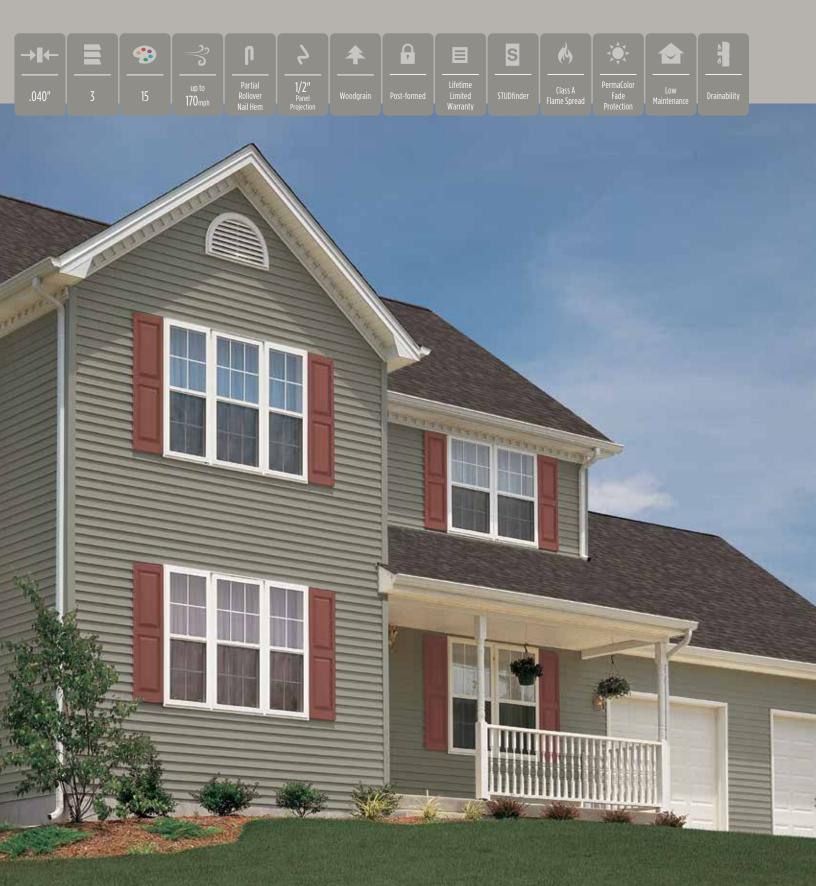

CertainTeed offers an industry-leading spectrum of colors including unique darker shades and semitransparent stained colors for virtually unlimited design possibilities.

Utilizing the newest technology and state-of-the-art formulations, CertainTeed backs their vinyl siding with PermaCOLOR Lifetime Fade Protection.

# Industry leading color palette

CertainTeed's color palette simplifies the task of combining siding and roofing with other facets of the overall design, like decking and fence, to create a cohesive look. From warm and inviting to cool and fresh, there are color palettes to satisfy every preference. Backed by PermaColor<sup>™</sup> Lifetime Fade Protection, our products deliver the virtually maintenance-free performance your customers expect.

#### **Fade Protection:**

CertainTeed offers an industry-leading spectrum of colors including unique, darker shades and semi-transparent stained blends for virtually unlimited design possibilities. Utilizing a unique pigment chemistry, CertainTeed guarantees Lifetime Fade Protection on our vinyl siding.