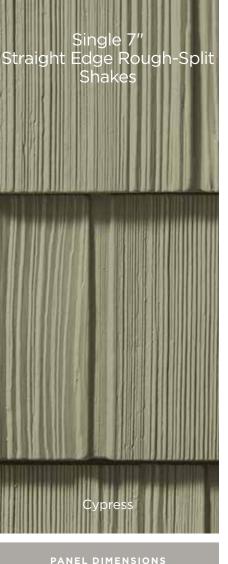

# Cedar Impressions® Rough-Split Shakes

Manager Street, or

#### PANEL DIMENSIONS

Double 9" Staggered Rough-Split Shakes

#### PANEL DIMENSIONS

and were

|                 | Straight Edge<br>Rough-Split<br>Shakes | Staggered<br>Rough-Split<br>Shakes |  |
|-----------------|----------------------------------------|------------------------------------|--|
| Autumn Red      | •                                      | •                                  |  |
| Mountain Cedar  | •                                      | •                                  |  |
| Sable Brown     | •                                      | •                                  |  |
| Hearthstone     | •                                      | •                                  |  |
| Spruce          | •                                      | •                                  |  |
| Forest          | •                                      | •                                  |  |
| Pacific Blue    | •                                      | •                                  |  |
| Flagstone       | •                                      | •                                  |  |
| Charcoal Gray   | •                                      | •                                  |  |
| Granite Gray    | •                                      | •                                  |  |
| Sterling Gray   | •                                      | •                                  |  |
| Natural Clay    | •                                      | •                                  |  |
| Savannah Wicker | •                                      | •                                  |  |
| Buckskin        | •                                      | •                                  |  |
| Colonial White  | •                                      | •                                  |  |