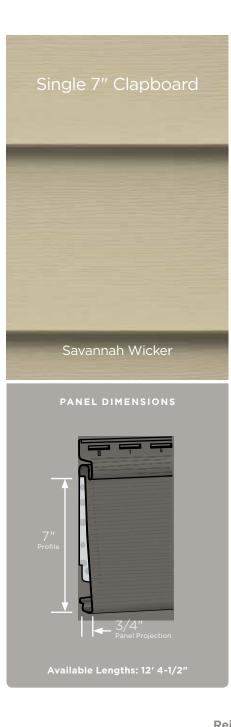

# CERTAPlank<sup>®</sup> Reinforced Siding

CERTAplank Single 7" Reinforced Siding combines durability and strength with the aesthetics and authentic feeling of real wood. CERTAplank siding is also far lighter, easier to handle, and more weather-resistant than real wood, fiber cement and wood composite siding.

Page 42

Siding:CERTAplank Single 7" Clapboard in Savannah Wicker.Trim:Vinyl Carpentry and Restoration Millwork.