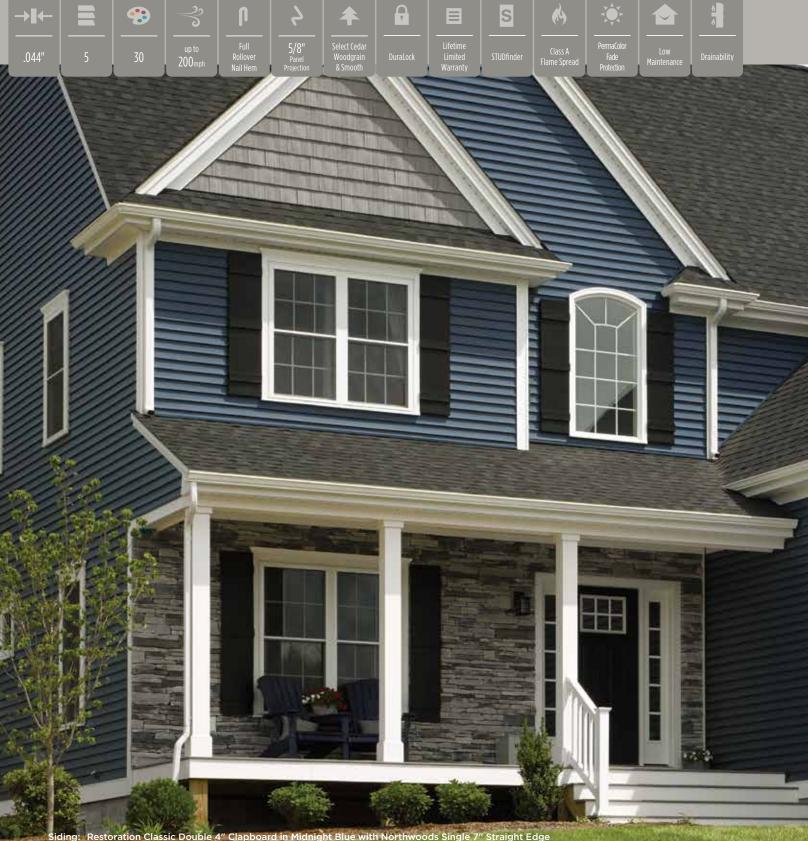

## **Horizontal & Vertical Siding**

| Monogram <sup>®</sup> / XL       | 44 |
|----------------------------------|----|
| Restoration Classic <sup>™</sup> | 48 |
| Board & Batten Vertical Siding   | 52 |
| Carolina Beaded™                 | 54 |
| MainStreet <sup>™</sup>          | 56 |
| American Legend™                 | 60 |
| Encore™                          | 62 |

# Northwoods Single 7" Straight Edge Sawmill Shingles

Northwoods Single 7" Straight Edge Sawmill Shingles have a finish that replicate the effect of saw blades on real cedar.

This texture is reminiscent of cedar cut at sawmills from the earliest years of European settlement throughout New England.