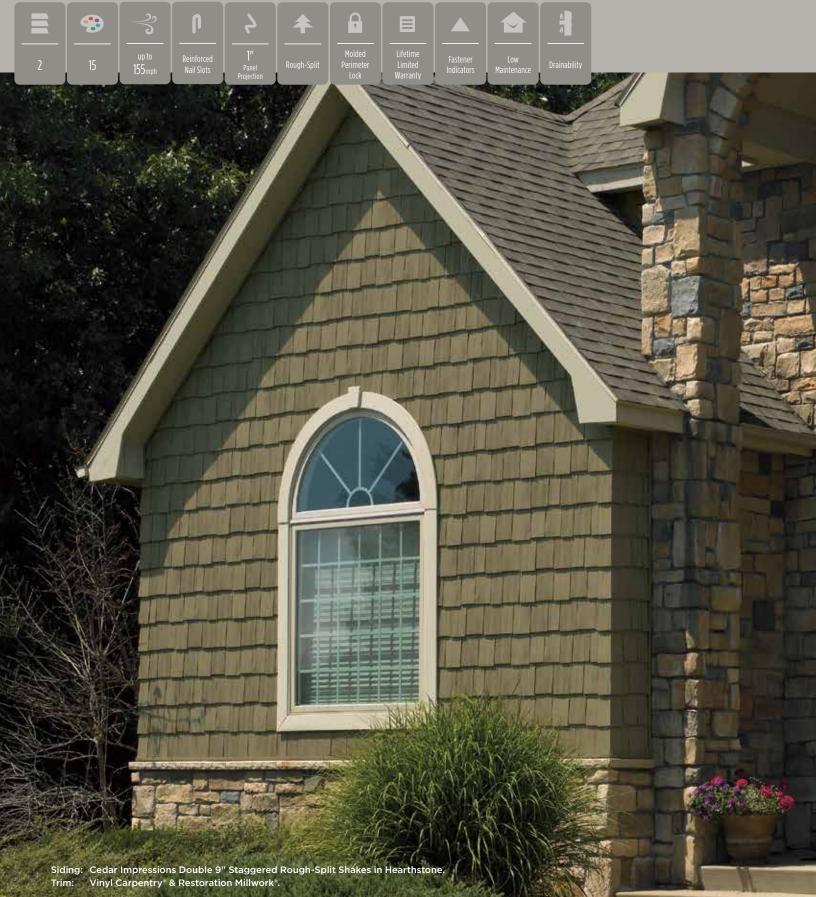

# Cedar Impressions® Rough-Split Shakes

Manager Street, or

#### PANEL DIMENSIONS

Double 9" Staggered Rough-Split Shakes

#### PANEL DIMENSIONS

and were

|                 | Straight Edge<br>Rough-Split<br>Shakes | Staggered<br>Rough-Split<br>Shakes |  |
|-----------------|----------------------------------------|------------------------------------|--|
| Autumn Red      | •                                      | •                                  |  |
| Mountain Cedar  | •                                      | •                                  |  |
| Sable Brown     | •                                      | •                                  |  |
| Hearthstone     | •                                      | •                                  |  |
| Spruce          | •                                      | •                                  |  |
| Forest          | •                                      | •                                  |  |
| Pacific Blue    | •                                      | •                                  |  |
| Flagstone       | •                                      | •                                  |  |
| Charcoal Gray   | •                                      | •                                  |  |
| Granite Gray    | •                                      | •                                  |  |
| Sterling Gray   | •                                      | •                                  |  |
| Natural Clay    | •                                      | •                                  |  |
| Savannah Wicker | •                                      | •                                  |  |
| Buckskin        | •                                      | •                                  |  |
| Colonial White  | •                                      | •                                  |  |