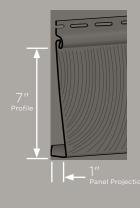

## **Panel Projection:**

Identifies the full depth of a siding panel as measured from the back of the panel to the tip of the front of the panel. Deeper panel projections add rigidity to siding products while providing wider shadow lines that enhance aesthetics. This measurement is also used for proper sizing of accessories necessary to install the siding.

## Note: with two shingles lapped panel projection is 1" and requires a 1" pocket accessory.