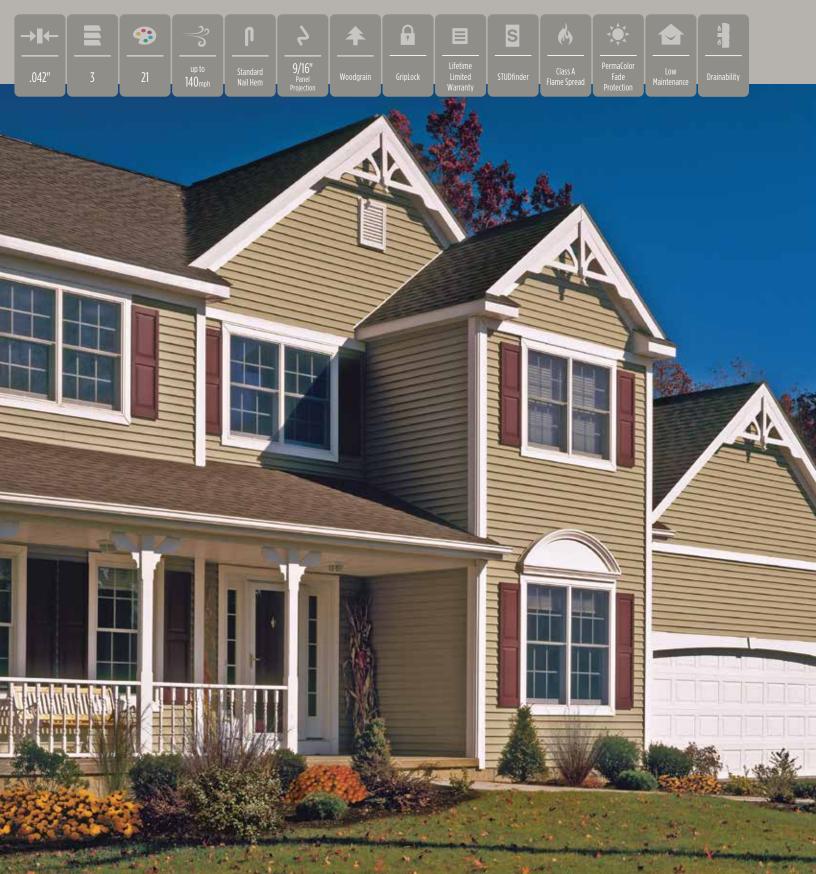

#### On Cover:

Siding: Monogram Double 4" Clapboard in Flagstone with Cedar Impressions Individual 5" Sawmill Shingles in Driftwood Blend and STONEfaçade in Adirondack Snowfall.

Trim: Vinyl Carpentry®.

```
Columns: Tapered Round.
```

# Icon Guide

Below you will find an explanation of each icon used for easy reference to identify and compare the many product features, benefits and specifications of the siding products offered by CertainTeed.

# **Aesthetics**

# Colors:

ΧL

Shows the number of different colors available within each product line. The CertainTeed Siding Collection features solid colors that replicate the look of freshly painted cedar and variegated blends which provide the appearance of semi-transparent stained finish.

## **Extended Lengths:**

Indicates products that are available in extended lengths, including 16', 20' and 25'. Longer length siding significantly reduces the number of seams when panels overlap horizontally, increasing the overall aesthetics of the wall.

## **Panel Projection:**

Identifies the full depth of a siding panel as measured from the back of the panel to the tip of the front of the panel. Deeper panel projections add rigidity to siding products while providing wider shadow lines that enhance aesthetics. This measurement is also used for proper sizing of accessories necessary to install the siding.

## Profiles:

Lists the number of different profiles available within each product line. A profile is the contour or outline of a panel as viewed from the side or end. Product profiles, such as clapboard and dutchlap, are designed to mimic the different architectural styles of wood or stone cladding products.

## Texture:

Indicates available textures within each product line. Whether you are seeking the smooth appearance of milled cedar, or one of the many TrueTexture<sup>™</sup> woodgrains molded from real cedar boards, CertainTeed offers a wide array of architecturally authentic product textures to choose from.

# Installation

## Fastener Indicator:

CertainTeed is the only siding engineered to include an integral fastener placement guide on each panel. The Patented STUDfinder<sup>™</sup> Installation System and Cedar Impressions<sup>®</sup> fastener indicators are designed to help ensure a safe, precise installation for maximum siding performance.

## Lock:

Designates the panel lock design of the product. CertainTeed Siding Products feature proprietary locking designs created to optimize the alignment and installation for each specific product. The special features of CertiLock<sup>™</sup> and DuraLock<sup>®</sup> ensure that every siding panel goes on the wall straight and secure.

# Performance

|   | 6 |  |
|---|---|--|
| _ |   |  |

#### Drainability / Moisture Resistance:

Product technology eliminates the common problem of moisture accumulation in wall cavities through the use of innovative materials, rainscreens, weep holes or open designs.

#### **Fade Protection:**

CertainTeed offers an industry-leading spectrum of colors including unique, darker shades and semi-transparent stained blends for virtually unlimited design possibilities. Utilizing a unique pigment chemistry, CertainTeed guarantees Lifetime Fade Protection on our vinyl siding.

#### Fastening Hem Design:

Identifies the type of fastening hem design on a cladding product. Rollovers and / or reinforcing ribs are used to stiffen the nail hem of a siding panel, giving it a straighter appearance on the wall while contributing to the wind load resistance of the product.

#### Flame Spread Rating:

Indicates products that are Class A Flame Spread Classified, meaning that the material is highly resistant to fire and does not spread flames quickly and/or is selfextinguishing.

#### Low Maintenance:

Unlike other cladding products that require regular repainting, recaulking, tuckpointing, and sealing to maintain their aesthetics, CertainTeed cladding products can be kept beautiful using a soft bristle brush and a bucket of soapy water.

#### Panel Thickness:

Defines the average thickness or gauge of a siding panel which is an important element of siding quality. Thicker panels look straighter on the wall, are more durable, and hold up against impacts and high winds. CertainTeed siding products are regularly audited by Architectural Testing, Inc. to ensure they meet or exceed ASTM standards for vinyl siding.

## Warranty:

CertainTeed shakes, shingles, insulated, horizontal, soffit and vertical products are covered by a Lifetime Limited Warranty.

#### Wind Load:

This is the rating for the maximum wind pressure that a siding product can withstand. All CertainTeed Siding products\* are rigorously tested by Intertek Group plc. to meet or exceed ASTM standards for resistance to negative wind load pressures.