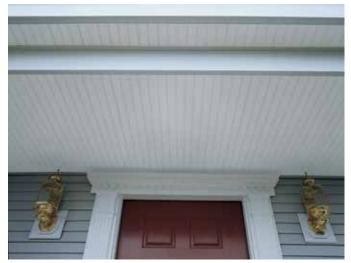

## Monogram®

Siding: Monogram Double 4" Clapboard in Flagstone with Cedar Impressions Individual 5" Sawmill Shingles in Driftwood Blend and STONEfaçade in Adirondack Snowfall. Trim: Vinyl Carpentry".

Columns: Tapered Round.