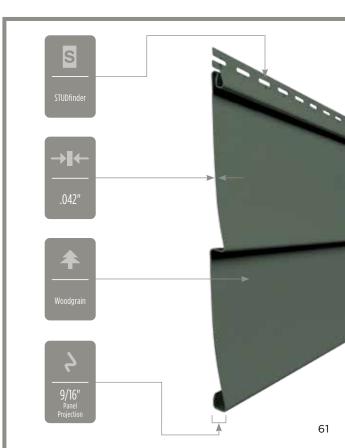

# 2023 Highlights: New Product and Color Releases

Page 32

# Northwoods Single 7" Straight Edge Sawmill Shingles

Northwoods Single 7" Straight Edge Sawmill Shingles have a finish that replicate the effect of saw blades on real cedar.

This texture is reminiscent of cedar cut at sawmills from the earliest years of European settlement throughout New England.

# Northwoods Single 7" **Perfection Shingles**

Adding to the Perfection line with two new colors Smoky Gray and Herringbone.

Page 32