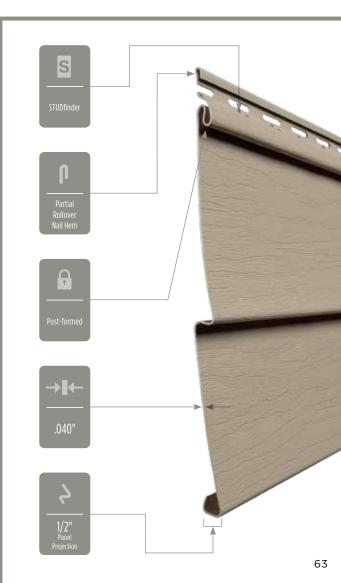

## Fastener Indicator:

CertainTeed is the only siding engineered to include an integral fastener placement guide on each panel. The Patented STUDfinder<sup>™</sup> Installation System and Cedar Impressions<sup>®</sup> fastener indicators are designed to help ensure a safe, precise installation for maximum siding performance.

## Lock:

Designates the panel lock design of the product. CertainTeed Siding Products feature proprietary locking designs created to optimize the alignment and installation for each specific product. The special features of CertiLock<sup>™</sup> and DuraLock<sup>®</sup> ensure that every siding panel goes on the wall straight and secure.

#### Fastening Hem Design:

Identifies the type of fastening hem design on a cladding product. Rollovers and / or reinforcing ribs are used to stiffen the nail hem of a siding panel, giving it a straighter appearance on the wall while contributing to the wind load resistance of the product.

#### Panel Thickness:

Defines the average thickness or gauge of a siding panel which is an important element of siding quality. Thicker panels look straighter on the wall, are more durable, and hold up against impacts and high winds. CertainTeed siding products are regularly audited by Architectural Testing, Inc. to ensure they meet or exceed ASTM standards for vinyl siding.