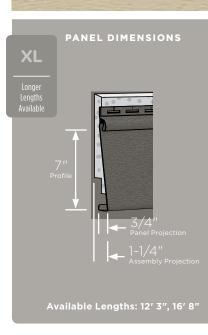

# CedarBoards<sup>TM</sup> Insulated Siding

A STATE OF A STATE OF

Roof:

mar

The late

#### Single 7" Rough Cedar Clapboarc

Flagstone

PANEL DIMENSIONS

Autumn Red

| Autumn Red <sup>*</sup> | • | • | • |   |   |  |
|-------------------------|---|---|---|---|---|--|
| Sable Brown*            | • | • |   |   |   |  |
| Spruce*                 | • | • |   |   |   |  |
| Pacific Blue*           | • |   |   | • |   |  |
| Flagstone*              | • | • |   | • | • |  |
| Charcoal Gray*          | • | • |   | • | • |  |
| Granite Gray            | • | • | • | • | • |  |
| Sterling Gray           | • | • | • | • | • |  |
| Oxford Blue             | • | • |   |   |   |  |
| Cypress                 | • | • |   | • | • |  |
| Herringbone             |   |   | • |   |   |  |
| Sandstone Beige         | • | • |   |   |   |  |
| Desert Tan              | • | • |   |   |   |  |
| Natural Clay            | • | • | • | • | • |  |
| Savannah Wicker         | • |   | • | • | • |  |
| Light Maple             | • | • |   |   |   |  |
| Buckskin                | • | • |   |   |   |  |
| Heritage Cream          | • | • |   |   |   |  |
| Snow                    |   |   | • |   |   |  |
| Colonial White          | ٠ | • | ٠ | • | • |  |
|                         |   |   |   |   |   |  |