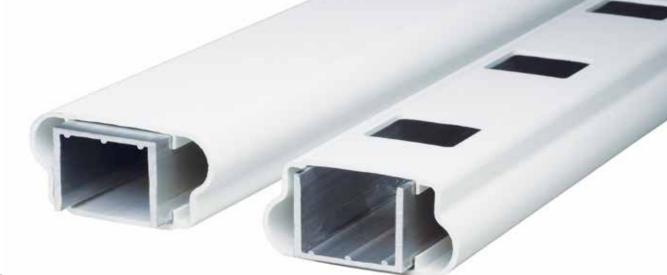

#### Installation Features

Many engineering innovations including the PanelThermometer, HammerTapper and StudFinder make CertainTeed Siding the industry leader.

> Cedar Impressions patented **PanelThermometer™** and temperature lines are designed to ensure precise installation.

# nder™

**STUDfinder™** Designed to help ensure a safe, precise installation for maximum siding performance.

HammerTapper™ Enables lateral

easier siding panel

adjustment for

installation.

## Fastener Indicator:

CertainTeed is the only siding engineered to include an integral fastener placement guide on each panel. The Patented STUDfinder<sup>™</sup> Installation System and Cedar Impressions<sup>®</sup> fastener indicators are designed to help ensure a safe, precise installation for maximum siding performance.

## Lock:

Designates the panel lock design of the product. CertainTeed Siding Products feature proprietary locking designs created to optimize the alignment and installation for each specific product. The special features of CertiLock<sup>™</sup> and DuraLock<sup>®</sup> ensure that every siding panel goes on the wall straight and secure.