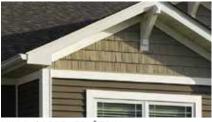

#### On Cover:

Siding: Monogram Double 4" Clapboard in Flagstone with Cedar Impressions Individual 5" Sawmill Shingles in Driftwood Blend and STONEfaçade in Adirondack Snowfall.

Trim: Vinyl Carpentry®.

```
Columns: Tapered Round.
```

## Monogram®

Siding: Monogram Double 4" Clapboard in Flagstone with Cedar Impressions Individual 5" Sawmill Shingles in Driftwood Blend and STONEfaçade in Adirondack Snowfall. Trim: Vinyl Carpentry".

Columns: Tapered Round.