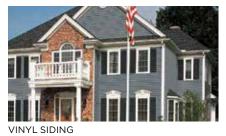

#### On Cover:

Siding: Monogram Double 4" Clapboard in Flagstone with Cedar Impressions Individual 5" Sawmill Shingles in Driftwood Blend and STONEfaçade in Adirondack Snowfall.

Trim: Vinyl Carpentry®.

```
Columns: Tapered Round.
```

## Monogram®

Siding: Monogram Double 4" Clapboard in Flagstone with Cedar Impressions Individual 5" Sawmill Shingles in Driftwood Blend and STONEfaçade in Adirondack Snowfall. Trim: Vinyl Carpentry".

Columns: Tapered Round.