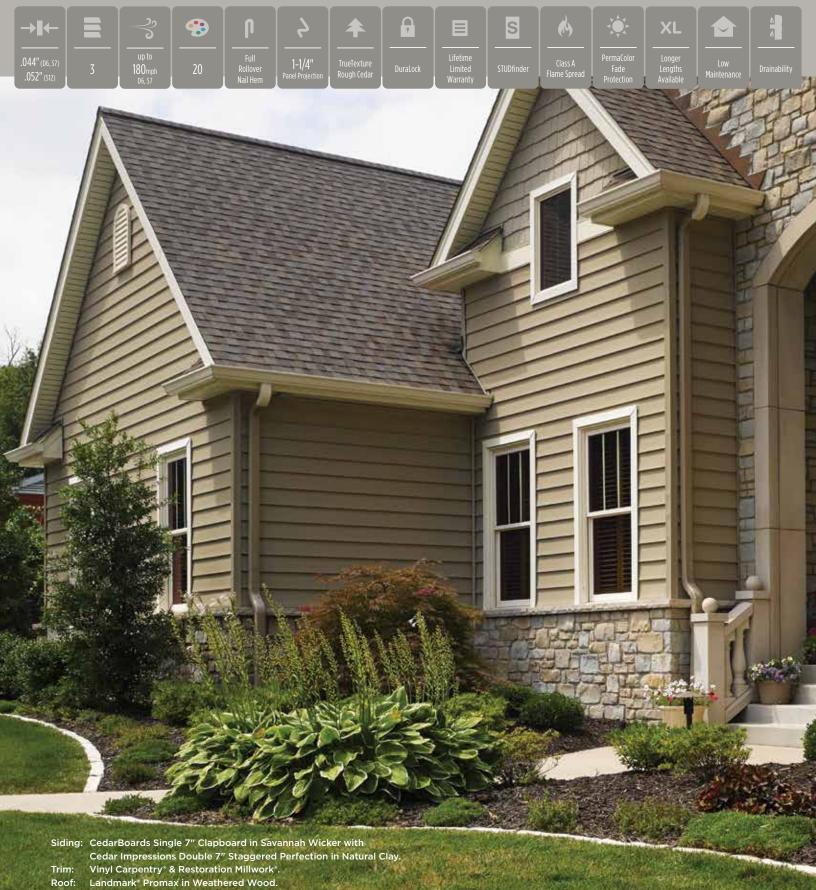

# CERTAPlank<sup>®</sup> Reinforced Siding

CERTAplank Single 7" Reinforced Siding combines durability and strength with the aesthetics and authentic feeling of real wood. CERTAplank siding is also far lighter, easier to handle, and more weather-resistant than real wood, fiber cement and wood composite siding.

Page 42

Siding:CERTAplank Single 7" Clapboard in Savannah Wicker.Trim:Vinyl Carpentry and Restoration Millwork.