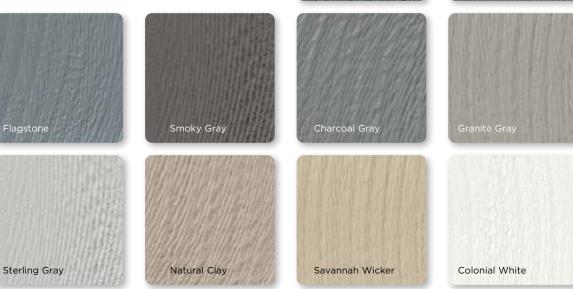

|                                    | Sawmill<br>Shingles | Sawmill<br>Shingles |                                         |
|------------------------------------|---------------------|---------------------|-----------------------------------------|
| Natural Blend - Light**            | •                   |                     | ALCOLOUR .                              |
| Natural Blend - Medium**           | •                   | in the              | PALL T Y                                |
| Natural Blend - Dark**             | •                   |                     | 1. 16 M 11/2                            |
| Driftwood Blend - Light**          | •                   |                     | Sec. 1                                  |
| Driftwood Blend - Medium**         | •                   |                     | 1997 Carlo                              |
| Driftwood Blend - Dark**           | •                   | 101911              | 100000000000000000000000000000000000000 |
| Cedar Blend - Light <sup>**</sup>  | •                   |                     | Text Manda                              |
| Cedar Blend - Medium**             | •                   |                     | THE REAL POINTS IN LOW                  |
| Cedar Blend - Dark <sup>**</sup>   | •                   |                     | 1. 11. 1154                             |
| Rustic Blend - Light <sup>**</sup> | •                   |                     | C. S. PRESI                             |
| Rustic Blend - Medium**            | •                   |                     | 1 - The th                              |
| Rustic Blend - Dark**              | •                   |                     |                                         |
| Brownstone                         |                     | •                   |                                         |
| Melrose                            |                     | •                   |                                         |
| Autumn Red                         |                     | •                   |                                         |
| Mountain Cedar                     |                     | •                   |                                         |
| Slate                              |                     | •                   |                                         |
| Espresso                           |                     | •                   |                                         |
| Sable Brown                        |                     | •                   |                                         |
| Hearthstone                        |                     | •                   |                                         |
| Spruce                             |                     | •                   |                                         |
| Forest                             |                     | •                   |                                         |
| Midnight Blue                      |                     | •                   |                                         |
| Pacific Blue                       |                     | •                   |                                         |
| Wedgewood Blue                     |                     | •                   |                                         |
| Flagstone                          |                     | •                   |                                         |
| Charcoal Gray                      |                     | •                   |                                         |
| Castle Stone                       |                     | •                   |                                         |
| Granite Gray                       |                     | •                   |                                         |
| Sterling Gray                      | •                   | •                   |                                         |
| Seagrass                           | •                   | •                   |                                         |
| Cypress                            |                     | •                   |                                         |
| Herringbone                        |                     | •                   |                                         |
| Desert Tan                         |                     | •                   |                                         |
| Weathered Wood                     |                     | •                   |                                         |
| Natural Clay                       | •                   | •                   |                                         |
| Savannah Wicker                    | •                   | •                   |                                         |
| Light Maple                        |                     | •                   |                                         |
| Buckskin                           |                     | •                   |                                         |
| Heritage Cream                     |                     | •                   |                                         |
| Colonial White                     | •                   | ٠                   |                                         |
|                                    |                     |                     |                                         |