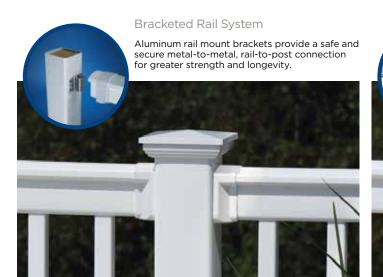

**EverView**<sup>®</sup> The easy mix-and-match EverNew<sup>®</sup> railing Tool. Try out railing and baluster combinations by choosing from an industry leading palette of colors and products, then finish it off beautifully with your choice of caps and lights.