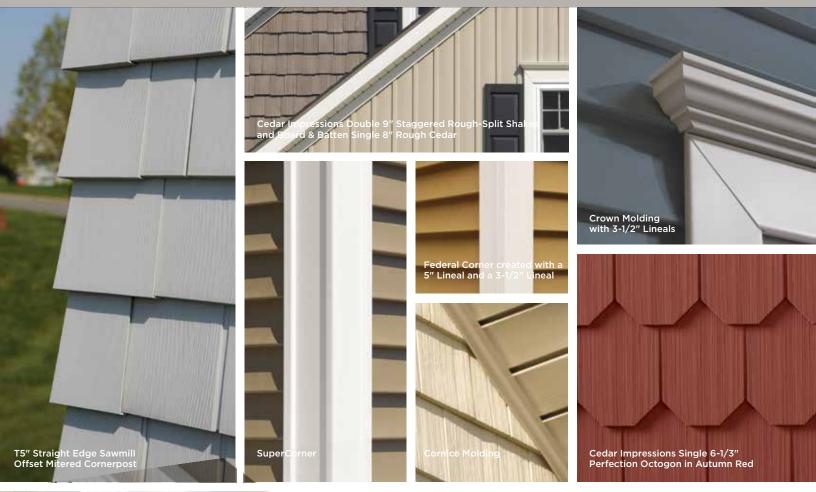

# Details create the personality

The personality of a home is reflected in the unique details of the project. CertainTeed offers a complete selection of virtually maintenance-free accent and decorative trim accessories designed to complement any project.

## **Panel Projection:**

Identifies the full depth of a siding panel as measured from the back of the panel to the tip of the front of the panel. Deeper panel projections add rigidity to siding products while providing wider shadow lines that enhance aesthetics. This measurement is also used for proper sizing of accessories necessary to install the siding.

## Profiles:

Lists the number of different profiles available within each product line. A profile is the contour or outline of a panel as viewed from the side or end. Product profiles, such as clapboard and dutchlap, are designed to mimic the different architectural styles of wood or stone cladding products.