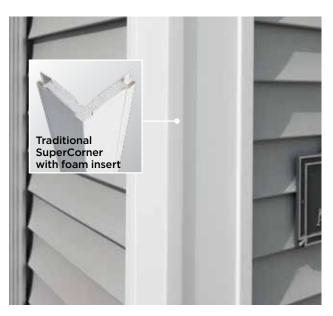

## Trim

| Vinyl Carpentry®      | 68 |
|-----------------------|----|
| Restoration Millwork® | 70 |
| Finishing Touches     | 72 |

# Details create the personality

The personality of a home is reflected in the unique details of the project. CertainTeed offers a complete selection of virtually maintenance-free accent and decorative trim accessories designed to complement any project.