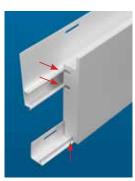

## Note: with two shingles lapped panel projection is 1" and requires a 1" pocket accessory.