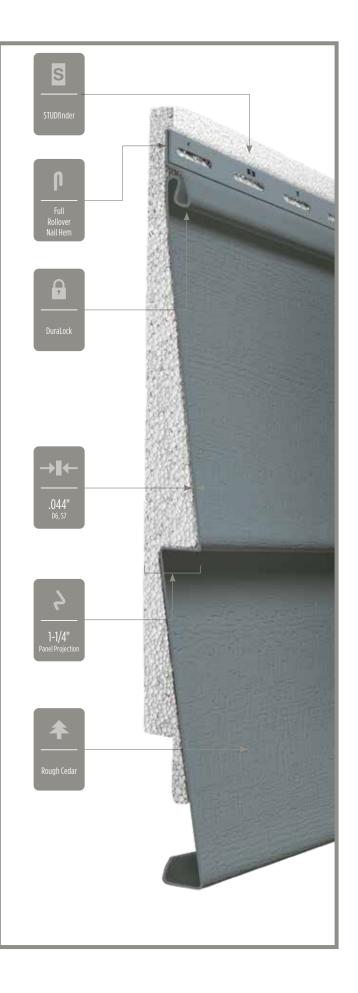

#### Single 7" Rough Cedar Clapboarc

Flagstone

PANEL DIMENSIONS

Autumn Red

| Autumn Red <sup>*</sup> | • | • | • |   |   |  |
|-------------------------|---|---|---|---|---|--|
| Sable Brown*            | • | • |   |   |   |  |
| Spruce*                 | • | • |   |   |   |  |
| Pacific Blue*           | • |   |   | • |   |  |
| Flagstone*              | • | • |   | • | • |  |
| Charcoal Gray*          | • | • |   | • | • |  |
| Granite Gray            | • | • | • | • | • |  |
| Sterling Gray           | • | • | • | • | • |  |
| Oxford Blue             | • | • |   |   |   |  |
| Cypress                 | • | • |   | • | • |  |
| Herringbone             |   |   | • |   |   |  |
| Sandstone Beige         | • | • |   |   |   |  |
| Desert Tan              | • | • |   |   |   |  |
| Natural Clay            | • | • | • | • | • |  |
| Savannah Wicker         | • |   | • | • | • |  |
| Light Maple             | • | • |   |   |   |  |
| Buckskin                | • | • |   |   |   |  |
| Heritage Cream          | • | • |   |   |   |  |
| Snow                    |   |   | • |   |   |  |
| Colonial White          | ٠ | • | ٠ | • | • |  |
|                         |   |   |   |   |   |  |

## **Panel Projection:**

Identifies the full depth of a siding panel as measured from the back of the panel to the tip of the front of the panel. Deeper panel projections add rigidity to siding products while providing wider shadow lines that enhance aesthetics. This measurement is also used for proper sizing of accessories necessary to install the siding.

#### Fastening Hem Design:

Identifies the type of fastening hem design on a cladding product. Rollovers and / or reinforcing ribs are used to stiffen the nail hem of a siding panel, giving it a straighter appearance on the wall while contributing to the wind load resistance of the product.

## Lock:

Designates the panel lock design of the product. CertainTeed Siding Products feature proprietary locking designs created to optimize the alignment and installation for each specific product. The special features of CertiLock<sup>™</sup> and DuraLock<sup>®</sup> ensure that every siding panel goes on the wall straight and secure.

#### Panel Thickness:

Defines the average thickness or gauge of a siding panel which is an important element of siding quality. Thicker panels look straighter on the wall, are more durable, and hold up against impacts and high winds. CertainTeed siding products are regularly audited by Architectural Testing, Inc. to ensure they meet or exceed ASTM standards for vinyl siding.

## Texture:

Indicates available textures within each product line. Whether you are seeking the smooth appearance of milled cedar, or one of the many TrueTexture<sup>™</sup> woodgrains molded from real cedar boards, CertainTeed offers a wide array of architecturally authentic product textures to choose from.