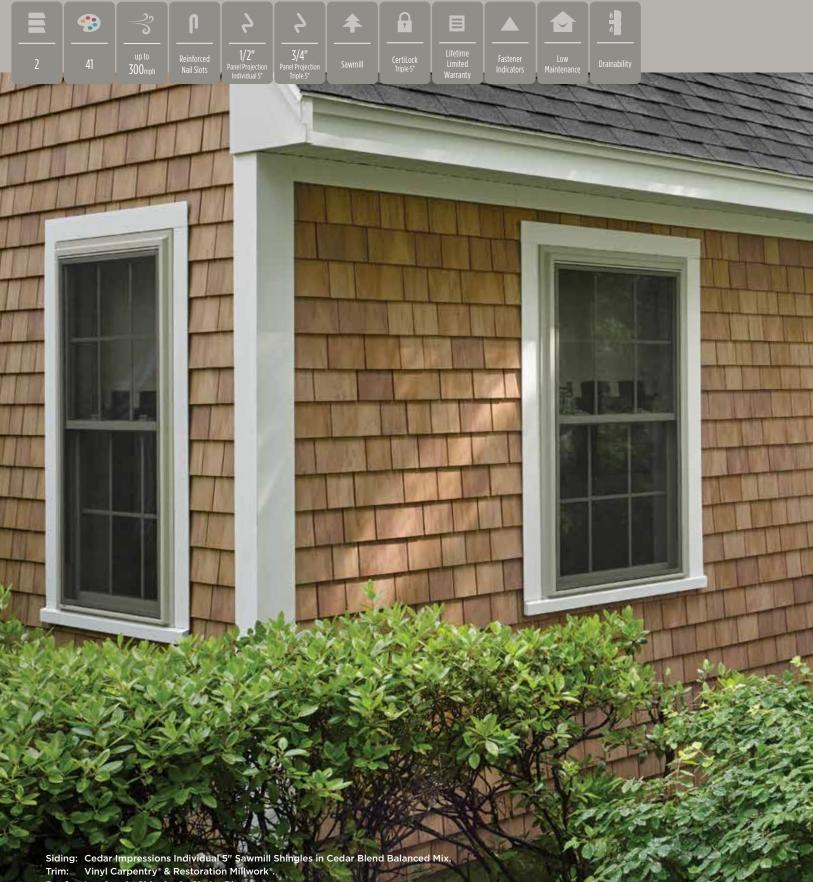

#### On Cover:

Siding: Monogram Double 4" Clapboard in Flagstone with Cedar Impressions Individual 5" Sawmill Shingles in Driftwood Blend and STONEfaçade in Adirondack Snowfall.

Trim: Vinyl Carpentry®.

```
Columns: Tapered Round.
```

## Monogram®

Siding: Monogram Double 4" Clapboard in Flagstone with Cedar Impressions Individual 5" Sawmill Shingles in Driftwood Blend and STONEfaçade in Adirondack Snowfall. Trim: Vinyl Carpentry".

Columns: Tapered Round.