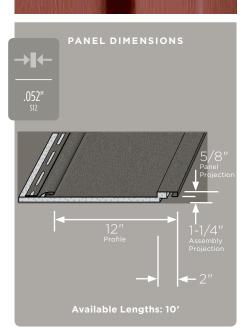

## CERTAplank® Reinforced Siding

ilding: CERTAplank Single 7" Clapboard in flagstone rim: Vinyl Carpentry & Restoration Millwork .

## No unsightly gaps on finished walls

| Forest*         |  |
|-----------------|--|
|                 |  |
| Pacific Blue*   |  |
| Flagstone*      |  |
| Charcoal Gray*  |  |
| Castle Stone    |  |
| Granite Gray    |  |
| Sterling Gray   |  |
| Natural Clay    |  |
| Savannah Wicker |  |
| Colonial White  |  |