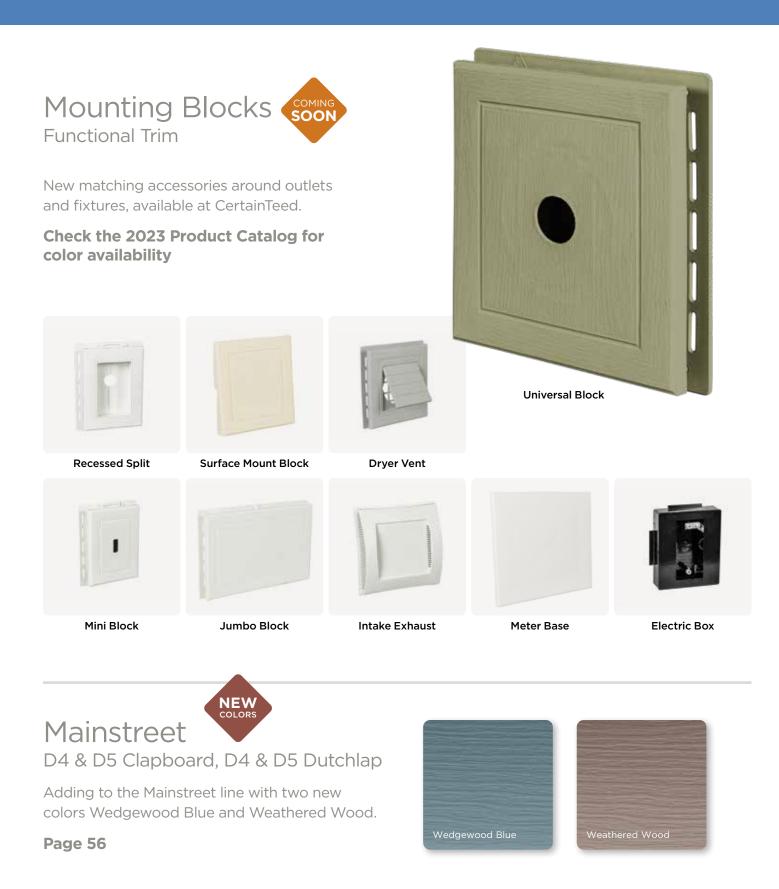

# 2023 Highlights: New Product and Color Releases

# CERTAPlank<sup>®</sup> Reinforced Siding

CERTAplank Single 7" Reinforced Siding combines durability and strength with the aesthetics and authentic feeling of real wood. CERTAplank siding is also far lighter, easier to handle, and more weather-resistant than real wood, fiber cement and wood composite siding.

Page 42

Siding:CERTAplank Single 7" Clapboard in Savannah Wicker.Trim:Vinyl Carpentry and Restoration Millwork.