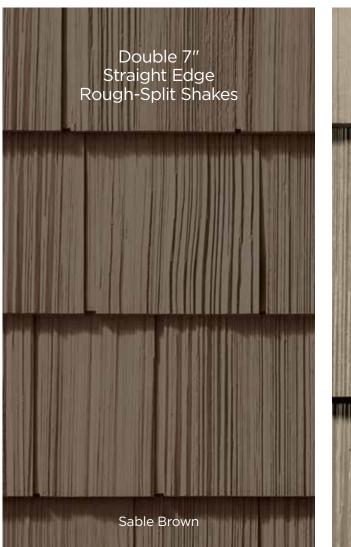

# Cedar Impressions® Rough-Split Shakes

Manager Street, or

#### PANEL DIMENSIONS

and were

|                 | Straight Edge<br>Rough-Split<br>Shakes | Staggered<br>Rough-Split<br>Shakes |  |
|-----------------|----------------------------------------|------------------------------------|--|
| Autumn Red      | •                                      | •                                  |  |
| Mountain Cedar  | •                                      | •                                  |  |
| Sable Brown     | •                                      | •                                  |  |
| Hearthstone     | •                                      | •                                  |  |
| Spruce          | •                                      | •                                  |  |
| Forest          | •                                      | •                                  |  |
| Pacific Blue    | •                                      | •                                  |  |
| Flagstone       | •                                      | •                                  |  |
| Charcoal Gray   | •                                      | •                                  |  |
| Granite Gray    | •                                      | •                                  |  |
| Sterling Gray   | •                                      | •                                  |  |
| Natural Clay    | •                                      | •                                  |  |
| Savannah Wicker | •                                      | •                                  |  |
| Buckskin        | •                                      | •                                  |  |
| Colonial White  | •                                      | •                                  |  |