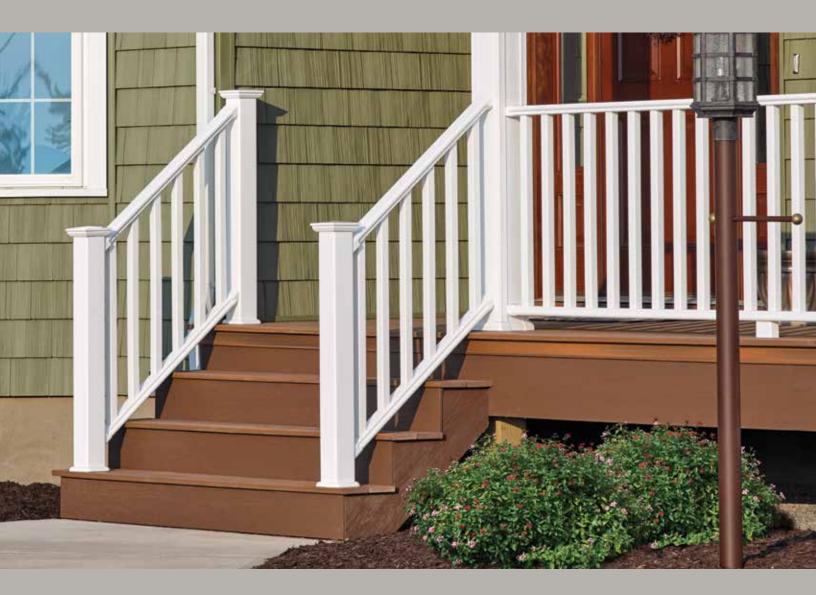

**EverView**<sup>®</sup> The easy mix-and-match EverNew<sup>®</sup> railing Tool. Try out railing and baluster combinations by choosing from an industry leading palette of colors and products, then finish it off beautifully with your choice of caps and lights.