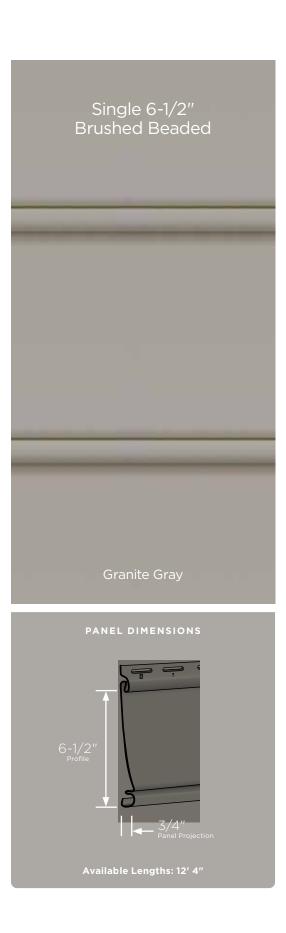

## **Panel Projection:**

Identifies the full depth of a siding panel as measured from the back of the panel to the tip of the front of the panel. Deeper panel projections add rigidity to siding products while providing wider shadow lines that enhance aesthetics. This measurement is also used for proper sizing of accessories necessary to install the siding.

## Profiles:

Lists the number of different profiles available within each product line. A profile is the contour or outline of a panel as viewed from the side or end. Product profiles, such as clapboard and dutchlap, are designed to mimic the different architectural styles of wood or stone cladding products.