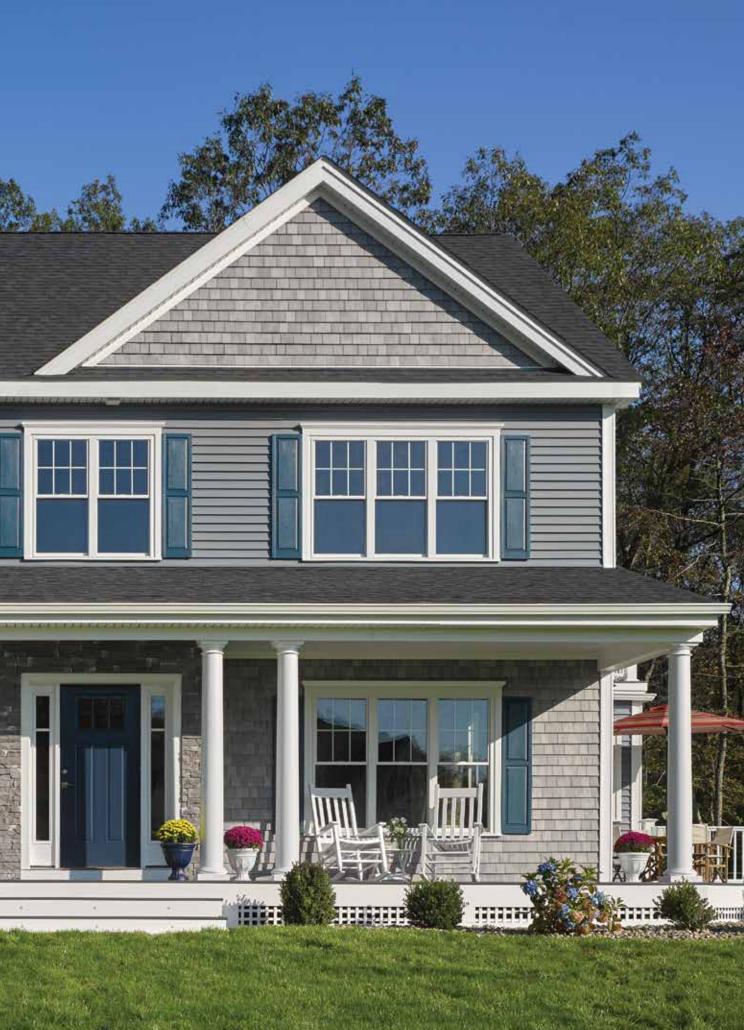

#### On Cover:

Siding: Monogram Double 4" Clapboard in Flagstone with Cedar Impressions Individual 5" Sawmill Shingles in Driftwood Blend and STONEfaçade in Adirondack Snowfall.

Trim: Vinyl Carpentry®.

```
Columns: Tapered Round.
```

## Monogram®

Siding: Monogram Double 4" Clapboard in Flagstone with Cedar Impressions Individual 5" Sawmill Shingles in Driftwood Blend and STONEfaçade in Adirondack Snowfall. Trim: Vinyl Carpentry".

Columns: Tapered Round.