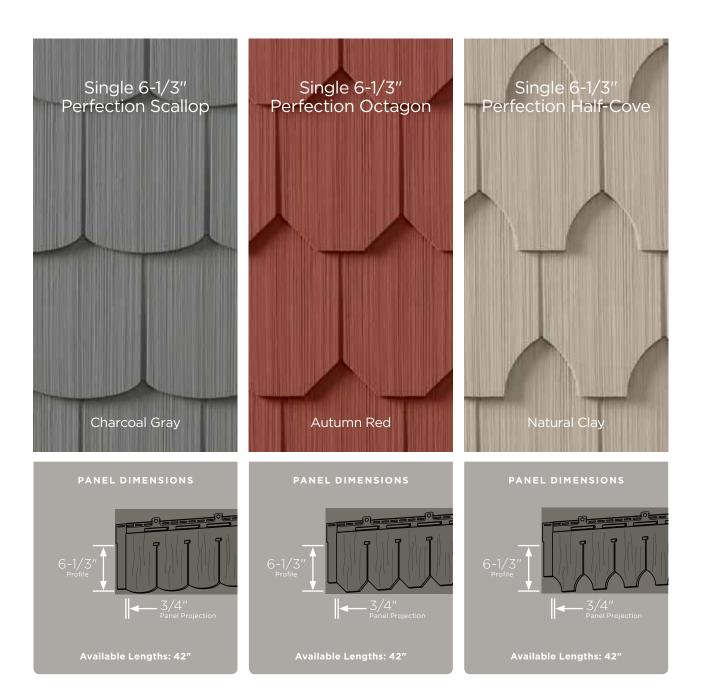

# Cedar Impressions® Perfection Shapes

|                 | S61/3                  | S61/3                 | S61/3                   |  |
|-----------------|------------------------|-----------------------|-------------------------|--|
|                 | Perfection<br>Scallops | Perfection<br>Octagon | Perfection<br>Half Cove |  |
| Autumn Red      | •                      | •                     |                         |  |
| Pacific Blue    |                        |                       |                         |  |
| Charcoal Gray   |                        |                       |                         |  |
| Sterling Gray   | •                      | •                     | •                       |  |
| Cypress         | •                      |                       |                         |  |
| Natural Clay    | •                      | •                     | •                       |  |
| Savannah Wicker | •                      |                       |                         |  |
| Colonial White  | •                      | •                     | •                       |  |