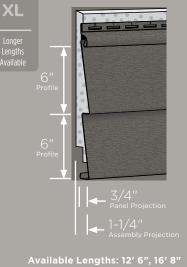

## **Extended Lengths:**

Indicates products that are available in extended lengths, including 16', 20' and 25'. Longer length siding significantly reduces the number of seams when panels overlap horizontally, increasing the overall aesthetics of the wall.

## **Panel Projection:**

Identifies the full depth of a siding panel as measured from the back of the panel to the tip of the front of the panel. Deeper panel projections add rigidity to siding products while providing wider shadow lines that enhance aesthetics. This measurement is also used for proper sizing of accessories necessary to install the siding.