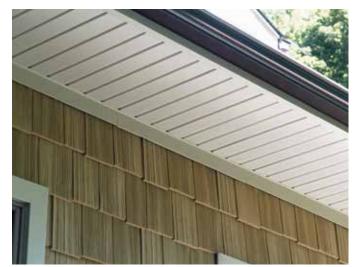

# Soffit / Porch Panel

| Invisivent Triple 3-1/3" | .64 |
|--------------------------|-----|
| Perimeter™ Triple 3-1/3" | .64 |
| Beaded                   | .64 |
| Ironmax <sup>™</sup>     | .66 |
| Universal                | .66 |
| Value                    | .66 |