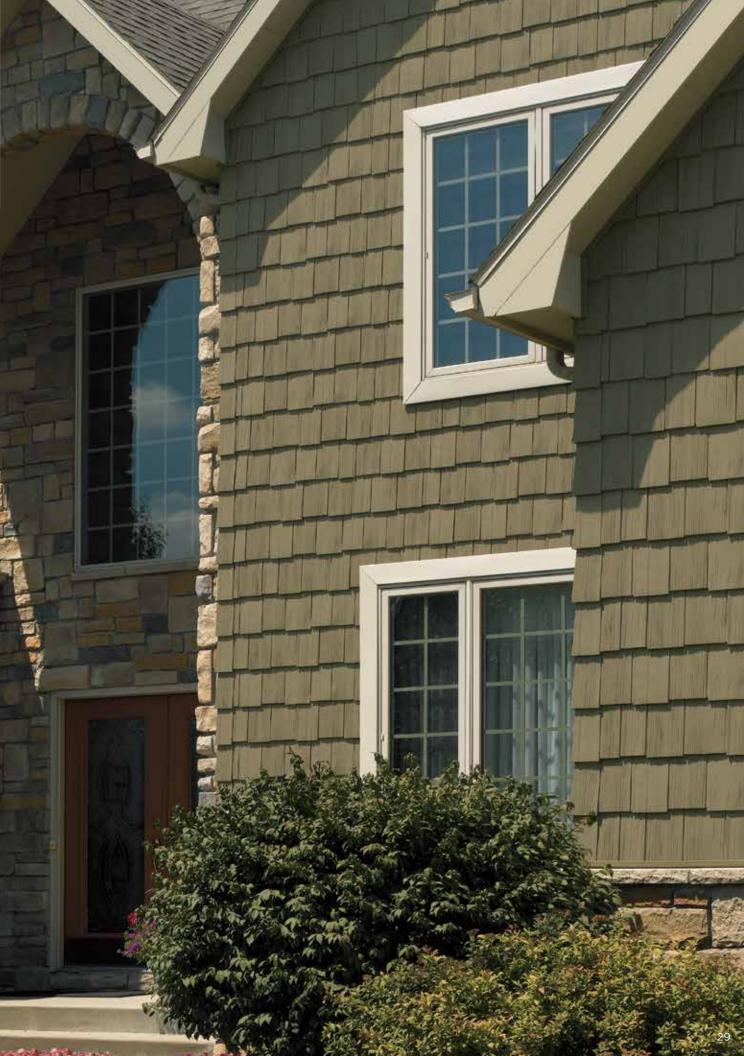

# Cedar Impressions® Rough-Split Shakes

Manager Street, or

#### PANEL DIMENSIONS

Double 9" Staggered Rough-Split Shakes

#### PANEL DIMENSIONS

and were

|                 | Straight Edge<br>Rough-Split<br>Shakes | Staggered<br>Rough-Split<br>Shakes |  |
|-----------------|----------------------------------------|------------------------------------|--|
| Autumn Red      | •                                      | •                                  |  |
| Mountain Cedar  | •                                      | •                                  |  |
| Sable Brown     | •                                      | •                                  |  |
| Hearthstone     | •                                      | •                                  |  |
| Spruce          | •                                      | •                                  |  |
| Forest          | •                                      | •                                  |  |
| Pacific Blue    | •                                      | •                                  |  |
| Flagstone       | •                                      | •                                  |  |
| Charcoal Gray   | •                                      | •                                  |  |
| Granite Gray    | •                                      | •                                  |  |
| Sterling Gray   | •                                      | •                                  |  |
| Natural Clay    | •                                      | •                                  |  |
| Savannah Wicker | •                                      | •                                  |  |
| Buckskin        | •                                      | •                                  |  |
| Colonial White  | •                                      | •                                  |  |