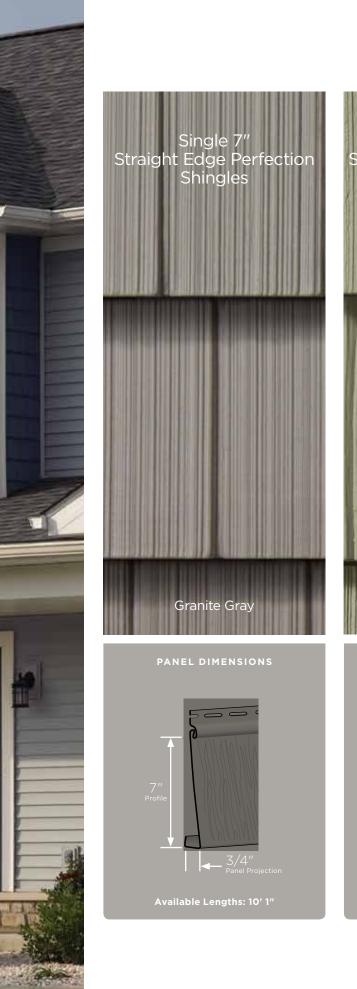

# Cedar Impressions® Perfection Shingles

Siding:Cedar Impressions Double 7" Straight Edge Perfection Shingles in Seagrass.Trim:Vinyl Carpentry\* & Restoration Millwork\*.Roof:Highland Slate in Fieldstone.

24

Double 7"

Straight Edge Perfection Shingles

Driftwood Blend Pacific Blue Spruce 3/4" 

Double 7"

Staggered Perfection Shingles

Single 7" Perfection Shingles

Π

Reinforced Nail Slots

Ą

Molded Perimete Lock

| Consistent<br>variegated color<br>throughout the<br>panel. | D7<br>Straight<br>Edge<br>Perfection<br>Shingles | D7<br>Staggered<br>Perfection<br>Shingles | Straight<br>Edge<br>Perfection<br>Shingles |   |
|------------------------------------------------------------|--------------------------------------------------|-------------------------------------------|--------------------------------------------|---|
| Natural Blend**                                            |                                                  |                                           |                                            |   |
| Driftwood Blend**                                          | 1111                                             | 1.25                                      |                                            |   |
| Cedar Blend**                                              | The la                                           | Thy                                       |                                            | 1 |
| Rustic Blend**                                             |                                                  |                                           |                                            | q |
| Brownstone                                                 | •                                                |                                           |                                            |   |
| Melrose                                                    | •                                                |                                           |                                            |   |
| Autumn Red                                                 | •                                                | •                                         |                                            |   |
| Mountain Cedar                                             | •                                                | •                                         |                                            |   |
| Slate                                                      | •                                                |                                           |                                            |   |
| Espresso                                                   | •                                                |                                           |                                            |   |
| Sable Brown                                                | •                                                | •                                         | •                                          |   |
| Hearthstone                                                | •                                                | •                                         | •                                          |   |
| Spruce                                                     | •                                                | •                                         |                                            |   |
| Forest                                                     |                                                  | •                                         |                                            |   |
| Midnight Blue                                              | •                                                |                                           |                                            |   |
| Pacific Blue                                               | •                                                | •                                         | •                                          |   |
| Wedgewood Blue                                             | •                                                |                                           |                                            |   |
| Flagstone                                                  | •                                                | •                                         | •                                          |   |
| Charcoal Gray                                              | •                                                | •                                         | •                                          |   |
| Castle Stone                                               | •                                                |                                           |                                            |   |
| Granite Gray                                               | •                                                | •                                         | •                                          |   |
| Sterling Gray                                              | •                                                | •                                         | •                                          |   |
| Bermuda Blue                                               | •                                                |                                           |                                            |   |
| Seagrass                                                   | •                                                | •                                         | •                                          |   |
| Cypress                                                    | •                                                | •                                         | •                                          |   |
| Herringbone                                                | •                                                | •                                         |                                            |   |
| Desert Tan                                                 |                                                  | •                                         |                                            |   |
| Weathered Wood                                             | •                                                |                                           |                                            |   |
| Natural Clay                                               | •                                                | •                                         | •                                          |   |
| Savannah Wicker                                            | •                                                | •                                         | •                                          |   |
| Light Maple                                                | •                                                | •                                         |                                            |   |
| Buckskin                                                   | •                                                | •                                         |                                            |   |
| Heritage Cream                                             | •                                                | ٠                                         |                                            |   |
| Autumn Yellow                                              | •                                                |                                           |                                            |   |
| Snow                                                       |                                                  |                                           |                                            |   |
| Colonial White                                             | •                                                | •                                         | •                                          |   |
| *Premium Colors                                            |                                                  |                                           |                                            |   |