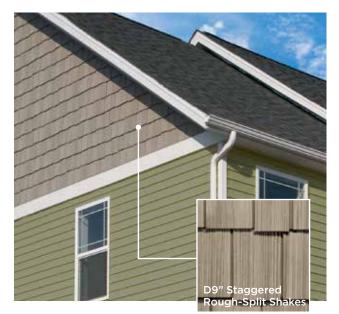

# Cedar Impressions® Rough-Split Shakes

Manager Street, or

#### PANEL DIMENSIONS

Double 9" Staggered Rough-Split Shakes

#### PANEL DIMENSIONS

and were

|                 | Straight Edge<br>Rough-Split<br>Shakes | Staggered<br>Rough-Split<br>Shakes |  |
|-----------------|----------------------------------------|------------------------------------|--|
| Autumn Red      | •                                      | •                                  |  |
| Mountain Cedar  | •                                      | •                                  |  |
| Sable Brown     | •                                      | •                                  |  |
| Hearthstone     | •                                      | •                                  |  |
| Spruce          | •                                      | •                                  |  |
| Forest          | •                                      | •                                  |  |
| Pacific Blue    | •                                      | •                                  |  |
| Flagstone       | •                                      | •                                  |  |
| Charcoal Gray   | •                                      | •                                  |  |
| Granite Gray    | •                                      | •                                  |  |
| Sterling Gray   | •                                      | •                                  |  |
| Natural Clay    | •                                      | •                                  |  |
| Savannah Wicker | •                                      | •                                  |  |
| Buckskin        | •                                      | •                                  |  |
| Colonial White  | •                                      | •                                  |  |

# Mitered Outside Corner Posts

D7" Rough-Split

D9" Rough-Split