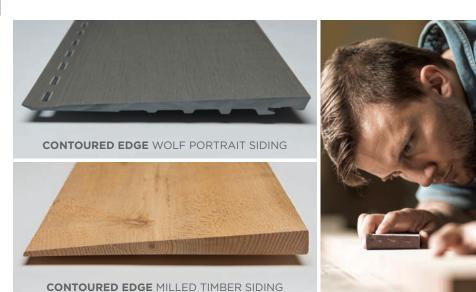

Introducing Wolf Portrait™ High-Density Cellular™ Siding.

At Wolf, we know that details make the difference.

Architecturally accurate dimensions are a hallmark of the Wolf Portrait Siding **Silhouette** and **Vignette** profiles. Their distinct edge appearance combines with an authentic contoured beveled board thickness to replicate the look and feel of residential-milled timber and deliver straight and historically precise shadow lines.

When compared to hollow veneer vinyl siding, Wolf Portrait Siding featuring extruded linear reinforcement ridges is a substantially stronger choice.