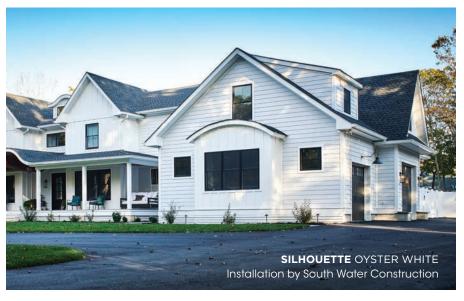

### SILHOUETTE | LAP 7"

Today's most popular style, capturing the look of long horizontal planks

BOARDS: 12' 6" REVEAL: Approx. 7"