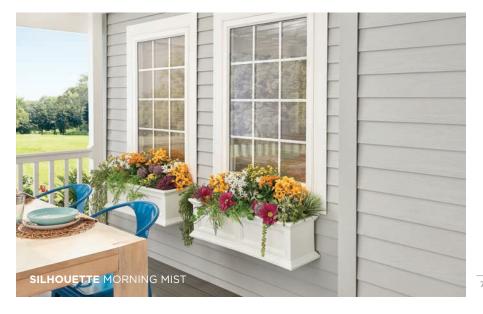

Made to be beautiful and stay beautiful.

Wolf Portrait Siding is available in today's most popular colors. Each color gives your home the rich, natural look of expensive wood siding. And because of our **COLOR**WATCH**100**® acrylic ASA and **SATIN**WALL™ technologies, you're assured the colors are both beautiful and made to last.

### **VIGNETTE** | DOUBLE 4"

A traditional look where one piece of siding looks like two overlapping boards

BOARDS: 12' 6" REVEAL: Approx. 8"

The **Silhouette** and **Vignette** Profiles feature an authentic woodgrain texture and are available in today's most in-demand colors.