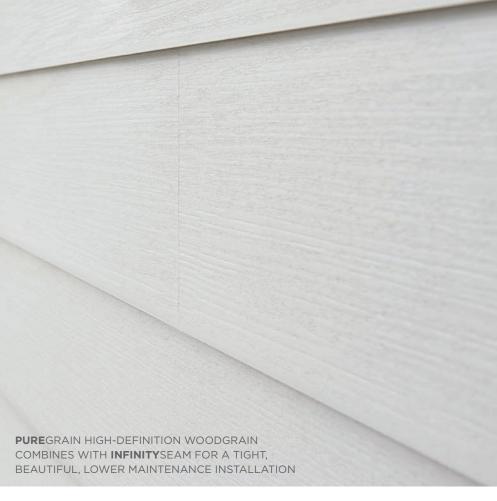

Your home will look better than ever with Wolf on the wall.

Wolf Portrait Siding is engineered to replicate the beauty of natural wood ... without its inherent maintenance. The Wolf Portrait Collection features an authentic high-definition woodgrain texture that creates stunning detail and the subtle shadowing of painted wood.

### INFINITY SEAMTM

One more finishing touch you get with Wolf on your side.

Unlike other siding that requires panel overlapping or extensive caulking, Wolf Portrait High-Density Cellular Siding features industry-leading **INFINITY**SEAM™ Siding Seam Plates. Not only do they provide high board-to-board locking adhesion and high tensile strength, they also allow installations with cleaner, tighter seams.