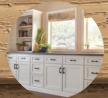

Introducing Wolf Portrait™ High-Density Cellular™ Siding.

At Wolf, we know that details make the difference.

Architecturally accurate dimensions are a hallmark of the Wolf Portrait Siding **Silhouette** and **Vignette** profiles. Their distinct edge appearance combines with an authentic contoured beveled board thickness to replicate the look and feel of residential-milled timber and deliver straight and historically precise shadow lines.

Your home will look better than ever with Wolf on the wall.

Wolf Portrait Siding is engineered to replicate the beauty of natural wood ... without its inherent maintenance. The Wolf Portrait Collection features an authentic high-definition woodgrain texture that creates stunning detail and the subtle shadowing of painted wood.