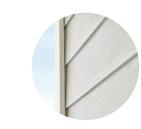

Introducing Wolf Portrait™ High-Density Cellular™ Siding.

At Wolf, we know that details make the difference.

Architecturally accurate dimensions are a hallmark of the Wolf Portrait Siding **Silhouette** and **Vignette** profiles. Their distinct edge appearance combines with an authentic contoured beveled board thickness to replicate the look and feel of residential-milled timber and deliver straight and historically precise shadow lines.

Your home will look better than ever with Wolf on the wall.

Wolf Portrait Siding is engineered to replicate the beauty of natural wood ... without its inherent maintenance. The Wolf Portrait Collection features an authentic high-definition woodgrain texture that creates stunning detail and the subtle shadowing of painted wood.