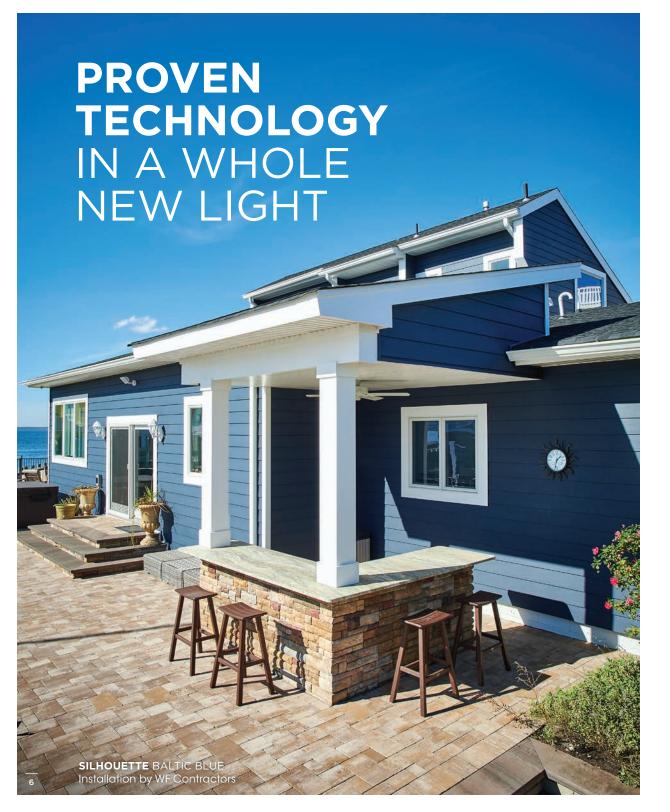

### SILHOUETTE | LAP 7"

Today's most popular style, capturing the look of long horizontal planks

BOARDS: 12' 6" REVEAL: Approx. 7"