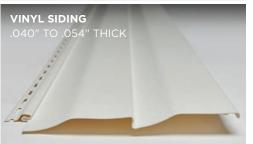

When compared to hollow veneer vinyl siding, Wolf Portrait Siding featuring extruded linear reinforcement ridges is a substantially stronger choice.

In addition to its material strength, Wolf Portrait Siding is more than four times thicker than hollow veneer siding and features linear extruded reinforcement ridges. This substantial panel design helps deaden contact-sound during heavy rainfall and provides an extra line of defense for your home against a sometimes-brutal mother nature.