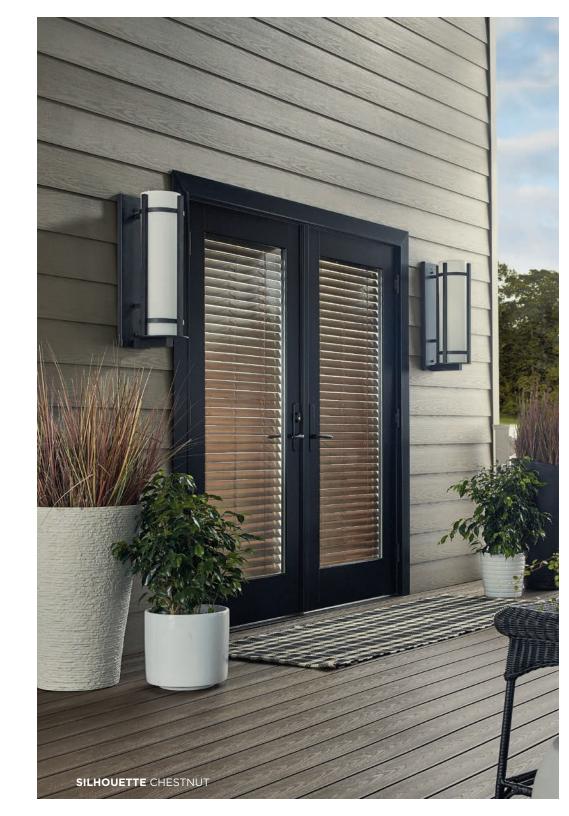

Your home will look better than ever with Wolf on the wall.

Wolf Portrait Siding is engineered to replicate the beauty of natural wood ... without its inherent maintenance. The Wolf Portrait Collection features an authentic high-definition woodgrain texture that creates stunning detail and the subtle shadowing of painted wood.

Made to be beautiful and stay beautiful.

Wolf Portrait Siding is available in today's most popular colors. Each color gives your home the rich, natural look of expensive wood siding. And because of our **COLOR**WATCH**100**® acrylic ASA and **SATIN**WALL™ technologies, you're assured the colors are both beautiful and made to last.