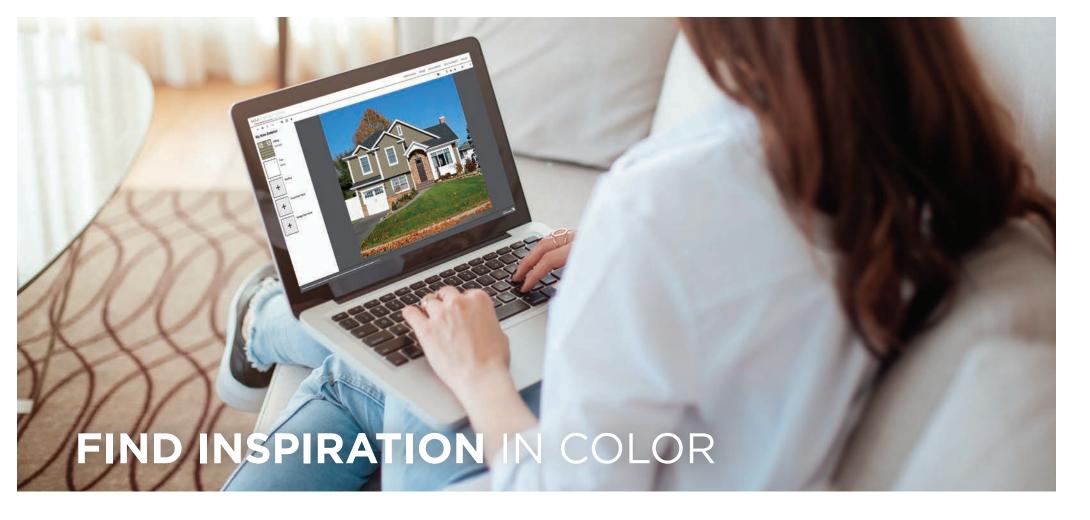

# SEE FOR YOURSELF WITH THE WOLF PORTRAIT SIDING VISUALIZER

You've selected the finest siding system — now choose the perfect color palette, profile and trim. You can do it all with the Wolf Portrait Siding Design Visualizer. This inspirational online tool allows you to easily explore personalized design options using a photo of your own home. Visit the Wolf Portrait™ High-Density Cellular™ Siding Visualizer at:

wolfhomeproducts.com/siding-visualizer