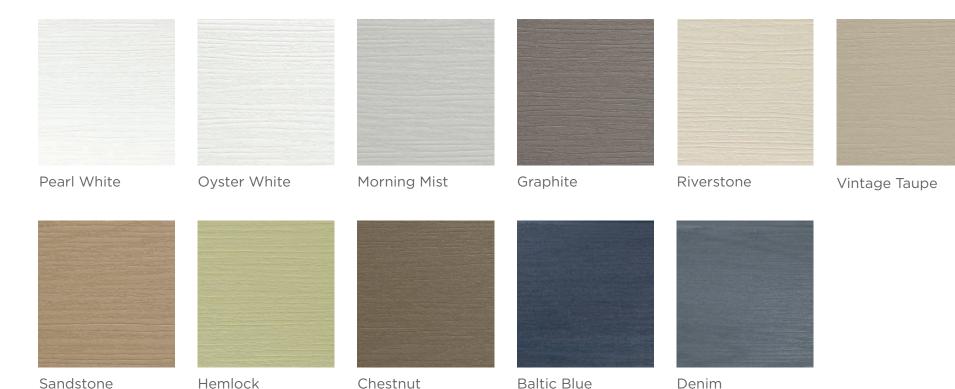

Made to be beautiful and stay beautiful.

Wolf Portrait Siding is available in today's most popular colors. Each color gives your home the rich, natural look of expensive wood siding. And because of our **COLOR**WATCH**100**® acrylic ASA and **SATIN**WALL™ technologies, you're assured the colors are both beautiful and made to last.

### **PROFILES & COLORS**

### **VIGNETTE** | DOUBLE 4"

A traditional look where one piece of siding looks like two overlapping boards

BOARDS: 12' 6" REVEAL: Approx. 8"

The **Silhouette** and **Vignette** Profiles feature an authentic woodgrain texture and are available in today's most in-demand colors.