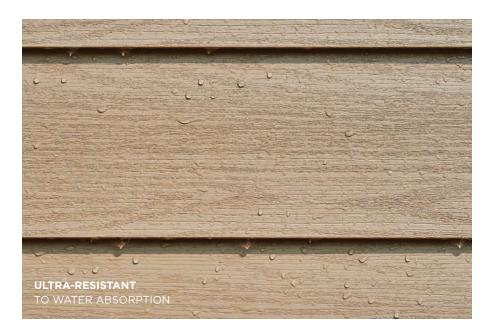

Trust Wolf to help protect your home and your investment.

Water can be a home's worst enemy — from mold and mildew growth spawned by moisture retention to the swelling and cracking caused by the cycles of freezing and thawing. But the high-density cellular structure of Wolf Portrait Siding makes it ultra-resistant to water absorption.

In fact, when using the industry benchmark 24-hour water immersion test (ASTM International D570), Wolf Portrait Siding absorbed less than  $\frac{1}{2}$  percent of its weight in water — substantially less than the weight gain of wood or fiber cement siding.

While other siding products allow long-term water intrusion that can contribute to rot, delamination and other unhealthy conditions, Wolf Portrait Siding keeps your home nice and dry.