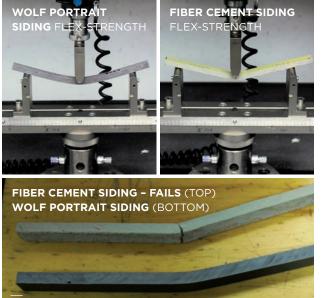

### **POWERFULLY STUNNING ENDURANCE**

Don't let the stunning good looks of Wolf Portrait Siding fool you; its unique high-density cellular structure makes it both strong and durable, too.

The photos (left) show Wolf Portrait Siding's remarkable flex-strength versus fiber cement using the ASTM International D790-2 test. In fact, the flexing strength of Wolf Portrait Siding is over four times greater than fiber cement. This same design strength is also evident in Wolf Portrait Siding's impact resistance.