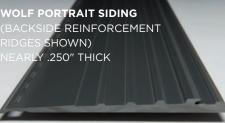

When compared to hollow veneer vinyl siding, Wolf Portrait Siding featuring extruded linear reinforcement ridges is a substantially stronger choice.

In addition to its material strength, Wolf Portrait Siding is more than four times thicker than hollow veneer siding and features linear extruded reinforcement ridges. This substantial panel design helps deaden contact-sound during heavy rainfall and provides an extra line of defense for your home against a sometimes-brutal mother nature.