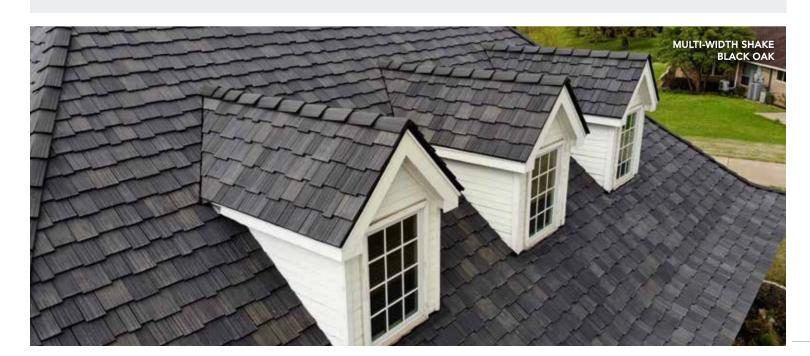

### **MULTI-WIDTH**

Our most authentic-looking and versatile option, DaVinci's Multi-Width tiles set the high mark for luxury. Laying tiles of multiple widths in a straight or staggered pattern creates the most natural, non-repeating appearance possible.

| MULTI-WIDTH | SLATE | Page 12 |
|-------------|-------|---------|
| MULTI-WIDTH | SHAKE | Page 22 |

### **MULTI-WIDTH**

Multi-width tiles provide the greatest degree of authenticity and flexibility.

### **MULTI-WIDTH**

Achieve the authentic look of rough-hewn, hand-split cedar shake with subtle color shifts and randomly-staggered overlaps.

## Everything you love about shake... without the headaches or the heartaches.

DaVinci Multi-Width Shake recalls the craftsmanship and authenticity of natural, hand-split cedar shake with the advantages of color stability and a lifetime warranty. These deep-grained, multiple-width tiles are available in nine standard color blends.