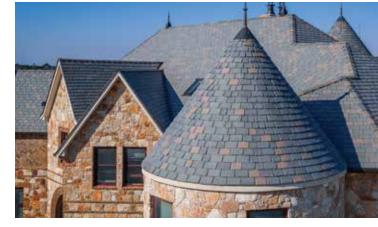

| 10" (284 lbs), 9" (316 lbs) |

Teoting Summary

See DaVinciRoofscapes.com for the most up-to-date testing and certifications.

|                                 | STANDARD    | RESULTS              |
|---------------------------------|-------------|----------------------|
| FIRE TEST                       | ASTM E 108  | Class A              |
| IMPACT TEST                     | UL 2218     | Class 4              |
| WIND TEST                       | ASTM D 3161 | Certified to 110 mph |
| HIGH VELOCITY<br>HURRICANE ZONE | TAS 125     | Up to 180 mph        |

## THE Complete PACKAGE

For a finished look and a lifetime of enhanced performance, DaVinci makes a full offering of specialized accessory pieces in every standard color we offer.





HIP & RIDGE TILES
TWO-PIECE





TURRET KITS

## CREATING EXPOSURE

Straight or staggered tile coursing is a personal choice. Although budget and architectural style will enter into the equation, personal preference is typically the final determining factor. With DaVinci Multi-Width and Single-Width tiles, you have the greatest ability to vary tile placement. Province Slate tiles must be installed at an 8" exposure.



Multi-Width and Single-Width Slate can be installed at 6", 7", 7½" and 8" exposure.

Multi-Width, Single-Width, and Select Shake can be installed at 9" and 10" exposure.

30 — DAVINCIROOFSCAPES.COM — TECHNICAL SPECIFICATIONS — 31



## WE KEPT EVERYTHING YOU LOVE...

and made it better.

It's no wonder people are drawn to the timeless good looks of slate tile and cedar shake.

The allure is unmistakable.