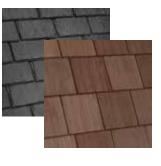

## - Visual VERSATILITY

DaVinci offers the beauty of natural slate and cedar shake in different tile options, giving you the ability to meet your aesthetic vision as well as respect your budget.

### **MULTI-WIDTH**

Our most authentic-looking and versatile option, DaVinci's Multi-Width tiles set the high mark for luxury. Laying tiles of multiple widths in a straight or staggered pattern creates the most natural, non-repeating appearance possible.