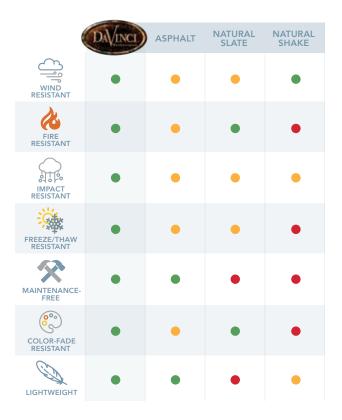

DaVinci's unique composite construction outperforms both natural slate and cedar shake with a Class A Fire Rating, Class 4 Impact Rating and a 110 MPH

Wind Rating. But the real genius of a DaVinci roof lies in its ability to provide lasting beauty and a constant

## VS. NATURAL SLATE

Like a rock? Slate tiles are not immune to the ravages of time...or hail. Its tiny fissures make natural slate susceptible to damage caused by freeze and thaw cycles. DaVinci slate products defy the elements for decades of enduring and worry-free beauty.

- STRENGTH
- AVERAGE
- WEAKNESS

Building Code & Testing Approvals: ICC-ES ESR-2119; Miami-Dade County, FL; CA Title 24; Texas Dept. of Insurance; LEED contribution; Class A Fire; Class 4 Impact; WUI; and CCMC 14094-R