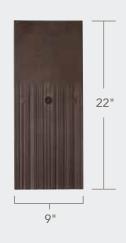

## SINGLE-WIDTH

The tidy and uniform appearance is a popular choice for a wide range of architectural styles.

## The look of cedar shake has never been easier.

Single-width shake delivers the varied textures and natural visual shifts in color and shading that occur with real hand-split cedar.

IT IS ONE OF THE MOST FLAWLESSLY REPLICATING PRODUCTS OUT THERE, AND WE'VE LOOKED AT ALL OF THEM, BELIEVE ME.

Multi-Width and Single-Width Slate can be installed at 6", 7", 7½" and 8" exposure.

Multi-Width, Single-Width, and Select Shake can be installed at 9" and 10" exposure.

30 — DAVINCIROOFSCAPES.COM — TECHNICAL SPECIFICATIONS — 31