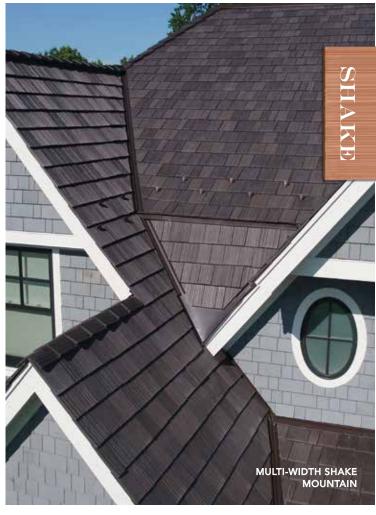

### **MULTI-WIDTH**

Our most authentic-looking and versatile option, DaVinci's Multi-Width tiles set the high mark for luxury. Laying tiles of multiple widths in a straight or staggered pattern creates the most natural, non-repeating appearance possible.

### **MULTI-WIDTH**

Achieve the authentic look of rough-hewn, hand-split cedar shake with subtle color shifts and randomly-staggered overlaps.

## Everything you love about shake... without the headaches or the heartaches.

DaVinci Multi-Width Shake recalls the craftsmanship and authenticity of natural, hand-split cedar shake with the advantages of color stability and a lifetime warranty. These deep-grained, multiple-width tiles are available in nine standard color blends.