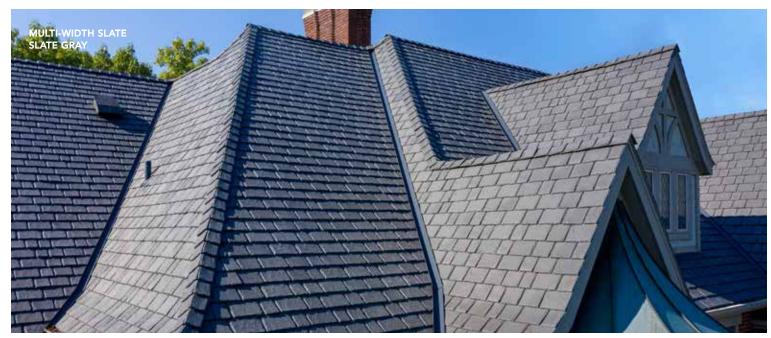

### **MULTI-WIDTH**

Our most authentic-looking and versatile option, DaVinci's Multi-Width tiles set the high mark for luxury. Laying tiles of multiple widths in a straight or staggered pattern creates the most natural, non-repeating appearance possible.

| MULTI-WIDTH | SLATE | Page 12 |
|-------------|-------|---------|
| MULTI-WIDTH | SHAKE | Page 22 |

### **MULTI-WIDTH**

Multi-width tiles provide the greatest degree of authenticity and flexibility.