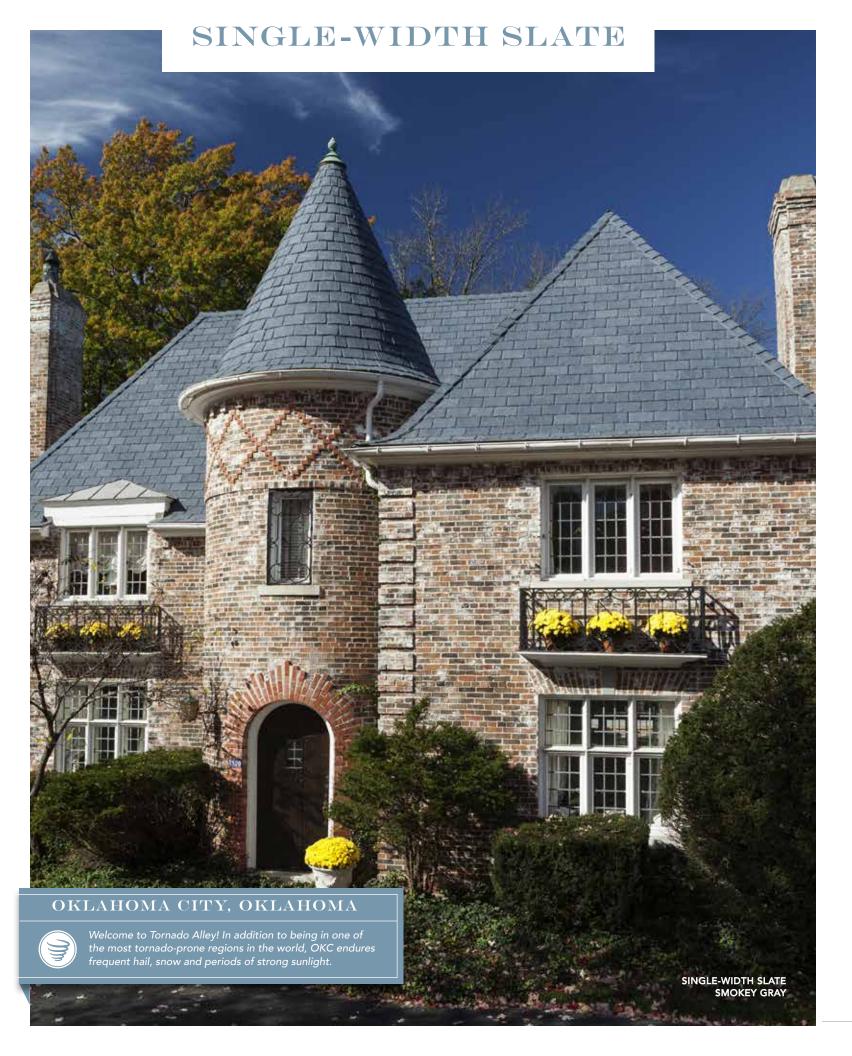

### SINGLE-WIDTH

Single-width tiles add a budget-friendly touch of tradition to your home in either a straight or staggered pattern. The uniform tile size and impact-resistant composite construction work to reduce waste and speed up installation.

## SINGLE-WIDTH

Single-width tiles reduce material and speed up installation time without compromising style.

## It feels right.

Some homes were created with the promise of a slate roof in mind. DaVinci's Single-Width Slate delivers on that promise with its astonishing versatility. Our single-width tile construction streamlines installation but still enables the flexibility of straight or staggered appearances.