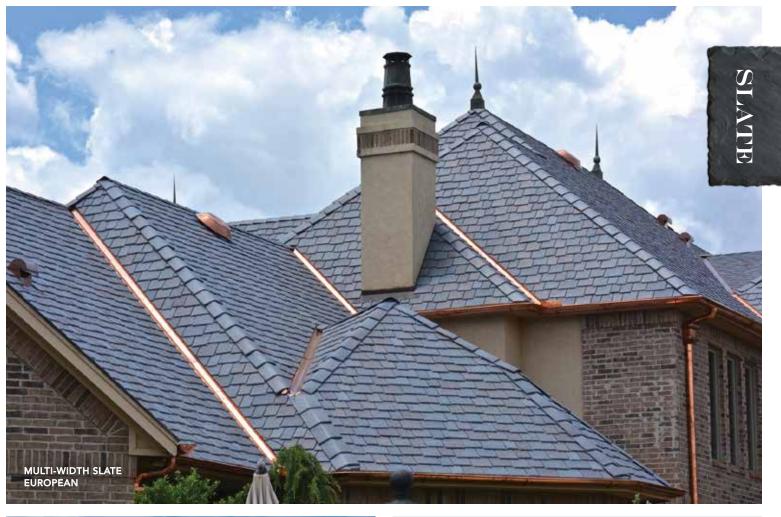

### **MULTI-WIDTH**

Our most authentic-looking and versatile option, DaVinci's Multi-Width tiles set the high mark for luxury. Laying tiles of multiple widths in a straight or staggered pattern creates the most natural, non-repeating appearance possible.

| MULTI-WIDTH | SLATE | Page 12 |
|-------------|-------|---------|
| MULTI-WIDTH | SHAKE | Page 22 |

### **MULTI-WIDTH**

Multi-width tiles provide the greatest degree of authenticity and flexibility.