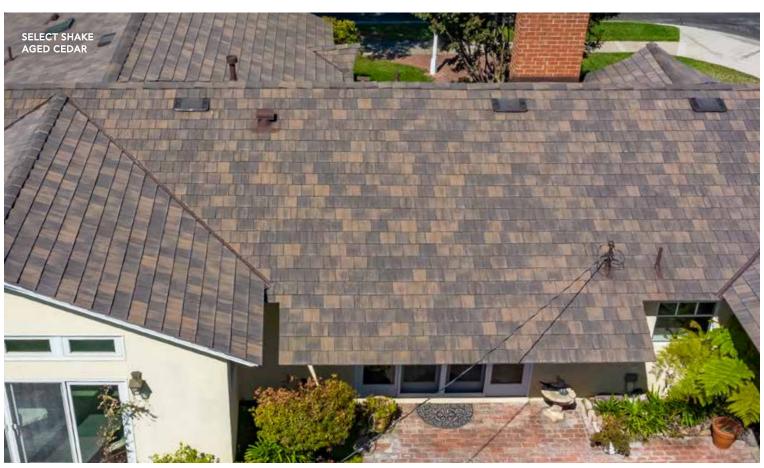

## SELECT SHAKE

Created from real cedar profiles, Select Shake gives your home the beauty of authentic wood while remaining maintenance-free. The versatile design provides a worry-free, best-in-class roof that speeds up installation with the look of multi-width shake.

## **SELECT SHAKE**

Our versatile design replicates the look of authentic cedar on 8" and 10" tiles for a best-in-class roof.

# The beauty of natural shake ... but ours is for keeps.

DaVinci's Select Shake provides the craftsmanship and authenticity of natural, hand-split cedar shake with the advantages of color stability and a lifetime warranty. Meet your vision and make your dream home a reality with our versatile design.