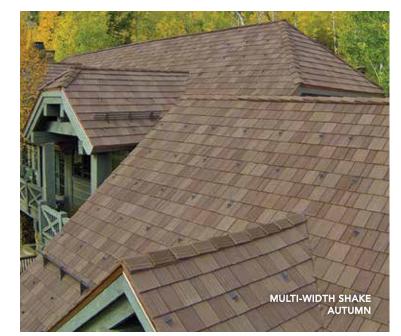

### **MULTI-WIDTH**

Our most authentic-looking and versatile option, DaVinci's Multi-Width tiles set the high mark for luxury. Laying tiles of multiple widths in a straight or staggered pattern creates the most natural, non-repeating appearance possible.

### **MULTI-WIDTH**

Achieve the authentic look of rough-hewn, hand-split cedar shake with subtle color shifts and randomly-staggered overlaps.

## Everything you love about shake... without the headaches or the heartaches.

DaVinci Multi-Width Shake recalls the craftsmanship and authenticity of natural, hand-split cedar shake with the advantages of color stability and a lifetime warranty. These deep-grained, multiple-width tiles are available in nine standard color blends.