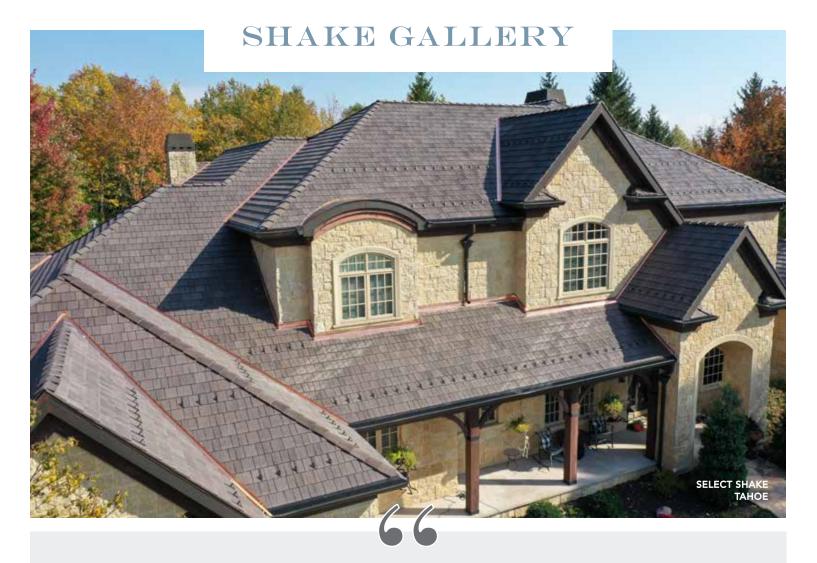

## SELECT SHAKE

Created from real cedar profiles, Select Shake gives your home the beauty of authentic wood while remaining maintenance-free. The versatile design provides a worry-free, best-in-class roof that speeds up installation with the look of multi-width shake.

SELECT SHAKE ...... Page 24

## **SELECT SHAKE**

Our versatile design replicates the look of authentic cedar on 8" and 10" tiles for a best-in-class roof.

# The beauty of natural shake ... but ours is for keeps.

DaVinci's Select Shake provides the craftsmanship and authenticity of natural, hand-split cedar shake with the advantages of color stability and a lifetime warranty. Meet your vision and make your dream home a reality with our versatile design.