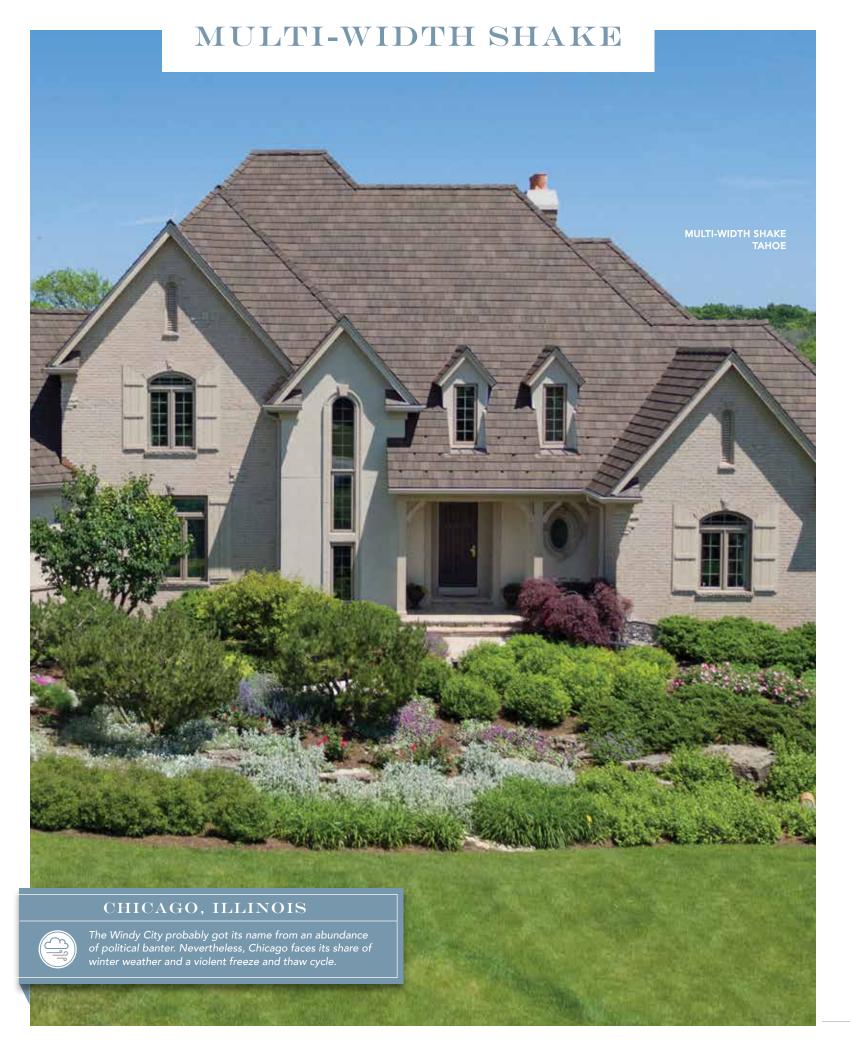

### **MULTI-WIDTH**

Our most authentic-looking and versatile option, DaVinci's Multi-Width tiles set the high mark for luxury. Laying tiles of multiple widths in a straight or staggered pattern creates the most natural, non-repeating appearance possible.

## Everything you love about shake... without the headaches or the heartaches.

DaVinci Multi-Width Shake recalls the craftsmanship and authenticity of natural, hand-split cedar shake with the advantages of color stability and a lifetime warranty. These deep-grained, multiple-width tiles are available in nine standard color blends.