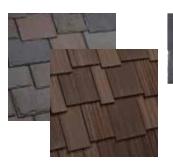

## - Visual VERSATILITY

DaVinci offers the beauty of natural slate and cedar shake in different tile options, giving you the ability to meet your aesthetic vision as well as respect your budget.

### **MULTI-WIDTH**

Our most authentic-looking and versatile option, DaVinci's Multi-Width tiles set the high mark for luxury. Laying tiles of multiple widths in a straight or staggered pattern creates the most natural, non-repeating appearance possible.