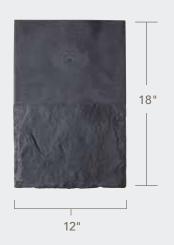

### SINGLE-WIDTH

Single-width tiles add a budget-friendly touch of tradition to your home in either a straight or staggered pattern. The uniform tile size and impact-resistant composite construction work to reduce waste and speed up installation.

| SINGLE-WIDTH | SLATE | Page 14 |
|--------------|-------|---------|
| SINGLE-WIDTH | SHAKE | Page 26 |

## SINGLE-WIDTH

The tidy and uniform appearance is a popular choice for a wide range of architectural styles.