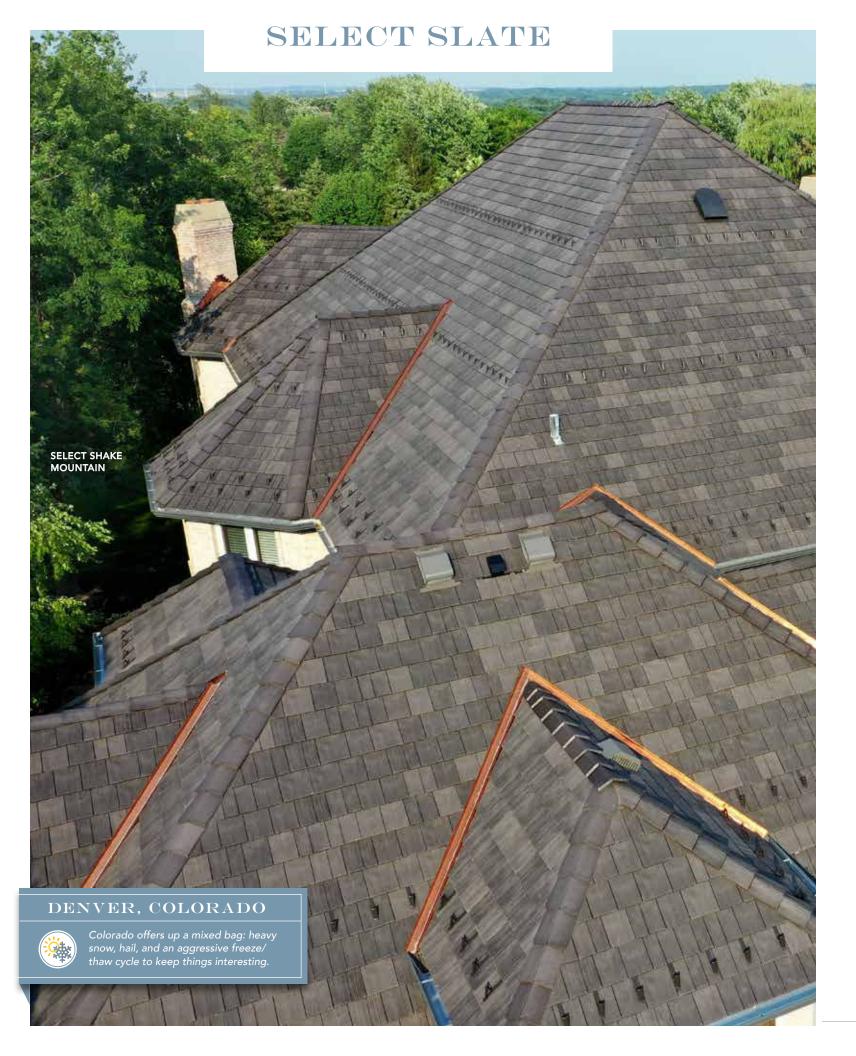

## SELECT SHAKE

Created from real cedar profiles, Select Shake gives your home the beauty of authentic wood while remaining maintenance-free. The versatile design provides a worry-free, best-in-class roof that speeds up installation with the look of multi-width shake.

# The beauty of natural shake ... but ours is for keeps.

DaVinci's Select Shake provides the craftsmanship and authenticity of natural, hand-split cedar shake with the advantages of color stability and a lifetime warranty. Meet your vision and make your dream home a reality with our versatile design.