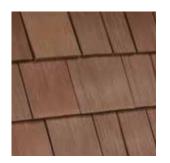

## SELECT SHAKE

Created from real cedar profiles, Select Shake gives your home the beauty of authentic wood while remaining maintenance-free. The versatile design provides a worry-free, best-in-class roof that speeds up installation with the look of multi-width shake.

## **SELECT SHAKE**

Our versatile design replicates the look of authentic cedar on 8" and 10" tiles for a best-in-class roof.

# The beauty of natural shake ... but ours is for keeps.

DaVinci's Select Shake provides the craftsmanship and authenticity of natural, hand-split cedar shake with the advantages of color stability and a lifetime warranty. Meet your vision and make your dream home a reality with our versatile design.