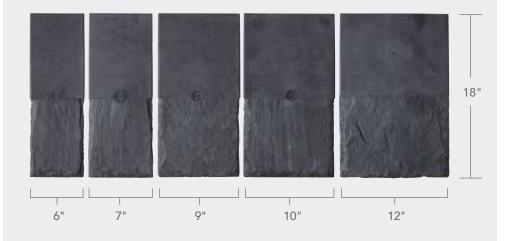

### **MULTI-WIDTH**

Our most authentic-looking and versatile option, DaVinci's Multi-Width tiles set the high mark for luxury. Laying tiles of multiple widths in a straight or staggered pattern creates the most natural, non-repeating appearance possible.

### SINGLE-WIDTH

Single-width tiles add a budget-friendly touch of tradition to your home in either a straight or staggered pattern. The uniform tile size and impact-resistant composite construction work to reduce waste and speed up installation.

## CREATING EXPOSURE

Straight or staggered tile coursing is a personal choice. Although budget and architectural style will enter into the equation, personal preference is typically the final determining factor. With DaVinci Multi-Width and Single-Width tiles, you have the greatest ability to vary tile placement. Province Slate tiles must be installed at an 8" exposure.

Multi-Width and Single-Width Slate can be installed at 6", 7", 7½" and 8" exposure.

Multi-Width, Single-Width, and Select Shake can be installed at 9" and 10" exposure.

30 — DAVINCIROOFSCAPES.COM — TECHNICAL SPECIFICATIONS — 31