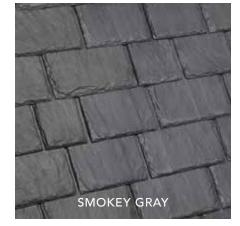

### SINGLE-WIDTH

Single-width tiles add a budget-friendly touch of tradition to your home in either a straight or staggered pattern. The uniform tile size and impact-resistant composite construction work to reduce waste and speed up installation.

## SINGLE-WIDTH

Single-width tiles reduce material and speed up installation time without compromising style.