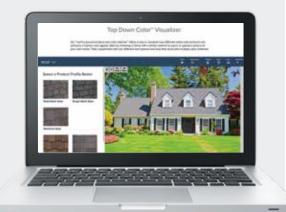

## THE TOP DOWN COLOR™ VISUALIZER

See for yourself how your color options enhance your home's curb appeal.

This powerful tool lets you upload an image and experiment with color combinations of roofing, trim and more.