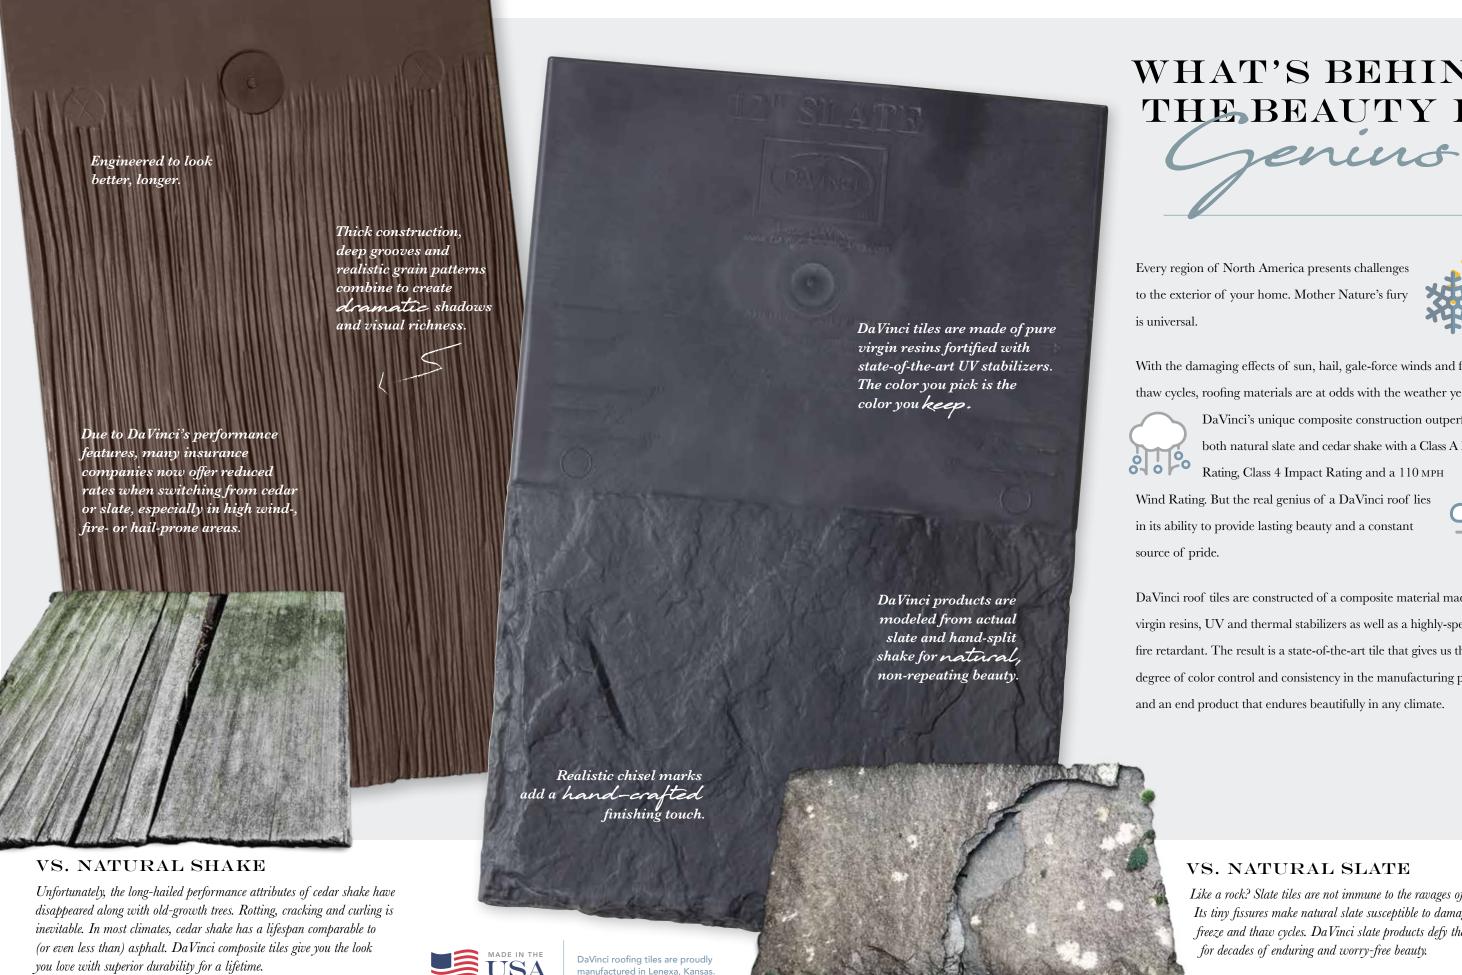

just leave it to DaVinci.

WHAT'S BEHIND THE BEAUTY IS

Every region of North America presents challenges to the exterior of your home. Mother Nature's fury

With the damaging effects of sun, hail, gale-force winds and freeze and thaw cycles, roofing materials are at odds with the weather year-round.

DaVinci's unique composite construction outperforms both natural slate and cedar shake with a Class A Fire Rating, Class 4 Impact Rating and a 110 MPH

Wind Rating. But the real genius of a DaVinci roof lies in its ability to provide lasting beauty and a constant

DaVinci roof tiles are constructed of a composite material made of pure virgin resins, UV and thermal stabilizers as well as a highly-specialized fire retardant. The result is a state-of-the-art tile that gives us the greatest degree of color control and consistency in the manufacturing process and an end product that endures beautifully in any climate.

## VS. NATURAL SLATE

Like a rock? Slate tiles are not immune to the ravages of time...or hail. Its tiny fissures make natural slate susceptible to damage caused by freeze and thaw cycles. DaVinci slate products defy the elements for decades of enduring and worry-free beauty.