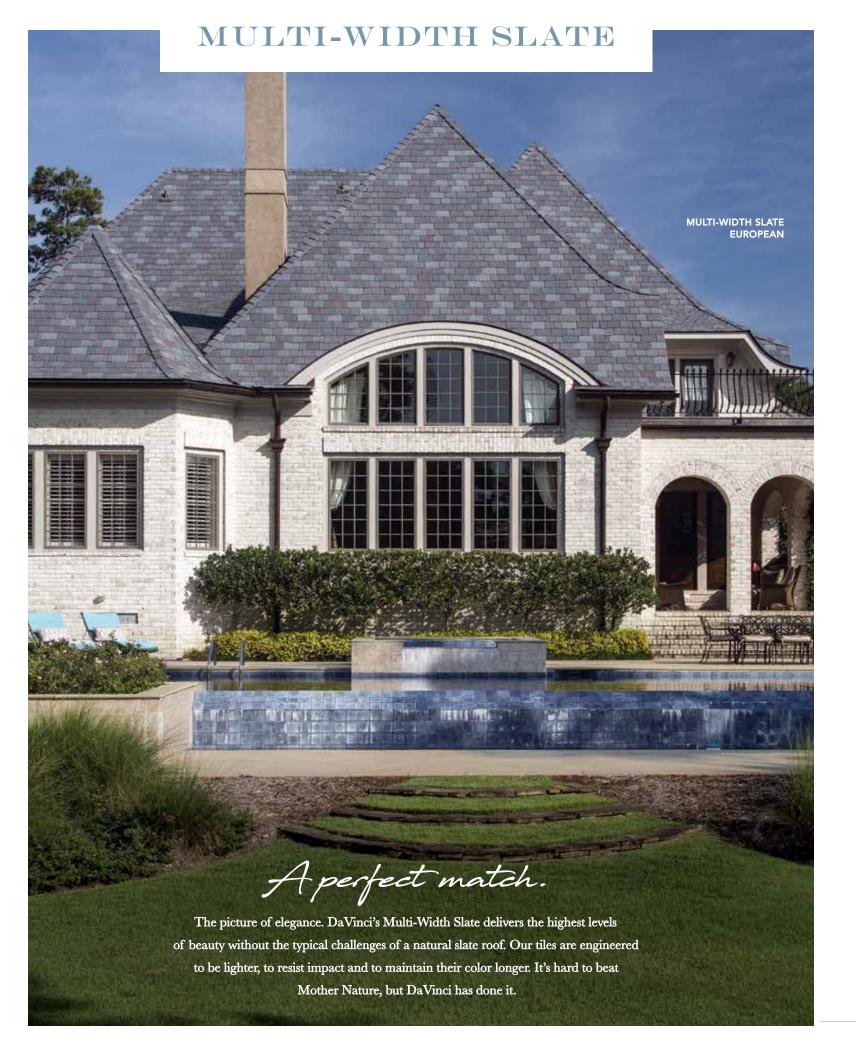

### **MULTI-WIDTH**

Our most authentic-looking and versatile option, DaVinci's Multi-Width tiles set the high mark for luxury. Laying tiles of multiple widths in a straight or staggered pattern creates the most natural, non-repeating appearance possible.

| MULTI-WIDTH | SLATE | Page 12 |
|-------------|-------|---------|
| MULTI-WIDTH | SHAKE | Page 22 |

### **MULTI-WIDTH**

Multi-width tiles provide the greatest degree of authenticity and flexibility.