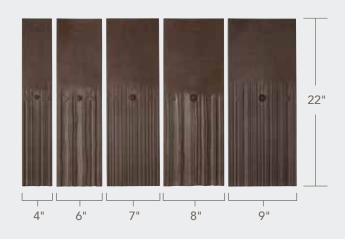

### **MULTI-WIDTH**

Achieve the authentic look of rough-hewn, hand-split cedar shake with subtle color shifts and randomly-staggered overlaps.

## Everything you love about shake... without the headaches or the heartaches.

DaVinci Multi-Width Shake recalls the craftsmanship and authenticity of natural, hand-split cedar shake with the advantages of color stability and a lifetime warranty. These deep-grained, multiple-width tiles are available in nine standard color blends.

Multi-Width and Single-Width Slate can be installed at 6", 7", 7½" and 8" exposure.

Multi-Width, Single-Width, and Select Shake can be installed at 9" and 10" exposure.

30 — DAVINCIROOFSCAPES.COM — TECHNICAL SPECIFICATIONS — 31