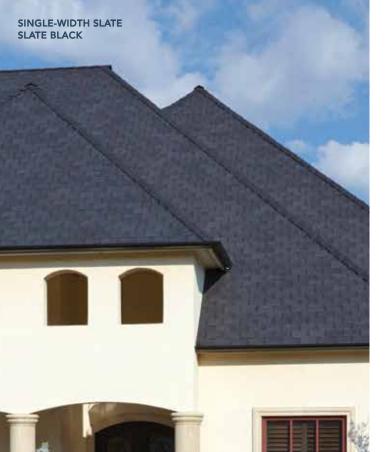

### SINGLE-WIDTH

Single-width tiles add a budget-friendly touch of tradition to your home in either a straight or staggered pattern. The uniform tile size and impact-resistant composite construction work to reduce waste and speed up installation.

| SINGLE-WIDTH | SLATE | Page 14 |
|--------------|-------|---------|
| SINGLE-WIDTH | SHAKE | Page 26 |

## SINGLE-WIDTH

Single-width tiles reduce material and speed up installation time without compromising style.