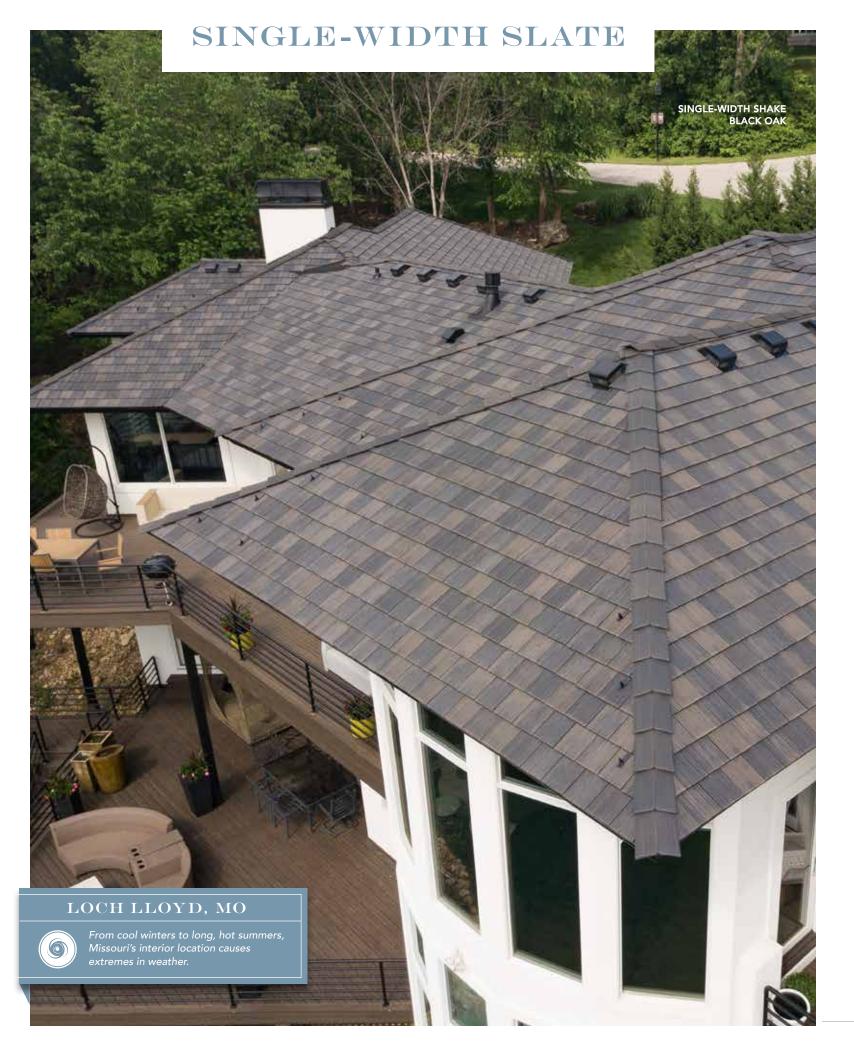

### SINGLE-WIDTH

Single-width tiles add a budget-friendly touch of tradition to your home in either a straight or staggered pattern. The uniform tile size and impact-resistant composite construction work to reduce waste and speed up installation.

## SINGLE-WIDTH

Single-width tiles reduce material and speed up installation time without compromising style.

## It feels right.

Some homes were created with the promise of a slate roof in mind. DaVinci's Single-Width Slate delivers on that promise with its astonishing versatility. Our single-width tile construction streamlines installation but still enables the flexibility of straight or staggered appearances.