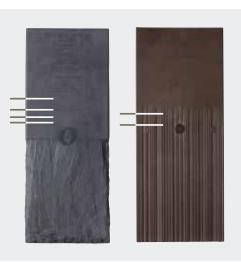

## VS. NATURAL SLATE

Like a rock? Slate tiles are not immune to the ravages of time...or hail. Its tiny fissures make natural slate susceptible to damage caused by freeze and thaw cycles. DaVinci slate products defy the elements for decades of enduring and worry-free beauty.