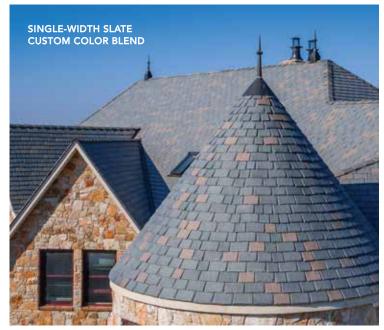

### SINGLE-WIDTH

Single-width tiles add a budget-friendly touch of tradition to your home in either a straight or staggered pattern. The uniform tile size and impact-resistant composite construction work to reduce waste and speed up installation.

| SINGLE-WIDTH | SLATE | Page 14 |
|--------------|-------|---------|
| SINGLE-WIDTH | SHAKE | Page 26 |

## It feels right.

Some homes were created with the promise of a slate roof in mind. DaVinci's Single-Width Slate delivers on that promise with its astonishing versatility. Our single-width tile construction streamlines installation but still enables the flexibility of straight or staggered appearances.