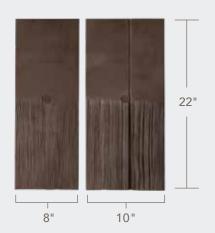

## **SELECT SHAKE**

Our versatile design replicates the look of authentic cedar on 8" and 10" tiles for a best-in-class roof.

# The beauty of natural shake ... but ours is for keeps.

DaVinci's Select Shake provides the craftsmanship and authenticity of natural, hand-split cedar shake with the advantages of color stability and a lifetime warranty. Meet your vision and make your dream home a reality with our versatile design.

Multi-Width and Single-Width Slate can be installed at 6", 7", 7½" and 8" exposure.

Multi-Width, Single-Width, and Select Shake can be installed at 9" and 10" exposure.

30 — DAVINCIROOFSCAPES.COM — TECHNICAL SPECIFICATIONS — 31