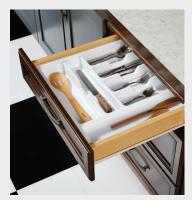

## Accessories

Sliding Towel bar

Roll Trays

Spice Rack

Pullout Cutting Board

Drawer Front Bin

Knife Block

Double Wastebasket

Wastebasket With Liner Holder

Tray Divider

Cutlery Divider

Drawer with Sliding Top

Peg Board Drawer Organizer

Vegetable Bin

It's what's inside that counts.

Personalization is everywhere in our culture today.