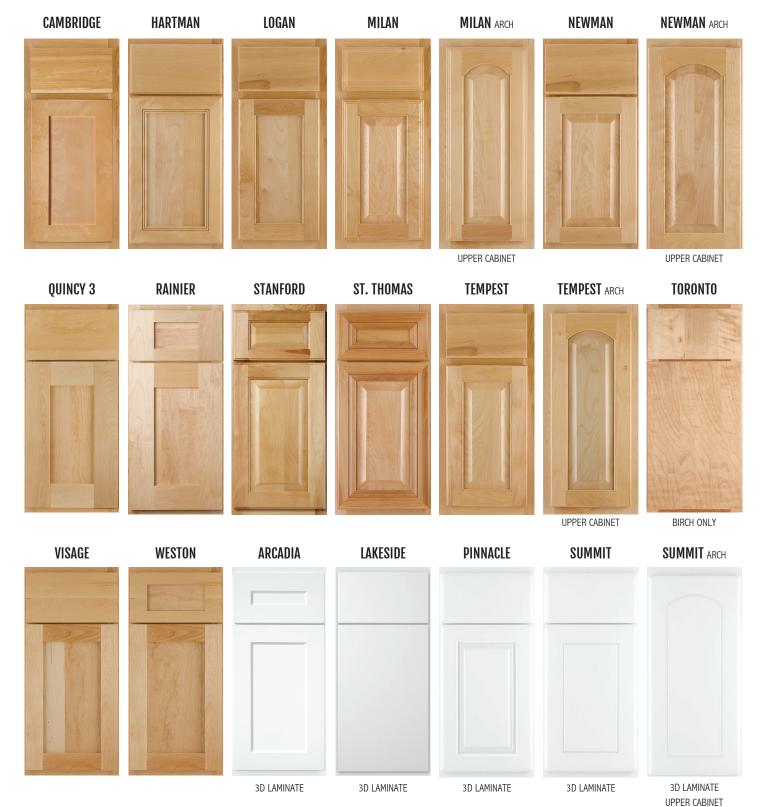

Door Styles

WOOD SPECIES AVAILABLE: Alder, Birch, Cherry, Hickory, Maple, Oak, Rustic Alder and Rustic Hickory

Woods and Finishes

All doors shown in Birch Natural and Nordic.