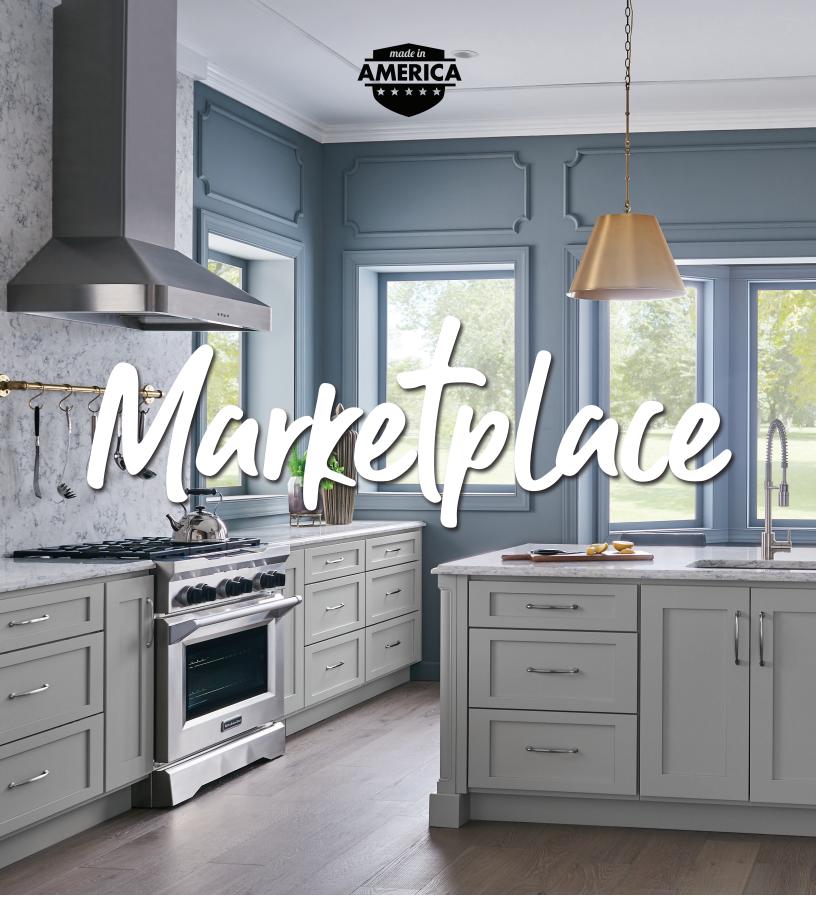

Door Styles

#### Marketplace cabinetry by Bertch is custom built for you, designed to personally reflect your style.

Choose from a wide variety of door styles, including wood and stain combinations, as well as numerous interior accessories to add to the functionality of your investment. Marketplace allows you to create the experience you've dreamed of while remaining within your budget.