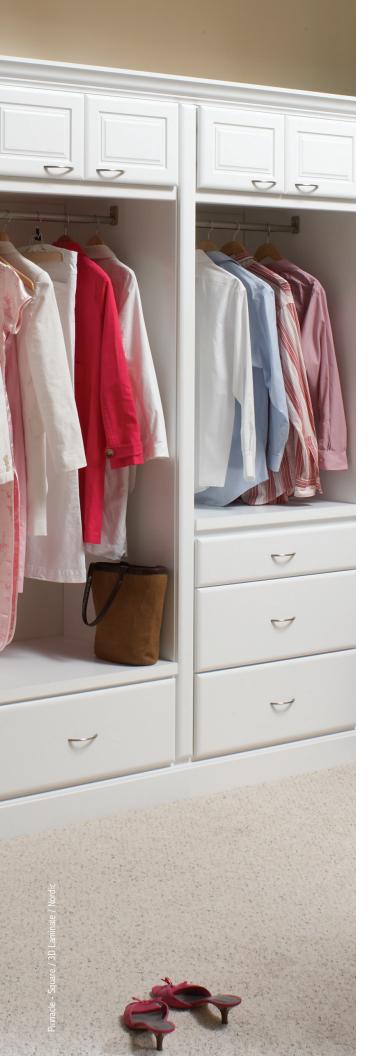

Door Styles

#### Marketplace cabinetry by Bertch is custom built for you, designed to personally reflect your style.

Choose from a wide variety of door styles, including wood and stain combinations, as well as numerous interior accessories to add to the functionality of your investment. Marketplace allows you to create the experience you've dreamed of while remaining within your budget.

WOOD SPECIES AVAILABLE: Alder, Birch, Cherry, Hickory, Maple, Oak, Rustic Alder and Rustic Hickory



Woods and Finishes





All doors shown in Birch Natural and Nordic.





### **3D LAMINATE**

Nordic



## **HICKORY/RUSTIC HICKORY**





Dawn

Toffee

Natural

#### **CHERRY**



Mocha



Quincy 3 - Shale / Lakeside - Nordic





## FREE HARDWARE



## FREE TOEKICK



FREE CLEAR GLASS

## Accessories





Sliding Towel bar

Roll Trays





Spice Rack

Pullout Cutting Board





Drawer Front Bin

Knife Block





Double Wastebasket

Wastebasket With Liner Holder



Tray Divider



Cutlery Divider



Drawer with Sliding Top



Peg Board Drawer Organizer



Vegetable Bin



It's what's inside that counts.

Personalization is everywhere in our culture today.

There's an explosion of choices. Make them your own.

We all have clutter. In a hurried world, time is precious.

Organize your usable space and make it effective for you.

Lazy Susan







# Variety is the spice of life.

Marketplace cabinetry combines durability and detail to produce an epicurean's dream.

People are passionate about their kitchens.

It's w