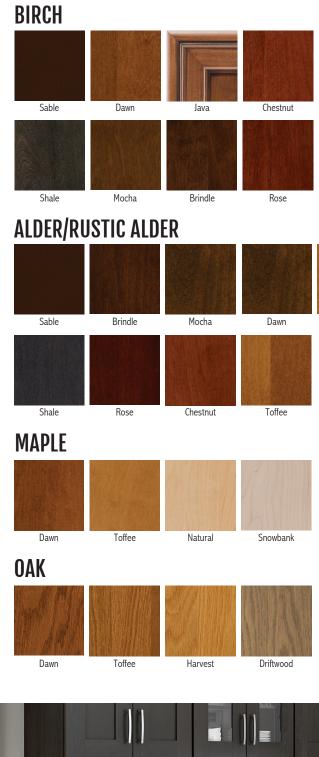

WOOD SPECIES AVAILABLE: Alder, Birch, Cherry, Hickory, Maple, Oak, Rustic Alder and Rustic Hickory

Woods and Finishes

All doors shown in Birch Natural and Nordic.

### **3D LAMINATE**

Nordic

## **HICKORY/RUSTIC HICKORY**

Dawn

Toffee

Natural

#### **CHERRY**

Mocha

Quincy 3 - Shale / Lakeside - Nordic