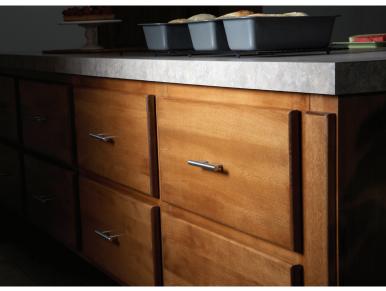

Door Styles

#### Marketplace cabinetry by Bertch is custom built for you, designed to personally reflect your style.

Choose from a wide variety of door styles, including wood and stain combinations, as well as numerous interior accessories to add to the functionality of your investment. Marketplace allows you to create the experience you've dreamed of while remaining within your budget.

WOOD SPECIES AVAILABLE: Alder, Birch, Cherry, Hickory, Maple, Oak, Rustic Alder and Rustic Hickory



Woods and Finishes





All doors shown in Birch Natural and Nordic.





### **3D LAMINATE**

Nordic



## **HICKORY/RUSTIC HICKORY**





Dawn

Toffee

Natural

#### **CHERRY**



Mocha



Quincy 3 - Shale / Lakeside - Nordic





## FREE HARDWARE



## FREE TOEKICK



FREE CLEAR GLASS

## Accessories





Sliding Towel bar

Roll Trays





Spice Rack

Pullout Cutting Board





Drawer Front Bin

Knife Block





Double Wastebasket

Wastebasket With Liner Holder



Tray Divider



Cutlery Divider



Drawer with Sliding Top



Peg Board Drawer Organizer



Vegetable Bin



It's what's inside that counts.

Personalization is everywhere in our culture today.

There's an explosion of choices. Make them your own.

We all have clutter. In a hurried world, time is precious.

Organize your usable space and make it effective for you.

Lazy Susan







# Variety is the spice of life.

Marketplace cabinetry combines durability and detail to produce an epicurean's dream.

People are passionate about their kitchens.

It's whe