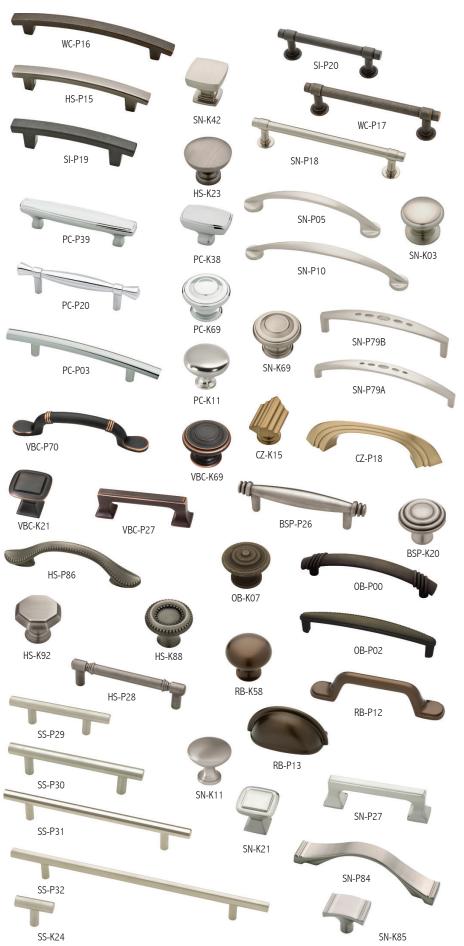

al and Nordic.





### **3D LAMINATE**

Nordic



## **HICKORY/RUSTIC HICKORY**





Dawn

Toffee

Natural

#### **CHERRY**



Mocha



Quincy 3 - Shale / Lakeside - Nordic





## FREE HARDWARE



## FREE TOEKICK



FREE CLEAR GLASS

## Accessories





Sliding Towel bar

Roll Trays





Spice Rack

Pullout Cutting Board





Drawer Front Bin

Knife Block





Double Wastebasket

Wastebasket With Liner Holder



Tray Divider



Cutlery Divider



Drawer with Sliding Top



Peg Board Drawer Organizer



Vegetable Bin



It's what's inside that counts.

Personalization is everywhere in our culture today.

There's an explosion of choices. Make them your own.

We all have clutter. In a hurried world, time is precious.

Organize your usable space and make it effective for you.

Lazy Susan







# Variety is the spice of life.

Marketplace cabinetry combines durability and detail to produce an epicurean's dream.

People are passionate about their kitchens.

It's where families and friends gather.



#### Marketplace cabinets by Bertch are built to last.

The cabinets in your home surround you and are an everyday reminder of who you are and a reflection of what's important to you.

Reforestation and conservation are an integral part of the operating philosophy at Bertch. Certified by KCMA Environmental Stewardship program.





WWW.BERTCH.COM

Warranty: Bertch Cabinet Mfg., Inc. Warrants its products to be free from defects in material or workmanship for as long as they are owned by the original purchaser. Color variations occur due to photography and printing. Please visit you