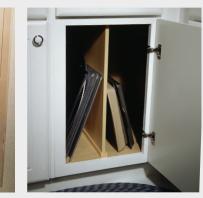

## Accessories

Sliding Towel bar

Roll Trays

Spice Rack

Pullout Cutting Board

Drawer Front Bin

Knife Block

Double Wastebasket

Wastebasket With Liner Holder

Tray Divider

Cutlery Divider

Drawer with Sliding Top

Peg Board Drawer Organizer

Vegetable Bin

It's what's inside that counts.

Personalization is everywhere in our culture today.