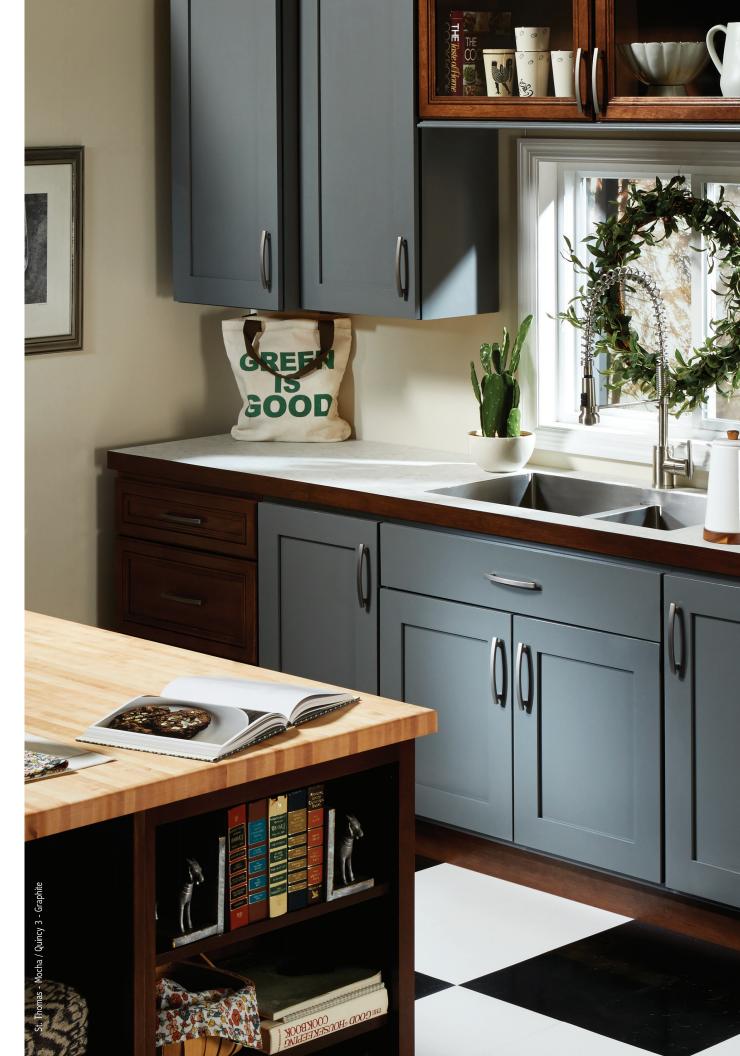

and Nordic.





### **3D LAMINATE**

Nordic



## **HICKORY/RUSTIC HICKORY**





Dawn

Toffee

Natural

#### **CHERRY**



Mocha



Quincy 3 - Shale / Lakeside - Nordic





## FREE HARDWARE



## FREE TOEKICK



FREE CLEAR GLASS

## Accessories





Sliding Towel bar

Roll Trays





Spice Rack

Pullout Cutting Board





Drawer Front Bin

Knife Block





Double Wastebasket

Wastebasket With Liner Holder



Tray Divider



Cutlery Divider



Drawer with Sliding Top



Peg Board Drawer Organizer



Vegetable Bin



It's what's inside that counts.

Personalization is everywhere in our culture today.

There's an explosion of choices. Make them your own.

We all have clutter. In a hurried world, time is precious.

Organize your usable space and make it effective for you.

Lazy Susan







# Variety is the spice of life.

Marketplace cabinetry combines durability and detail to produce an epicurean's dream.

People are passionate about their kitchens.

It's where families and friends gather.



#### Marketplace cabinets by Bertch are built to last.

The cabinets in your home surround you and are an everyday reminder of who you are and a reflection of what's important to you.

Reforestation and conservation are an integral part of the operating philosophy at Bertch. Certified by KCMA Environmental Stewardship program.





WWW.BERTCH.COM

Warranty: Bertch Cabinet Mfg., Inc. Warrants its products to be free from defects in material or workmanship for as long as they are owned by the original purchaser. Color variations occur due to photography and printing. Please visit your