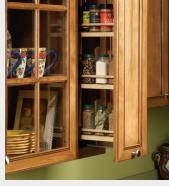

## Accessories

Sliding Towel bar

Roll Trays

Spice Rack

Pullout Cutting Board

Drawer Front Bin

Knife Block

Double Wastebasket