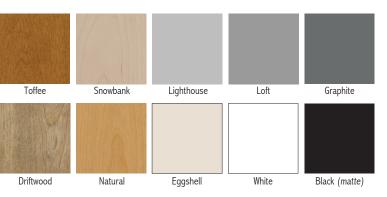

WOOD SPECIES AVAILABLE: Alder, Birch, Cherry, Hickory, Maple, Oak, Rustic Alder and Rustic Hickory

Woods and Finishes

All doors shown in Birch Natural and Nordic.