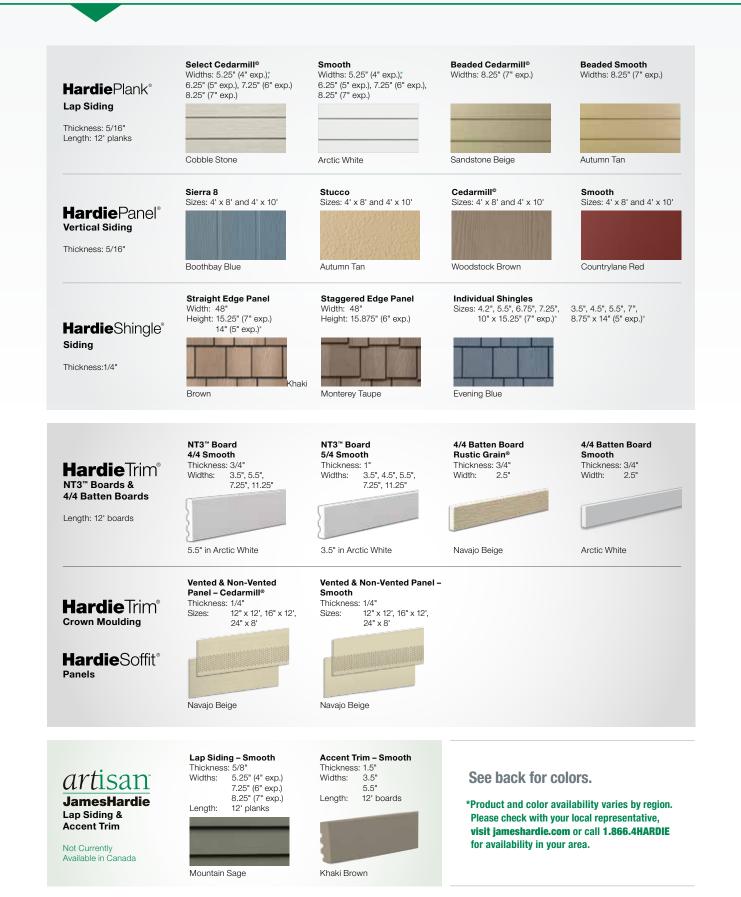

In addition to pick-to-the-piece product, each Holden Humphrey Job Pack contains James Hardie accessories and literature.

| Arctic White         | Navajo Beige         | <b>Cobble Stone</b>  | Monterey Taupe       | KI |
|----------------------|----------------------|----------------------|----------------------|----|
| HardieTrim NT3 – 5/4 | Ha |

# **JAMES HARDIE® PRODUCT AVAILABILITY**