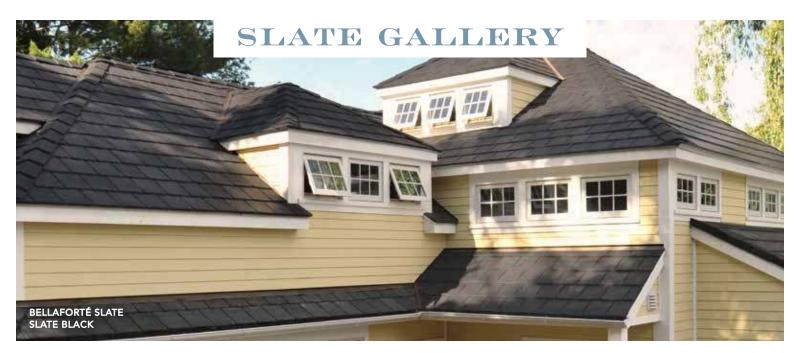

# BELLAFORTÉ

The look of slate at a fraction of the cost and weight.

# The look will amage you. The price might surprise you.

Designed to reduce material costs, Bellaforté puts the look of slate within reach, and with it the premium aesthetics and performance that asphalt shingles can only dream about.

With DaVinci Bellaforté, the look of slate may be more attainable than you think.

DAVINCI SLATE FITS WELL
WITH MY TRADITIONALLY-BASED
AND FRENCH PROVINCIAL
DESIGNS. HOMEOWNERS REALLY
LIKE THE DETAILED LOOK
AND APPRECIATE THE
LOW-MAINTENANCE APPEAL.