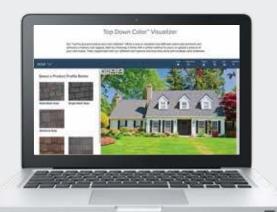

# THE TOP DOWN COLOR™ VISUALIZER

See for yourself how your color options enhance your home's curb appeal.

This powerful tool lets you upload an image and experiment with color combinations of roofing, trim and more.