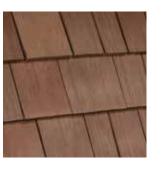

# Everything you love about shake... without the headaches or the heartaches.

DaVinci Multi-Width Shake recalls the craftsmanship and authenticity of natural, hand-split cedar shake with the advantages of color stability and a lifetime warranty. These deep-grained, multiple-width tiles are available in nine standard color blends.

# The beauty of natural shake ... but ours is for keeps.

DaVinci's Select Shake provides the craftsmanship and authenticity of natural, hand-split cedar shake with the advantages of color stability and a lifetime warranty. Meet your vision and make your dream home a reality with our versatile design.