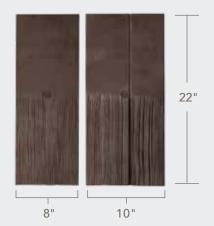

## SELECT SHAKE

Our versatile design replicates the look of authentic cedar on 8" and 10" tiles for a best-in-class roof.

DaVinci Shake

| V            | WIDTHS                | THICKNESS<br>AT BUTT | WEIGHT/SQUARE               |
|--------------|-----------------------|----------------------|-----------------------------|
| MULTI-WIDTH  | 9", 8",<br>7", 6", 4" | 5/8"                 | 10" (300 lbs), 9" (333 lbs) |
| SINGLE-WIDTH | 9"                    | 5/8"                 | 10" (297 lbs), 9" (330 lbs) |
| SELECT SHAKE | 8", 10"               | 5/8"                 | 10" (284 lbs), 9" (316 lbs) |
| BELLAFORTÉ   | 12"                   | l" average           | 12" (194 lbs)               |