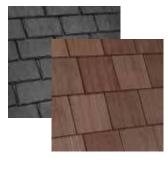

# Visual VERSATILITY

DaVinci offers the beauty of natural slate and cedar shake in three different tile options, giving you the ability to meet your aesthetic vision as well as respect your budget.

#### MULTI-WIDTH

Our most authentic-looking and versatile option, DaVinci's Multi-Width tiles set the high mark for luxury. Laying tiles of multiple widths in a straight or staggered pattern creates the most natural, non-repeating appearance possible.

#### SINGLE-WIDTH

Single-width tiles add a budget-friendly touch of tradition to your home in either a straight or staggered pattern. The uniform tile size and impact-resistant composite construction work to reduce waste and speed up installation.