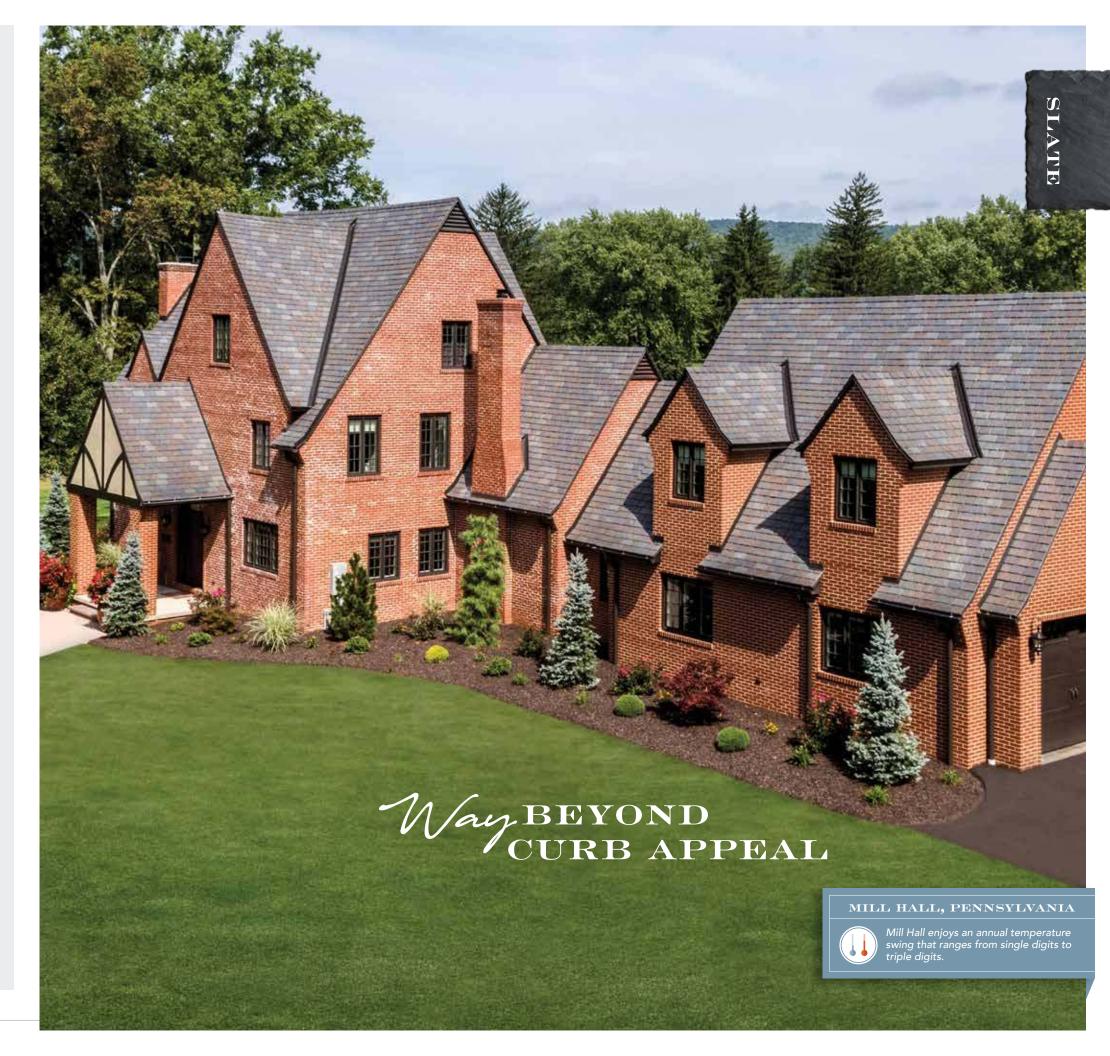

# DAVINCI SLATE

Historically, attaining the luxurious look of natural slate hasn't been easy. The cost, the weight and the required army of skilled tradesmen made the installation process complicated and costly. Thanks to the genius of DaVinci, the look of slate is more viable than ever.

# It feels right.

Some homes were created with the promise of a slate roof in mind. DaVinci's Single-Width Slate delivers on that promise with its astonishing versatility. Our single-width tile construction streamlines installation but still enables the flexibility of straight or staggered appearances.