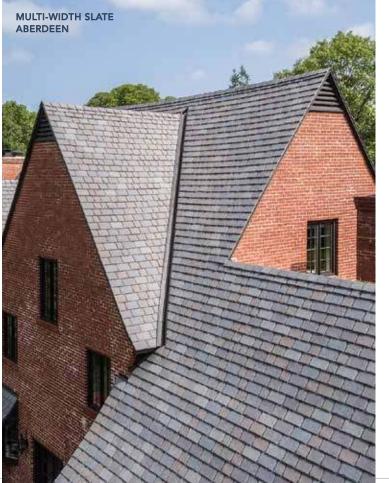

#### MULTI-WIDTH

Our most authentic-looking and versatile option, DaVinci's Multi-Width tiles set the high mark for luxury. Laying tiles of multiple widths in a straight or staggered pattern creates the most natural, non-repeating appearance possible.

## **MULTI-WIDTH**

Multi-width tiles provide the greatest degree of authenticity and flexibility.