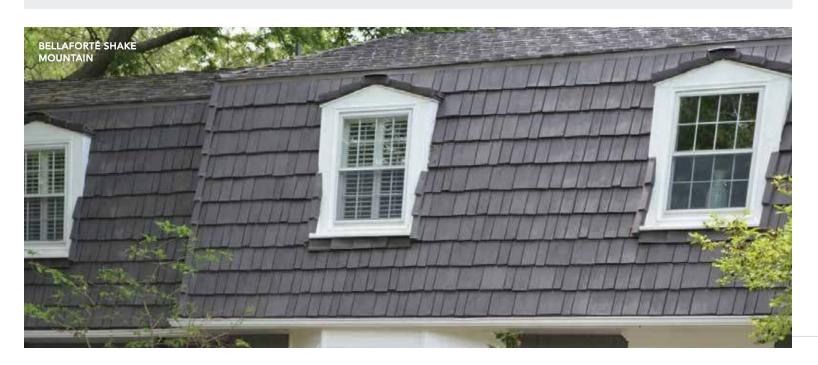

## BELLAFORTÉ

Our intelligent tile design simulates a multiwidth look on standardized 12" tiles, reducing material costs and simplifying installation.

DANIEL, RESIDENTIAL ARCHITECT

Lasting impressions.

It's the little things that make Bellaforté Shake such a remarkable product; the staggered edges, the color variation and the dramatic shadows all contribute to a truly realistic look. No less remarkable is Bellaforté's Lifetime Warranty, streamlined installation and its ability to lift the appearance of your house. It might be the easiest decision you'll face as a homeowner.