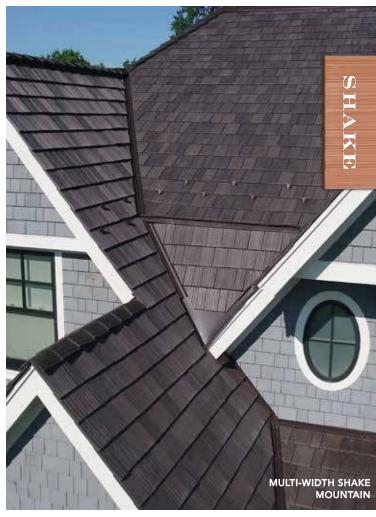

## **MULTI-WIDTH**

Achieve the authentic look of rough-hewn, hand-split cedar shake with subtle color shifts and randomly-staggered overlaps.

# Everything you love about shake... without the headaches or the heartaches.

DaVinci Multi-Width Shake recalls the craftsmanship and authenticity of natural, hand-split cedar shake with the advantages of color stability and a lifetime warranty. These deep-grained, multiple-width tiles are available in nine standard color blends.