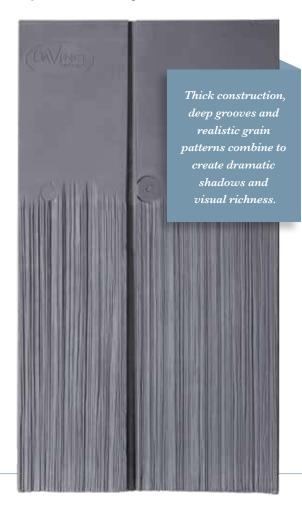

## DAVINCI HAND-SPLIT SHAKE SIDING

Expanding the legacy of beauty...

The anticipation is over—DaVinci now offers Hand-Split Siding, which gives you the look you love with superior durability for a lifetime. The tile molds are created from authentic cedar shake, giving any home the beauty of real cedar without ongoing maintenance. The attributes of real wood disappear over time, whereas our siding tiles are resistant to mold, algae, fire, pests, impact, and salt air.

By bringing 20 years of proven performance to a new exterior application, we've engineered siding that stands up to whatever your home may endure. Unlike real cedar, Hand-Split Shake Siding does not curl, cup, or split; it is easy to install and never requires painting. The color you pick is the color you keep because the tiles are made of virgin resins fortified with state-of-the-art UV stabilizers. When you demand the beauty of authentic wood but require effortless upkeep, DaVinci is on your side.