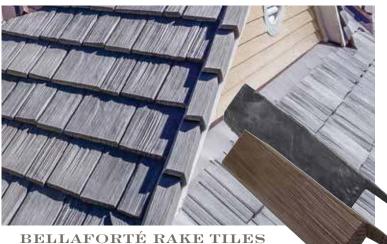

# BELLAFORTÉ

The look of slate at a fraction of the cost and weight.

# The look will amage you. The price might surprise you.

Designed to reduce material costs, Bellaforté puts the look of slate within reach, and with it the premium aesthetics and performance that asphalt shingles can only dream about.

With DaVinci Bellaforté, the look of slate may be more attainable than you think.

DAVINCI SLATE FITS WELL
WITH MY TRADITIONALLY-BASED
AND FRENCH PROVINCIAL
DESIGNS. HOMEOWNERS REALLY
LIKE THE DETAILED LOOK
AND APPRECIATE THE
LOW-MAINTENANCE APPEAL.