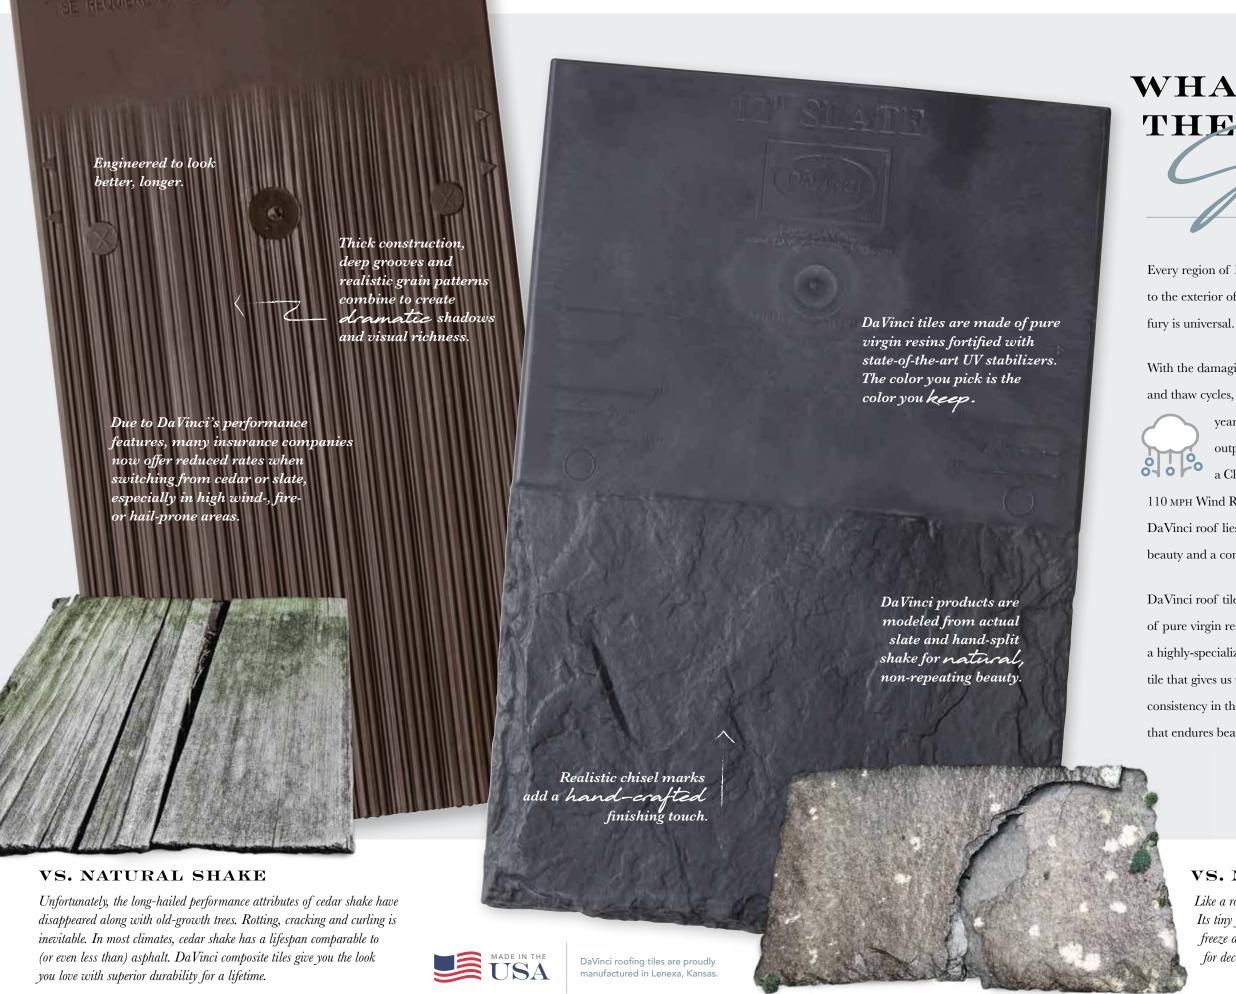

# WHAT'S BEHIND THE BEAUTY IS

Every region of North America presents challenges to the exterior of your home. Mother Nature's fury is universal.

With the damaging effects of sun, hail, gale-force winds and freeze and thaw cycles, roofing materials are at odds with the weather

year-round. DaVinci's unique composite construction outperforms both natural slate and cedar shake with

a Class A Fire Rating, Class 4 Impact Rating and a

110 MPH Wind Rating. But the real genius of a DaVinci roof lies in its ability to provide lasting beauty and a constant source of pride.

DaVinci roof tiles are constructed of a composite material made of pure virgin resins, UV and thermal stabilizers as well as a highly-specialized fire retardant. The result is a state-of-the-art tile that gives us the greatest degree of color control and consistency in the manufacturing process and an end product that endures beautifully in any climate.

#### VS. NATURAL SLATE

Like a rock? Slate tiles are not immune to the ravages of time...or hail. Its tiny fissures make natural slate susceptible to damage caused by freeze and thaw cycles. DaVinci slate products defy the elements for decades of enduring and worry-free beauty.