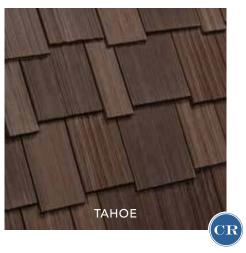

# SINGLE-WIDTH SHAKE OMAHA, NEBRASKA Omaha offers up a mixed bag: winter snow, spring hail, severe summer thunderstorms and a sprinkling of tornadoes to keep things interesting. SINGLE-WIDTH SHAKE TAHOE