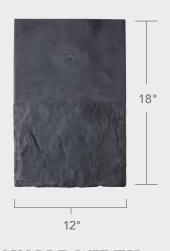

### TECHNICAL SPECIFICATIONS

DaVinci Slate

| V            | WIDTHS                  | THICKNESS<br>AT BUTT | WEIGHT/SQUARE                                              |
|--------------|-------------------------|----------------------|------------------------------------------------------------|
| MULTI-WIDTH  | 12", 10",<br>9", 7", 6" | 1/2"                 | 8" (266 lbs), 7.5" (283 lbs)<br>7" (304 lbs), 6" (354 lbs) |
| SINGLE-WIDTH | 12"                     | 1/2"                 | 8" (275 lbs), 7.5" (294 lbs)<br>7" (315 lbs), 6" (367 lbs) |
| BELLAFORTÉ   | 12"                     | 1/2"                 | 12" (158 lbs)                                              |