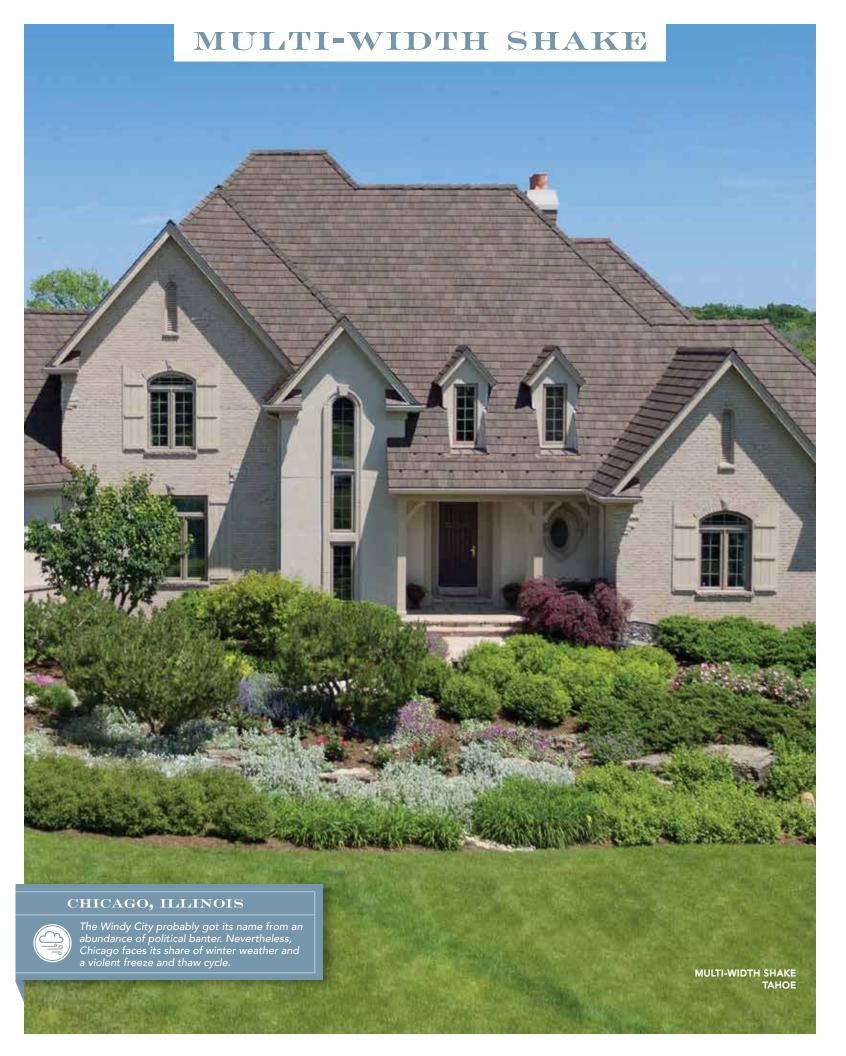

#### MULTI-WIDTH

Our most authentic-looking and versatile option, DaVinci's Multi-Width tiles set the high mark for luxury. Laying tiles of multiple widths in a straight or staggered pattern creates the most natural, non-repeating appearance possible.

## **MULTI-WIDTH**

Achieve the authentic look of rough-hewn, hand-split cedar shake with subtle color shifts and randomly-staggered overlaps.

# Everything you love about shake... without the headaches or the heartaches.

DaVinci Multi-Width Shake recalls the craftsmanship and authenticity of natural, hand-split cedar shake with the advantages of color stability and a lifetime warranty. These deep-grained, multiple-width tiles are available in nine standard color blends.