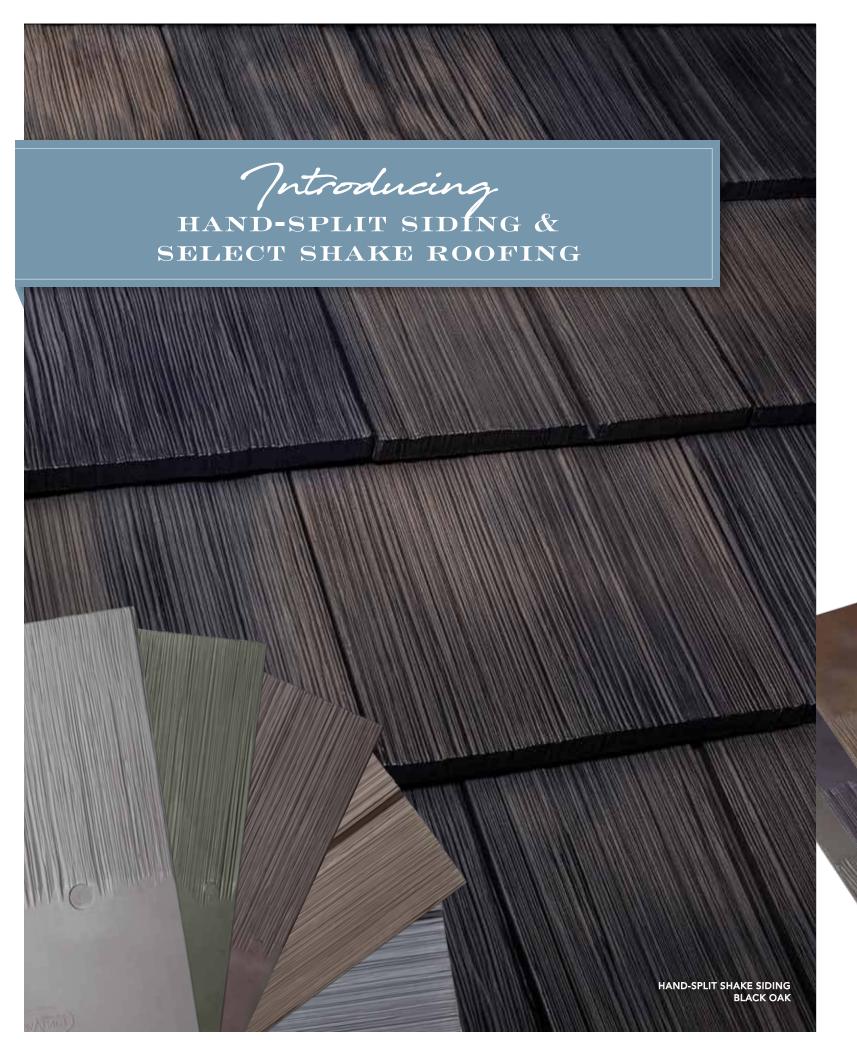

## DAVINCI HAND-SPLIT SHAKE SIDING

Expanding the legacy of beauty...

The anticipation is over—DaVinci now offers Hand-Split Siding, which gives you the look you love with superior durability for a lifetime. The tile molds are created from authentic cedar shake, giving any home the beauty of real cedar without ongoing maintenance. The attributes of real wood disappear over time, whereas our siding tiles are resistant to mold, algae, fire, pests, impact, and salt air.

# SELECT SHAKE ROOFING

Making a great thing greater

Along with the DaVinci reputation of durability and effortless upkeep, our Select Shake tiles imitate authentic cedar shake better than any other product on the market. The molds are created from real wood, giving your home the beauty of authentic cedar shake without the ongoing maintenance and upkeep. If your vision involves the look of traditional shake, these tiles are perfect for your project.