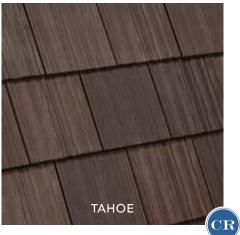

# SINGLE-WIDTH SHAKE OMAHA, NEBRASKA Omaha offers up a mixed bag: winter snow, spring hail, severe summer thunderstorms and a sprinkling of tornadoes to keep things interesting. SINGLE-WIDTH SHAKE TAHOE