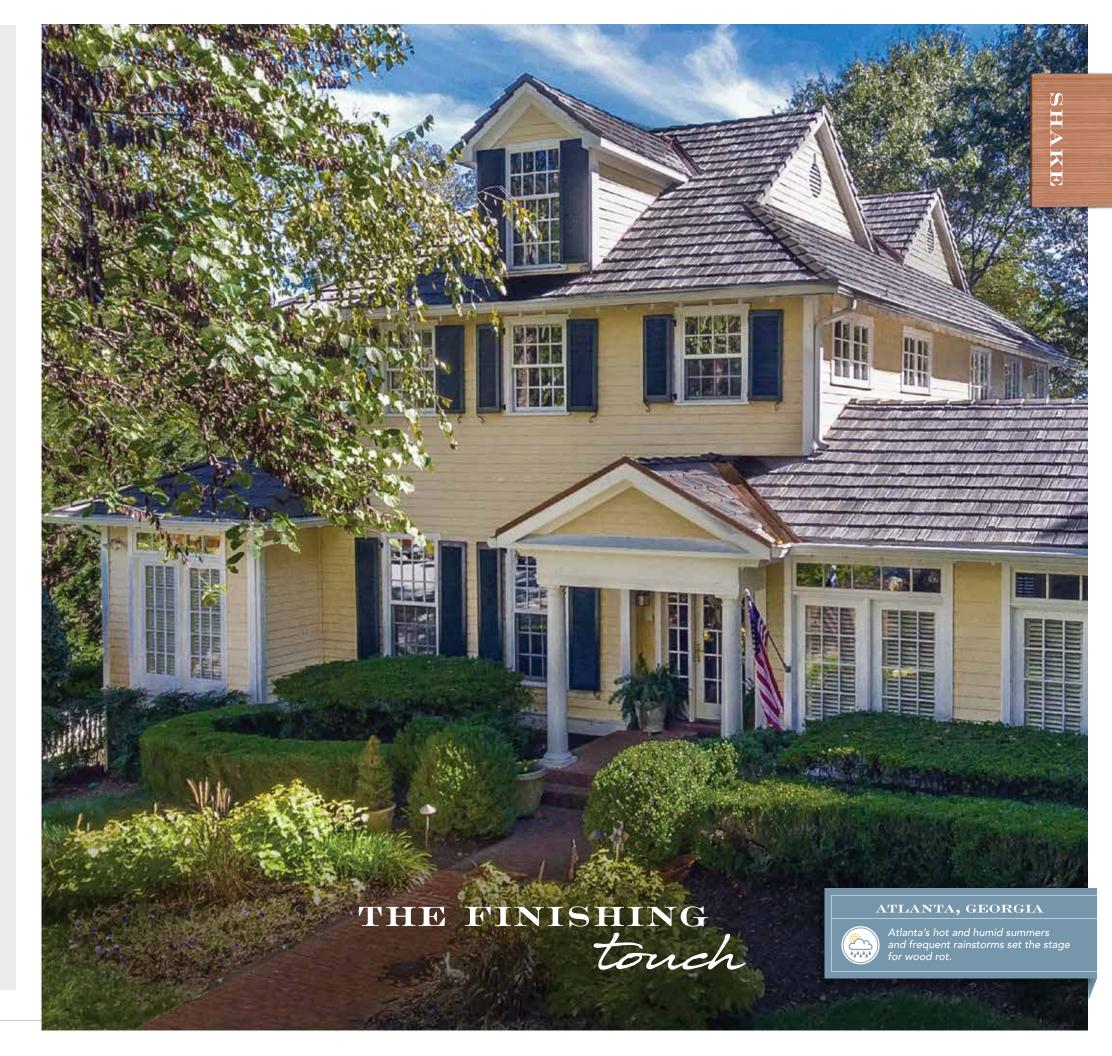

## DAVINCI HAND-SPLIT SHAKE SIDING

Expanding the legacy of beauty...

The anticipation is over—DaVinci now offers Hand-Split Siding, which gives you the look you love with superior durability for a lifetime. The tile molds are created from authentic cedar shake, giving any home the beauty of real cedar without ongoing maintenance. The attributes of real wood disappear over time, whereas our siding tiles are resistant to mold, algae, fire, pests, impact, and salt air.

By bringing 20 years of proven performance to a new exterior application, we've engineered siding that stands up to whatever your home may endure. Unlike real cedar, Hand-Split Shake Siding does not curl, cup, or split; it is easy to install and never requires painting. The color you pick is the color you keep because the tiles are made of virgin resins fortified with state-of-the-art UV stabilizers. When you demand the beauty of authentic wood but require effortless upkeep, DaVinci is on your side.