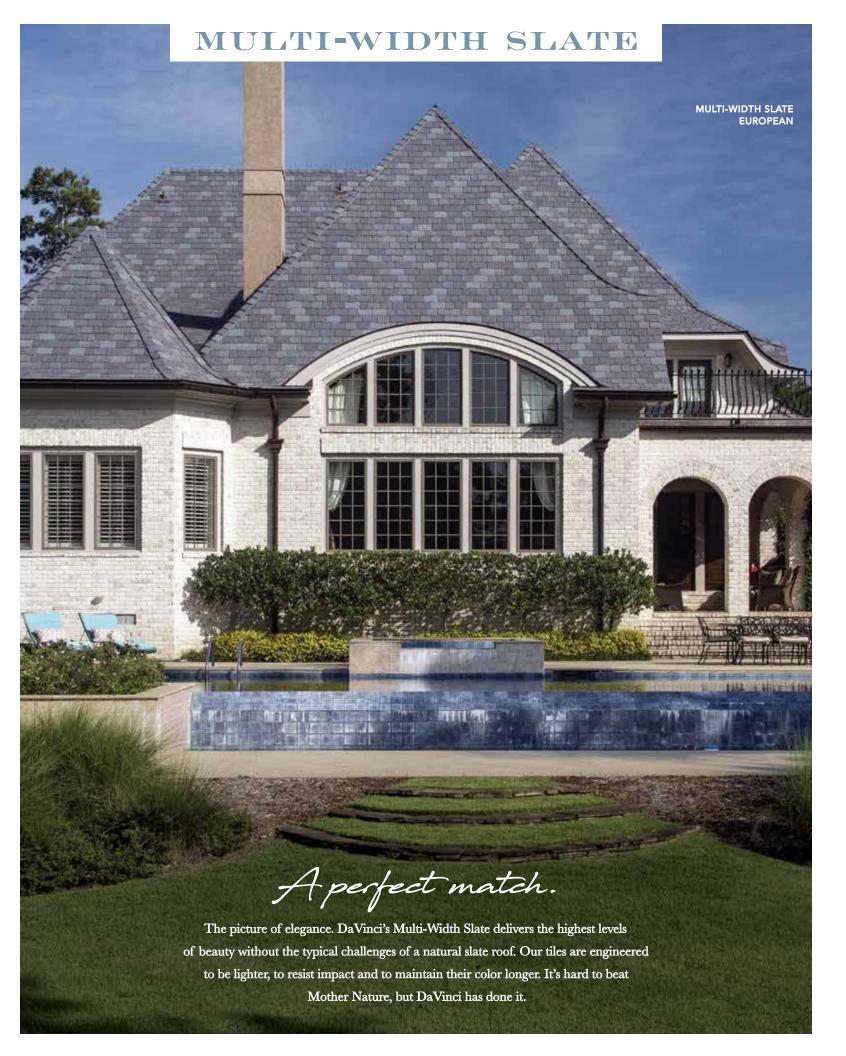

#### MULTI-WIDTH

Our most authentic-looking and versatile option, DaVinci's Multi-Width tiles set the high mark for luxury. Laying tiles of multiple widths in a straight or staggered pattern creates the most natural, non-repeating appearance possible.

## **MULTI-WIDTH**

Multi-width tiles provide the greatest degree of authenticity and flexibility.