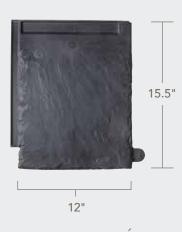

### TECHNICAL SPECIFICATIONS

DaVinci Slate

| V            | WIDTHS                  | THICKNESS<br>AT BUTT | WEIGHT/SQUARE                                              |
|--------------|-------------------------|----------------------|------------------------------------------------------------|
| MULTI-WIDTH  | 12", 10",<br>9", 7", 6" | 1/2"                 | 8" (266 lbs), 7.5" (283 lbs)<br>7" (304 lbs), 6" (354 lbs) |
| SINGLE-WIDTH | 12"                     | 1/2"                 | 8" (275 lbs), 7.5" (294 lbs)<br>7" (315 lbs), 6" (367 lbs) |
| BELLAFORTÉ   | 12"                     | 1/2"                 | 12" (158 lbs)                                              |