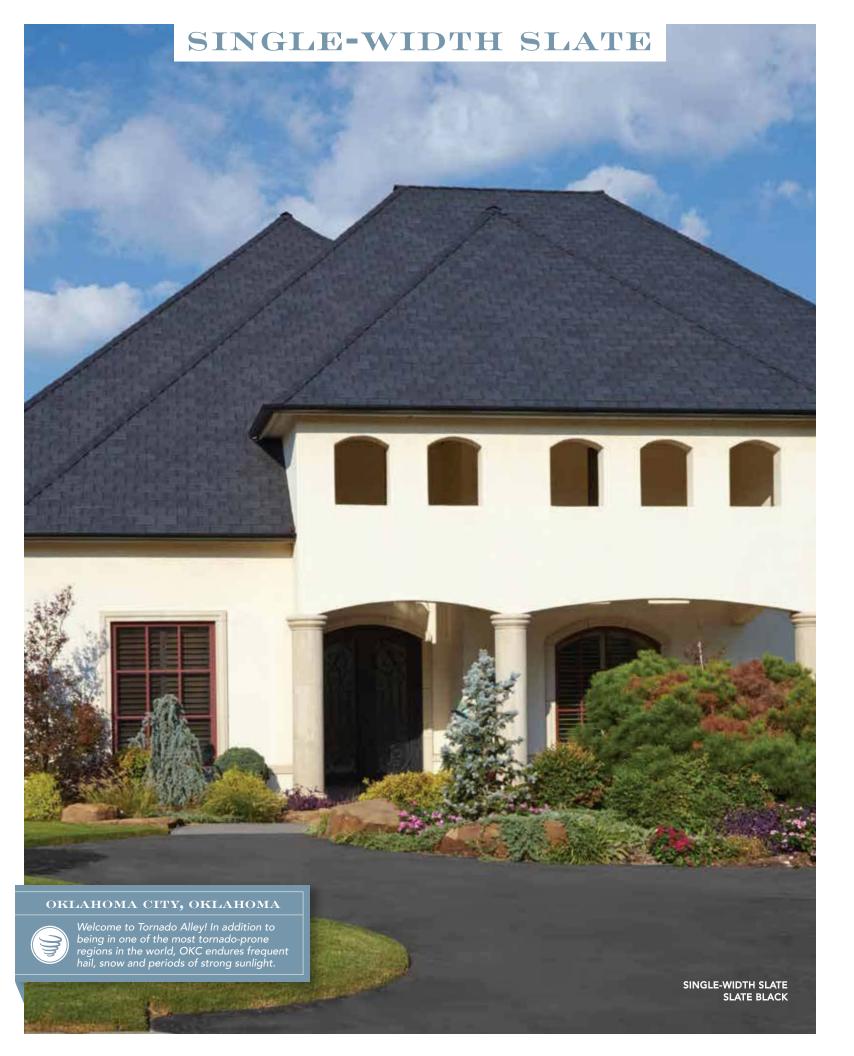

### SINGLE-WIDTH

Single-width tiles reduce material and speed up installation time without compromising style.

# It feels right.

Some homes were created with the promise of a slate roof in mind. DaVinci's Single-Width Slate delivers on that promise with its astonishing versatility. Our single-width tile construction streamlines installation but still enables the flexibility of straight or staggered appearances.