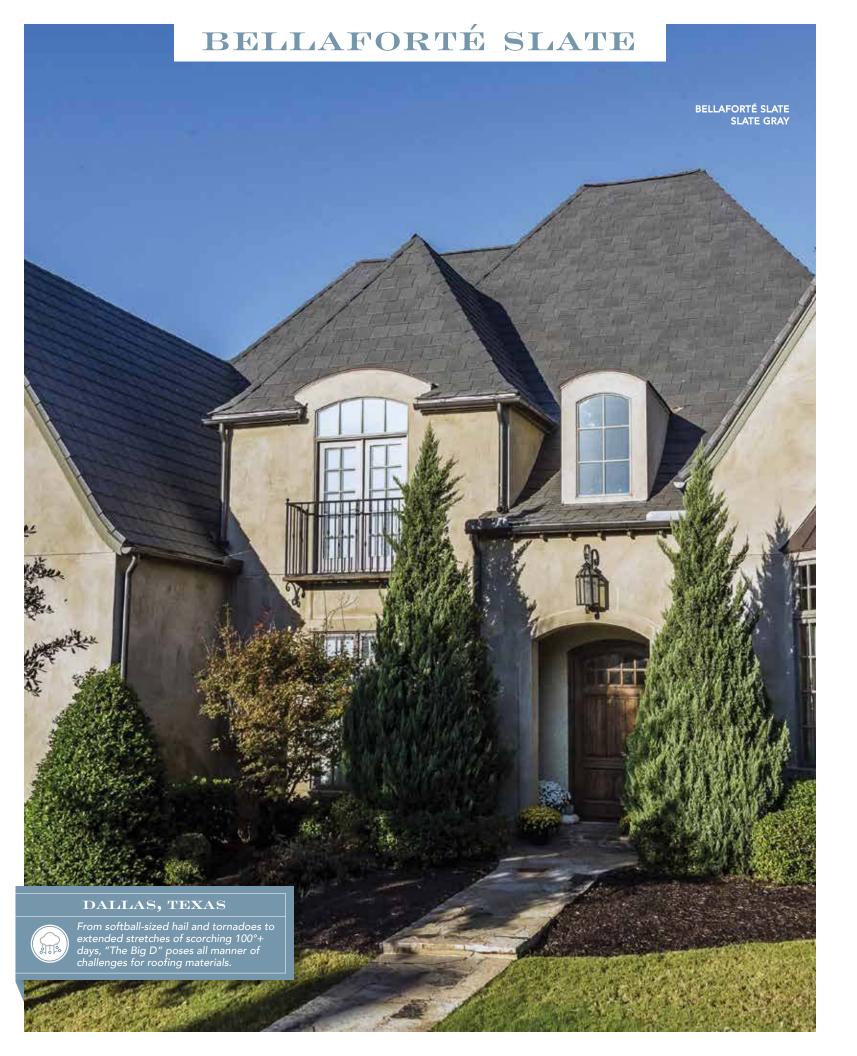

## BELLAFORTÉ

The inspired engineering of Bellaforté makes uncommon beauty considerably more attainable. Its innovative design requires less overlap (reducing waste and cost), making it a stylish upgrade that won't bust the budget.

# BELLAFORTÉ

The look of slate at a fraction of the cost and weight.

# The look will amage you. The price might surprise you.

Designed to reduce material costs, Bellaforté puts the look of slate within reach, and with it the premium aesthetics and performance that asphalt shingles can only dream about.

With DaVinci Bellaforté, the look of slate may be more attainable than you think.

DAVINCI SLATE FITS WELL
WITH MY TRADITIONALLY-BASED
AND FRENCH PROVINCIAL
DESIGNS. HOMEOWNERS REALLY
LIKE THE DETAILED LOOK
AND APPRECIATE THE
LOW-MAINTENANCE APPEAL.