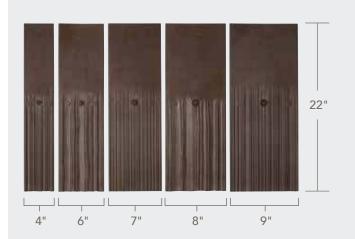

## **MULTI-WIDTH**

Achieve the authentic look of rough-hewn, hand-split cedar shake with subtle color shifts and randomly-staggered overlaps.

DaVinci Shake

| V            | WIDTHS                | THICKNESS<br>AT BUTT | WEIGHT/SQUARE               |
|--------------|-----------------------|----------------------|-----------------------------|
| MULTI-WIDTH  | 9", 8",<br>7", 6", 4" | 5/8"                 | 10" (300 lbs), 9" (333 lbs) |
| SINGLE-WIDTH | 9"                    | 5/8"                 | 10" (297 lbs), 9" (330 lbs) |
| SELECT SHAKE | 8", 10"               | 5/8"                 | 10" (284 lbs), 9" (316 lbs) |
| BELLAFORTÉ   | 12"                   | l" average           | 12" (194 lbs)               |