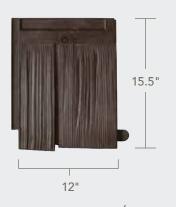

## BELLAFORTÉ

Our intelligent tile design simulates a multiwidth look on standardized 12" tiles, reducing material costs and simplifying installation.

DaVinci Shake

| V            | WIDTHS                | THICKNESS<br>AT BUTT | WEIGHT/SQUARE               |
|--------------|-----------------------|----------------------|-----------------------------|
| MULTI-WIDTH  | 9", 8",<br>7", 6", 4" | 5/8"                 | 10" (300 lbs), 9" (333 lbs) |
| SINGLE-WIDTH | 9"                    | 5/8"                 | 10" (297 lbs), 9" (330 lbs) |
| SELECT SHAKE | 8", 10"               | 5/8"                 | 10" (284 lbs), 9" (316 lbs) |
| BELLAFORTÉ   | 12"                   | l" average           | 12" (194 lbs)               |