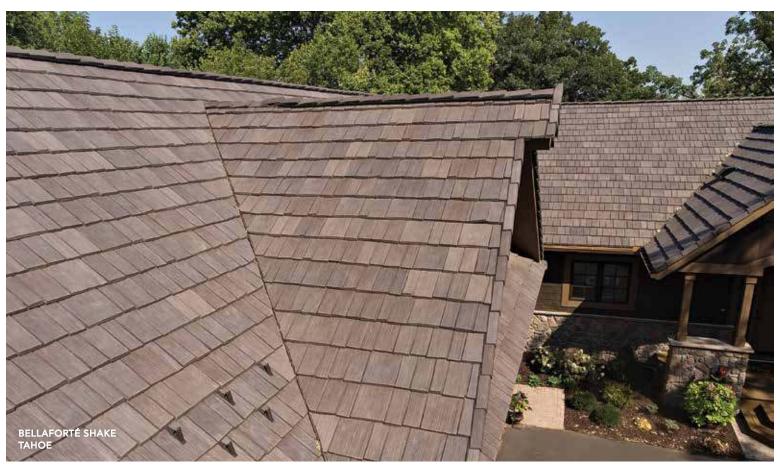

# SINGLE-WIDTH SHAKE OMAHA, NEBRASKA Omaha offers up a mixed bag: winter snow, spring hail, severe summer thunderstorms and a sprinkling of tornadoes to keep things interesting. SINGLE-WIDTH SHAKE TAHOE