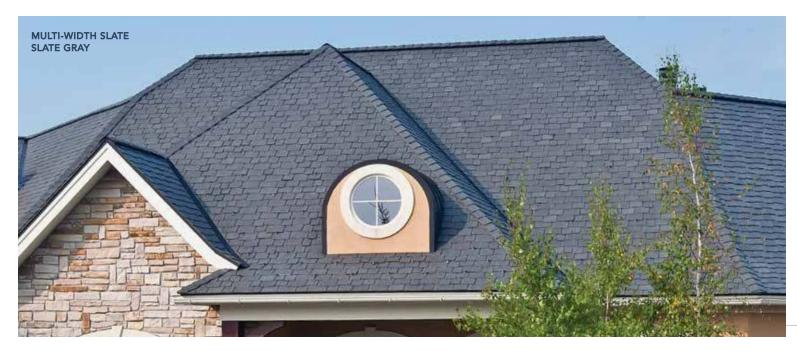

## **MULTI-WIDTH**

Multi-width tiles provide the greatest degree of authenticity and flexibility.