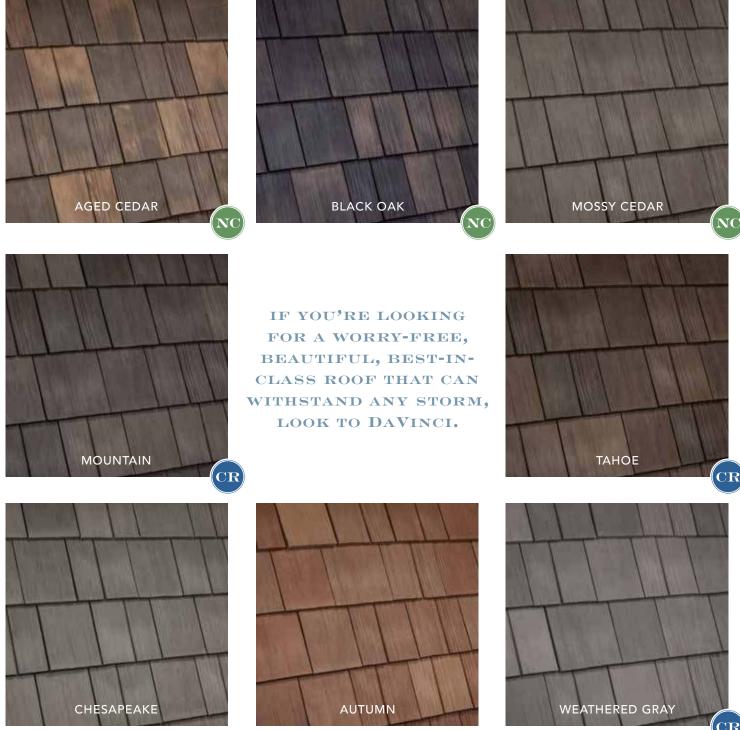

# THE DAVINCI NATURE CRAFTED COLLECTION

The DaVinci Nature Crafted Collection is our

most ambitious foray into color development to date.

Our advanced technology has simulated the warmth and softness of a patina previously only created by time and exposure to the elements. Our Nature Crafted

Collection captures the look of a moment and retains it for decades.

Look for the Nature Crafted Collection symbol and experience the industry's most advanced color technology yet.