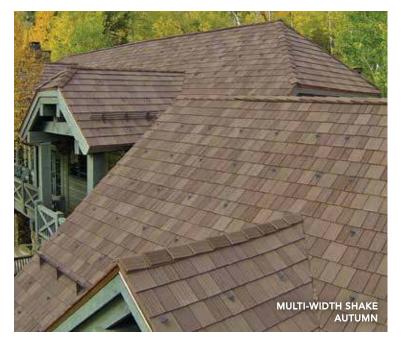

## **MULTI-WIDTH**

Achieve the authentic look of rough-hewn, hand-split cedar shake with subtle color shifts and randomly-staggered overlaps.

# Everything you love about shake... without the headaches or the heartaches.

DaVinci Multi-Width Shake recalls the craftsmanship and authenticity of natural, hand-split cedar shake with the advantages of color stability and a lifetime warranty. These deep-grained, multiple-width tiles are available in nine standard color blends.