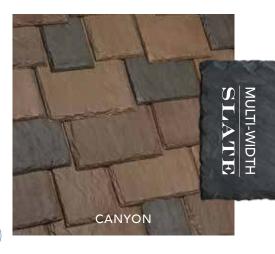

#### MULTI-WIDTH

Our most authentic-looking and versatile option, DaVinci's Multi-Width tiles set the high mark for luxury. Laying tiles of multiple widths in a straight or staggered pattern creates the most natural, non-repeating appearance possible.

## **MULTI-WIDTH**

Multi-width tiles provide the greatest degree of authenticity and flexibility.