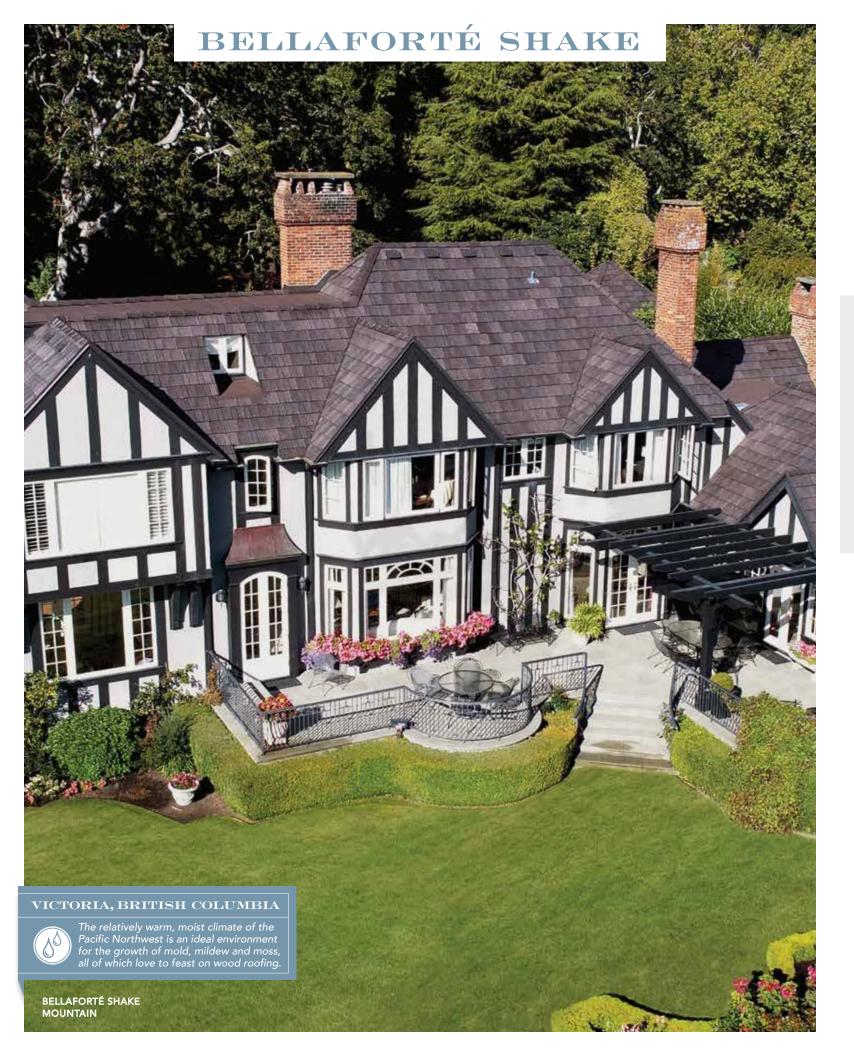

## BELLAFORTÉ

The inspired engineering of Bellaforté makes uncommon beauty considerably more attainable. Its innovative design requires less overlap (reducing waste and cost), making it a stylish upgrade that won't bust the budget.

DANIEL, RESIDENTIAL ARCHITECT

Lasting impressions.

It's the little things that make Bellaforté Shake such a remarkable product; the staggered edges, the color variation and the dramatic shadows all contribute to a truly realistic look. No less remarkable is Bellaforté's Lifetime Warranty, streamlined installation and its ability to lift the appearance of your house. It might be the easiest decision you'll face as a homeowner.