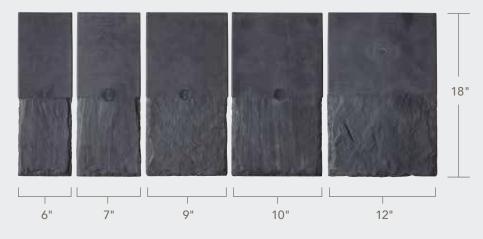

## **MULTI-WIDTH**

Multi-width tiles provide the greatest degree of authenticity and flexibility.

### TECHNICAL SPECIFICATIONS

DaVinci Slate

| V            | WIDTHS                  | THICKNESS<br>AT BUTT | WEIGHT/SQUARE                                              |
|--------------|-------------------------|----------------------|------------------------------------------------------------|
| MULTI-WIDTH  | 12", 10",<br>9", 7", 6" | 1/2"                 | 8" (266 lbs), 7.5" (283 lbs)<br>7" (304 lbs), 6" (354 lbs) |
| SINGLE-WIDTH | 12"                     | 1/2"                 | 8" (275 lbs), 7.5" (294 lbs)<br>7" (315 lbs), 6" (367 lbs) |
| BELLAFORTÉ   | 12"                     | 1/2"                 | 12" (158 lbs)                                              |

Slate and Shake tiles must be installed at a 12" exposure.

Multi-Width and Single-Width Slate can be installed at 6," 7", 7½" and 8" exposure.

Multi-Width, Single-Width, and Select Shake can be installed at 9" and 10" exposure.