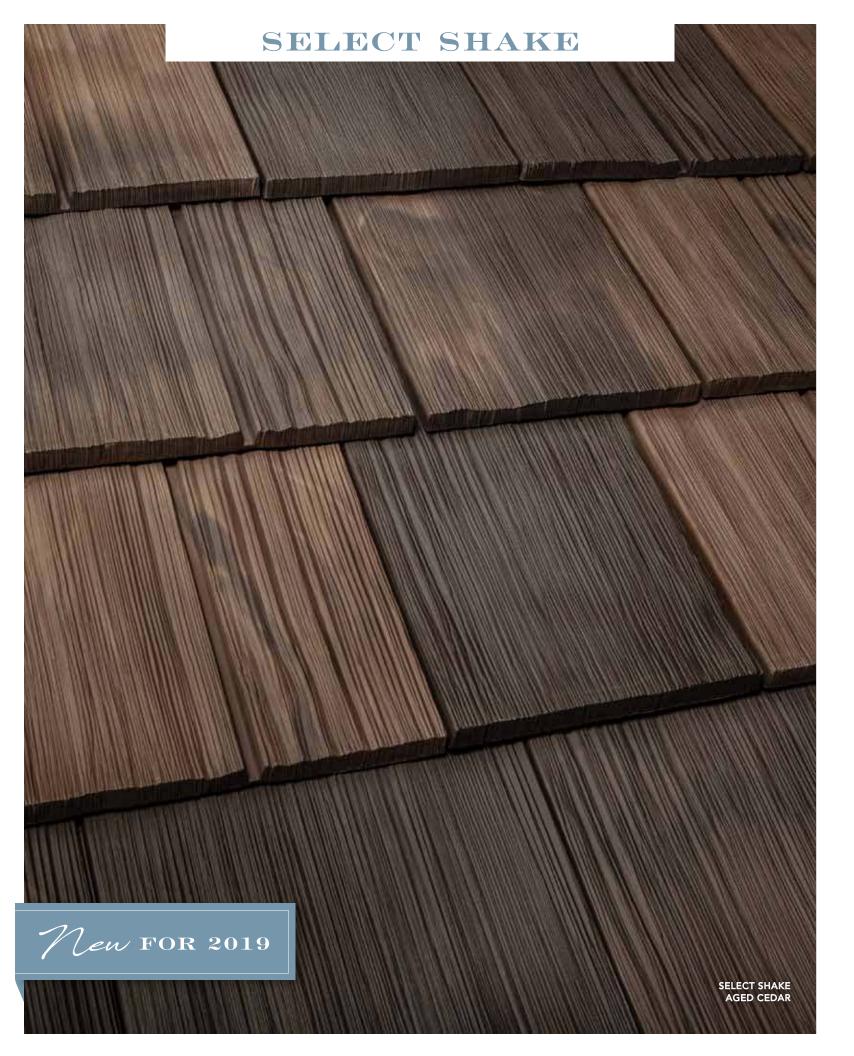

# SELECT SHAKE ROOFING

Making a great thing greater

Along with the DaVinci reputation of durability and effortless upkeep, our Select Shake tiles imitate authentic cedar shake better than any other product on the market. The molds are created from real wood, giving your home the beauty of authentic cedar shake without the ongoing maintenance and upkeep. If your vision involves the look of traditional shake, these tiles are perfect for your project.

Our design doesn't stop at beauty—our Select Shake allows for faster installation and will withstand whatever Mother Nature brings to the exterior of your home. When you're looking for the beauty of real cedar with the lasting artistry of DaVinci, our Select Shake has your home covered.

Learn more about Select Shake on page 27.