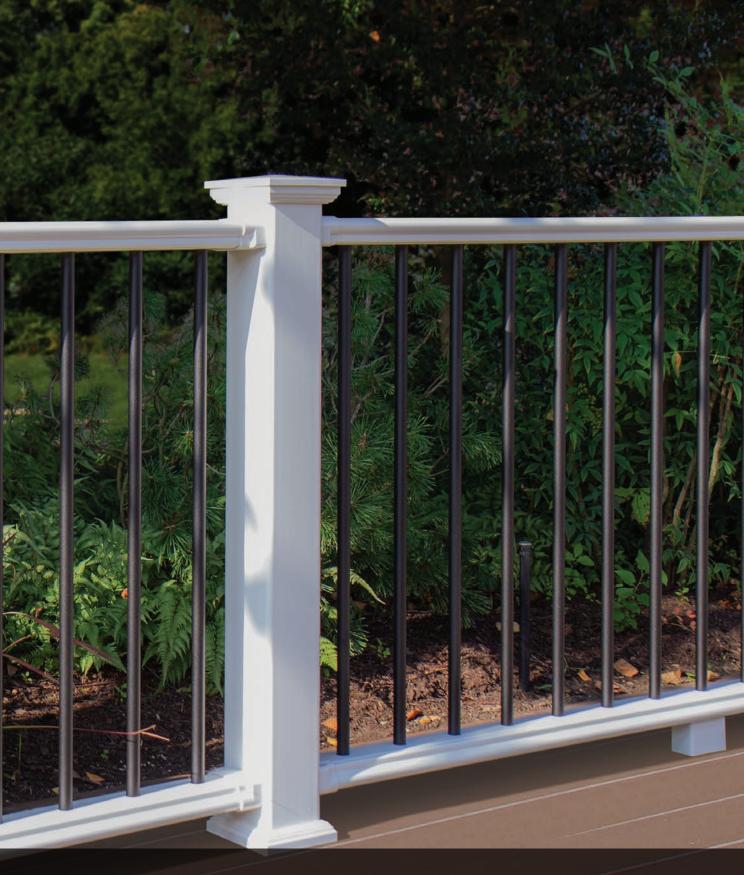

mbination of all of these properties, helping you defend against moisture and the elements during construction, and preventing moisture buildup – from inside and outside the home – after cladding is applied.

 CertaWrap is available in the following roll dimensions:
 Premium 3' x 100'
 Standard 9' x 100'

 3' x 165'
 4.5' x 200'
 5' x 200'

 9' x 100'
 9' x 100'

9' x 150'

#### **CertaWrap Standard Housewrap**

CertaWrap Standard Housewrap is a coated poly woven fabric for use in housewrap applications that controls airflow through the wall and protects against outside water from penetrating the exterior of a home. It is engineered to resist water while allowing water vapor to pass through and is stabilized to resist degradation.

# **EverNew**® Oxford & Kingston Vinyl Railing Systems





Extend your living space with railings that offer both design aesthetics and performance.

Railing: Kingston in white with aluminum balusters.

#### **Details Matter**

Aluminum reinforced rails, precision-fit components and a wide variety of finishing accessories offers beautiful options and unmatched performance.



Kingston & Oxford BRACKETED Systems

Aluminum rail mount brackets provide a safe and secure metal-to-metal, rail-to-post connection for greater strength and longevity.

#### Kingston

- Classic bread-loaf rail design for both top and bottom rails.
- Available in two heights and three lengths.
- Independent tested as designated in report CCRR-0211.
- Suitable for one- and two-family dwellings and townhouses not more than three stories high.
- Lifetime limited warranty with 5