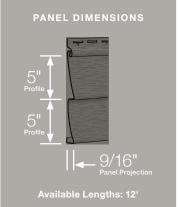

#### Panel Projection:

Identifies the full depth of a siding panel as measured from the back of the panel to the tip of the front of the panel. Deeper panel projections add rigidity to siding products while providing wider shadow lines that enhance aesthetics. This measurement is also used for proper sizing of accessories necessary to install the siding.

#### **Profiles:**

Lists the number of different profiles available within each product line. A profile is the contour or outline of a panel as viewed from the side or end. Product profiles, such as ledgestone, clapboard and dutchlap, are designed to mimic the different architectural styles of wood or stone cladding products.