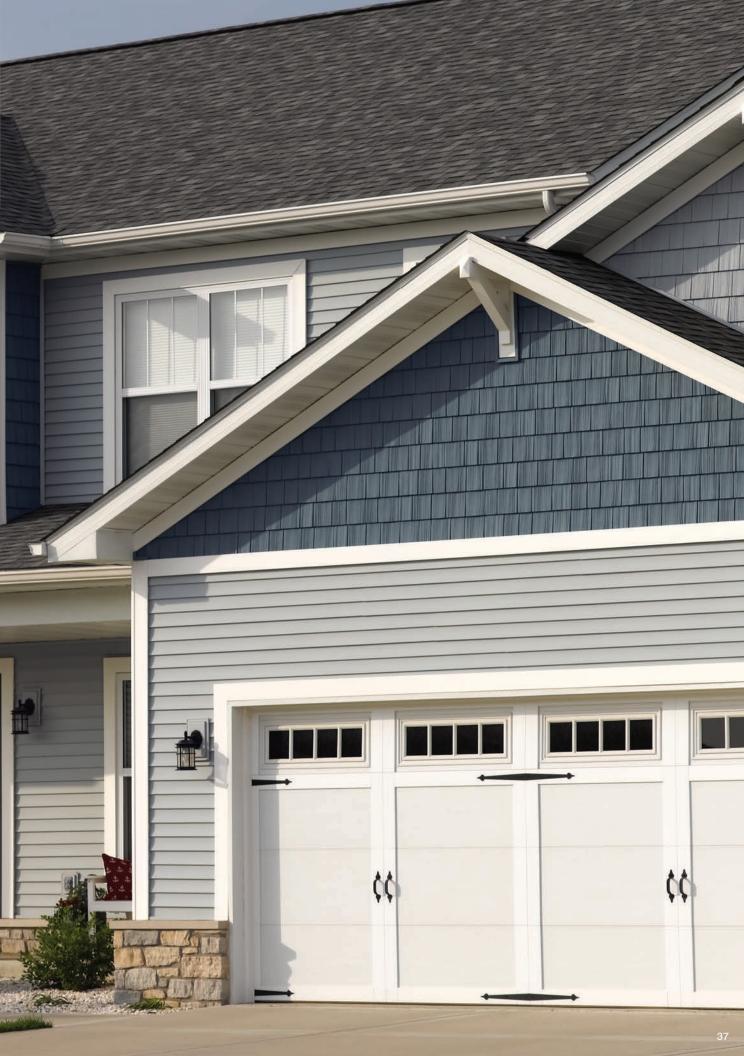

#### On Cover:

Siding: Monogram Double 5" Clapboard, Board &

Batten Single 8" and Cedar Impressions Double 7" Perfection Shingles in granite gray with STONEfaçade Ledgestone in

pocono autumn.

Trim: Vinyl Carpentry®

and Restoration Millwork®.