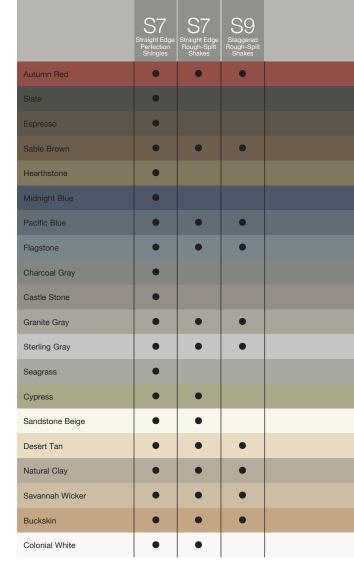

# 2020 Highlights: New Product and Color Releases

Cedar Impressions®

Single 7" Perfection Shingles

New release for Spring 2020 – 12 new long-lasting solid colors that have the look of freshly painted cedar.

Page 26

sable brown

hearthstone

pacific blue

lagstone

charcoal gray

granite gray

sterling gra

seagrass

cypress natural clay savannah wicker colonial white