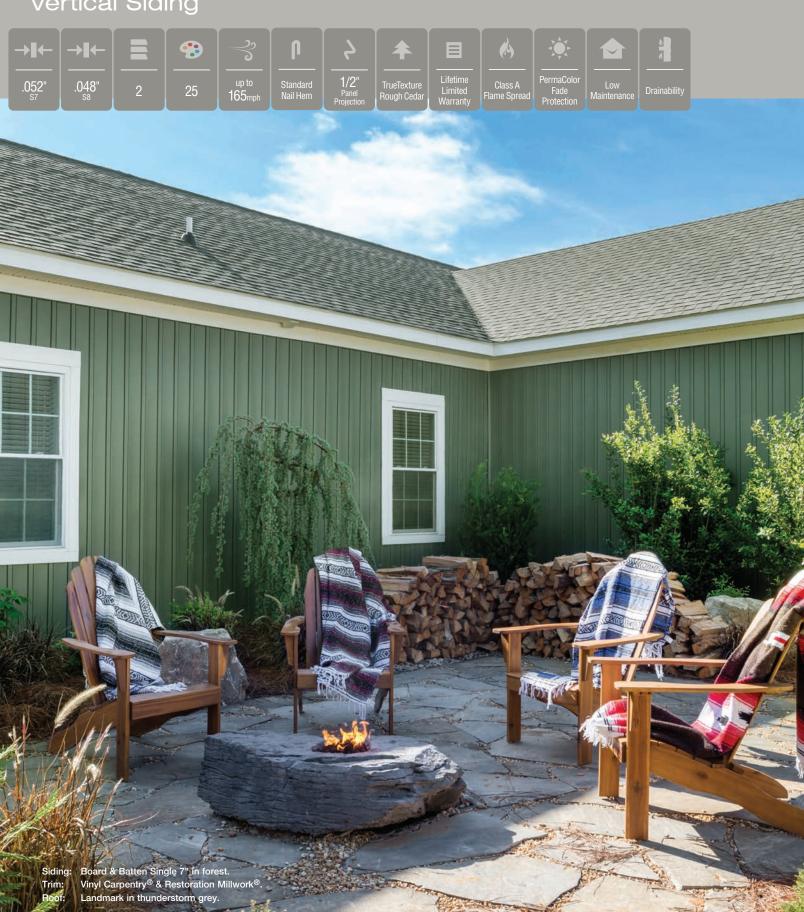

#### Soffit / Vertical Siding

| Board & Batten Vertical Siding68 |
|----------------------------------|
| Chamfer Board™ Vertical Siding70 |
| Triple 3-1/3"72                  |
| Perimeter™ Triple 3-1/3"72       |
| Beaded72                         |
| Ironmax <sup>™</sup>             |
| Universal74                      |
| Value75                          |

#### On Cover:

Siding: Monogram Double 5" Clapboard, Board &

Batten Single 8" and Cedar Impressions Double 7" Perfection Shingles in granite gray with STONEfaçade Ledgestone in

pocono autumn.

Trim: Vinyl Carpentry®

and Restoration Millwork®.