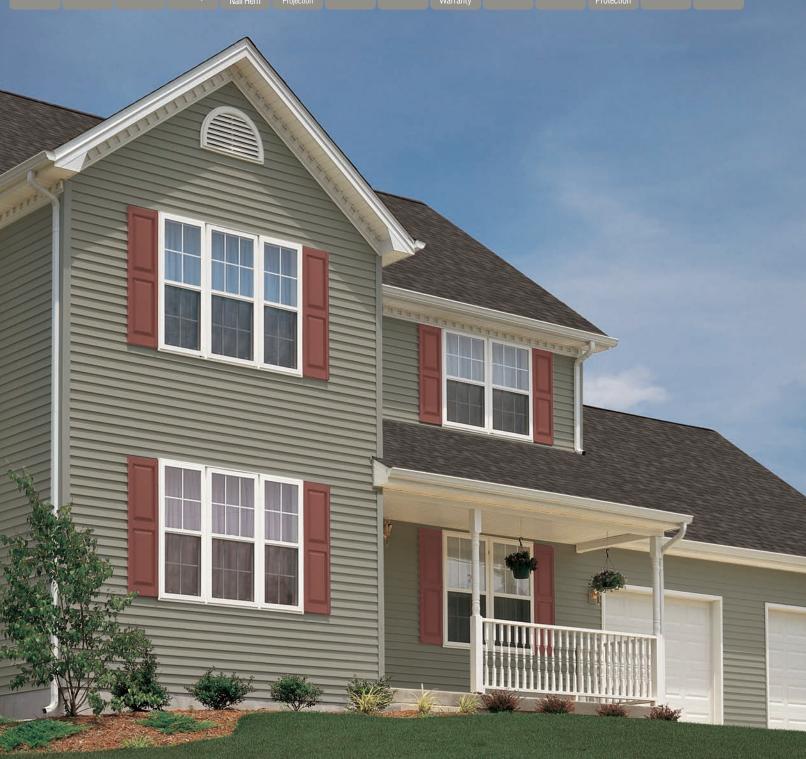

#### On Cover:

Siding: Monogram Double 5" Clapboard, Board &

Batten Single 8" and Cedar Impressions Double 7" Perfection Shingles in granite gray with STONEfaçade Ledgestone in

pocono autumn.

Trim: Vinyl Carpentry®

and Restoration Millwork®.