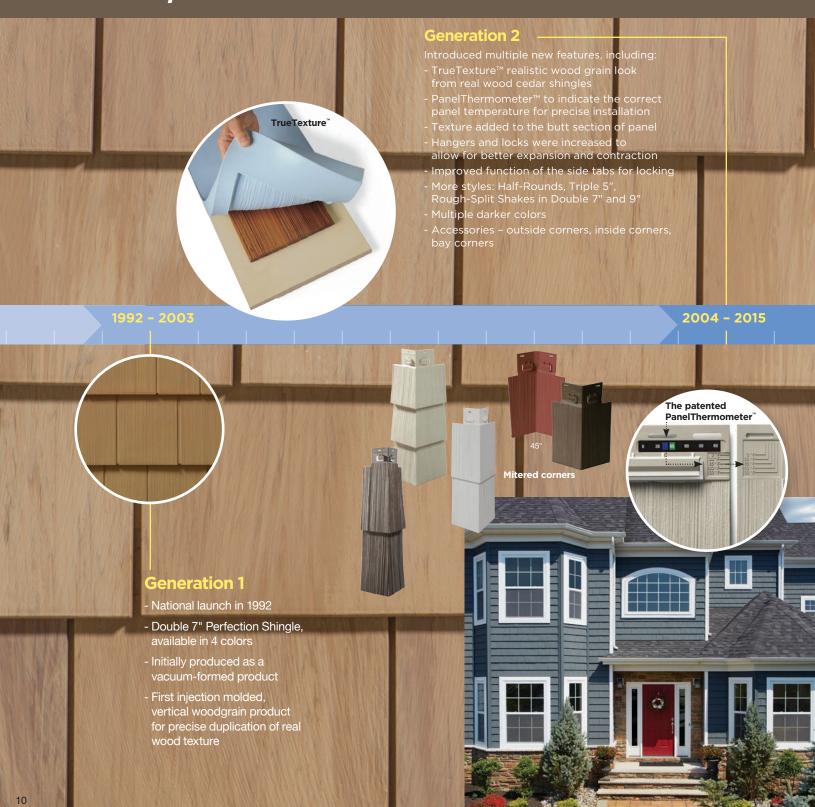

#### **TrueTexture**™

CertainTeed was the first to produce siding utilizing a direct transfer system from real cedar boards, shingles and shakes to create natural TrueTexture finishes. The look of true wood craftsmanship can be created when combined with CertainTeed's Vinyl Carpentry® and Restoration Millwork®.

#### **Installation Features**

Many engineering innovations including the PanelThermometer, HammerTapper and StudFinder make CertainTeed Siding the industry leader.