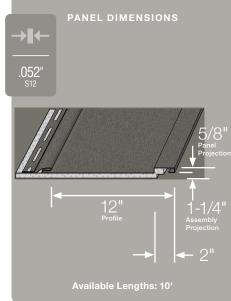

#### Panel Projection:

Identifies the full depth of a siding panel as measured from the back of the panel to the tip of the front of the panel. Deeper panel projections add rigidity to siding products while providing wider shadow lines that enhance aesthetics. This measurement is also used for proper sizing of accessories necessary to install the siding.

#### **Profiles:**

Lists the number of different profiles available within each product line. A profile is the contour or outline of a panel as viewed from the side or end. Product profiles, such as ledgestone, clapboard and dutchlap, are designed to mimic the different architectural styles of wood or stone cladding products.