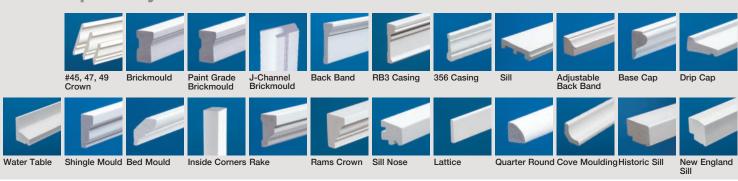

#### Icon Guide

Below you will find an explanation of each icon used for easy reference to identify and compare the many product features, benefits and specifications of the siding products offered by CertainTeed.

#### **Aesthetics**

#### Colors:

Shows the number of different colors available within each product line. The CertainTeed Siding Collection features solid colors that replicate the look of freshly painted cedar and variegated blends which provide the appearance of semi-transparent stained finish.

#### **Extended Lengths:**

Indicates products that are available in extended lengths, including 16', 20' and 25'. Longer length siding significantly reduces the number of seams when panels overlap horizontally, increasing the overall aesthetics of the wall.

#### Panel Projection:

Identifies the full depth of a siding panel as measured from the back of the panel to the tip of the front of the panel. Deeper panel projections add rigidity to siding products while providing wider shadow lines that enhance aesthetics. This measurement is also used for proper sizing of accessories necessary to install the siding.

#### **Profiles:**

Lists the number of different profiles available within each product line. A profile is the contour or outline of a panel as viewed from the side or end. Product profiles, such as ledgestone, clapboard and dutchlap, are designed to mimic the different architectural styles of wood or stone cladding products.

#### Texture:

Indicates available textures within each product line. Whether you are seeking the smooth appearance of milled cedar, authentic stone look, or one of the many TrueTexture™ woodgrains molded from real cedar boards, CertainTeed offers a wide array of architecturally authentic product textures to choose from.