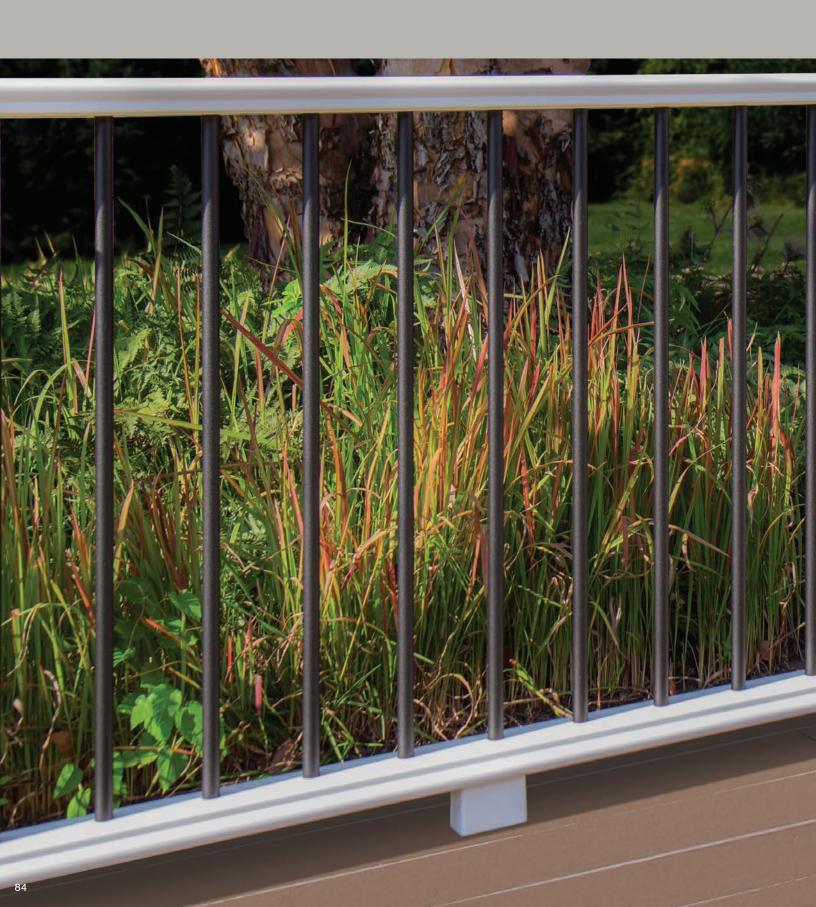

combination of all of these properties, helping you defend against moisture and the elements during construction, and preventing moisture buildup – from inside and outside the home – after cladding is applied.

 CertaWrap is available in the following roll dimensions:
 Premium 3' x 100'
 Standard 9' x 100'

 3' x 165'
 4.5' x 200'
 5' x 200'

 9' x 100'
 9' x 100'

9' x 150'

#### **CertaWrap Standard Housewrap**

CertaWrap Standard Housewrap is a coated poly woven fabric for use in housewrap applications that controls airflow through the wall and protects against outside water from penetrating the exterior of a home. It is engineered to resist water while allowing water vapor to pass through and is stabilized to resist degradation.

# **EverNew**® Oxford & Kingston Vinyl Railing Systems





Extend your living space with railings that offer both design aesthetics and performance.

Railing: Kingston in white with aluminum balusters.

#### **Details Matter**

Aluminum reinforced rails, precision-fit components and a wide variety of finishing accessories offers beautiful options and unmatched performance.



Kingston & Oxford BRACKETED Systems

Aluminum rail mount brackets provide a safe and secure metal-to-metal, rail-to-post connection for greater strength and longevity.

#### Kingston

- Classic bread-loaf rail design for both top and bottom rails.
- Available in two heights and three lengths.
- Independent tested as designated in report CCRR-0211.
- Suitable for one- and two-family dwellings and townhouses not more than three stories high.
- Lifetime limited warranty with