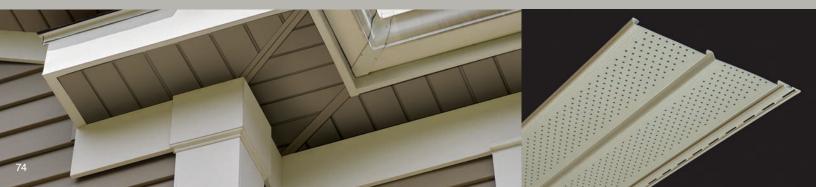

#### Soffit / Vertical Siding

| Board & Batten Vertical Siding68 |
|----------------------------------|
| Chamfer Board™ Vertical Siding70 |
| Triple 3-1/3"72                  |
| Perimeter™ Triple 3-1/3"72       |
| Beaded72                         |
| Ironmax <sup>™</sup>             |
| Universal74                      |
| Value75                          |