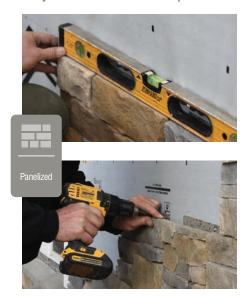

#### **Fastener Indicator:**

CertainTeed is the only siding engineered to include an integral fastener placement guide on each panel. The Patented STUDfinder™ Installation System and Cedar Impressions® fastener indicators are designed to help ensure a safe, precise installation for maximum siding performance.

#### Lock:

Designates the panel lock design of the product. CertainTeed Siding Products feature proprietary locking designs created to optimize the alignment and installation for each specific product. The special features of CertiLock<sup>TM</sup> and DuraLock<sup>®</sup> ensure that every siding panel goes on the wall straight and secure.

#### Panelized:

Each panel features an insert that functions as both rainscreen and reinforcement.

Perimeter edges are beveled to hide the substrate for a more attractive appearance.