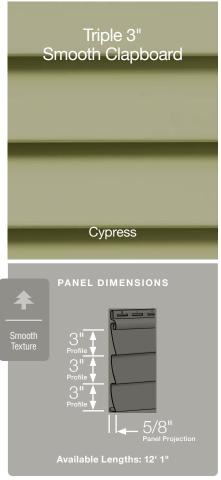

#### Panel Projection:

Identifies the full depth of a siding panel as measured from the back of the panel to the tip of the front of the panel. Deeper panel projections add rigidity to siding products while providing wider shadow lines that enhance aesthetics. This measurement is also used for proper sizing of accessories necessary to install the siding.

#### **Profiles:**

Lists the number of different profiles available within each product line. A profile is the contour or outline of a panel as viewed from the side or end. Product profiles, such as ledgestone, clapboard and dutchlap, are designed to mimic the different architectural styles of wood or stone cladding products.