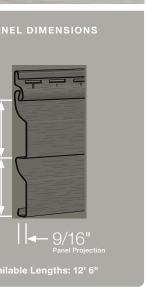

#### Panel Projection:

Identifies the full depth of a siding panel as measured from the back of the panel to the tip of the front of the panel. Deeper panel projections add rigidity to siding products while providing wider shadow lines that enhance aesthetics. This measurement is also used for proper sizing of accessories necessary to install the siding.