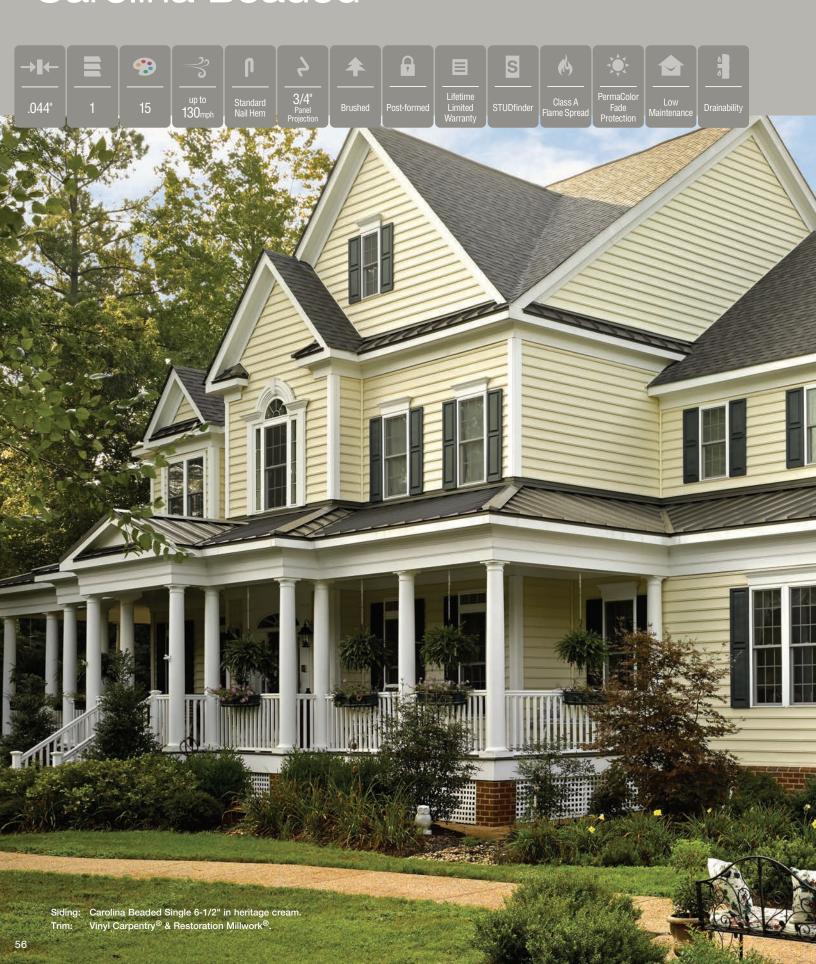

#### **Horizontal Siding**

| Monogram®/ XL                    | 48 |
|----------------------------------|----|
| Restoration Classic <sup>™</sup> | 52 |
| Carolina Beaded™                 | 56 |
| MainStreet™                      | 58 |
| Wolverine American Legend™       | 64 |
| Encore™                          | 66 |