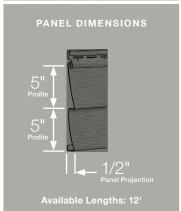

#### Panel Projection:

Identifies the full depth of a siding panel as measured from the back of the panel to the tip of the front of the panel. Deeper panel projections add rigidity to siding products while providing wider shadow lines that enhance aesthetics. This measurement is also used for proper sizing of accessories necessary to install the siding.

#### **Profiles:**

Lists the number of different profiles available within each product line. A profile is the contour or outline of a panel as viewed from the side or end. Product profiles, such as ledgestone, clapboard and dutchlap, are designed to mimic the different architectural styles of wood or stone cladding products.