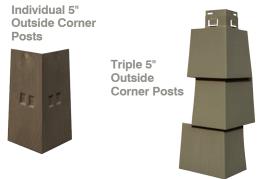

#### Lock:

Designates the panel lock design of the product. CertainTeed Siding Products feature proprietary locking designs created to optimize the alignment and installation for each specific product. The special features of CertiLock<sup>TM</sup> and DuraLock<sup>®</sup> ensure that every siding panel goes on the wall straight and secure.