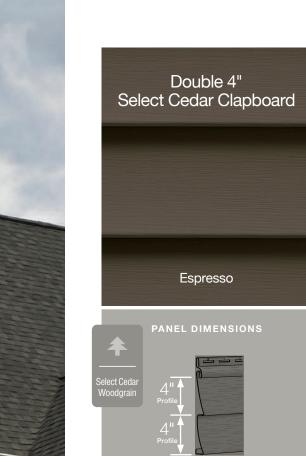

#### Panel Projection:

Identifies the full depth of a siding panel as measured from the back of the panel to the tip of the front of the panel. Deeper panel projections add rigidity to siding products while providing wider shadow lines that enhance aesthetics. This measurement is also used for proper sizing of accessories necessary to install the siding.

#### **Profiles:**

Lists the number of different profiles available within each product line. A profile is the contour or outline of a panel as viewed from the side or end. Product profiles, such as ledgestone, clapboard and dutchlap, are designed to mimic the different architectural styles of wood or stone cladding products.