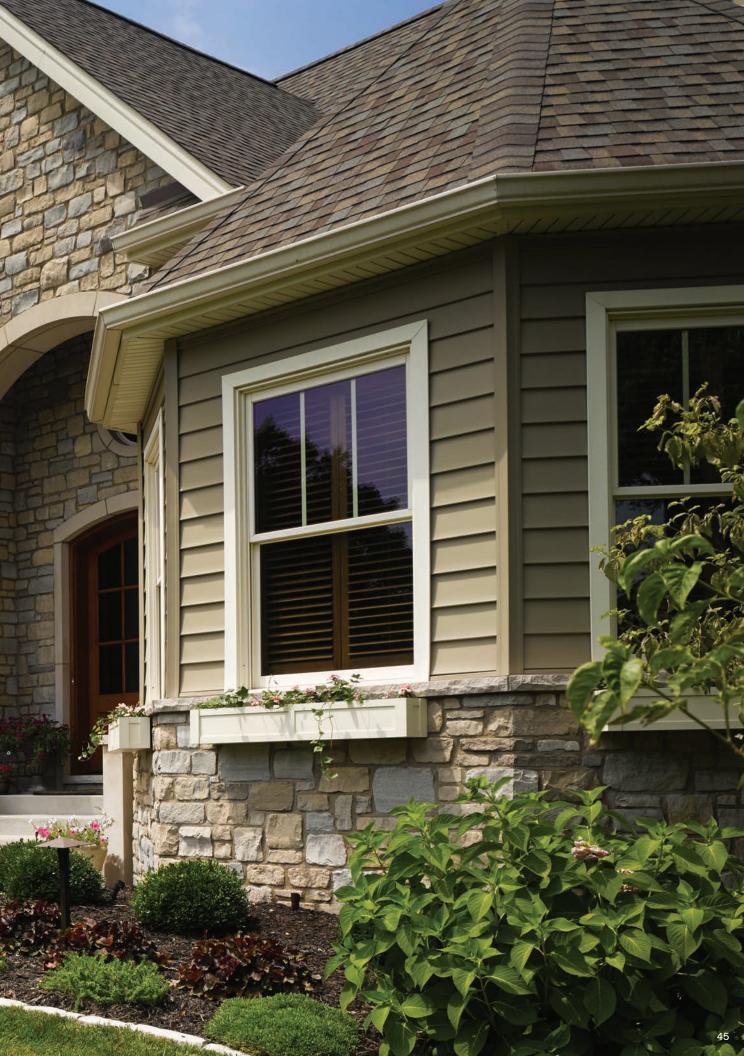

#### **Insulated Siding**

| CedarBoards™, | ′ XL | 44 |
|---------------|------|----|
|---------------|------|----|