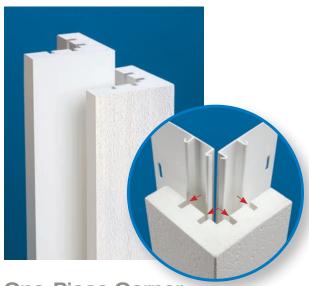

#### Perfection Shingles 3G

Introducing our next generation of Cedar Impressions: Double 7" Straight-Edge Perfection Shingles 3G, engineered with new enhancements for a more

beautiful and longer-lasting installation. With crisp, clean edges, 3G has more natural-looking features of real wood shingles and a new high-definition texture, accentuated shadow lines, tapered shingle gaps and realistic woodgrain butt edges. To improve the ease and quality of installation, 3G has a CertaLock™ continuous nail hem with EasyMeasure™ tape measure for accurate fitting, HammerTapper™ for easier positioning and SureStop™ for proper nailing. 3G's Double 7" profile provides a faster installation, too. Cedar Impressions Double 7" Straight-Edge Perfection Shingles 3G is also compatible with Cedar Impressions 7" Perfection Offset Mitered Cornerposts, which allow for naturally blended

corner posts and subtle adjustments up the walls for a better fit to a home. 3G has a wide palette of 22 colors, from deep hues to

classic shades.