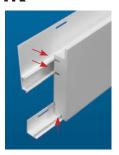

#### Perfection Shingles 3G

Introducing our next generation of Cedar Impressions: Double 7" Straight-Edge Perfection Shingles 3G, engineered with new enhancements for a more

beautiful and longer-lasting installation. With crisp, clean edges, 3G has more natural-looking features of real wood shingles and a new high-definition texture, accentuated shadow lines, tapered shingle gaps and realistic woodgrain butt edges. To improve the ease and quality of installation, 3G has a CertaLock™ continuous nail hem with EasyMeasure™ tape measure for accurate fitting, HammerTapper™ for easier positioning and SureStop™ for proper nailing. 3G's Double 7" profile provides a faster installation, too. Cedar Impressions Double 7" Straight-Edge Perfection Shingles 3G is also compatible with Cedar Impressions 7" Perfection Offset Mitered Cornerposts, which allow for naturally blended

corner posts and subtle adjustments up the walls for a better fit to a home. 3G has a wide palette of 22 colors, from deep hues to

classic shades.

#### Page 26

Realistic woodgrain butt edges

Deep tapered gaps

Weep holes (back of panel) SureStop™