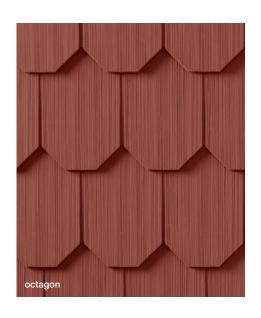

#### **Perfection Shapes**

New Cedar Impressions Perfection Shapes replicate the most popular decorative cedar shingle designs: Scallop, Octagon and Half-Cove. Turn a plain gable, entryway or bump-out into a focal point with the application of these timeless shapes. Architecturally accurate to genuine cedar shingle shapes in dimension and texture, they are engineered for long-lasting performance without the high cost of maintenance. Add subtle accents or mix and match different shapes in each course to create your own unique experience. Cedar Impressions Perfection Shapes complements the growing trend of mixing and matching siding styles, materials and colors. Available in popular classic colors, they are easily integrated with other CertainTeed vinyl siding products.