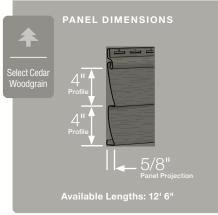

#### Panel Projection:

Identifies the full depth of a siding panel as measured from the back of the panel to the tip of the front of the panel. Deeper panel projections add rigidity to siding products while providing wider shadow lines that enhance aesthetics. This measurement is also used for proper sizing of accessories necessary to install the siding.

#### **Profiles:**

Lists the number of different profiles available within each product line. A profile is the contour or outline of a panel as viewed from the side or end. Product profiles, such as ledgestone, clapboard and dutchlap, are designed to mimic the different architectural styles of wood or stone cladding products.