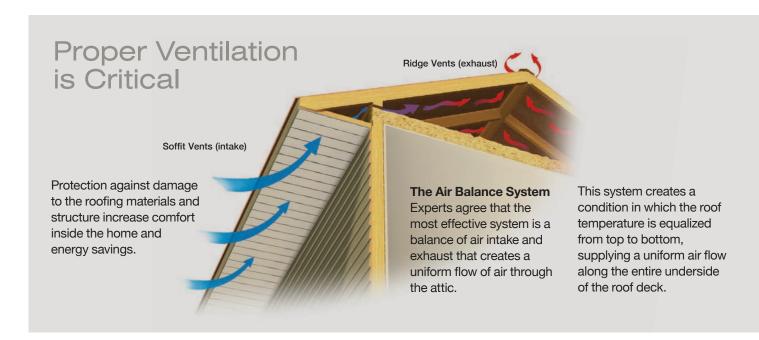

|  |
| Sterling Gray   |                                        |                                | •            |  |
| Sandstone Beige | •                                      | •                              | •            |  |
| Desert Tan      | •                                      | •                              | •            |  |
| Natural Clay    | •                                      | •                              | •            |  |
| Savannah Wicker | •                                      | •                              | •            |  |
| Snow            | •                                      | •                              | •            |  |
| Colonial White  | •                                      | •                              | •            |  |





Beaded Triple 2" in colonial white.



Triple 3-1/3" InvisiVent in colonial white.

### Ironmax™ Double 5"

Soffit & Vertical Siding

- Solid and fully vented styles
- Extra-thick .046" construction for optimum strength and flat face appearance
- Designed for vertical siding, porch ceiling and soffit applications.
- Unique post-formed lock design helps ensure secure installation
- 10 low-gloss woodgrain colors (sable brown for soffit applications only).
- 6.4 inches of net-free air per sq. ft.- fully vented



## Universal Triple 4"

Soffit & Vertical Siding

- Solid, fully vented and center vented styles. (Dimensions shown are nominal).
- Designed for vertical siding, porch ceiling and soffit applications.
- Matte finish
- Post-formed lock design helps provide secure installation.
- 2