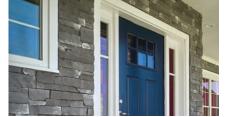

#### On Cover:

Siding: Monogram Double 5" Clapboard, Board &

Batten Single 8" and Cedar Impressions Double 7" Perfection Shingles in granite gray with STONEfaçade Ledgestone in

pocono autumn.

Trim: Vinyl Carpentry®

and Restoration Millwork®.