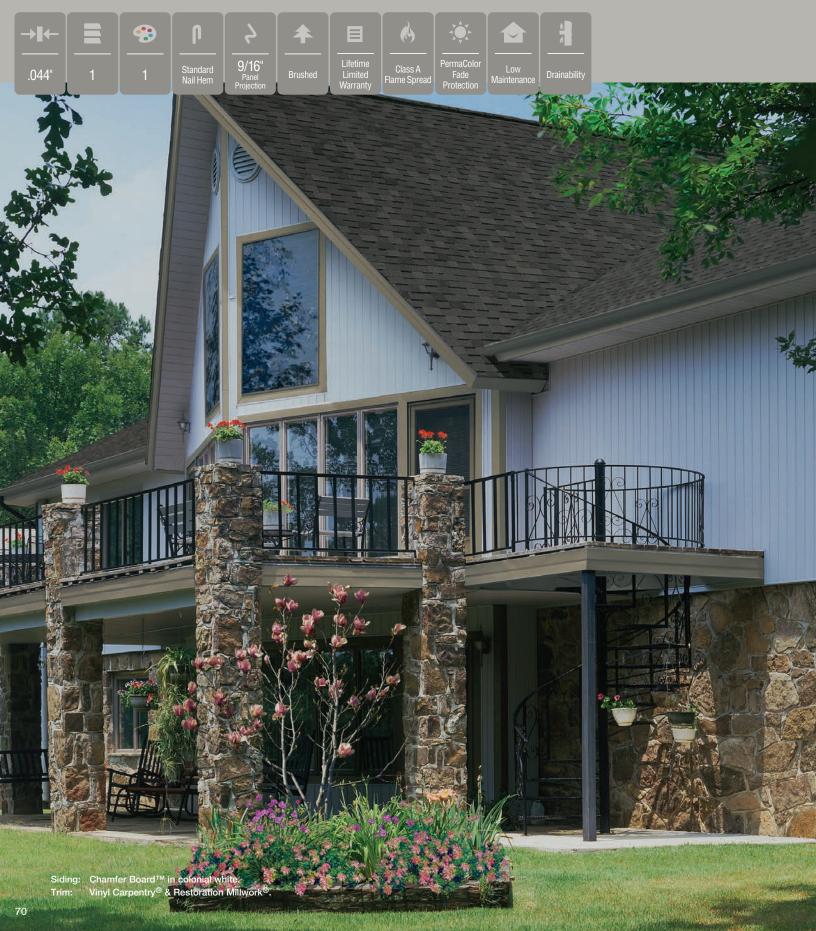

#### Soffit / Vertical Siding

| Board & Batten Vertical Siding68 |
|----------------------------------|
| Chamfer Board™ Vertical Siding70 |
| Triple 3-1/3"72                  |
| Perimeter™ Triple 3-1/3"72       |
| Beaded72                         |
| Ironmax <sup>™</sup>             |
| Universal74                      |
| Value75                          |