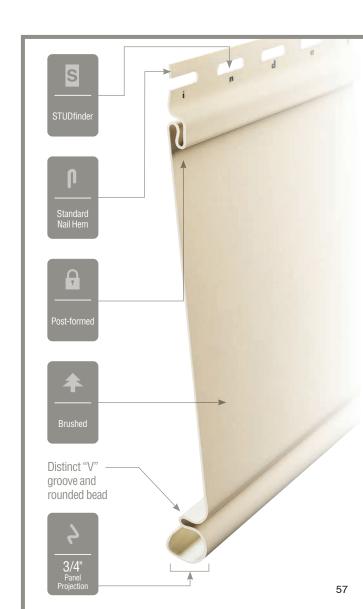

#### **Fastener Indicator:**

CertainTeed is the only siding engineered to include an integral fastener placement guide on each panel. The Patented STUDfinder™ Installation System and Cedar Impressions® fastener indicators are designed to help ensure a safe, precise installation for maximum siding performance.

#### Lock:

Designates the panel lock design of the product. CertainTeed Siding Products feature proprietary locking designs created to optimize the alignment and installation for each specific product. The special features of CertiLock<sup>TM</sup> and DuraLock<sup>®</sup> ensure that every siding panel goes on the wall straight and secure.

#### Fastening Hem Design:

Identifies the type of fastening hem design on a cladding product. Rollovers and / or reinforcing ribs are used to stiffen the nail hem of a siding panel, giving it a straighter appearance on the wall while contributing to the wind load resistance of the product.