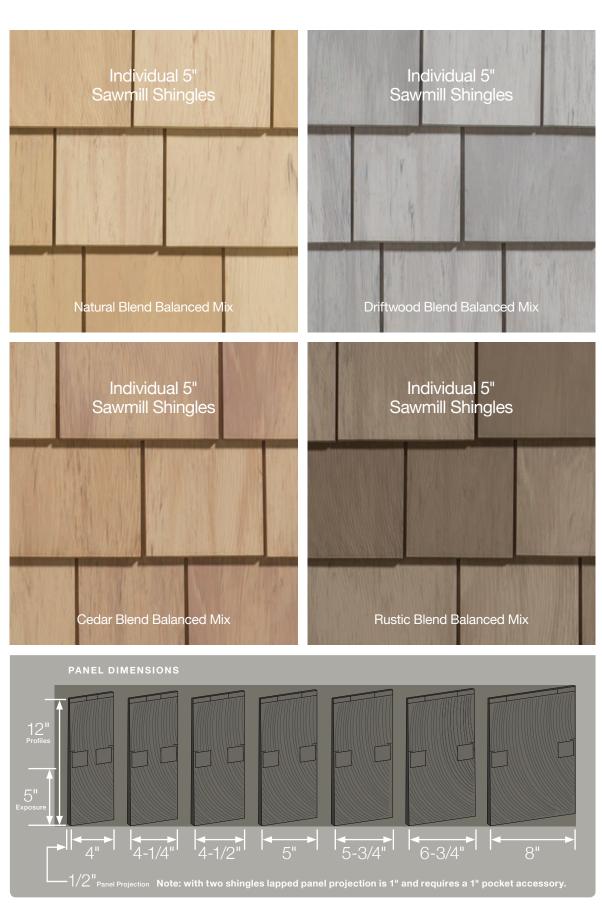

# Cedar Impressions® Sawmill Shingles

#### Recommended Trim

CertainTeed recommends the use of Restoration Millwork PVC trim for the most authentic look of genuine cedar. If you choose to use CertainTeed vinyl accessories, the following solid colors are the best comparable options: Natural Blend = Buckskin Cedar Blend = Cedar Blend Solid Driftwood Blend = Granite Gray or Charcoal Gray Rustic Blend = Sable Brown

#### Features of Cedar Impressions Individual Shingles Siding

There are seven different shingle sizes with widths varying from 4" to 8". Shingles are engraved within the staple zone. Shingles are 12" long and require 5" exposure. Installation is made simpler with these easily identifiable features marked on the front each shingle.