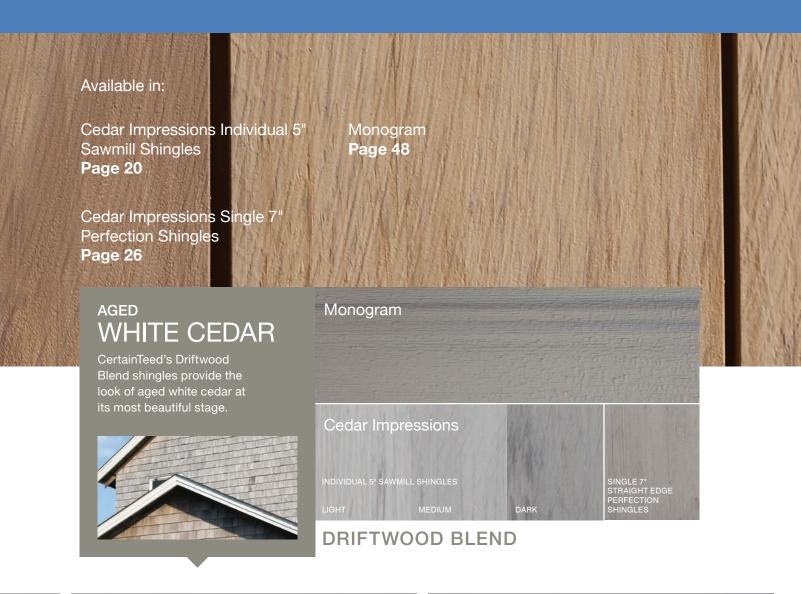

# FRESHLY CUT WHITE CEDAR

With the bright appearance of freshly cut white cedar, CertainTeed Natural Blend shingles are as close to nature as you can get.

#### Monogram

Cedar Impressions

INDIVIDUAL 5" SAWMILL SHINGLES

DARK

SINGLE 7" STRAIGHT EDGE PERFECTION SHINGLES

NATURAL BLEND

**O** YEARS

1