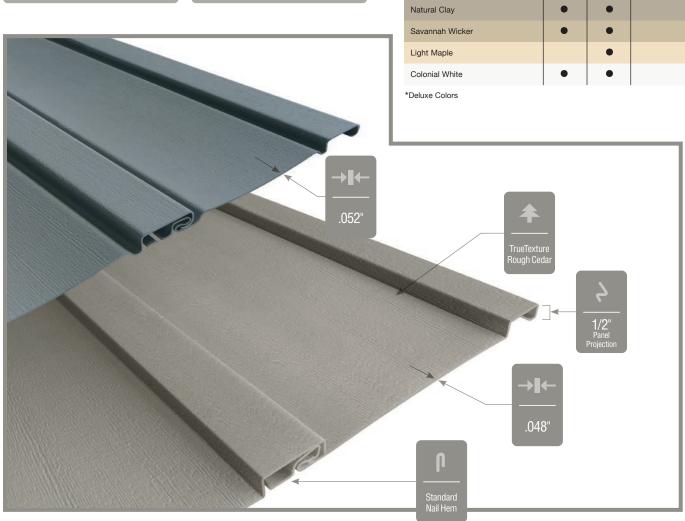

# COOLBACK COLOR TECHNOLOGY

CertainTeed continues to lead the industry by introducing CoolBack™ Technology for all CertainTeed vinyl siding and soffit panels. CoolBack's proprietary formulation is engineered to enhance panel performance.

#### **TrueTexture**™

CertainTeed was the first to produce siding utilizing a direct transfer system from real cedar boards, shingles and shakes to create natural TrueTexture finishes. The look of true wood craftsmanship can be created when combined with CertainTeed's Vinyl Carpentry® and Restoration Millwork®.

#### Panel Projection:

Identifies the full depth of a siding panel as measured from the back of the panel to the tip of the front of the panel. Deeper panel projections add rigidity to siding products while providing wider shadow lines that enhance aesthetics. This measurement is also used for proper sizing of accessories necessary to install the siding.

#### Fastening Hem Design:

Identifies the type of fastening hem design on a cladding product. Rollovers and / or reinforcing ribs are used to stiffen the nail hem of a siding panel, giving it a straighter appearance on the wall while contributing to the wind load resistance of the product.