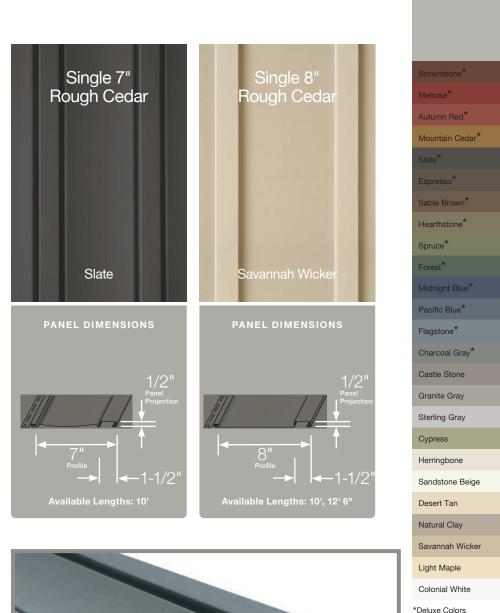

# 2020 Highlights: New Product and Color Releases

Cedar Impressions®

Single 7" Perfection Shingles

New release for Spring 2020 – 12 new long-lasting solid colors that have the look of freshly painted cedar.

Page 26

sable brown

hearthstone

pacific blue

lagstone

charcoal gray

granite gray

sterling gra

seagrass

cypress natural clay savannah wicker colonial white