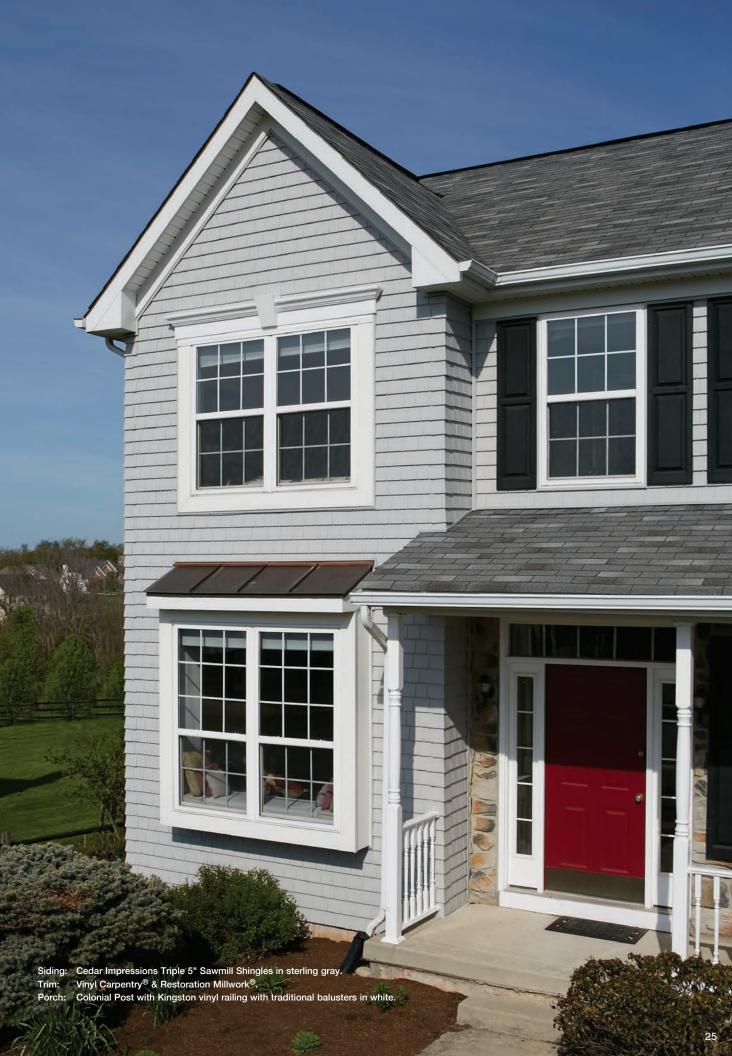

#### On Cover:

Siding: Monogram Double 5" Clapboard, Board &

Batten Single 8" and Cedar Impressions Double 7" Perfection Shingles in granite gray with STONEfaçade Ledgestone in

pocono autumn.

Trim: Vinyl Carpentry®

and Restoration Millwork®.