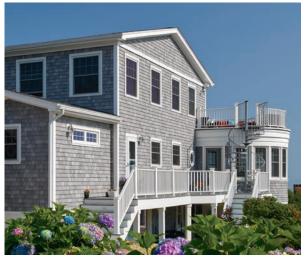

#### On Cover:

Siding: Monogram Double 5" Clapboard, Board &

Batten Single 8" and Cedar Impressions Double 7" Perfection Shingles in granite gray with STONEfaçade Ledgestone in

pocono autumn.

Trim: Vinyl Carpentry®

and Restoration Millwork®.