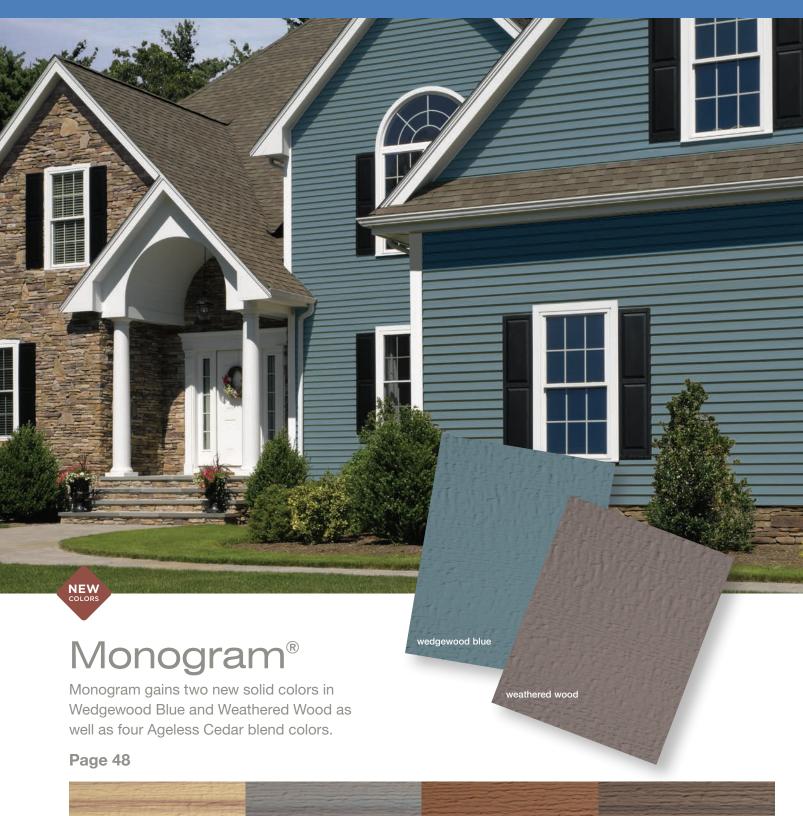

Color matching Ageless Cedar Color Blends now available in Monogram siding line. (See page 12-13 for more info.)

# Ageless Cedar Color Blends

CertainTeed's innovative Ageless Cedar Color Blends capture the appearance of natural Eastern White Cedar and Western Red Cedar at various life stages. They also enable the selection of unique, random color patterns for one-of-a-kind exterior designs. CertainTeed's Ageless Cedar Color Blends make time stand still, assuring that the shades and patterns chosen today will remain fresh and beautiful for a lifetime.