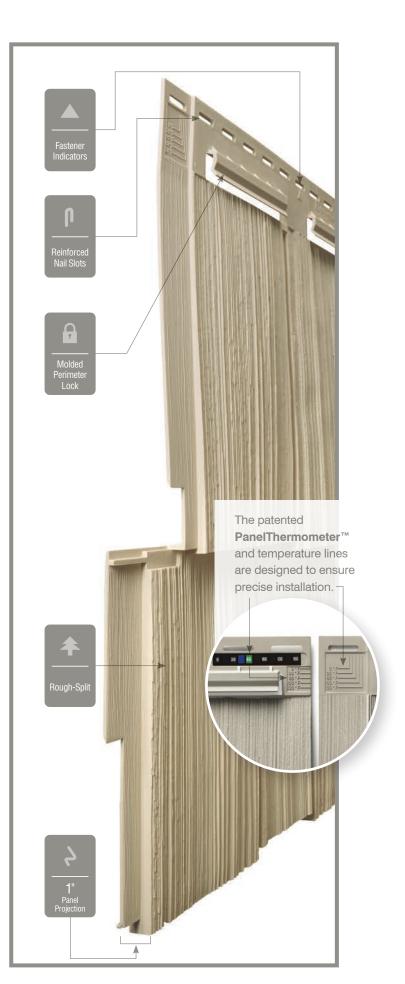

#### **Installation Features**

Many engineering innovations including the PanelThermometer, HammerTapper and StudFinder make CertainTeed Siding the industry leader.

#### **Fastener Indicator:**

CertainTeed is the only siding engineered to include an integral fastener placement guide on each panel. The Patented STUDfinder™ Installation System and Cedar Impressions® fastener indicators are designed to help ensure a safe, precise installation for maximum siding performance.

#### Lock:

Designates the panel lock design of the product. CertainTeed Siding Products feature proprietary locking designs created to optimize the alignment and installation for each specific product. The special features of CertiLock<sup>TM</sup> and DuraLock<sup>®</sup> ensure that every siding panel goes on the wall straight and secure.