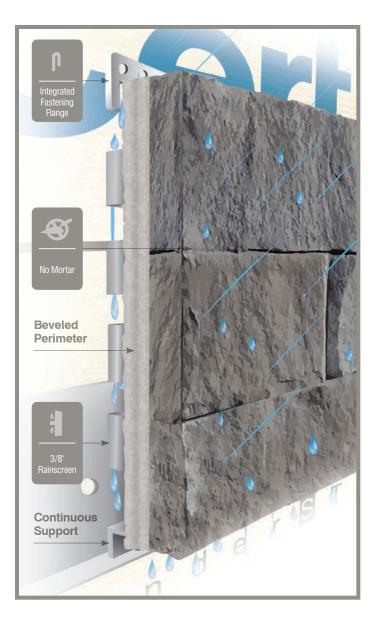

#### No Mortar:

STONEfaçade™ product does not require mortar - making installation clean, quick and easy. A no mortar installation also means special masonary skills are not required.

#### Panelized:

Each panel features an insert that functions as both rainscreen and reinforcement.

Perimeter edges are beveled to hide the substrate for a more attractive appearance.

#### **Drainability / Moisture Resistance:**

Product technology eliminates the common problem of moisture accumulation in wall cavities through the use of innovative materials, rainscreens, weep holes or open designs.