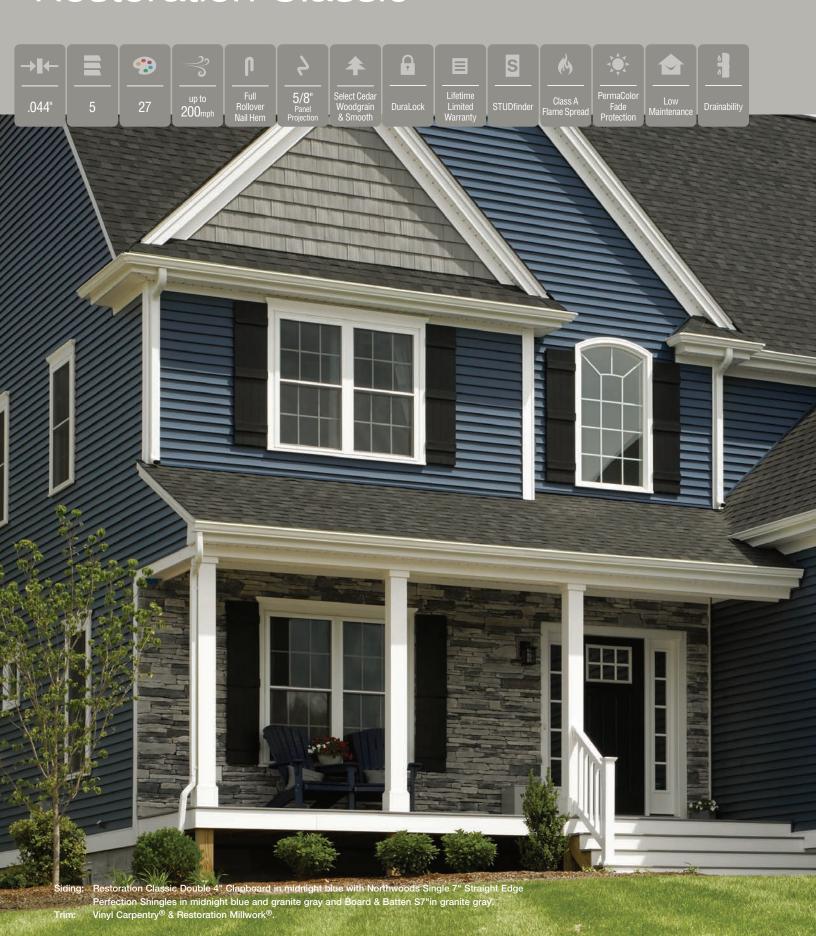

#### On Cover:

Siding: Monogram Double 5" Clapboard, Board &

Batten Single 8" and Cedar Impressions Double 7" Perfection Shingles in granite gray with STONEfaçade Ledgestone in

pocono autumn.

Trim: Vinyl Carpentry®

and Restoration Millwork®.