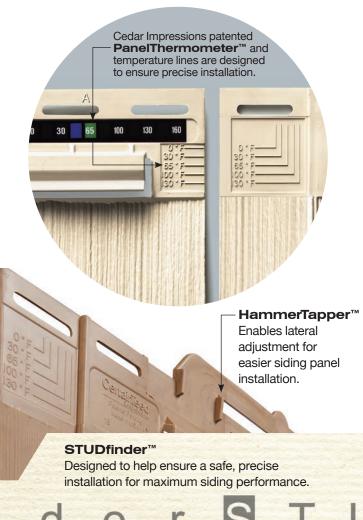

#### **Installation Features**

Many engineering innovations including the PanelThermometer, HammerTapper and StudFinder make CertainTeed Siding the industry leader.

#### **Fastener Indicator:**

CertainTeed is the only siding engineered to include an integral fastener placement guide on each panel. The Patented STUDfinder™ Installation System and Cedar Impressions® fastener indicators are designed to help ensure a safe, precise installation for maximum siding performance.