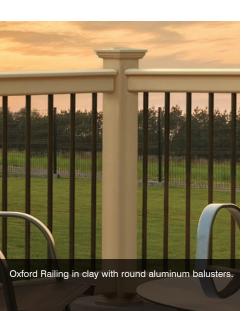

**EverView**® The easy mix-and-match EverNew® railing Tool. Try out railing and baluster combinations by choosing from an industry leading palette of colors and products, then finish it off beautifully with your choice of caps and lights.