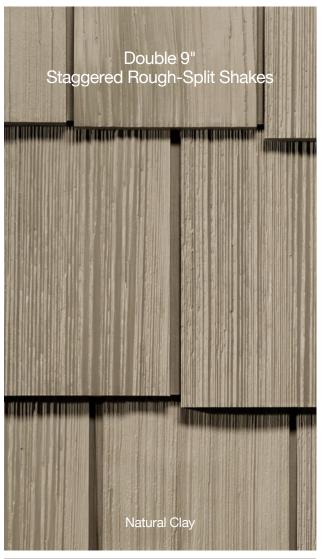

#### **Shakes & Shingles**

| Cedar Impressions® Sawmill Shingles                    | .20 |
|--------------------------------------------------------|-----|
| Cedar Impressions® Perfection Shingles                 | .26 |
| Cedar Impressions®<br>Rough-Split Shakes               | .32 |
| Northwoods® Perfection Shingles and Rough-Split Shakes | .36 |