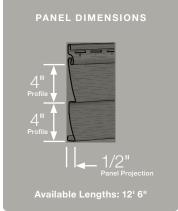

#### Panel Projection:

Identifies the full depth of a siding panel as measured from the back of the panel to the tip of the front of the panel. Deeper panel projections add rigidity to siding products while providing wider shadow lines that enhance aesthetics. This measurement is also used for proper sizing of accessories necessary to install the siding.