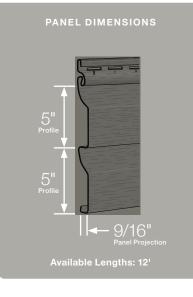

#### Panel Projection:

Identifies the full depth of a siding panel as measured from the back of the panel to the tip of the front of the panel. Deeper panel projections add rigidity to siding products while providing wider shadow lines that enhance aesthetics. This measurement is also used for proper sizing of accessories necessary to install the siding.

#### **Profiles:**

Lists the number of different profiles available within each product line. A profile is the contour or outline of a panel as viewed from the side or end. Product profiles, such as ledgestone, clapboard and dutchlap, are designed to mimic the different architectural styles of wood or stone cladding products.