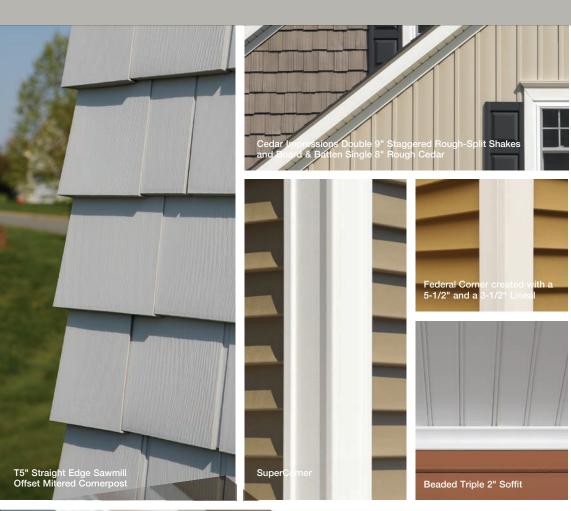

#### **Shakes & Shingles**

| Cedar Impressions® Sawmill Shingles                    | .20 |
|--------------------------------------------------------|-----|
| Cedar Impressions® Perfection Shingles                 | .26 |
| Cedar Impressions®<br>Rough-Split Shakes               | .32 |
| Northwoods® Perfection Shingles and Rough-Split Shakes | .36 |

#### Soffit / Vertical Siding

| Board & Batten Vertical Siding68 |
|----------------------------------|
| Chamfer Board™ Vertical Siding70 |
| Triple 3-1/3"72                  |
| Perimeter™ Triple 3-1/3"72       |
| Beaded72                         |
| Ironmax <sup>™</sup>             |
| Universal74                      |
| Value75                          |

#### Trim

| Restoration Millwork® | 78 |
|-----------------------|----|
| Finishing Touches     | 80 |
| Underlayment          |    |
|                       | 82 |

Vinyl Carpentry®......76