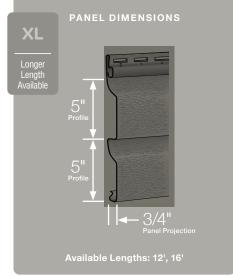

#### Panel Projection:

Identifies the full depth of a siding panel as measured from the back of the panel to the tip of the front of the panel. Deeper panel projections add rigidity to siding products while providing wider shadow lines that enhance aesthetics. This measurement is also used for proper sizing of accessories necessary to install the siding.

#### **Profiles:**

Lists the number of different profiles available within each product line. A profile is the contour or outline of a panel as viewed from the side or end. Product profiles, such as ledgestone, clapboard and dutchlap, are designed to mimic the different architectural styles of wood or stone cladding products.