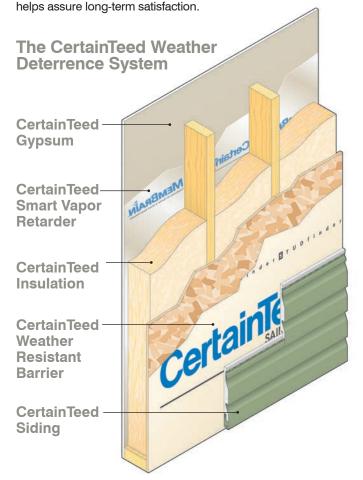

#### **Drainability / Moisture Resistance:**

Product technology eliminates the common problem of moisture accumulation in wall cavities through the use of innovative materials, rainscreens, weep holes or open designs.