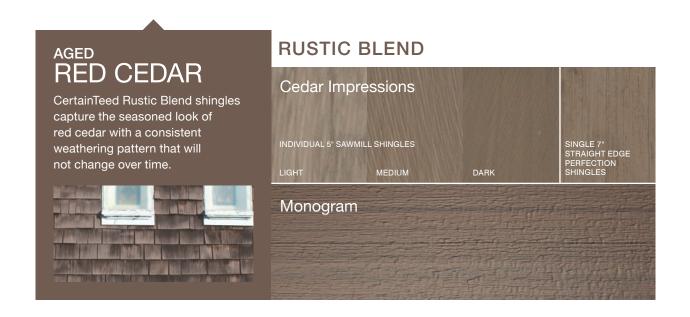

# FRESHLY CUT RED CEDAR

Through Ageless Cedar color technology, CertainTeed Cedar Blend shingles provides the deep, warm tones of freshly cut red cedar.

#### **CEDAR BLEND**

Cedar Impressions

INDIVIDUAL 5" SAWMILL SHINGLES

GHT ME

DARK

SINGLE 7" STRAIGHT EDGE PERFECTION SHINGLES

Monogram