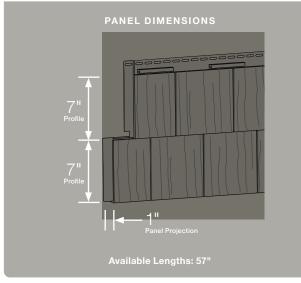

#### **Shakes & Shingles**

| Cedar Impressions® Sawmill Shingles                    | .20 |
|--------------------------------------------------------|-----|
| Cedar Impressions® Perfection Shingles                 | .26 |
| Cedar Impressions®<br>Rough-Split Shakes               | .32 |
| Northwoods® Perfection Shingles and Rough-Split Shakes | .36 |

#### Panel Projection:

Identifies the full depth of a siding panel as measured from the back of the panel to the tip of the front of the panel. Deeper panel projections add rigidity to siding products while providing wider shadow lines that enhance aesthetics. This measurement is also used for proper sizing of accessories necessary to install the siding.