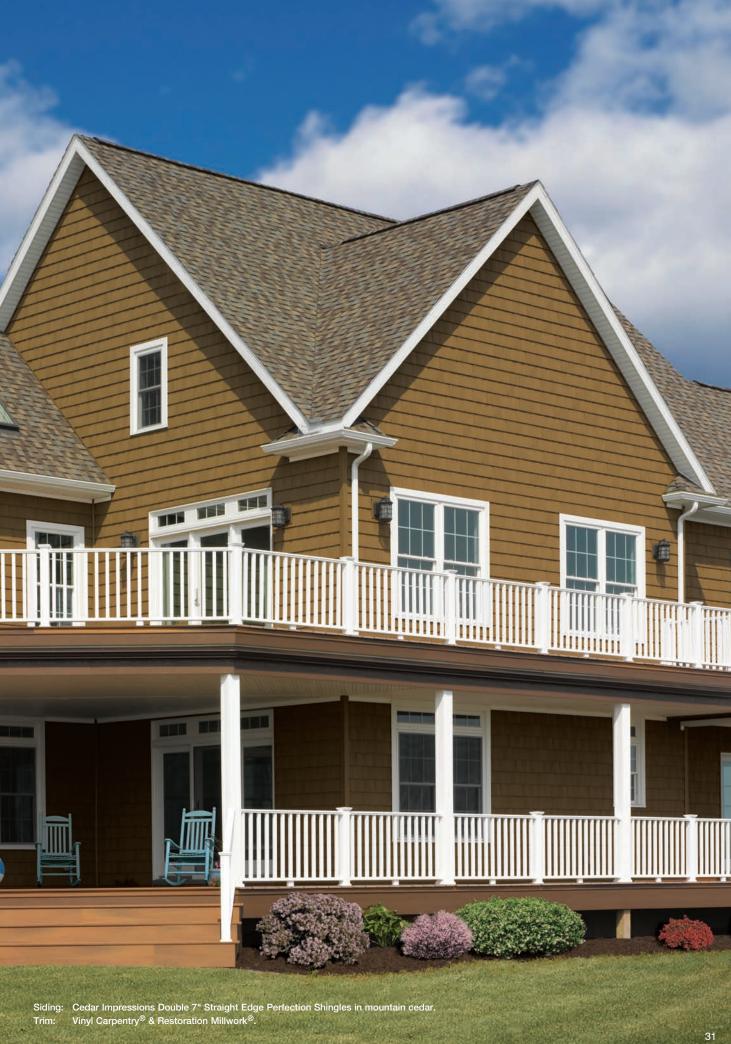

#### On Cover:

Siding: Monogram Double 5" Clapboard, Board &

Batten Single 8" and Cedar Impressions Double 7" Perfection Shingles in granite gray with STONEfaçade Ledgestone in

pocono autumn.

Trim: Vinyl Carpentry®

and Restoration Millwork®.