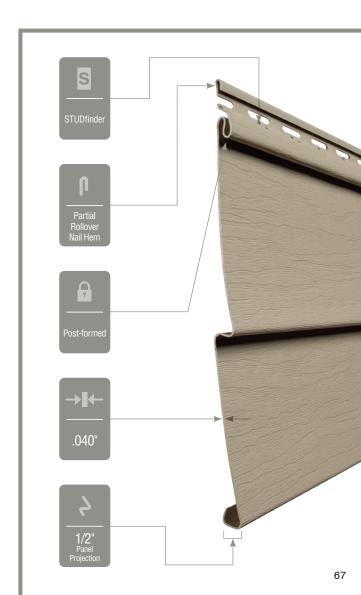

#### **Fastener Indicator:**

CertainTeed is the only siding engineered to include an integral fastener placement guide on each panel. The Patented STUDfinder™ Installation System and Cedar Impressions® fastener indicators are designed to help ensure a safe, precise installation for maximum siding performance.

#### Lock:

Designates the panel lock design of the product. CertainTeed Siding Products feature proprietary locking designs created to optimize the alignment and installation for each specific product. The special features of CertiLock<sup>TM</sup> and DuraLock<sup>®</sup> ensure that every siding panel goes on the wall straight and secure.

#### Fastening Hem Design:

Identifies the type of fastening hem design on a cladding product. Rollovers and / or reinforcing ribs are used to stiffen the nail hem of a siding panel, giving it a straighter appearance on the wall while contributing to the wind load resistance of the product.

#### Panel Thickness:

Defines the average thickness or gauge of a siding panel which is an important element of siding quality. Thicker panels look straighter on the wall, are more durable, and hold up against impacts and high winds. CertainTeed siding products are regularly audited by Architectural Testing, Inc. to ensure they meet or exceed ASTM standards for vinyl siding.

#### Panel Projection:

Identifies the full depth of a siding panel as measured from the back of the panel to the tip of the front of the panel. Deeper panel projections add rigidity to siding products while providing wider shadow lines that enhance aesthetics. This measurement is also used for proper sizing of accessories necessary to install the siding.