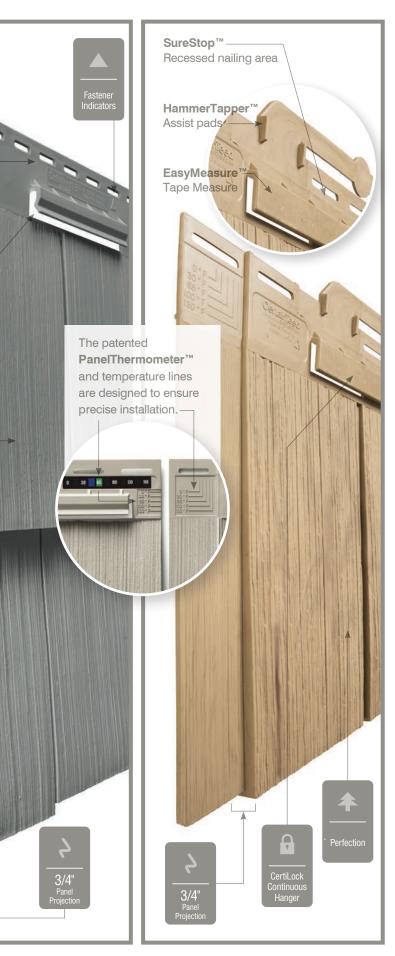

#### Perfection Shingles 3G

Introducing our next generation of Cedar Impressions: Double 7" Straight-Edge Perfection Shingles 3G, engineered with new enhancements for a more

beautiful and longer-lasting installation. With crisp, clean edges, 3G has more natural-looking features of real wood shingles and a new high-definition texture, accentuated shadow lines, tapered shingle gaps and realistic woodgrain butt edges. To improve the ease and quality of installation, 3G has a CertaLock™ continuous nail hem with EasyMeasure™ tape measure for accurate fitting, HammerTapper™ for easier positioning and SureStop™ for proper nailing. 3G's Double 7" profile provides a faster installation, too. Cedar Impressions Double 7" Straight-Edge Perfection Shingles 3G is also compatible with Cedar Impressions 7" Perfection Offset Mitered Cornerposts, which allow for naturally blended

corner posts and subtle adjustments up the walls for a better fit to a home. 3G has a wide palette of 22 colors, from deep hues to

classic shades.

#### Page 26

Realistic woodgrain butt edges

Deep tapered gaps

Weep holes (back of panel) SureStop™