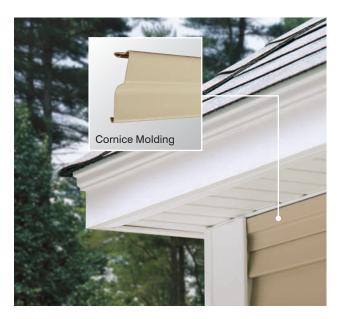

#### Trim

| Restoration Millwork® | 78 |
|-----------------------|----|
| Finishing Touches     | 80 |
| Underlayment          |    |
|                       | 82 |

Vinyl Carpentry®......76