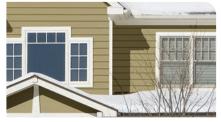

#### On Cover:

Siding: Monogram Double 5" Clapboard, Board &

Batten Single 8" and Cedar Impressions Double 7" Perfection Shingles in granite gray with STONEfaçade Ledgestone in

pocono autumn.

Trim: Vinyl Carpentry®

and Restoration Millwork®.