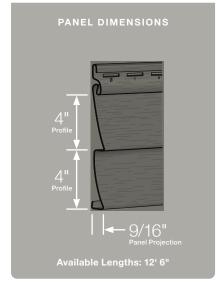

#### Panel Projection:

Identifies the full depth of a siding panel as measured from the back of the panel to the tip of the front of the panel. Deeper panel projections add rigidity to siding products while providing wider shadow lines that enhance aesthetics. This measurement is also used for proper sizing of accessories necessary to install the siding.

#### **Profiles:**

Lists the number of different profiles available within each product line. A profile is the contour or outline of a panel as viewed from the side or end. Product profiles, such as ledgestone, clapboard and dutchlap, are designed to mimic the different architectural styles of wood or stone cladding products.