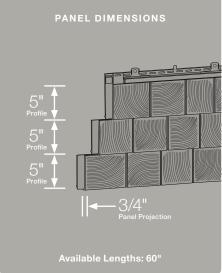

#### Panel Projection:

Identifies the full depth of a siding panel as measured from the back of the panel to the tip of the front of the panel. Deeper panel projections add rigidity to siding products while providing wider shadow lines that enhance aesthetics. This measurement is also used for proper sizing of accessories necessary to install the siding.

#### **Profiles:**

Lists the number of different profiles available within each product line. A profile is the contour or outline of a panel as viewed from the side or end. Product profiles, such as ledgestone, clapboard and dutchlap, are designed to mimic the different architectural styles of wood or stone cladding products.