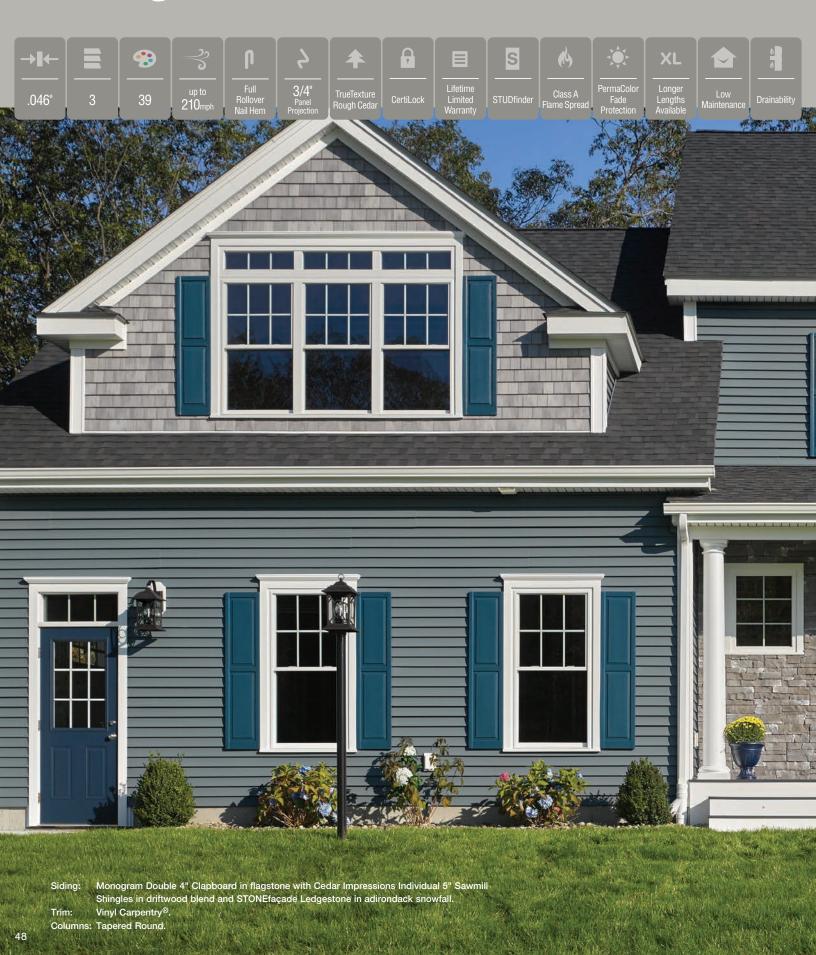

For examples visit pages 20-35, 40-47, 52-57, 78-79.

CertainTeed's color palette simplifies the task of combining siding and roofing with other facets of the overall design, like decking and fence, to create a cohesive look. From warm and inviting to cool and fresh, there are color palettes to satisfy every preference. Backed by PermaColor<sup>TM</sup> Lifetime Fade Protection, our products deliver the virtually maintenance-free performance your customers expect.

For examples visit pages 20-35, 48-55, 68-69, 74-75.