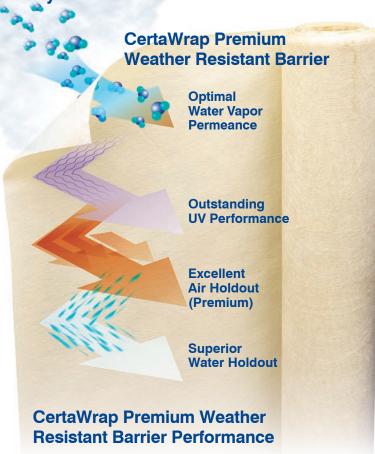

#### **Drainability / Moisture Resistance:**

Product technology eliminates the common problem of moisture accumulation in wall cavities through the use of innovative materials, rainscreens, weep holes or open designs.