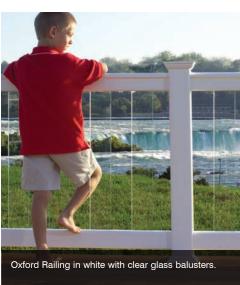

**EverView**® The easy mix-and-match EverNew® railing Tool. Try out railing and baluster combinations by choosing from an industry leading palette of colors and products, then finish it off beautifully with your choice of caps and lights.