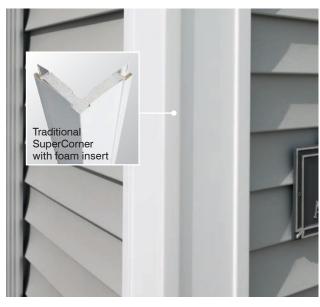

#### Lock:

Designates the panel lock design of the product. CertainTeed Siding Products feature proprietary locking designs created to optimize the alignment and installation for each specific product. The special features of CertiLock<sup>TM</sup> and DuraLock<sup>®</sup> ensure that every siding panel goes on the wall straight and secure.