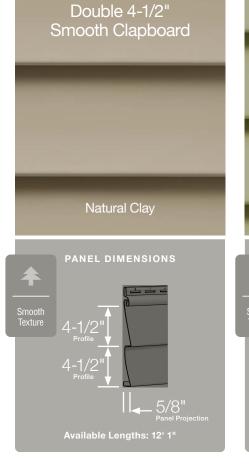

#### Panel Projection:

Identifies the full depth of a siding panel as measured from the back of the panel to the tip of the front of the panel. Deeper panel projections add rigidity to siding products while providing wider shadow lines that enhance aesthetics. This measurement is also used for proper sizing of accessories necessary to install the siding.

#### **Profiles:**

Lists the number of different profiles available within each product line. A profile is the contour or outline of a panel as viewed from the side or end. Product profiles, such as ledgestone, clapboard and dutchlap, are designed to mimic the different architectural styles of wood or stone cladding products.