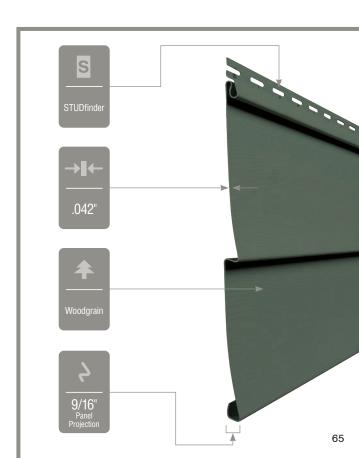

#### **Fastener Indicator:**

CertainTeed is the only siding engineered to include an integral fastener placement guide on each panel. The Patented STUDfinder™ Installation System and Cedar Impressions® fastener indicators are designed to help ensure a safe, precise installation for maximum siding performance.

#### Lock:

Designates the panel lock design of the product. CertainTeed Siding Products feature proprietary locking designs created to optimize the alignment and installation for each specific product. The special features of CertiLock<sup>TM</sup> and DuraLock<sup>®</sup> ensure that every siding panel goes on the wall straight and secure.

#### Panel Projection:

Identifies the full depth of a siding panel as measured from the back of the panel to the tip of the front of the panel. Deeper panel projections add rigidity to siding products while providing wider shadow lines that enhance aesthetics. This measurement is also used for proper sizing of accessories necessary to install the siding.

#### Texture:

Indicates available textures within each product line. Whether you are seeking the smooth appearance of milled cedar, authentic stone look, or one of the many TrueTexture™ woodgrains molded from real cedar boards, CertainTeed offers a wide array of architecturally authentic product textures to choose from.