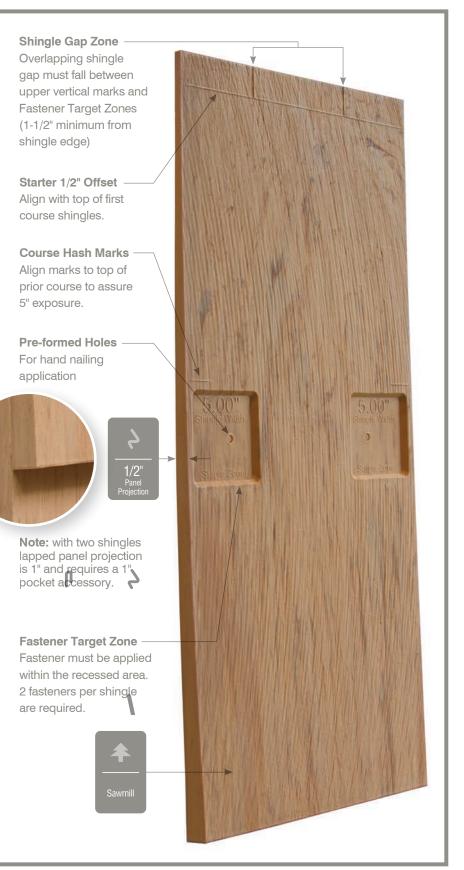

#### Features of Cedar Impressions Individual Shingles Siding

There are seven different shingle sizes with widths varying from 4" to 8". Shingles are engraved within the staple zone. Shingles are 12" long and require 5" exposure. Installation is made simpler with these easily identifiable features marked on the front each shingle.