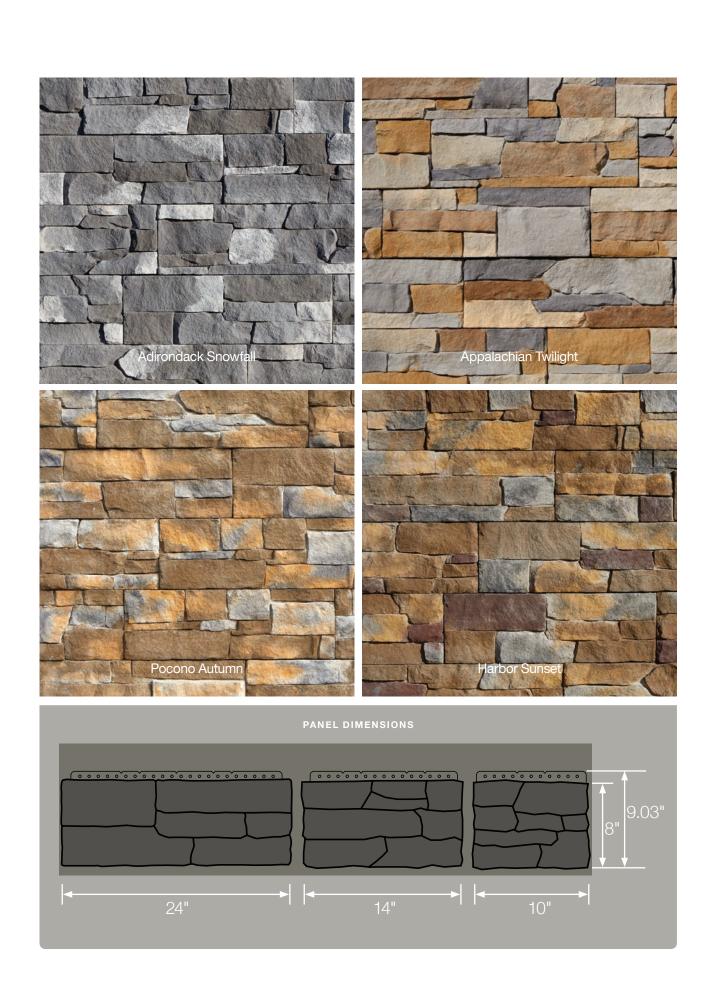

#### Stone Veneer

| STONFfacade™ | 40 |
|--------------|----|

#### No Mortar:

STONEfaçade™ product does not require mortar - making installation clean, quick and easy. A no mortar installation also means special masonary skills are not required.

#### Panelized:

Each panel features an insert that functions as both rainscreen and reinforcement.

Perimeter edges are beveled to hide the substrate for a more attractive appearance.