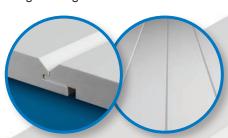

#### Manced TRIM LINE

INspired designs that enhance aesthetics. INnovative engineering that improves performance. INtegral components that speed installation. That's the power and promise of the INhanced® Trim Line from Restoration Millwork.

#### **TrueTexture**™

CertainTeed was the first to produce siding utilizing a direct transfer system from real cedar boards, shingles and shakes to create natural TrueTexture finishes. The look of true wood craftsmanship can be created when combined with CertainTeed's Vinyl Carpentry® and Restoration Millwork®.