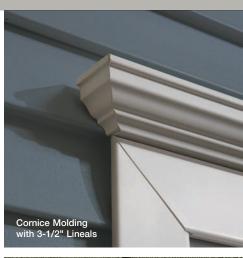

#### Manced TRIM LINE

INspired designs that enhance aesthetics. INnovative engineering that improves performance. INtegral components that speed installation. That's the power and promise of the INhanced® Trim Line from Restoration Millwork.

#### **TrueTexture**™

CertainTeed was the first to produce siding utilizing a direct transfer system from real cedar boards, shingles and shakes to create natural TrueTexture finishes. The look of true wood craftsmanship can be created when combined with CertainTeed's Vinyl Carpentry® and Restoration Millwork®.