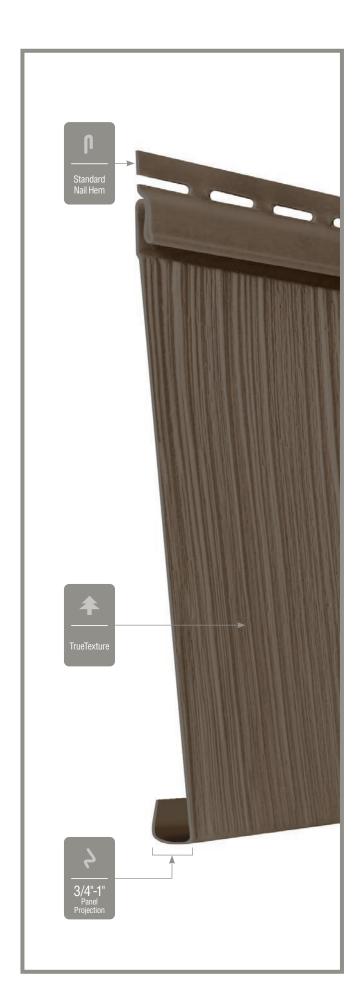

#### **TrueTexture**™

CertainTeed was the first to produce siding utilizing a direct transfer system from real cedar boards, shingles and shakes to create natural TrueTexture finishes. The look of true wood craftsmanship can be created when combined with CertainTeed's Vinyl Carpentry® and Restoration Millwork®.

#### Panel Projection:

Identifies the full depth of a siding panel as measured from the back of the panel to the tip of the front of the panel. Deeper panel projections add rigidity to siding products while providing wider shadow lines that enhance aesthetics. This measurement is also used for proper sizing of accessories necessary to install the siding.

#### Lock:

Designates the panel lock design of the product. CertainTeed Siding Products feature proprietary locking designs created to optimize the alignment and installation for each specific product. The special features of CertiLock<sup>TM</sup> and DuraLock<sup>®</sup> ensure that every siding panel goes on the wall straight and secure.