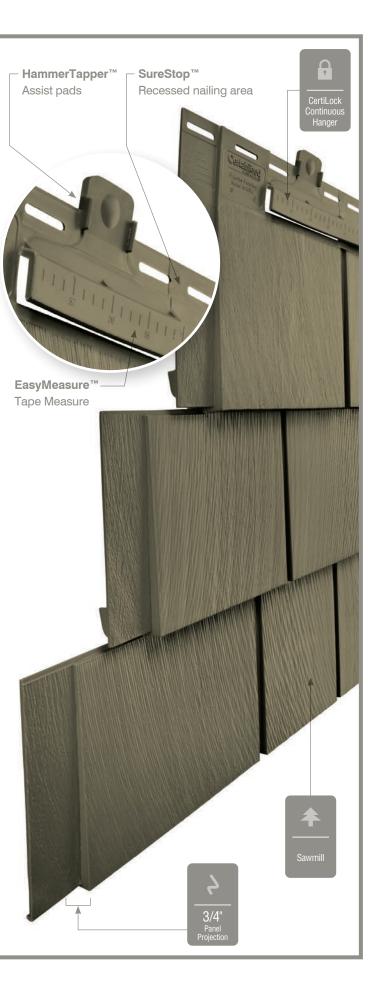

#### Perfection Shingles 3G

Introducing our next generation of Cedar Impressions: Double 7" Straight-Edge Perfection Shingles 3G, engineered with new enhancements for a more

beautiful and longer-lasting installation. With crisp, clean edges, 3G has more natural-looking features of real wood shingles and a new high-definition texture, accentuated shadow lines, tapered shingle gaps and realistic woodgrain butt edges. To improve the ease and quality of installation, 3G has a CertaLock™ continuous nail hem with EasyMeasure™ tape measure for accurate fitting, HammerTapper™ for easier positioning and SureStop™ for proper nailing. 3G's Double 7" profile provides a faster installation, too. Cedar Impressions Double 7" Straight-Edge Perfection Shingles 3G is also compatible with Cedar Impressions 7" Perfection Offset Mitered Cornerposts, which allow for naturally blended

corner posts and subtle adjustments up the walls for a better fit to a home. 3G has a wide palette of 22 colors, from deep hues to

classic shades.

#### Page 26

Realistic woodgrain butt edges

Deep tapered gaps

Weep holes (back of panel) SureStop™

#### **Fastener Indicator:**

CertainTeed is the only siding engineered to include an integral fastener placement guide on each panel. The Patented STUDfinder™ Installation System and Cedar Impressions® fastener indicators are designed to help ensure a safe, precise installation for maximum siding performance.

#### Lock:

Designates the panel lock design of the product. CertainTeed Siding Products feature proprietary locking designs created to optimize the alignment and installation for each specific product. The special features of CertiLock<sup>TM</sup> and DuraLock<sup>®</sup> ensure that every siding panel goes on the wall straight and secure.