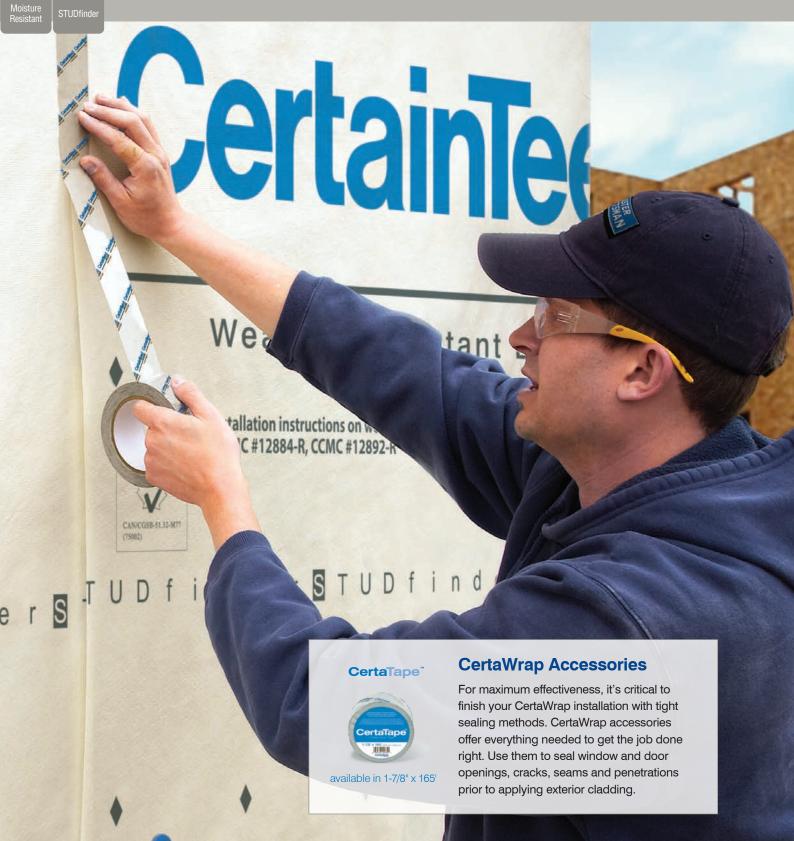

#### **Fastener Indicator:**

CertainTeed is the only siding engineered to include an integral fastener placement guide on each panel. The Patented STUDfinder™ Installation System and Cedar Impressions® fastener indicators are designed to help ensure a safe, precise installation for maximum siding performance.