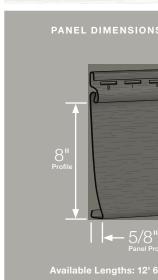

#### Panel Projection:

Identifies the full depth of a siding panel as measured from the back of the panel to the tip of the front of the panel. Deeper panel projections add rigidity to siding products while providing wider shadow lines that enhance aesthetics. This measurement is also used for proper sizing of accessories necessary to install the siding.

#### **Profiles:**

Lists the number of different profiles available within each product line. A profile is the contour or outline of a panel as viewed from the side or end. Product profiles, such as ledgestone, clapboard and dutchlap, are designed to mimic the different architectural styles of wood or stone cladding products.