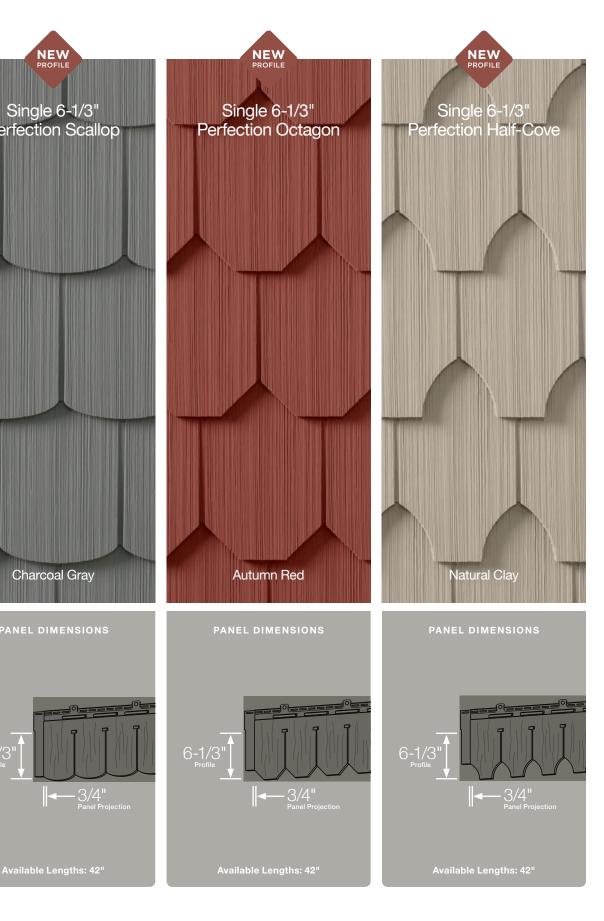

### Cedar Impressions® NEW PROFILES

#### **Perfection Shapes**

New Cedar Impressions Perfection Shapes replicate the most popular decorative cedar shingle designs: Scallop, Octagon and Half-Cove. Turn a plain gable, entryway or bump-out into a focal point with the application of these timeless shapes. Architecturally accurate to genuine cedar shingle shapes in dimension and texture, they are engineered for long-lasting performance without the high cost of maintenance. Add subtle accents or mix and match different shapes in each course to create your own unique experience. Cedar Impressions Perfection Shapes complements the growing trend of mixing and matching siding styles, materials and colors. Available in popular classic colors, they are easily integrated with other CertainTeed vinyl siding products.

Page 26