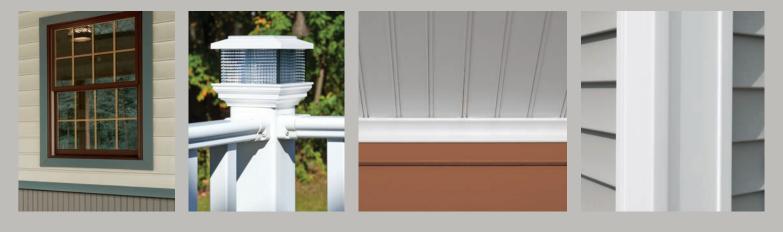

#### Colors:

Shows the number of different colors available within each product line. The CertainTeed Siding Collection features solid colors that replicate the look of freshly painted cedar and variegated blends which provide the appearance of semi-transparent stained finish.

#### **Extended Lengths:**

Indicates products that are available in extended lengths, including 16', 20' and 25'. Longer length siding significantly reduces the number of seams when panels overlap horizontally, increasing the overall aesthetics of the wall.

#### Panel Projection:

Identifies the full depth of a siding panel as measured from the back of the panel to the tip of the front of the panel. Deeper panel projections add rigidity to siding products while providing wider shadow lines that enhance aesthetics. This measurement is also used for proper sizing of accessories necessary to install the siding.

#### **Profiles:**

Lists the number of different profiles available within each product line. A profile is the contour or outline of a panel as viewed from the side or end. Product profiles, such as ledgestone, clapboard and dutchlap, are designed to mimic the different architectural styles of wood or stone cladding products.

#### Texture:

Indicates available textures within each product line. Whether you are seeking the smooth appearance of milled cedar, authentic stone look, or one of the many TrueTexture™ woodgrains molded from real cedar boards, CertainTeed offers a wide array of architecturally authentic product textures to choose from.