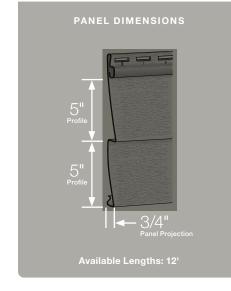

#### Panel Projection:

Identifies the full depth of a siding panel as measured from the back of the panel to the tip of the front of the panel. Deeper panel projections add rigidity to siding products while providing wider shadow lines that enhance aesthetics. This measurement is also used for proper sizing of accessories necessary to install the siding.

#### **Profiles:**

Lists the number of different profiles available within each product line. A profile is the contour or outline of a panel as viewed from the side or end. Product profiles, such as ledgestone, clapboard and dutchlap, are designed to mimic the different architectural styles of wood or stone cladding products.