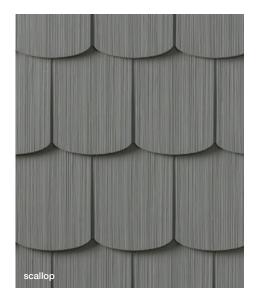

#### **Perfection Shapes**

New Cedar Impressions Perfection Shapes replicate the most popular decorative cedar shingle designs: Scallop, Octagon and Half-Cove. Turn a plain gable, entryway or bump-out into a focal point with the application of these timeless shapes. Architecturally accurate to genuine cedar shingle shapes in dimension and texture, they are engineered for long-lasting performance without the high cost of maintenance. Add subtle accents or mix and match different shapes in each course to create your own unique experience. Cedar Impressions Perfection Shapes complements the growing trend of mixing and matching siding styles, materials and colors. Available in popular classic colors, they are easily integrated with other CertainTeed vinyl siding products.