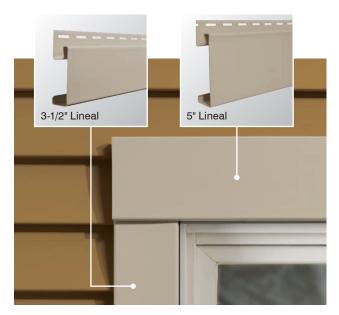

#### Manced TRIM LINE

INspired designs that enhance aesthetics. INnovative engineering that improves performance. INtegral components that speed installation. That's the power and promise of the INhanced® Trim Line from Restoration Millwork.