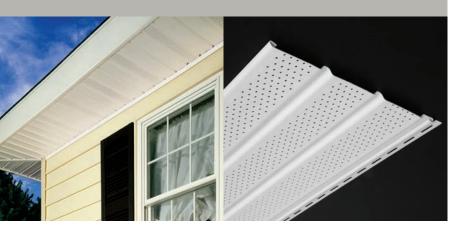

#### Soffit / Vertical Siding

| Board & Batten Vertical Siding68 |
|----------------------------------|
| Chamfer Board™ Vertical Siding70 |
| Triple 3-1/3"72                  |
| Perimeter™ Triple 3-1/3"72       |
| Beaded72                         |
| Ironmax <sup>™</sup>             |
| Universal74                      |
| Value75                          |