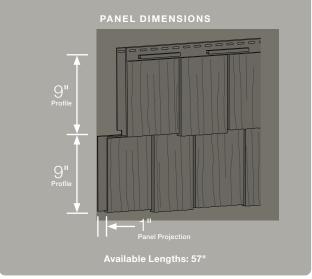

#### **Shakes & Shingles**

| Cedar Impressions® Sawmill Shingles                    | .20 |
|--------------------------------------------------------|-----|
| Cedar Impressions® Perfection Shingles                 | .26 |
| Cedar Impressions®<br>Rough-Split Shakes               | .32 |
| Northwoods® Perfection Shingles and Rough-Split Shakes | .36 |

#### Panel Projection:

Identifies the full depth of a siding panel as measured from the back of the panel to the tip of the front of the panel. Deeper panel projections add rigidity to siding products while providing wider shadow lines that enhance aesthetics. This measurement is also used for proper sizing of accessories necessary to install the siding.