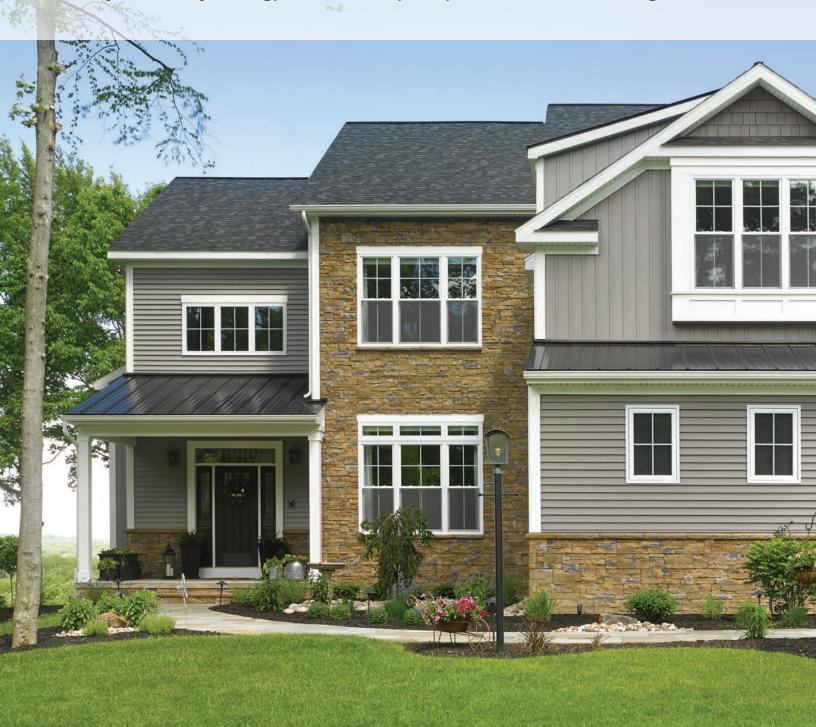

#### On Cover:

Siding: Monogram Double 5" Clapboard, Board &

Batten Single 8" and Cedar Impressions Double 7" Perfection Shingles in granite gray with STONEfaçade Ledgestone in

pocono autumn.

Trim: Vinyl Carpentry®

and Restoration Millwork®.