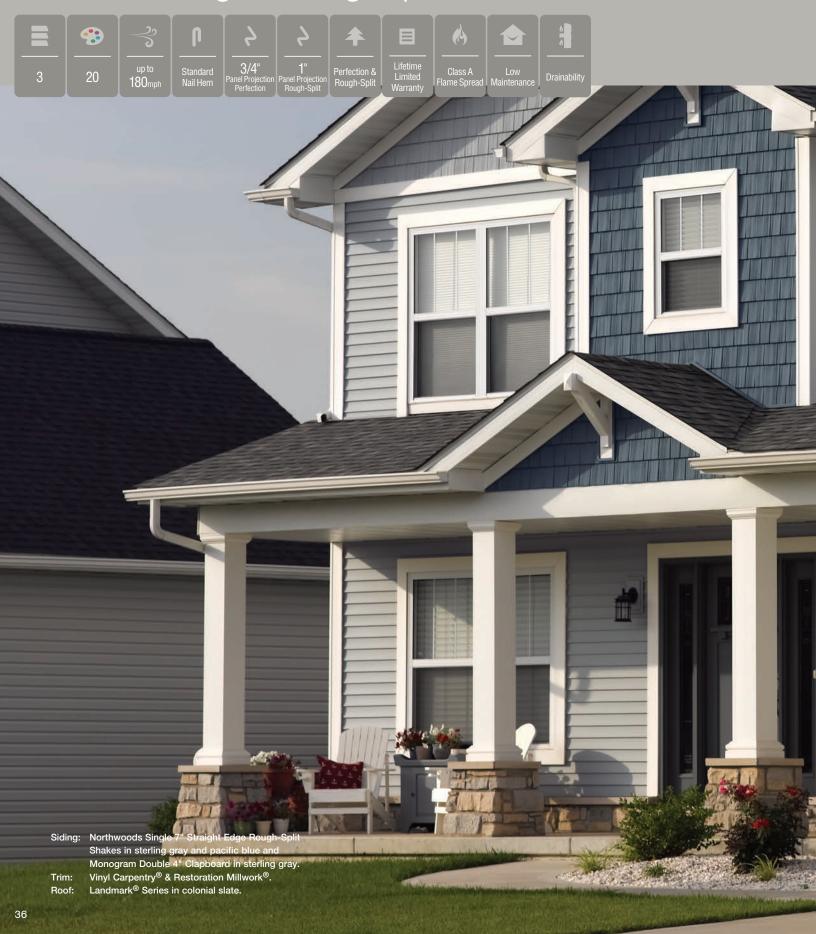

#### On Cover:

Siding: Monogram Double 5" Clapboard, Board &

Batten Single 8" and Cedar Impressions Double 7" Perfection Shingles in granite gray with STONEfaçade Ledgestone in

pocono autumn.

Trim: Vinyl Carpentry®

and Restoration Millwork®.