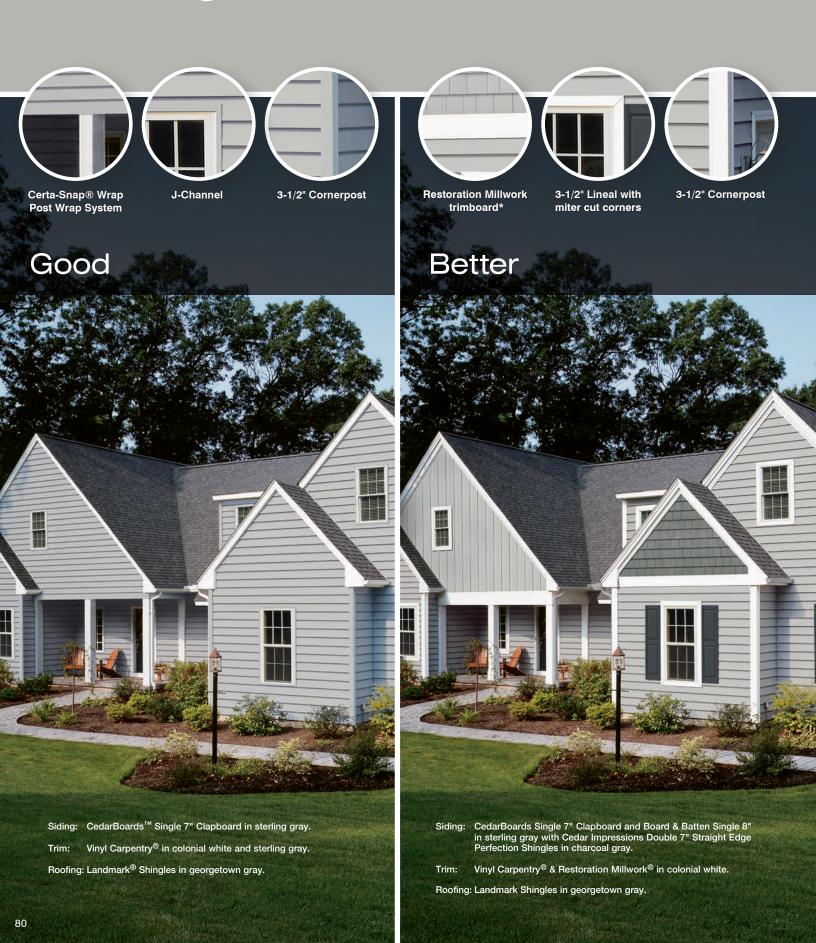

#### On Cover:

Siding: Monogram Double 5" Clapboard, Board &

Batten Single 8" and Cedar Impressions Double 7" Perfection Shingles in granite gray with STONEfaçade Ledgestone in

pocono autumn.

Trim: Vinyl Carpentry®

and Restoration Millwork®.