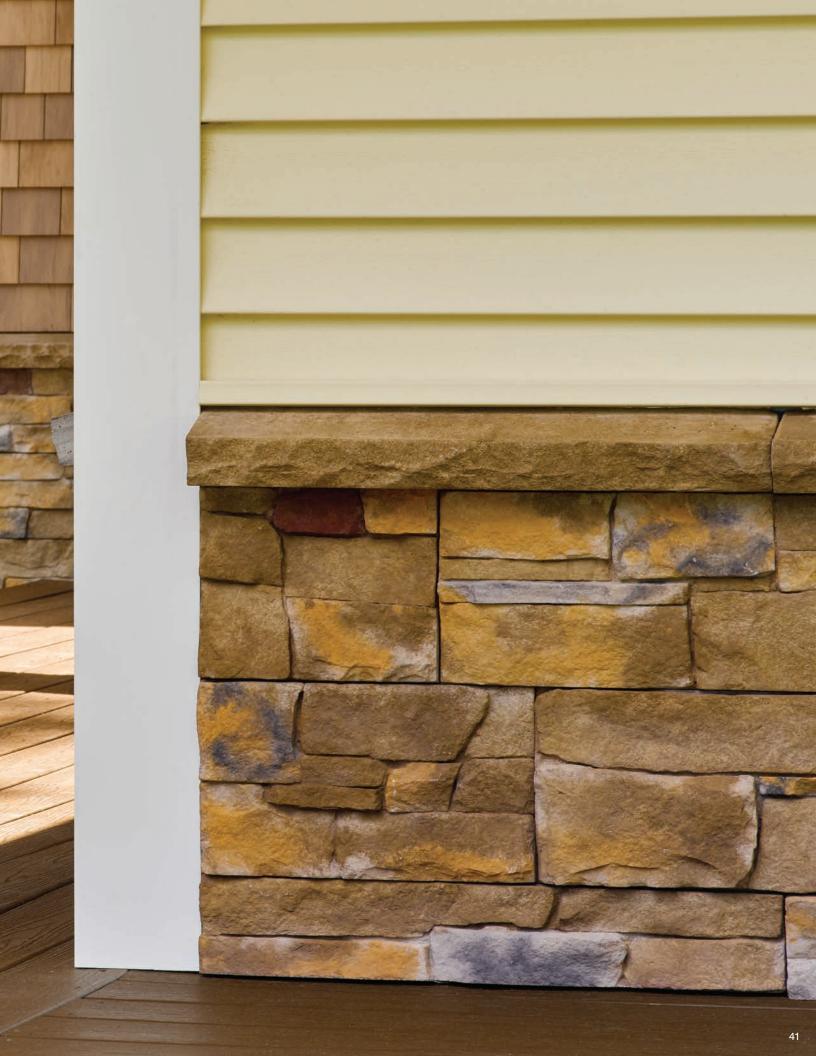

#### Stone Veneer

| STONFfacade™ | 40 |
|--------------|----|

#### No Mortar:

STONEfaçade™ product does not require mortar - making installation clean, quick and easy. A no mortar installation also means special masonary skills are not required.