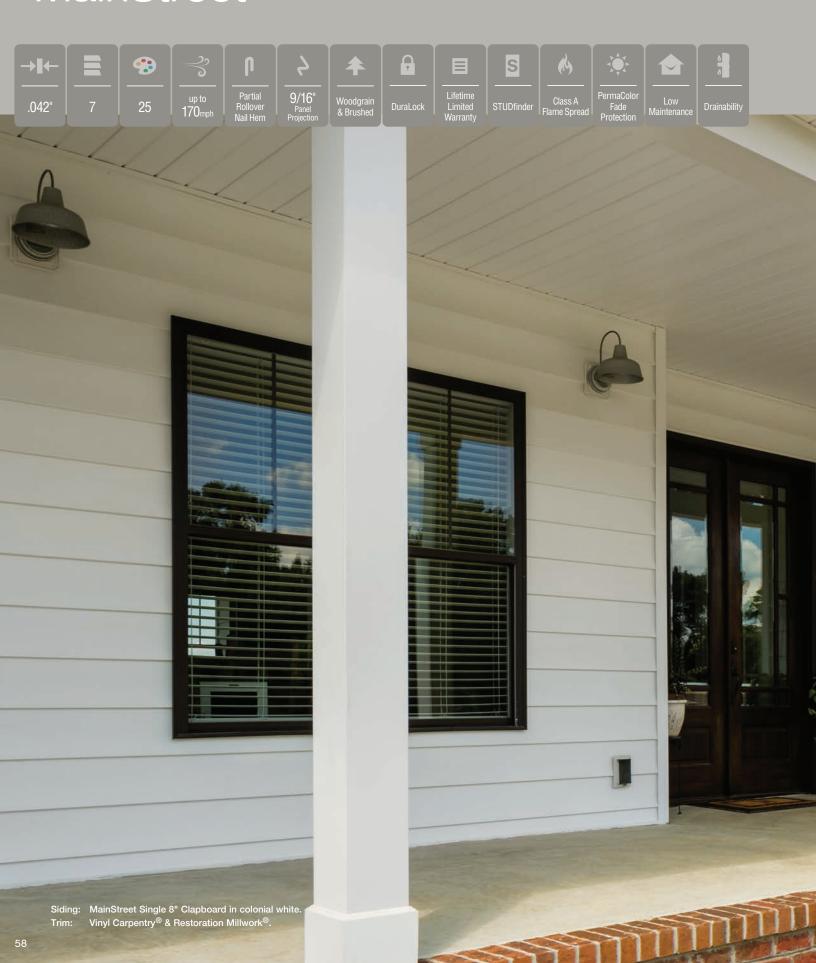

#### Colors:

Shows the number of different colors available within each product line. The CertainTeed Siding Collection features solid colors that replicate the look of freshly painted cedar and variegated blends which provide the appearance of semi-transparent stained finish.

#### **Extended Lengths:**

Indicates products that are available in extended lengths, including 16', 20' and 25'. Longer length siding significantly reduces the number of seams when panels overlap horizontally, increasing the overall aesthetics of the wall.

#### Panel Projection:

Identifies the full depth of a siding panel as measured from the back of the panel to the tip of the front of the panel. Deeper panel projections add rigidity to siding products while providing wider shadow lines that enhance aesthetics. This measurement is also used for proper sizing of accessories necessary to install the siding.

#### **Profiles:**

Lists the number of different profiles available within each product line. A profile is the contour or outline of a panel as viewed from the side or end. Product profiles, such as ledgestone, clapboard and dutchlap, are designed to mimic the different architectural styles of wood or stone cladding products.

#### Texture:

Indicates available textures within each product line. Whether you are seeking the smooth appearance of milled cedar, authentic stone look, or one of the many TrueTexture™ woodgrains molded from real cedar boards, CertainTeed offers a wide array of architecturally authentic product textures to choose from.

#### Lock:

Designates the panel lock design of the product. CertainTeed Siding Products feature proprietary locking designs created to optimize the alignment and installation for each specific product. The special features of CertiLock<sup>TM</sup> and DuraLock<sup>®</sup> ensure that every siding panel goes on the wall straight and secure.

#### No Mortar:

STONEfaçade™ product does not require mortar - making installation clean, quick and easy. A no mortar installation also means special masonary skills are not required.

#### Panelized:

Each panel features an insert that functions as both rainscreen and reinforcement.

Perimeter edges are beveled to hide the substrate for a more attractive appearance.

#### **Drainability / Moisture Resistance:**

Product technology eliminates the common problem of moisture accumulation in wall cavities through the use of innovative materials, rainscreens, weep holes or open designs.

#### **Fade Protection:**

CertainTeed offers an industry-leading spectrum of colors including unique, darker shades and semi-transparent stained blends for virtually unlimited design possibilities. Utilizing a unique pigment chemistry, CertainTeed guarantees Lifetime Fade Protection on our vinyl siding.

#### Fastening Hem Design:

Identifies the type of fastening hem design on a cladding product. Rollovers and / or reinforcing ribs are used to stiffen the nail hem of a siding panel, giving it a straighter appearance on the wall while contributing to the wind load resistance of the product.

#### Flame Spread Rating:

Indicates products that are Class A Flame Spread Classified, meaning that the material is highly resistant to fire and does not spread flames quickly and/or is self-extinguishing.

#### Low Maintenance:

Unlike other cladding products that require regular repainting, recaulking, tuckpointing, and sealing to maintain their aesthetics, CertainTeed cladding products can be kept beautiful using a soft bristle brush and a bucket of soapy water.

#### Warranty:

CertainTeed shakes, shingles, insulated, horizontal, soffit and vertical products are covered by a Lifetime Limited Warranty. STONEfaçade products are covered by a 20-Year Limited Warranty.

#### Wind Load:

This is the rating for the maximum wind pressure that a siding product can withstand. All CertainTeed Siding products\* are rigorously tested by Intertek Group plc. to meet or exceed ASTM standards for resistance to negative wind load pressures.