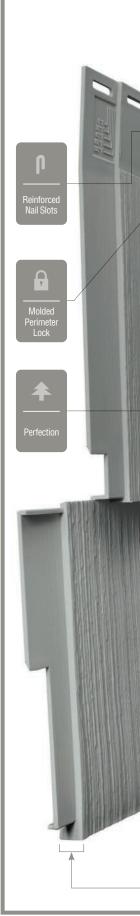

#### **Fastener Indicator:**

CertainTeed is the only siding engineered to include an integral fastener placement guide on each panel. The Patented STUDfinder™ Installation System and Cedar Impressions® fastener indicators are designed to help ensure a safe, precise installation for maximum siding performance.

#### Lock:

Designates the panel lock design of the product. CertainTeed Siding Products feature proprietary locking designs created to optimize the alignment and installation for each specific product. The special features of CertiLock<sup>TM</sup> and DuraLock<sup>®</sup> ensure that every siding panel goes on the wall straight and secure.