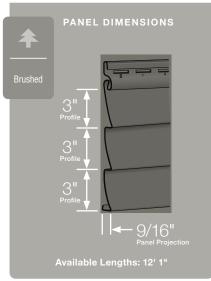

#### Panel Projection:

Identifies the full depth of a siding panel as measured from the back of the panel to the tip of the front of the panel. Deeper panel projections add rigidity to siding products while providing wider shadow lines that enhance aesthetics. This measurement is also used for proper sizing of accessories necessary to install the siding.

#### **Profiles:**

Lists the number of different profiles available within each product line. A profile is the contour or outline of a panel as viewed from the side or end. Product profiles, such as ledgestone, clapboard and dutchlap, are designed to mimic the different architectural styles of wood or stone cladding products.