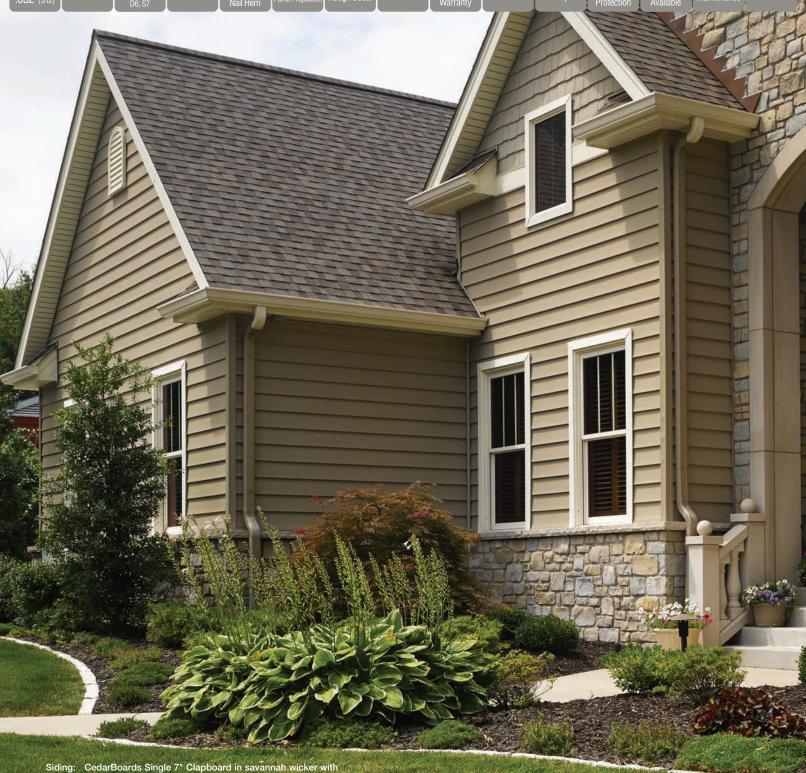

#### **Insulated Siding**

| CedarBoards™, | ′ XL | 44 |
|---------------|------|----|
|---------------|------|----|