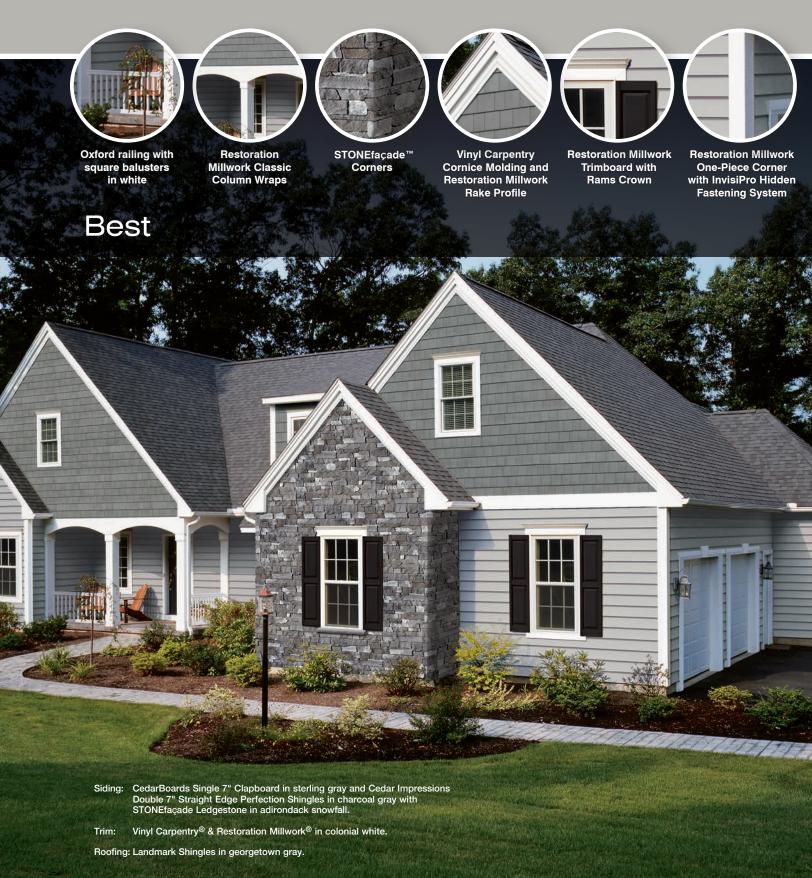

#### On Cover:

Siding: Monogram Double 5" Clapboard, Board &

Batten Single 8" and Cedar Impressions Double 7" Perfection Shingles in granite gray with STONEfaçade Ledgestone in

pocono autumn.

Trim: Vinyl Carpentry®

and Restoration Millwork®.