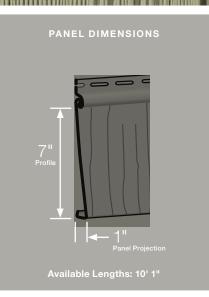

#### Panel Projection:

Identifies the full depth of a siding panel as measured from the back of the panel to the tip of the front of the panel. Deeper panel projections add rigidity to siding products while providing wider shadow lines that enhance aesthetics. This measurement is also used for proper sizing of accessories necessary to install the siding.

#### **Profiles:**

Lists the number of different profiles available within each product line. A profile is the contour or outline of a panel as viewed from the side or end. Product profiles, such as ledgestone, clapboard and dutchlap, are designed to mimic the different architectural styles of wood or stone cladding products.