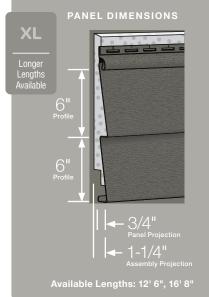

#### Panel Projection:

Identifies the full depth of a siding panel as measured from the back of the panel to the tip of the front of the panel. Deeper panel projections add rigidity to siding products while providing wider shadow lines that enhance aesthetics. This measurement is also used for proper sizing of accessories necessary to install the siding.

#### **Profiles:**

Lists the number of different profiles available within each product line. A profile is the contour or outline of a panel as viewed from the side or end. Product profiles, such as ledgestone, clapboard and dutchlap, are designed to mimic the different architectural styles of wood or stone cladding products.