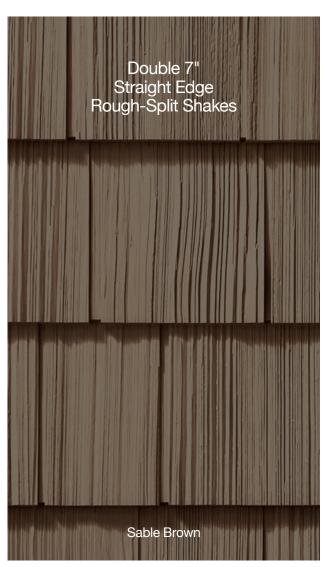

#### **Shakes & Shingles**

| Cedar Impressions® Sawmill Shingles                    | .20 |
|--------------------------------------------------------|-----|
| Cedar Impressions® Perfection Shingles                 | .26 |
| Cedar Impressions®<br>Rough-Split Shakes               | .32 |
| Northwoods® Perfection Shingles and Rough-Split Shakes | .36 |