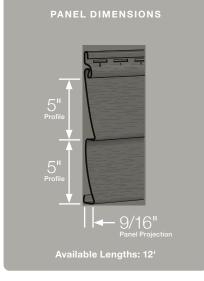

#### Panel Projection:

Identifies the full depth of a siding panel as measured from the back of the panel to the tip of the front of the panel. Deeper panel projections add rigidity to siding products while providing wider shadow lines that enhance aesthetics. This measurement is also used for proper sizing of accessories necessary to install the siding.

#### **Profiles:**

Lists the number of different profiles available within each product line. A profile is the contour or outline of a panel as viewed from the side or end. Product profiles, such as ledgestone, clapboard and dutchlap, are designed to mimic the different architectural styles of wood or stone cladding products.