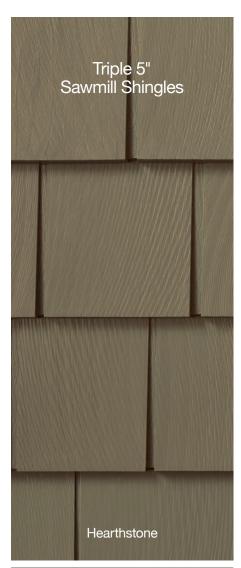

# Cedar Impressions® Sawmill Shingles

Page 26

sable brown

hearthstone

pacific blue

lagstone

charcoal gray

granite gray

sterling gra