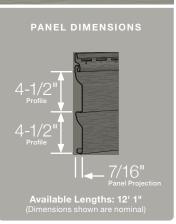

#### Panel Projection:

Identifies the full depth of a siding panel as measured from the back of the panel to the tip of the front of the panel. Deeper panel projections add rigidity to siding products while providing wider shadow lines that enhance aesthetics. This measurement is also used for proper sizing of accessories necessary to install the siding.

#### **Profiles:**

Lists the number of different profiles available within each product line. A profile is the contour or outline of a panel as viewed from the side or end. Product profiles, such as ledgestone, clapboard and dutchlap, are designed to mimic the different architectural styles of wood or stone cladding products.