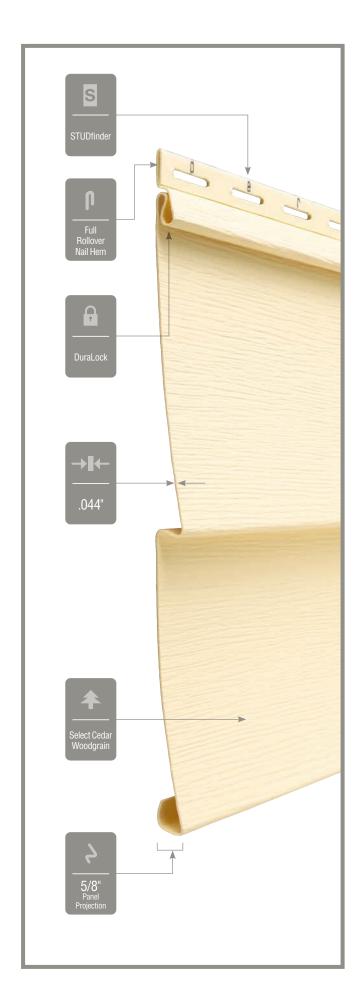

#### **Fastener Indicator:**

CertainTeed is the only siding engineered to include an integral fastener placement guide on each panel. The Patented STUDfinder™ Installation System and Cedar Impressions® fastener indicators are designed to help ensure a safe, precise installation for maximum siding performance.

#### Lock:

Designates the panel lock design of the product. CertainTeed Siding Products feature proprietary locking designs created to optimize the alignment and installation for each specific product. The special features of CertiLock<sup>TM</sup> and DuraLock<sup>®</sup> ensure that every siding panel goes on the wall straight and secure.

#### Fastening Hem Design:

Identifies the type of fastening hem design on a cladding product. Rollovers and / or reinforcing ribs are used to stiffen the nail hem of a siding panel, giving it a straighter appearance on the wall while contributing to the wind load resistance of the product.

#### Panel Thickness:

Defines the average thickness or gauge of a siding panel which is an important element of siding quality. Thicker panels look straighter on the wall, are more durable, and hold up against impacts and high winds. CertainTeed siding products are regularly audited by Architectural Testing, Inc. to ensure they meet or exceed ASTM standards for vinyl siding.

#### Panel Projection:

Identifies the full depth of a siding panel as measured from the back of the panel to the tip of the front of the panel. Deeper panel projections add rigidity to siding products while providing wider shadow lines that enhance aesthetics. This measurement is also used for proper sizing of accessories necessary to install the siding.

#### Texture:

Indicates available textures within each product line. Whether you are seeking the smooth appearance of milled cedar, authentic stone look, or one of the many TrueTexture™ woodgrains molded from real cedar boards, CertainTeed offers a wide array of architecturally authentic product textures to choose from.