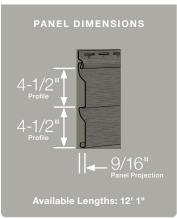

#### Panel Projection:

Identifies the full depth of a siding panel as measured from the back of the panel to the tip of the front of the panel. Deeper panel projections add rigidity to siding products while providing wider shadow lines that enhance aesthetics. This measurement is also used for proper sizing of accessories necessary to install the siding.

#### **Profiles:**

Lists the number of different profiles available within each product line. A profile is the contour or outline of a panel as viewed from the side or end. Product profiles, such as ledgestone, clapboard and dutchlap, are designed to mimic the different architectural styles of wood or stone cladding products.