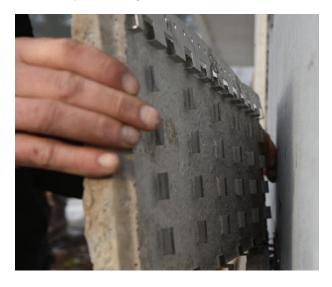

#### No Mortar:

STONEfaçade™ product does not require mortar - making installation clean, quick and easy. A no mortar installation also means special masonary skills are not required.

#### Panelized:

Each panel features an insert that functions as both rainscreen and reinforcement.

Perimeter edges are beveled to hide the substrate for a more attractive appearance.