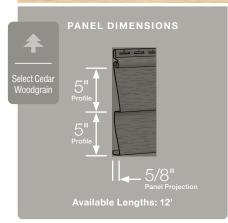

#### Panel Projection:

Identifies the full depth of a siding panel as measured from the back of the panel to the tip of the front of the panel. Deeper panel projections add rigidity to siding products while providing wider shadow lines that enhance aesthetics. This measurement is also used for proper sizing of accessories necessary to install the siding.

#### **Profiles:**

Lists the number of different profiles available within each product line. A profile is the contour or outline of a panel as viewed from the side or end. Product profiles, such as ledgestone, clapboard and dutchlap, are designed to mimic the different architectural styles of wood or stone cladding products.