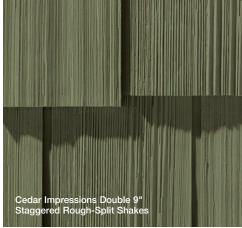

#### **Shakes & Shingles**

| Cedar Impressions® Sawmill Shingles                    | .20 |
|--------------------------------------------------------|-----|
| Cedar Impressions® Perfection Shingles                 | .26 |
| Cedar Impressions®<br>Rough-Split Shakes               | .32 |
| Northwoods® Perfection Shingles and Rough-Split Shakes | .36 |

# Cedar Impressions® Sawmill Shingles