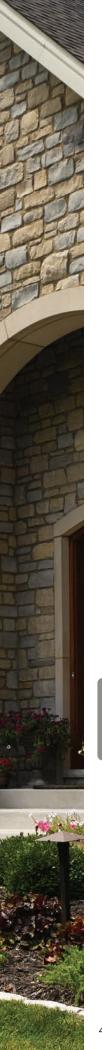

#### On Cover:

Siding: Monogram Double 5" Clapboard, Board &

Batten Single 8" and Cedar Impressions Double 7" Perfection Shingles in granite gray with STONEfaçade Ledgestone in

pocono autumn.

Trim: Vinyl Carpentry®

and Restoration Millwork®.