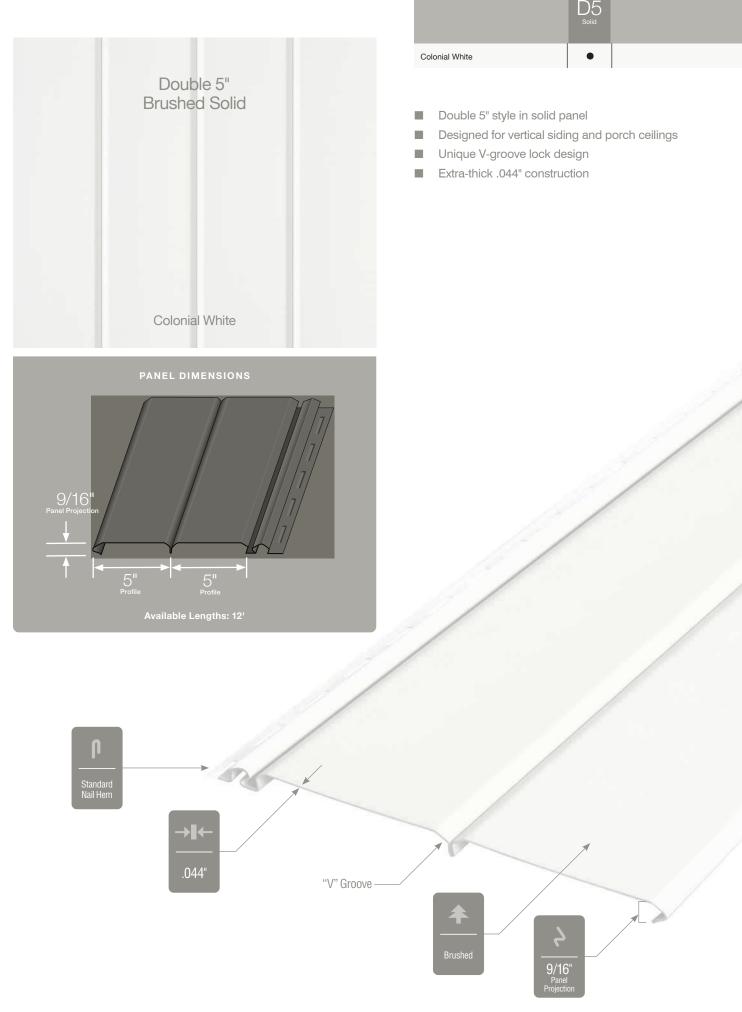

#### On Cover:

Siding: Monogram Double 5" Clapboard, Board &

Batten Single 8" and Cedar Impressions Double 7" Perfection Shingles in granite gray with STONEfaçade Ledgestone in

pocono autumn.

Trim: Vinyl Carpentry®

and Restoration Millwork®.