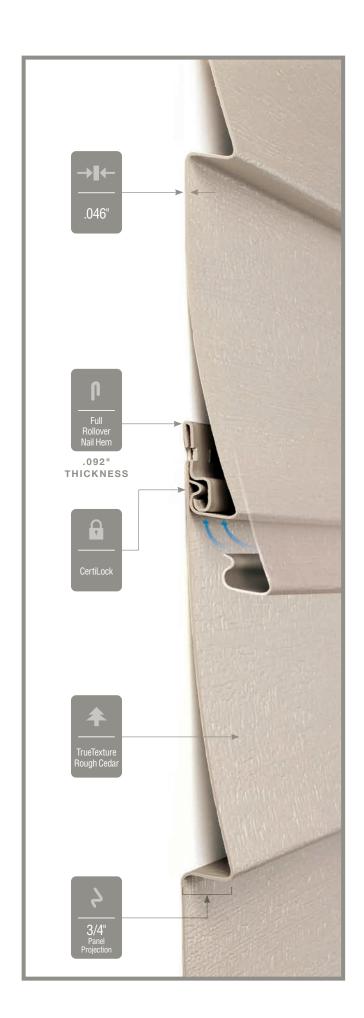

#### Lock:

Designates the panel lock design of the product. CertainTeed Siding Products feature proprietary locking designs created to optimize the alignment and installation for each specific product. The special features of CertiLock<sup>TM</sup> and DuraLock<sup>®</sup> ensure that every siding panel goes on the wall straight and secure.

#### Fastening Hem Design:

Identifies the type of fastening hem design on a cladding product. Rollovers and / or reinforcing ribs are used to stiffen the nail hem of a siding panel, giving it a straighter appearance on the wall while contributing to the wind load resistance of the product.

#### Panel Thickness:

Defines the average thickness or gauge of a siding panel which is an important element of siding quality. Thicker panels look straighter on the wall, are more durable, and hold up against impacts and high winds. CertainTeed siding products are regularly audited by Architectural Testing, Inc. to ensure they meet or exceed ASTM standards for vinyl siding.

#### **TrueTexture**™

CertainTeed was the first to produce siding utilizing a direct transfer system from real cedar boards, shingles and shakes to create natural TrueTexture finishes. The look of true wood craftsmanship can be created when combined with CertainTeed's Vinyl Carpentry® and Restoration Millwork®.

#### Panel Projection:

Identifies the full depth of a siding panel as measured from the back of the panel to the tip of the front of the panel. Deeper panel projections add rigidity to siding products while providing wider shadow lines that enhance aesthetics. This measurement is also used for proper sizing of accessories necessary to install the siding.