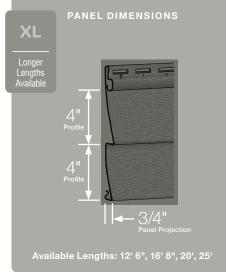

#### Panel Projection:

Identifies the full depth of a siding panel as measured from the back of the panel to the tip of the front of the panel. Deeper panel projections add rigidity to siding products while providing wider shadow lines that enhance aesthetics. This measurement is also used for proper sizing of accessories necessary to install the siding.

#### **Profiles:**

Lists the number of different profiles available within each product line. A profile is the contour or outline of a panel as viewed from the side or end. Product profiles, such as ledgestone, clapboard and dutchlap, are designed to mimic the different architectural styles of wood or stone cladding products.