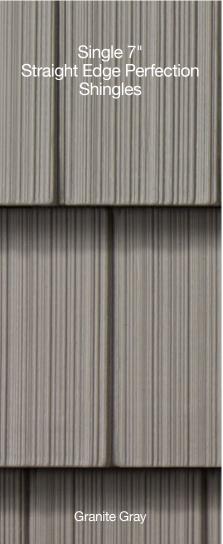

#### **Shakes & Shingles**

| Cedar Impressions® Sawmill Shingles                    | .20 |
|--------------------------------------------------------|-----|
| Cedar Impressions® Perfection Shingles                 | .26 |
| Cedar Impressions®<br>Rough-Split Shakes               | .32 |
| Northwoods® Perfection Shingles and Rough-Split Shakes | .36 |

# 2020 Highlights: New Product and Color Releases

Cedar Impressions®

Single 7" Perfection Shingles

New release for Spring 2020 – 12 new long-lasting solid colors that have the look of freshly painted cedar.

Page 26

sable brown

hearthstone

pacific blue

lagstone

charcoal gray

granite gray

sterling gra