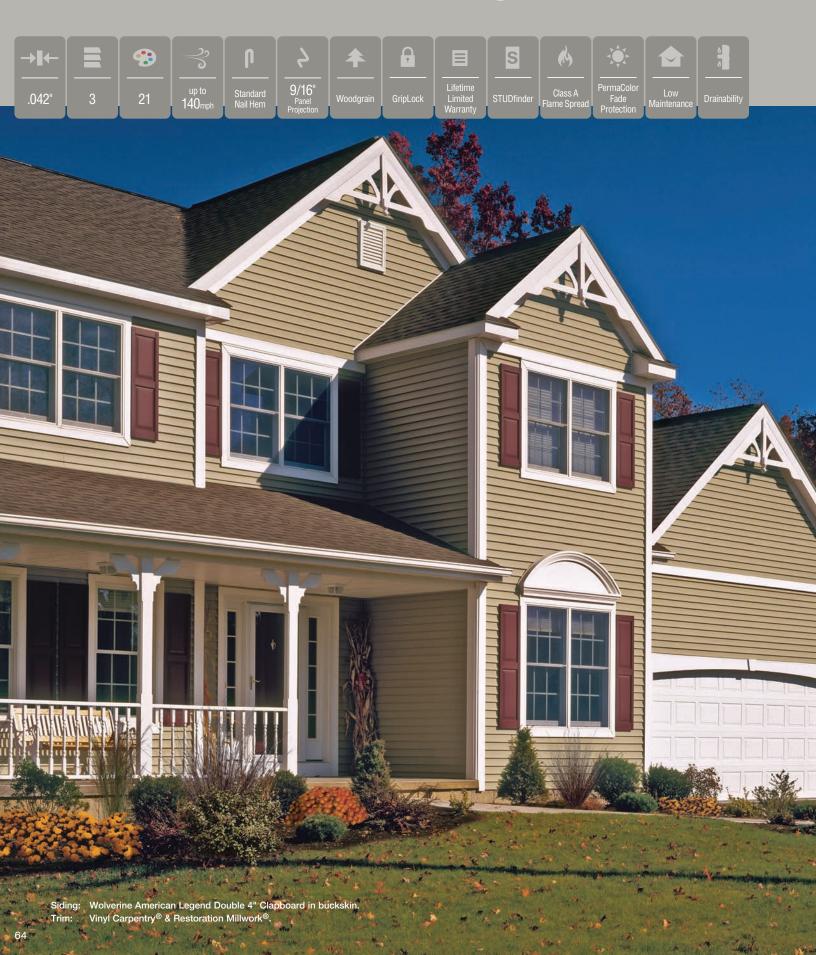

|  |
| Herringbone     | •                        |  |
| Sandstone Beige | •                        |  |
| Desert Tan      | •                        |  |
| Natural Clay    | •                        |  |
| Savannah Wicker | •                        |  |
| Light Maple     | •                        |  |
| Heritage Cream  | •                        |  |
| Snow            | •                        |  |
| Colonial White  | •                        |  |



#### MainStreet™



































Colonial White





★ New Color
\*Deluxe Colors



Siding: MainStreet Double 4" Clapboard in cypress.
Accents: Cedar Impressions Half-Round Shingles in colonial white and natural clay.

Trim: Vinyl Carpentry® & Restoration Millwork®.



#### Wolverine American Legend™















|                 | D4<br>Clapboard | D5<br>Clapboard | D4 <sup>1/2</sup><br>Dutchlap |  |
|-----------------|-----------------|-----------------|-------------------------------|--|
| Autumn Red*     | •               | •               | •                             |  |
| Hearthstone*    | •               | •               | •                             |  |
| Spruce*         | •               | •               | •                             |  |
| Forest*         | •               | •               | •                             |  |
| Flagstone*      | •               | •               | •                             |  |
| Charcoal Gray*  | •               | •               | •                             |  |
| Granite Gray    | •               | •               | •