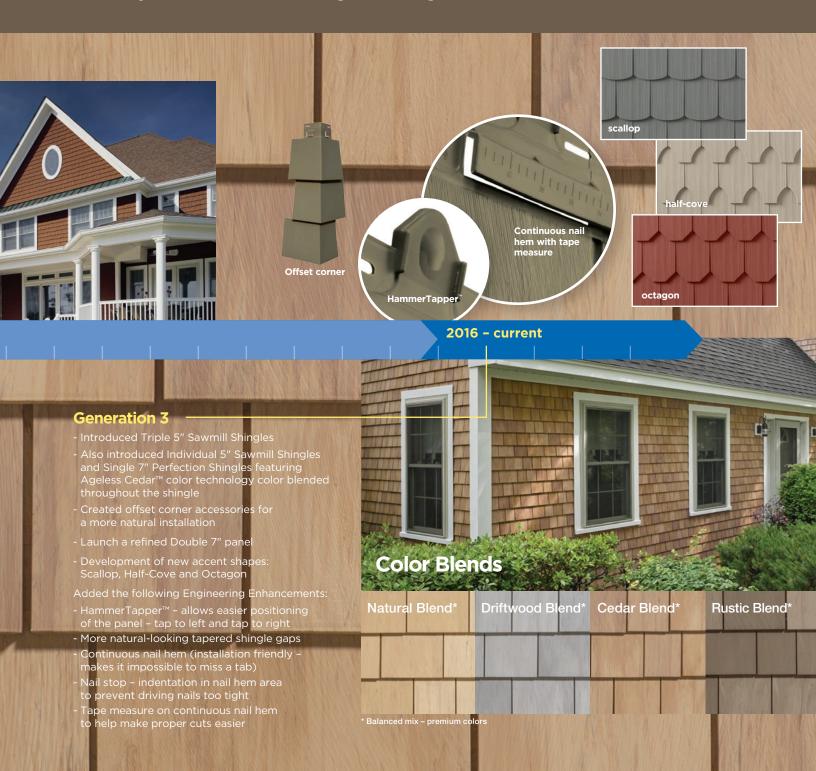

### Cedar Impressions® NEW PROFILES

#### **Perfection Shapes**

New Cedar Impressions Perfection Shapes replicate the most popular decorative cedar shingle designs: Scallop, Octagon and Half-Cove. Turn a plain gable, entryway or bump-out into a focal point with the application of these timeless shapes. Architecturally accurate to genuine cedar shingle shapes in dimension and texture, they are engineered for long-lasting performance without the high cost of maintenance. Add subtle accents or mix and match different shapes in each course to create your own unique experience. Cedar Impressions Perfection Shapes complements the growing trend of mixing and matching siding styles, materials and colors. Available in popular classic colors, they are easily integrated with other CertainTeed vinyl siding products.

#### Perfection Shingles 3G

Introducing our next generation of Cedar Impressions: Double 7" Straight-Edge Perfection Shingles 3G, engineered with new enhancements for a more

beautiful and longer-lasting installation. With crisp, clean edges, 3G has more natural-looking features of real wood shingles and a new high-definition texture, accentuated shadow lines, tapered shingle gaps and realistic woodgrain butt edges. To improve the ease and quality of installation, 3G has a CertaLock™ continuous nail hem with EasyMeasure™ tape measure for accurate fitting, HammerTapper™ for easier positioning and SureStop™ for proper nailing. 3G's Double 7" profile provides a faster installation, too. Cedar Impressions Double 7" Straight-Edge Perfection Shingles 3G is also compatible with Cedar Impressions 7" Perfection Offset Mitered Cornerposts, which allow for naturally blended

corner posts and subtle adjustments up the walls for a better fit to a home. 3G has a wide palette of 22 colors, from deep hues to

classic shades.

#### Page 26

Realistic woodgrain butt edges

Deep tapered gaps

Weep holes (back of panel) SureStop™