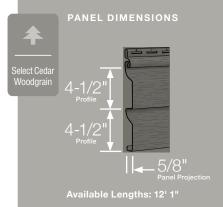

#### Panel Projection:

Identifies the full depth of a siding panel as measured from the back of the panel to the tip of the front of the panel. Deeper panel projections add rigidity to siding products while providing wider shadow lines that enhance aesthetics. This measurement is also used for proper sizing of accessories necessary to install the siding.

#### **Profiles:**

Lists the number of different profiles available within each product line. A profile is the contour or outline of a panel as viewed from the side or end. Product profiles, such as ledgestone, clapboard and dutchlap, are designed to mimic the different architectural styles of wood or stone cladding products.