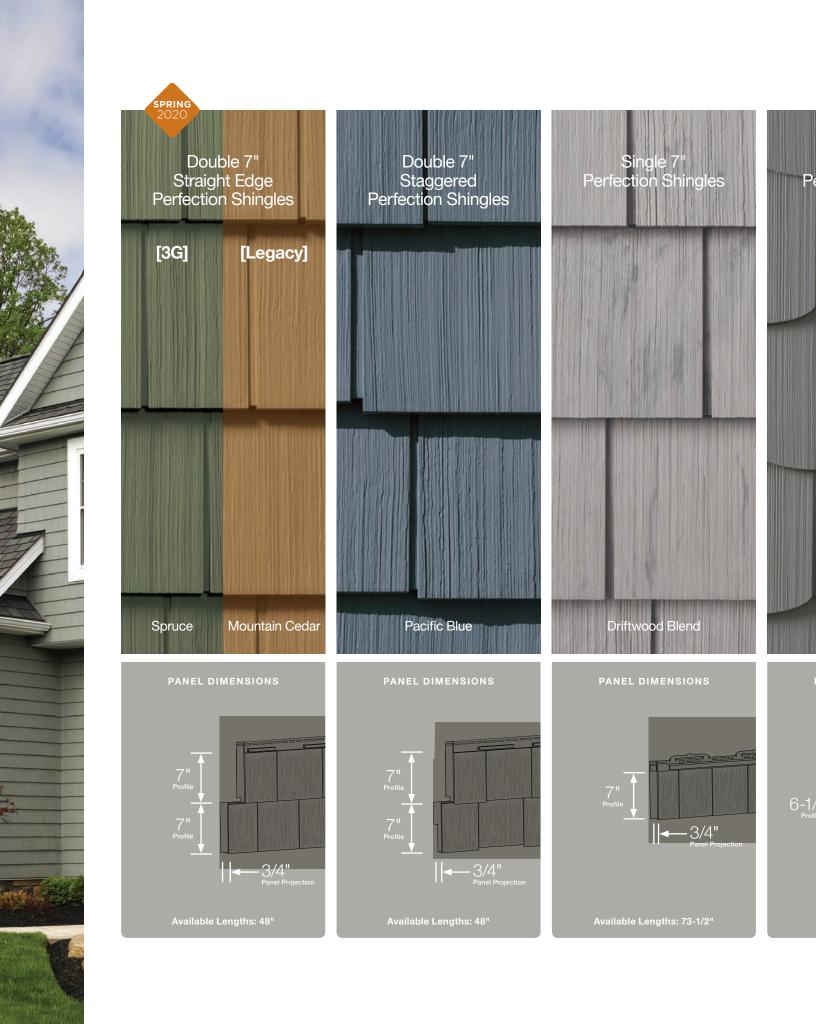

#### Perfection Shingles 3G

Introducing our next generation of Cedar Impressions: Double 7" Straight-Edge Perfection Shingles 3G, engineered with new enhancements for a more

beautiful and longer-lasting installation. With crisp, clean edges, 3G has more natural-looking features of real wood shingles and a new high-definition texture, accentuated shadow lines, tapered shingle gaps and realistic woodgrain butt edges. To improve the ease and quality of installation, 3G has a CertaLock™ continuous nail hem with EasyMeasure™ tape measure for accurate fitting, HammerTapper™ for easier positioning and SureStop™ for proper nailing. 3G's Double 7" profile provides a faster installation, too. Cedar Impressions Double 7" Straight-Edge Perfection Shingles 3G is also compatible with Cedar Impressions 7" Perfection Offset Mitered Cornerposts, which allow for naturally blended

corner posts and subtle adjustments up the walls for a better fit to a home. 3G has a wide palette of 22 colors, from deep hues to

classic shades.

#### Page 26

Realistic woodgrain butt edges

Deep tapered gaps

Weep holes (back of panel) SureStop™