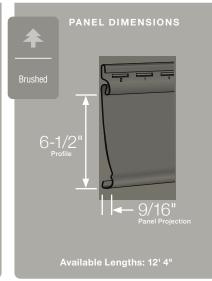

#### Panel Projection:

Identifies the full depth of a siding panel as measured from the back of the panel to the tip of the front of the panel. Deeper panel projections add rigidity to siding products while providing wider shadow lines that enhance aesthetics. This measurement is also used for proper sizing of accessories necessary to install the siding.

#### **Profiles:**

Lists the number of different profiles available within each product line. A profile is the contour or outline of a panel as viewed from the side or end. Product profiles, such as ledgestone, clapboard and dutchlap, are designed to mimic the different architectural styles of wood or stone cladding products.