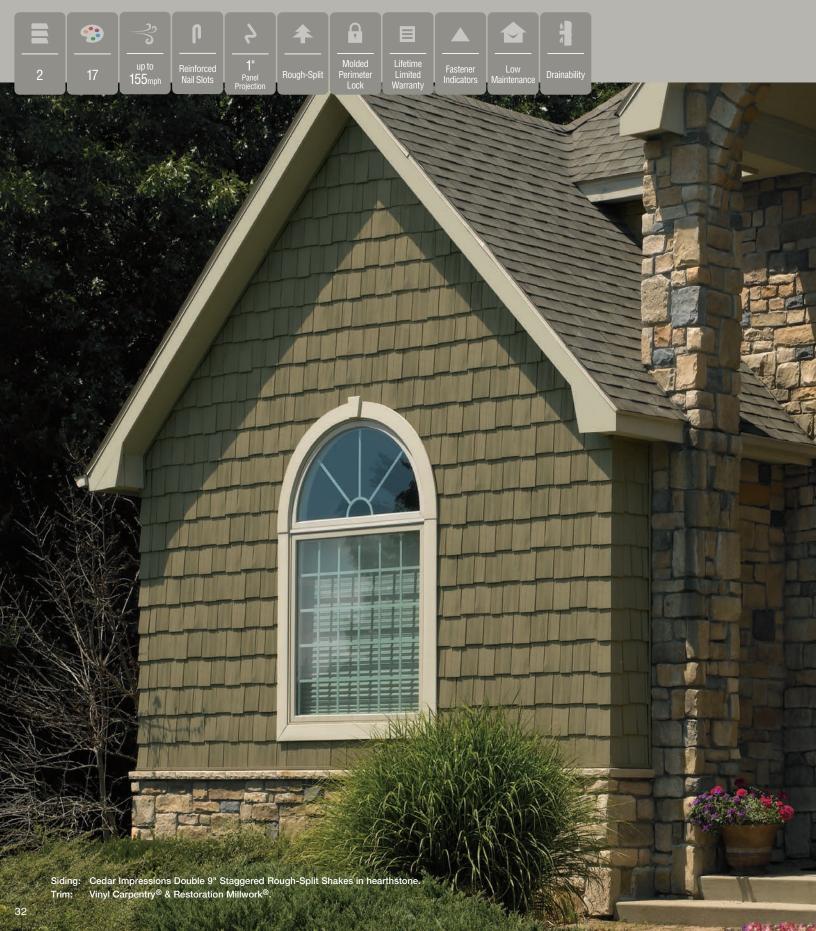

**ColorView Pro** gives users the opportunity to have a photo of their home professionally masked in just a few days for them to use in ColorView Online.

**Blend-it**<sup>™</sup> view how Cedar Impressions Ageless Cedar<sup>™</sup> Color Blends look on a home to help one choose a one-of-a-kind design.