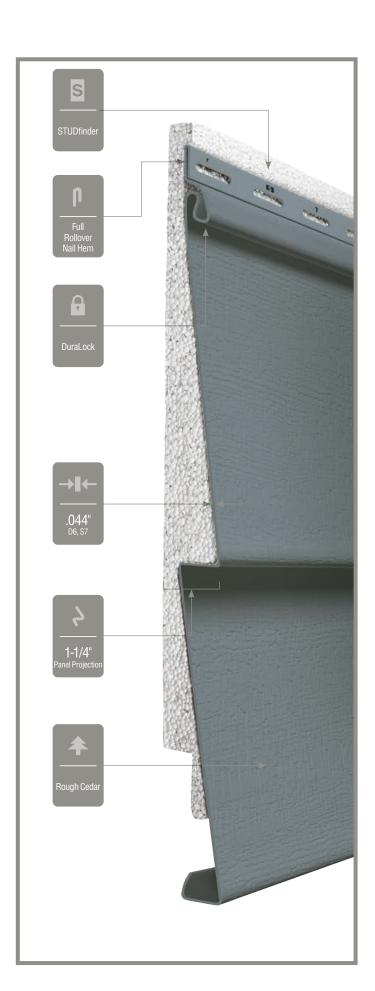

#### **Fastener Indicator:**

CertainTeed is the only siding engineered to include an integral fastener placement guide on each panel. The Patented STUDfinder™ Installation System and Cedar Impressions® fastener indicators are designed to help ensure a safe, precise installation for maximum siding performance.

#### Lock:

Designates the panel lock design of the product. CertainTeed Siding Products feature proprietary locking designs created to optimize the alignment and installation for each specific product. The special features of CertiLock<sup>TM</sup> and DuraLock<sup>®</sup> ensure that every siding panel goes on the wall straight and secure.

#### Fastening Hem Design:

Identifies the type of fastening hem design on a cladding product. Rollovers and / or reinforcing ribs are used to stiffen the nail hem of a siding panel, giving it a straighter appearance on the wall while contributing to the wind load resistance of the product.

#### Panel Thickness:

Defines the average thickness or gauge of a siding panel which is an important element of siding quality. Thicker panels look straighter on the wall, are more durable, and hold up against impacts and high winds. CertainTeed siding products are regularly audited by Architectural Testing, Inc. to ensure they meet or exceed ASTM standards for vinyl siding.

#### Panel Projection:

Identifies the full depth of a siding panel as measured from the back of the panel to the tip of the front of the panel. Deeper panel projections add rigidity to siding products while providing wider shadow lines that enhance aesthetics. This measurement is also used for proper sizing of accessories necessary to install the siding.