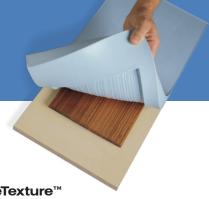

#### **TrueTexture**™

CertainTeed was the first to produce siding utilizing a direct transfer system from real cedar boards, shingles and shakes to create natural TrueTexture finishes. The look of true wood craftsmanship can be created when combined with CertainTeed's Vinyl Carpentry® and Restoration Millwork®.