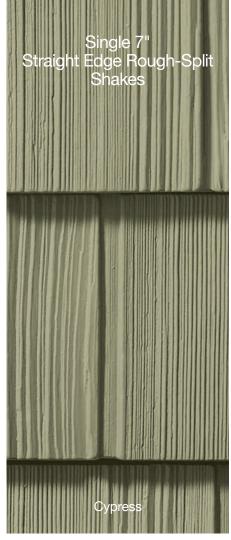

#### **Shakes & Shingles**

| Cedar Impressions® Sawmill Shingles                    | .20 |
|--------------------------------------------------------|-----|
| Cedar Impressions® Perfection Shingles                 | .26 |
| Cedar Impressions®<br>Rough-Split Shakes               | .32 |
| Northwoods® Perfection Shingles and Rough-Split Shakes | .36 |

seagrass

cypress natural clay savannah wicker colonial white