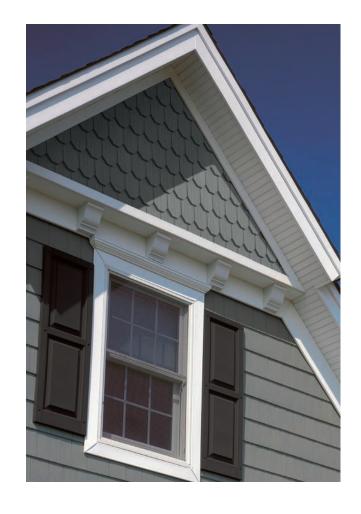

#### On Cover:

Siding: Monogram Double 5" Clapboard, Board &

Batten Single 8" and Cedar Impressions Double 7" Perfection Shingles in granite gray with STONEfaçade Ledgestone in

pocono autumn.

Trim: Vinyl Carpentry®