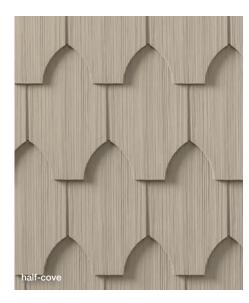

#### **Perfection Shapes**

New Cedar Impressions Perfection Shapes replicate the most popular decorative cedar shingle designs: Scallop, Octagon and Half-Cove. Turn a plain gable, entryway or bump-out into a focal point with the application of these timeless shapes. Architecturally accurate to genuine cedar shingle shapes in dimension and texture, they are engineered for long-lasting performance without the high cost of maintenance. Add subtle accents or mix and match different shapes in each course to create your own unique experience. Cedar Impressions Perfection Shapes complements the growing trend of mixing and matching siding styles, materials and colors. Available in popular classic colors, they are easily integrated with other CertainTeed vinyl siding products.