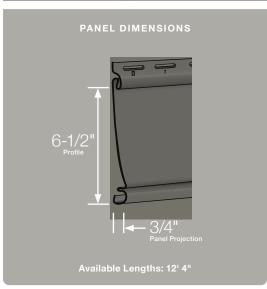

#### Panel Projection:

Identifies the full depth of a siding panel as measured from the back of the panel to the tip of the front of the panel. Deeper panel projections add rigidity to siding products while providing wider shadow lines that enhance aesthetics. This measurement is also used for proper sizing of accessories necessary to install the siding.

#### **Profiles:**

Lists the number of different profiles available within each product line. A profile is the contour or outline of a panel as viewed from the side or end. Product profiles, such as ledgestone, clapboard and dutchlap, are designed to mimic the different architectural styles of wood or stone cladding products.