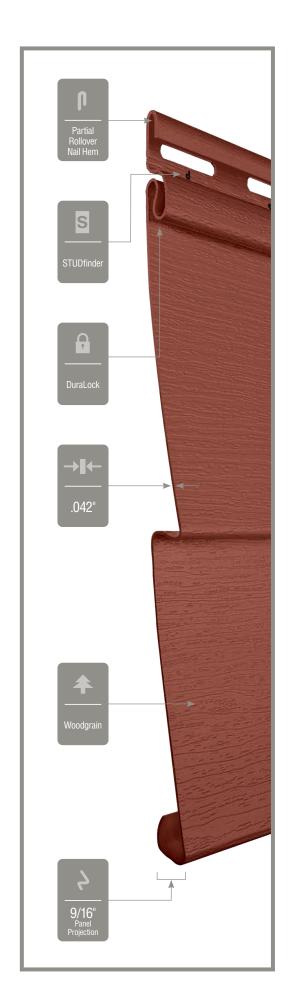

#### **Fastener Indicator:**

CertainTeed is the only siding engineered to include an integral fastener placement guide on each panel. The Patented STUDfinder™ Installation System and Cedar Impressions® fastener indicators are designed to help ensure a safe, precise installation for maximum siding performance.

#### Lock:

Designates the panel lock design of the product. CertainTeed Siding Products feature proprietary locking designs created to optimize the alignment and installation for each specific product. The special features of CertiLock<sup>TM</sup> and DuraLock<sup>®</sup> ensure that every siding panel goes on the wall straight and secure.

#### Fastening Hem Design:

Identifies the type of fastening hem design on a cladding product. Rollovers and / or reinforcing ribs are used to stiffen the nail hem of a siding panel, giving it a straighter appearance on the wall while contributing to the wind load resistance of the product.

#### Panel Thickness:

Defines the average thickness or gauge of a siding panel which is an important element of siding quality. Thicker panels look straighter on the wall, are more durable, and hold up against impacts and high winds. CertainTeed siding products are regularly audited by Architectural Testing, Inc. to ensure they meet or exceed ASTM standards for vinyl siding.

#### Panel Projection:

Identifies the full depth of a siding panel as measured from the back of the panel to the tip of the front of the panel. Deeper panel projections add rigidity to siding products while providing wider shadow lines that enhance aesthetics. This measurement is also used for proper sizing of accessories necessary to install the siding.

#### Texture:

Indicates available textures within each product line. Whether you are seeking the smooth appearance of milled cedar, authentic stone look, or one of the many TrueTexture™ woodgrains molded from real cedar boards, CertainTeed offers a wide array of architecturally authentic product textures to choose from.