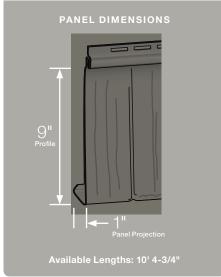

#### Panel Projection:

Identifies the full depth of a siding panel as measured from the back of the panel to the tip of the front of the panel. Deeper panel projections add rigidity to siding products while providing wider shadow lines that enhance aesthetics. This measurement is also used for proper sizing of accessories necessary to install the siding.

#### **Profiles:**

Lists the number of different profiles available within each product line. A profile is the contour or outline of a panel as viewed from the side or end. Product profiles, such as ledgestone, clapboard and dutchlap, are designed to mimic the different architectural styles of wood or stone cladding products.