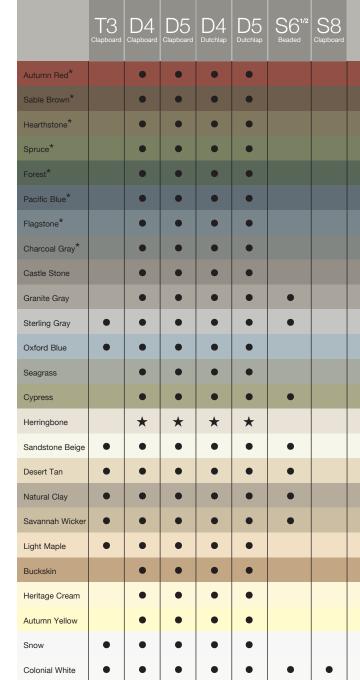

#### Colors:

Shows the number of different colors available within each product line. The CertainTeed Siding Collection features solid colors that replicate the look of freshly painted cedar and variegated blends which provide the appearance of semi-transparent stained finish.

#### **Extended Lengths:**

Indicates products that are available in extended lengths, including 16', 20' and 25'. Longer length siding significantly reduces the number of seams when panels overlap horizontally, increasing the overall aesthetics of the wall.

#### Panel Projection:

Identifies the full depth of a siding panel as measured from the back of the panel to the tip of the front of the panel. Deeper panel projections add rigidity to siding products while providing wider shadow lines that enhance aesthetics. This measurement is also used for proper sizing of accessories necessary to install the siding.

#### **Profiles:**

Lists the number of different profiles available within each product line. A profile is the contour or outline of a panel as viewed from the side or end. Product profiles, such as ledgestone, clapboard and dutchlap, are designed to mimic the different architectural styles of wood or stone cladding products.

#### Texture:

Indicates available textures within each product line. Whether you are seeking the smooth appearance of milled cedar, authentic stone look, or one of the many TrueTexture™ woodgrains molded from real cedar boards, CertainTeed offers a wide array of architecturally authentic product textures to choose from.

#### Warranty:

CertainTeed shakes, shingles, insulated, horizontal, soffit and vertical products are covered by a Lifetime Limited Warranty. STONEfaçade products are covered by a 20-Year Limited Warranty.