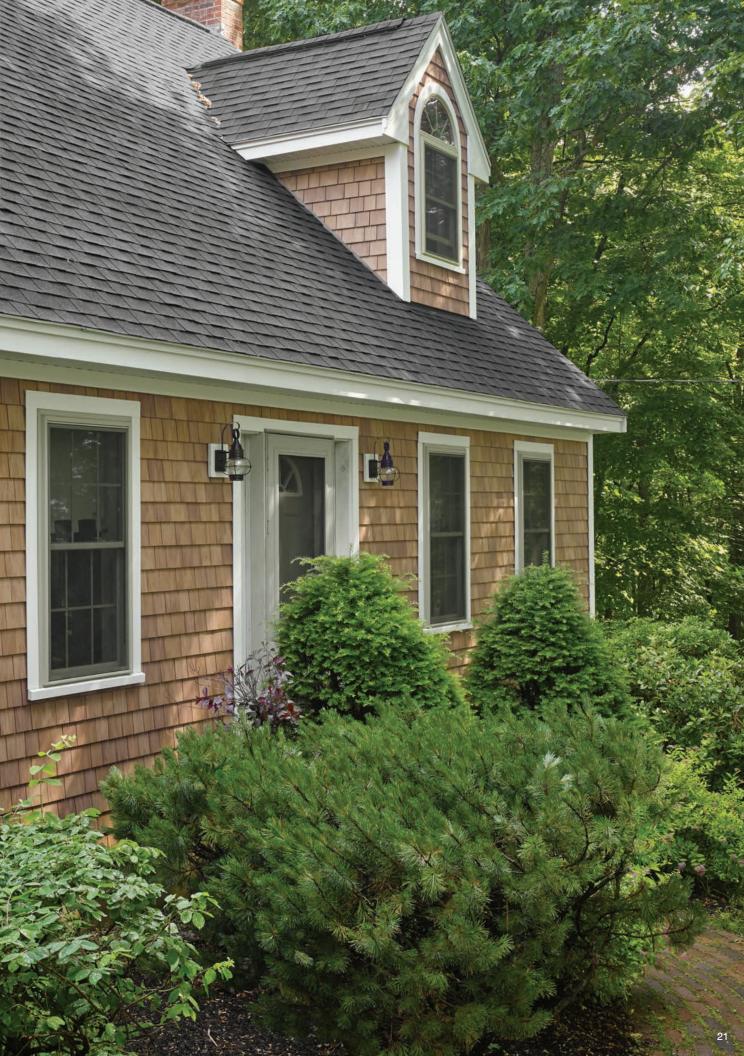

# Cedar Impressions® Sawmill Shingles

#### Recommended Trim

CertainTeed recommends the use of Restoration Millwork PVC trim for the most authentic look of genuine cedar. If you choose to use CertainTeed vinyl accessories, the following solid colors are the best comparable options: Natural Blend = Buckskin Cedar Blend = Cedar Blend Solid Driftwood Blend = Granite Gray or Charcoal Gray Rustic Blend = Sable Brown

#### Features of Cedar Impressions Individual Shingles Siding

There are seven different shingle sizes with widths varying from 4" to 8". Shingles are engraved within the staple zone. Shingles are 12" long and require 5" exposure. Installation is made simpler with these easily identifiable features marked on the front each shingle.