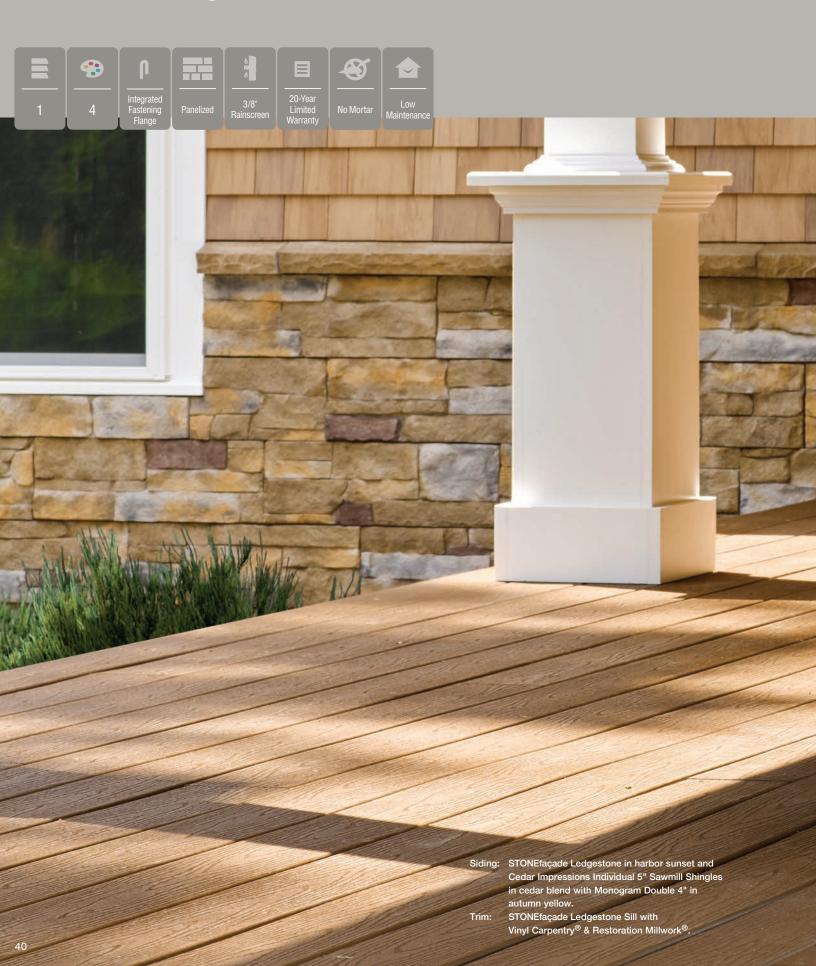

#### Stone Veneer

| STONFfacade™ | 40 |
|--------------|----|

#### No Mortar:

STONEfaçade™ product does not require mortar - making installation clean, quick and easy. A no mortar installation also means special masonary skills are not required.

#### Panelized:

Each panel features an insert that functions as both rainscreen and reinforcement.

Perimeter edges are beveled to hide the substrate for a more attractive appearance.