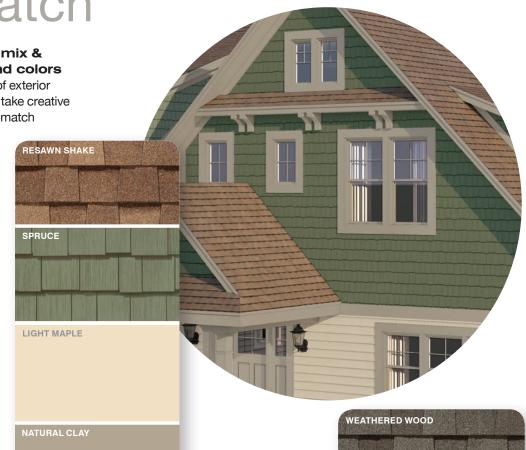

Mix & Match

# Benefit from the power to mix & match products, styles and colors

CertainTeed's complete selection of exterior product options are tailor-made to take creative advantage of the exciting mix-and-match

approach to exterior home design – combining various products, styles and colors to create truly unique exterior designs.

Using combinations of horizontal and vertical siding plus shakes and shingles together makes a bold statement. Adding soffit and trim delivers just the right accent. All choices coordinate perfectly with roofing, fence, decking, and railing options for a complete package. The collection allows your customers to rely on a single, trusted source for virtually every exterior product they need – and gives you more opportunities to cross-sell.