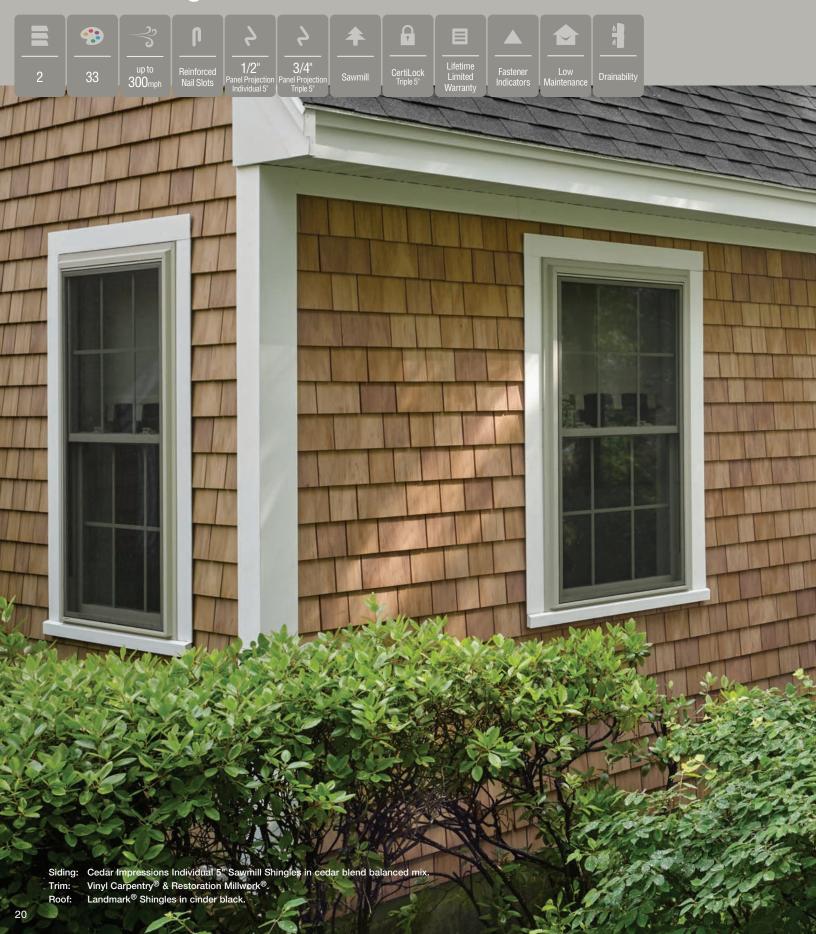

# Cedar Impressions® Sawmill Shingles

#### Recommended Trim

CertainTeed recommends the use of Restoration Millwork PVC trim for the most authentic look of genuine cedar. If you choose to use CertainTeed vinyl accessories, the following solid colors are the best comparable options: Natural Blend = Buckskin Cedar Blend = Cedar Blend Solid Driftwood Blend = Granite Gray or Charcoal Gray Rustic Blend = Sable Brown

#### Features of Cedar Impressions Individual Shingles Siding

There are seven different shingle sizes with widths varying from 4" to 8". Shingles are engraved within the staple zone. Shingles are 12" long and require 5" exposure. Installation is made simpler with these easily identifiable features marked on the front each shingle.