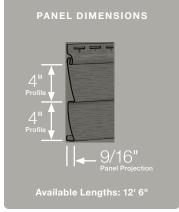

#### Panel Projection:

Identifies the full depth of a siding panel as measured from the back of the panel to the tip of the front of the panel. Deeper panel projections add rigidity to siding products while providing wider shadow lines that enhance aesthetics. This measurement is also used for proper sizing of accessories necessary to install the siding.

#### **Profiles:**

Lists the number of different profiles available within each product line. A profile is the contour or outline of a panel as viewed from the side or end. Product profiles, such as ledgestone, clapboard and dutchlap, are designed to mimic the different architectural styles of wood or stone cladding products.