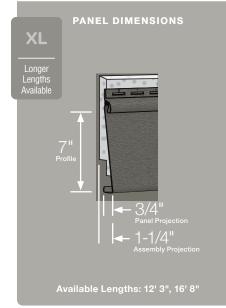

#### Panel Projection:

Identifies the full depth of a siding panel as measured from the back of the panel to the tip of the front of the panel. Deeper panel projections add rigidity to siding products while providing wider shadow lines that enhance aesthetics. This measurement is also used for proper sizing of accessories necessary to install the siding.

#### **Profiles:**

Lists the number of different profiles available within each product line. A profile is the contour or outline of a panel as viewed from the side or end. Product profiles, such as ledgestone, clapboard and dutchlap, are designed to mimic the different architectural styles of wood or stone cladding products.