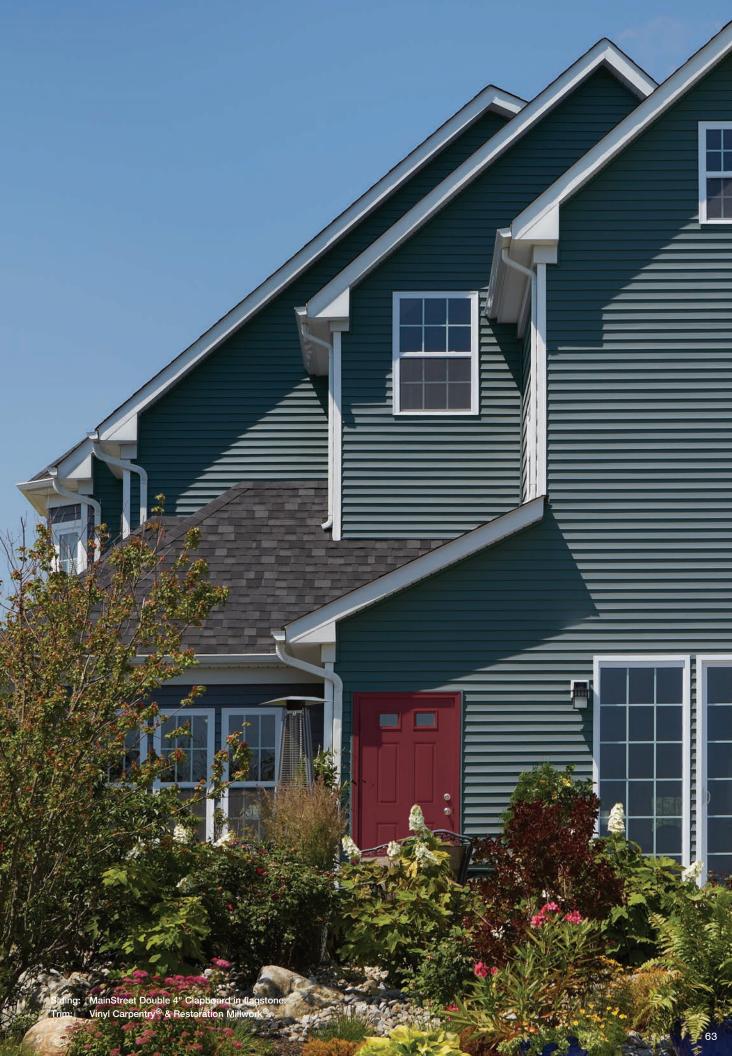

|  |
| Cypress         | •                        |  |
| Herringbone     | •                        |  |
| Sandstone Beige | •                        |  |
| Desert Tan      | •                        |  |
| Natural Clay    | •                        |  |
| Savannah Wicker | •                        |  |
| Light Maple     | •                        |  |
| Heritage Cream  | •                        |  |
| Snow            | •                        |  |
| Colonial White  | •                        |  |



#### MainStreet™



































Colonial White





★ New Color
\*Deluxe Colors



Siding: MainStreet Double 4" Clapboard in cypress.
Accents: Cedar Impressions Half-Round Shingles in colonial white and natural clay.

Trim: Vinyl Carpentry® & Restoration Millwork®.



#### Wolverine American Legend™















|                 | D4<br>Clapboard | D5<br>Clapboard | D4 <sup>1/2</sup><br>Dutchlap |  |
|-----------------|-----------------|-----------------|-------------------------------|--|
| Autumn Red*     | •               | •               | •                             |  |
| Hearthstone*    | •               | •               | •                             |  |
| Spruce*         | •               | •               | •                             |  |
| Forest*         | •               | •               | •                             |  |
| Flagstone*      | •               | •               | •                             |  |
| Charcoal Gray*  | •               | •               | •                             |  |
| Granite Gray    | •