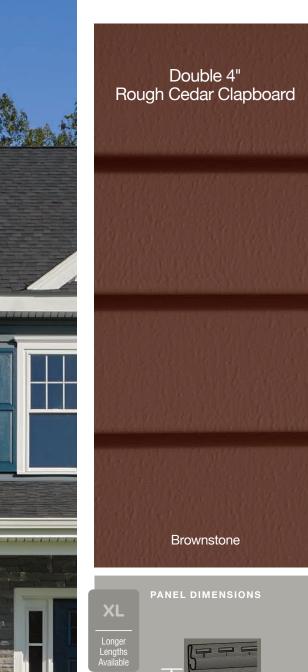

#### **Extended Lengths:**

Indicates products that are available in extended lengths, including 16', 20' and 25'. Longer length siding significantly reduces the number of seams when panels overlap horizontally, increasing the overall aesthetics of the wall.

#### Panel Projection:

Identifies the full depth of a siding panel as measured from the back of the panel to the tip of the front of the panel. Deeper panel projections add rigidity to siding products while providing wider shadow lines that enhance aesthetics. This measurement is also used for proper sizing of accessories necessary to install the siding.